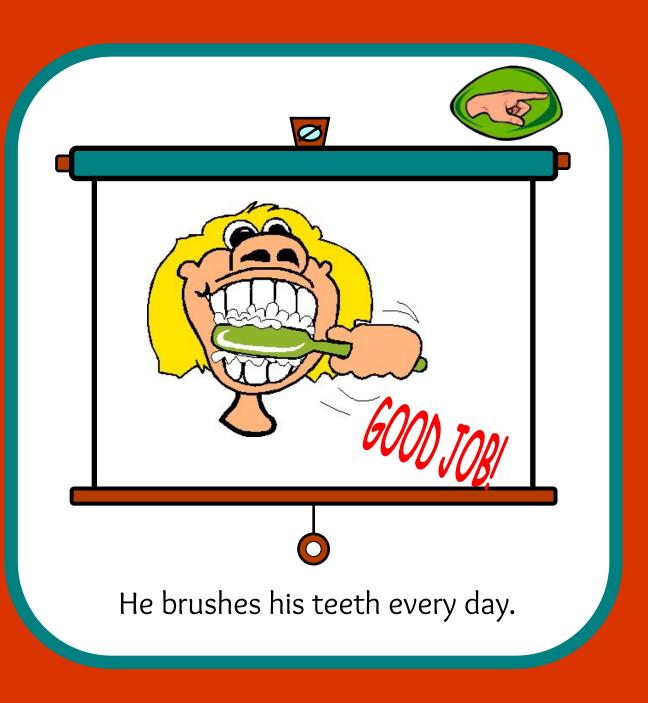

**BRUSH** 

WAKE UP

**WATCH TV** 

**GET DRESSED** 

HAVE BREAKFAST

HAVE A SHOWER

**GO TO BED** 

**BRUSH** 