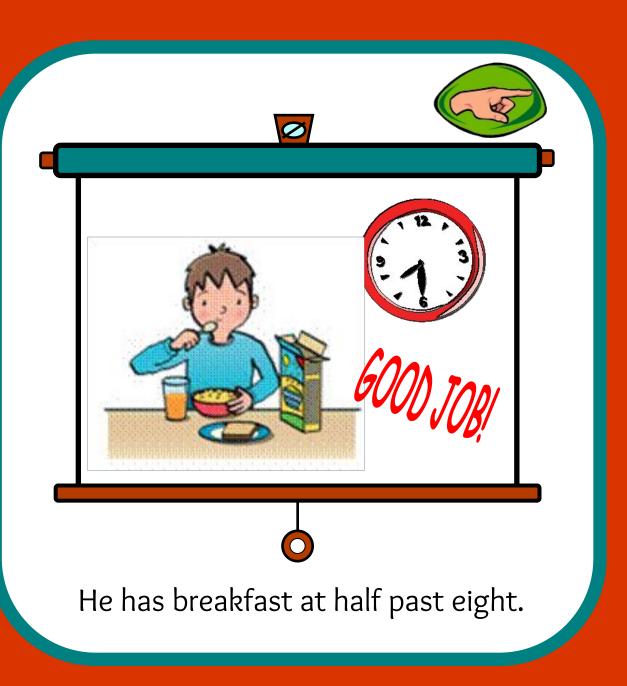

HAVE BREAKFAST

HAVE A SHOWER

**GO TO BED** 

**BRUSH** 

WAKE UP

WATCH TV

**GET DRESSED** 

HAVE BREAKFAST

HAVE BREAKFAST

HAVE A SHOWER

**GO TO BED** 

**BRUSH** 

WAKE UP

**WATCH TV** 

**GET DRESSED** 

HAVE BREAKFAST