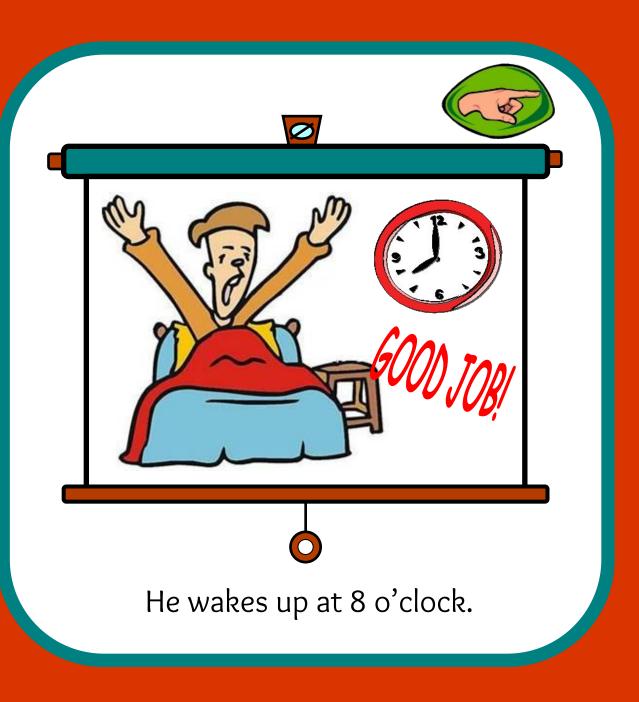

## DAILY ROUTINE



COOK

HAVE A SHOWER

**GO TO BED** 

**BRUSH** 

**WAKE UP** 

WATCH TV

**GET DRESSED** 

HAVE BREAKFAST



HAVE A SHOWER

**GO TO BED** 

**BRUSH** 

WAKE UP

WATCH TV

**GET DRESSED** 

HAVE BREAKFAST



HAVE A SHOWER

**GO TO BED** 

**BRUSH** 

WAKE UP

**WATCH TV** 

**GET DRESSED** 

HAVE BREAKFAST



HAVE A SHOWER

**GO TO BED** 

**BRUSH** 

WAKE UP

**WATCH TV** 

**GET DRESSED** 

HAVE BREAKFAST



HAVE A SHOWER

**GO TO BED** 

**BRUSH** 

WAKE UP

**WATCH TV** 

**GET DRESSED** 

HAVE BREAKFAST



HAVE A SHOWER

**GO TO BED** 

**BRUSH** 

WAKE UP

WATCH TV

**GET DRESSED** 

HAVE BREAKFAST



HAVE A SHOWER

**GO TO BED** 

**BRUSH** 

WAKE UP

WATCH TV

**GET DRESSED** 

HAVE BREAKFAST



HAVE A SHOWER

**GO TO BED** 

**BRUSH** 

WAKE UP

**WATCH TV** 

**GET DRESSED** 

HAVE BREAKFAST



HAVE A SHOWER

**GO TO BED** 

**BRUSH** 

WAKE UP

WATCH TV

**GET DRESSED** 

HAVE BREAKFA