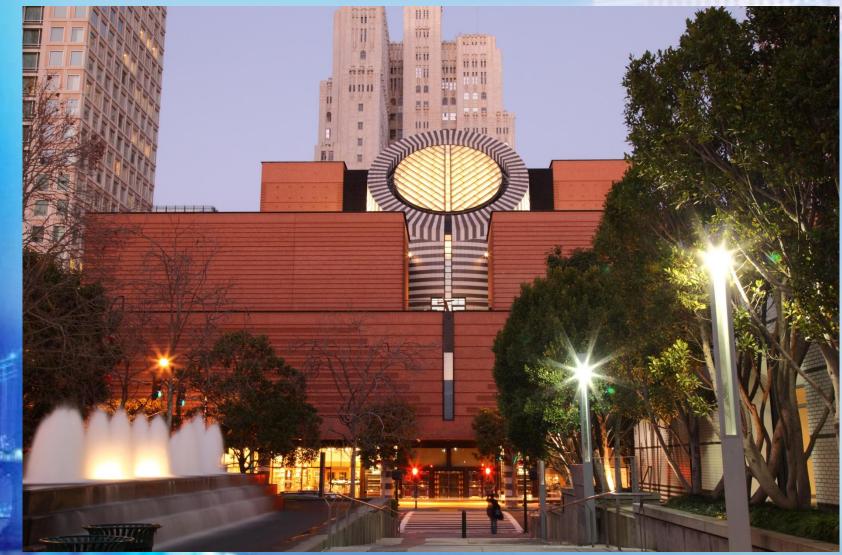

#### The red brick and central circular structure of the San Francisco Museum of Modern Art