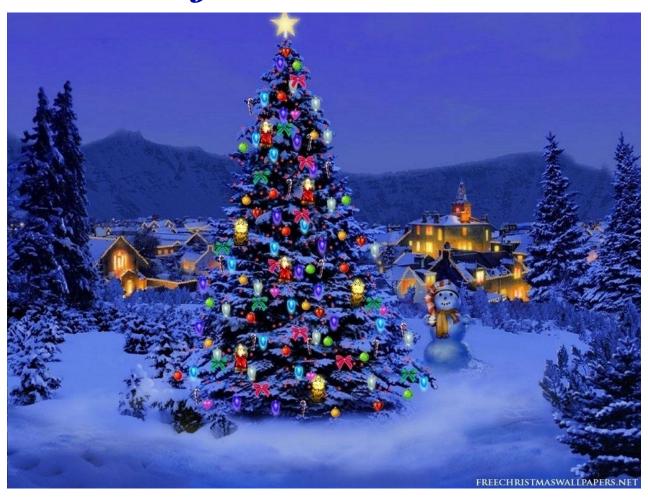

## Christmas



# Christmas is celebrated on the 25 of December



## Jingle bells





### **Christmas tree**



## People give and receive presents on this day





#### **Christmas day**

 Christmas or Christmas Day (Old English: Crīstesmæsse, literally "Christ's mass") is an annual commemoration of the birth of Jesus Christ, celebrated generally on December 25 as a religious and cultural holiday by billions of people around the world. • Christmas is a civil holiday in many of the world's nations, is celebrated by an increasing number of non-Christians, and is an integral part of the Christmas and holiday season.

### Christmas postcards











#### **Christmas Wishes**