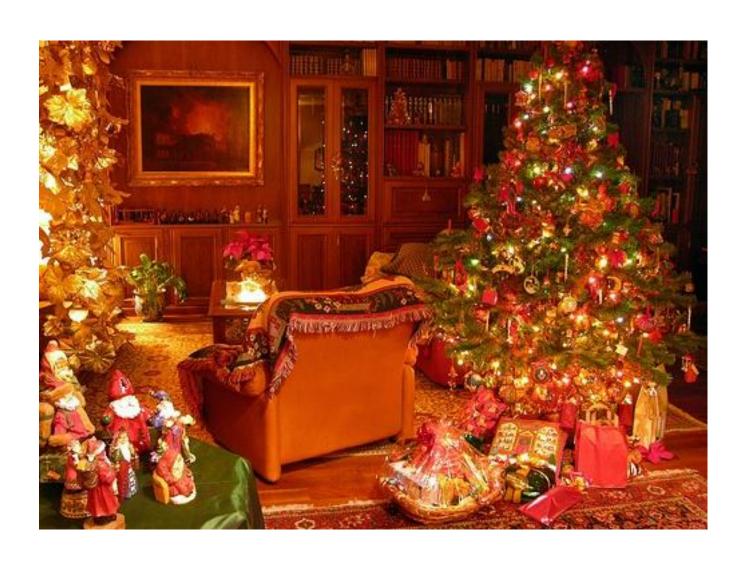

## Christmas



# Christmas is celebrated on the 25 of December



## Jingle bells





### **Christmas tree**



## People give and receive presents on this day





#### **Christmas day**

 Christmas or Christmas Day (Old English: Crīstesmæsse, literally "Christ's mass") is an annual commemoration of the birth of Jesus Christ, celebrated generally on December 25 as a religious and cultural holiday by billions of people around the world. • Christmas is a civil holiday in many of the world's nations, is celebrated by an increasing number of non-Christians, and is an integral part of the Christmas and holiday season.

### Christmas postcards











#### **Christmas Wishes**