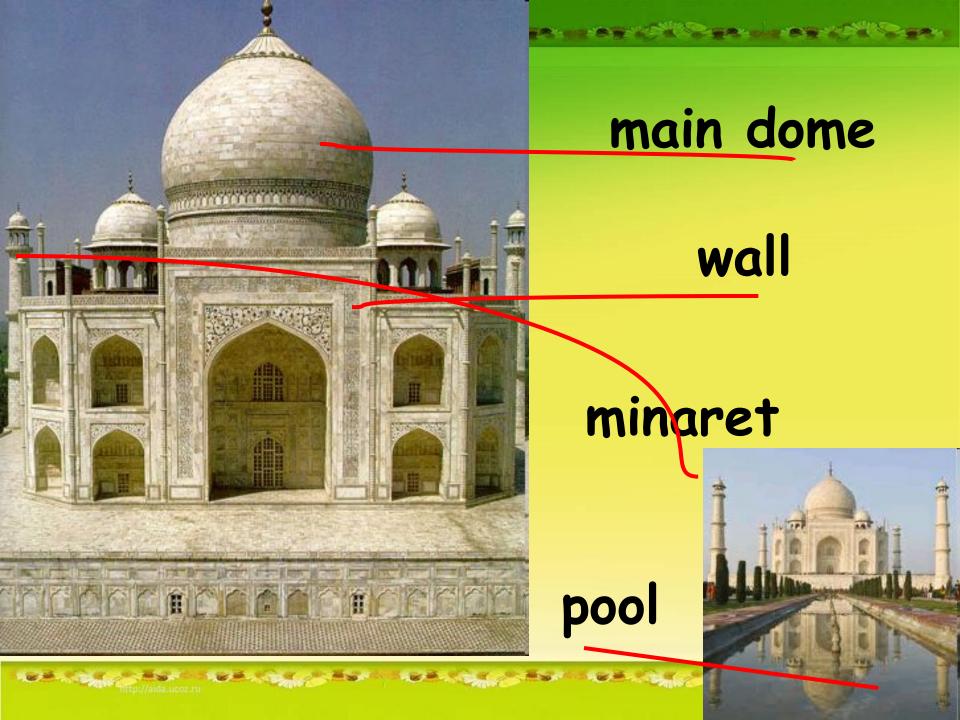

# One of the eight wonders of the Modern World

### The Taj Mahal is in Agra, India.

#### Year of Construction: 1631-1653

### Built By: Mughal Emperor Shah Jahan