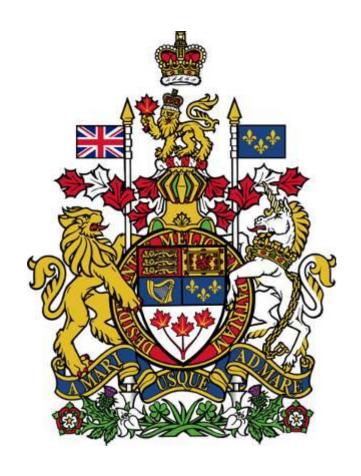

## National symbols of Canada

The Royal Coat of Arms of Canada

The red and white Canadian flag shows a leaf of the maple tree, which grows in North America.