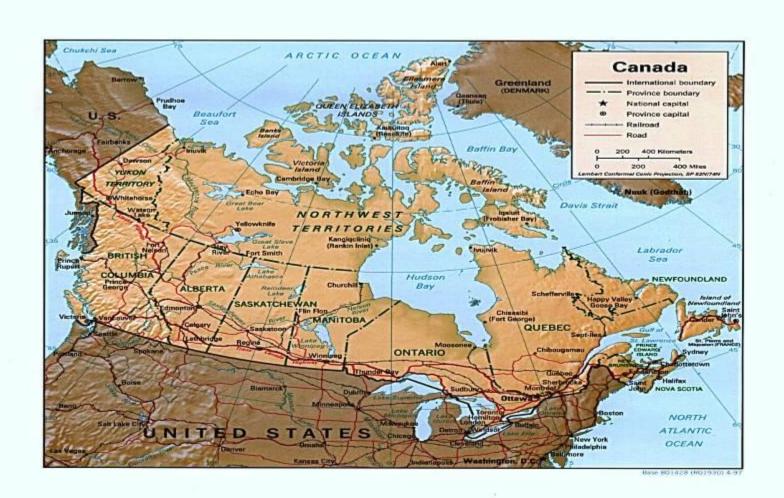

## ДОБЫШ ИРИНА ВИТАЛЬЕВНА

Учитель английского языка

гимназия № 11

ГБОУ

Санкт-Петербург

АНГЛОГОВОРЯЩИЕ СТРАНЫ

## India





India on the map





## Capital

The capital of India is Delhi







## Language

Hindi and English



Memorial to Victoria



waterfall Dudxasagar



## sights

gate of India

museum of India





museum of princ Yelskiy

## Canada



## National symbols of Canada

The Royal Coat of Arms of Canada

The red and white Canadian flag shows a leaf of the maple tree, which grows in North America.





## MAP OF CANADA



## Canada is situated on the North American continent.



### The population

About 30 million people live in Canada.





## The Capital of Canada



The capital of Canada is **Ottawa**, which is situated on the bank of the Ottawa River.

## Languages of Canada

Official languages of Canada are English and French.



## The Niagara Falls







Niagara Falls forms the international border between Canada and the USA

### The United States of America



## The Stars and Stripes



## Washington D.C.





## America - "the melting pot"



## American English



The Statue of Liberty, the Empire State and Chrysler

Buildings



## Mount Rushmore



## Yellowstone National Park





## Hollywood



## Australia







The flag of Australia is blue. There is the flag of Great Britain in the u