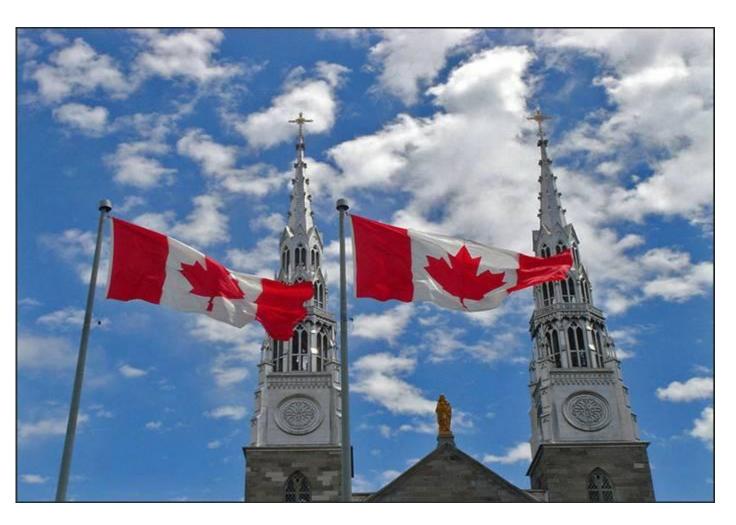

## National symbols of Canada

The Royal Coat of Arms of Canada

The red and white Canadian flag shows a leaf of the maple tree, which grows in North America.