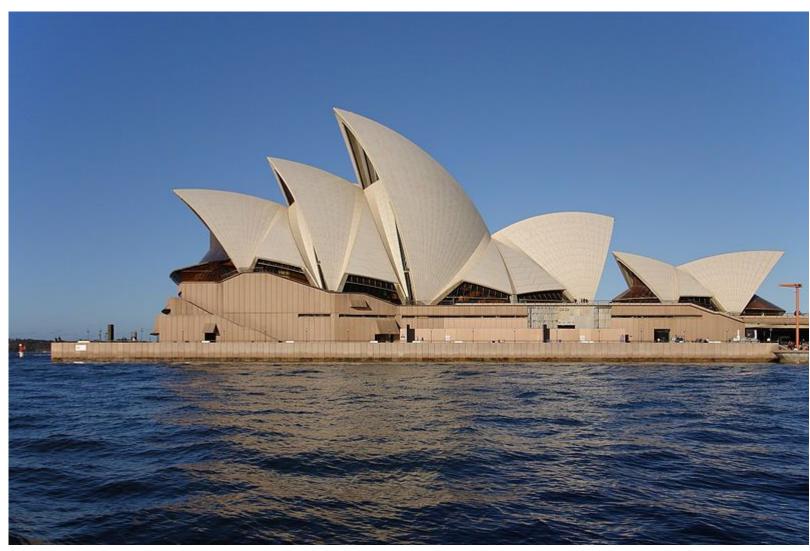

tripes



## Washington D.C.





## America - "the melting pot"



## American English



The Statue of Liberty, the Empire State and Chrysler

Buildings



## Mount Rushmore



## Yellowstone National Park





## Hollywood



## Australia







The flag of Australia is blue. There is the flag of Great Britain in the upper left corner. There are six white stars on the flag.





## Canberra

Canberra is the capital city of Australia. There are many monuments and museums.



Here are some of them...



## The Australian War Memorial



The National Gallery of Australia



# The National Museum of Australia



# Australian

Australians very funny and friendly!





# Interesting places of Australia.



## The Sydney Town Hall



## The Queen Victoria Building



# The Sydney Opera House