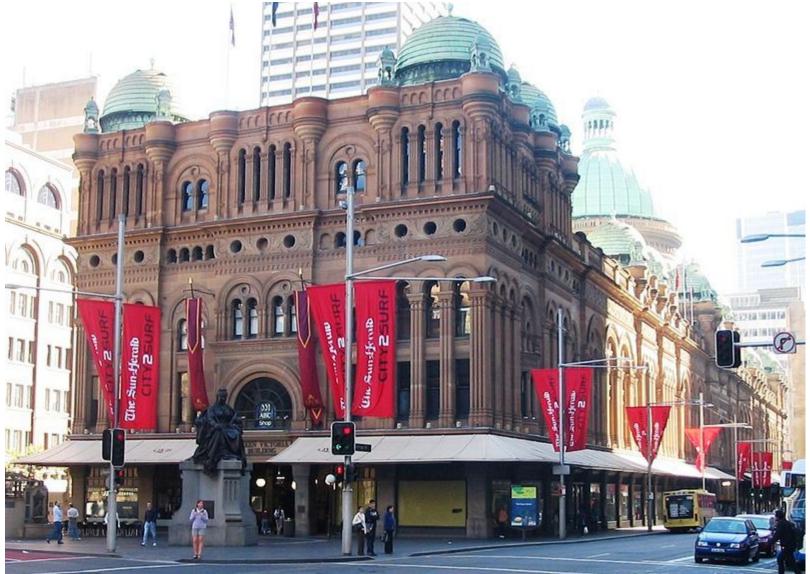

merica



## The Stars and Stripes



## Washington D.C.





## America - "the melting pot"



## American English



The Statue of Liberty, the Empire State and Chrysler

Buildings



## Mount Rushmore



## Yellowstone National Park





## Hollywood



## Australia







The flag of Australia is blue. There is the flag of Great Britain in the upper left corner. There are six white stars on the flag.





## Canberra

Canberra is the capital city of Australia. There are many monuments and museums.



Here are some of them...



## The Australian War Memorial



The National Gallery of Australia



# The National Museum of Australia



# Australian

Australians very funny and friendly!





# Interesting places of Australia.



## The Sydney Town Hall



## The Queen Victoria Building



# The Sydney Opera House