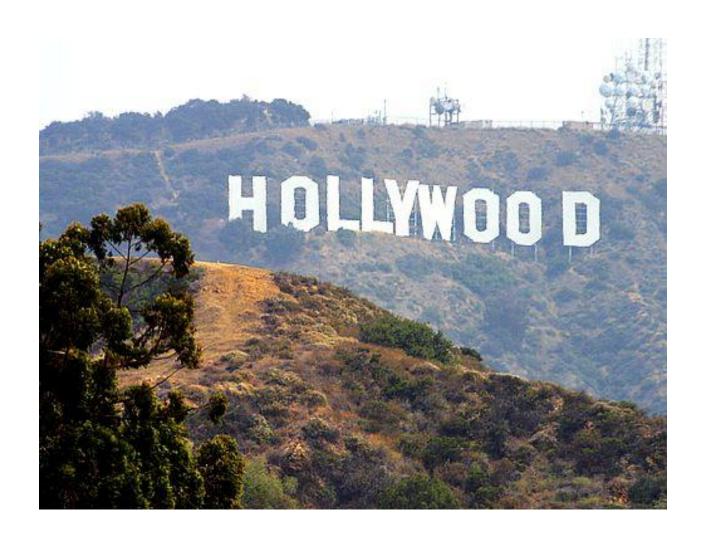

adian flag shows a leaf of the maple tree, which grows in North America.





## MAP OF CANADA



## Canada is situated on the North American continent.



### The population

About 30 million people live in Canada.





## The Capital of Canada



The capital of Canada is **Ottawa**, which is situated on the bank of the Ottawa River.

## Languages of Canada

Official languages of Canada are English and French.



## The Niagara Falls







Niagara Falls forms the international border between Canada and the USA

### The United States of America



## The Stars and Stripes



## Washington D.C.





## America - "the melting pot"



## American English



The Statue of Liberty, the Empire State and Chrysler

Buildings



## Mount Rushmore



## Yellowstone National Park





## Hollywood



## Australia







The flag of Australia is blue. There is the flag of Great Britain in the upper left corner. There are six white stars on the flag.





## Canberra

Canberra is the capital city of Australia. There are many monuments and museums.



Here are some of them...



## The Australian War Memorial



The National Gallery of Australia



# The National Museum of Australia



# Australian

Australians very funny and friendly!





# Interesting places of Australia.



## The Sydney Town Hall



## The Queen Victoria Building



# The Sydney Opera House