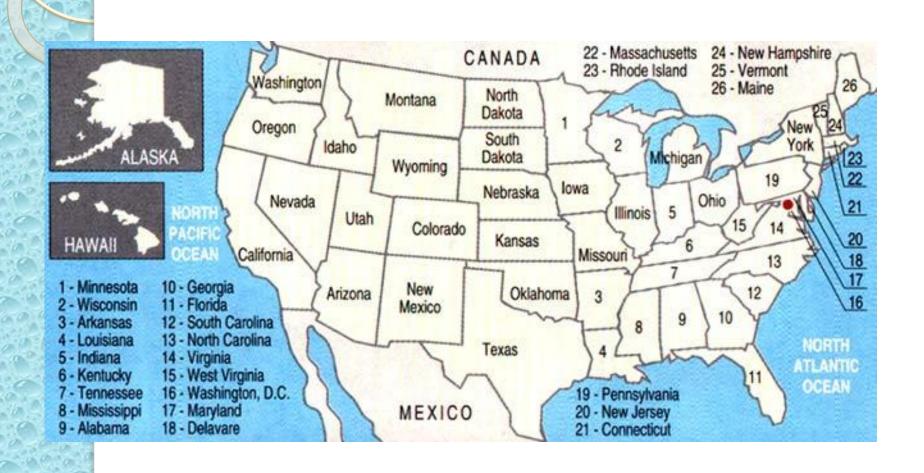

guage

Hindi and English



Memorial to Victoria



waterfall Dudxasagar



## sights

gate of India

museum of India





museum of princ Yelskiy

## Canada



## National symbols of Canada

The Royal Coat of Arms of Canada

The red and white Canadian flag shows a leaf of the maple tree, which grows in North America.





## MAP OF CANADA



## Canada is situated on the North American continent.



### The population

About 30 million people live in Canada.





## The Capital of Canada



The capital of Canada is **Ottawa**, which is situated on the bank of the Ottawa River.

## Languages of Canada

Official languages of Canada are English and French.



## The Niagara Falls







Niagara Falls forms the international border between Canada and the USA

### The United States of America



## The Stars and Stripes



## Washington D.C.





## America - "the melting pot"



## American English



The Statue of Liberty, the Empire State and Chrysler

Buildings



## Mount Rushmore



## Yellowstone National Park





## Hollywood



## Australia







The flag of Australia is blue. There is the flag of Great Britain in the upper left corner. There are six white stars on the flag.





## Canberra

Canberra is the capital city of Australia. There are many monuments and museums.



Here are some of them...



## The Australian War Memorial



The National Gallery of Australia



# The National Museum of Australia



# Australian

Australians very funny and friendly!





# Interesting places of Australia.



## The Sydney Town Hall



## The Queen Victoria Building



# The