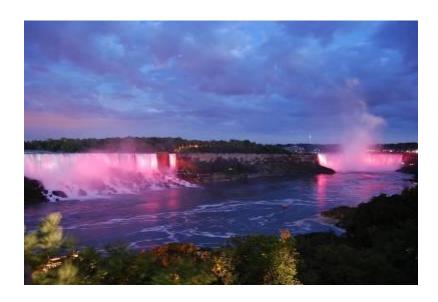

## The Niagara Falls

Niagara Falls forms the international border between Canada and the USA