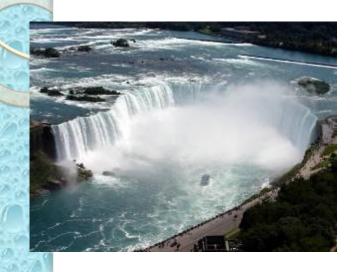

## The Niagara Falls

Niagara Falls forms the international border between Canada and the USA