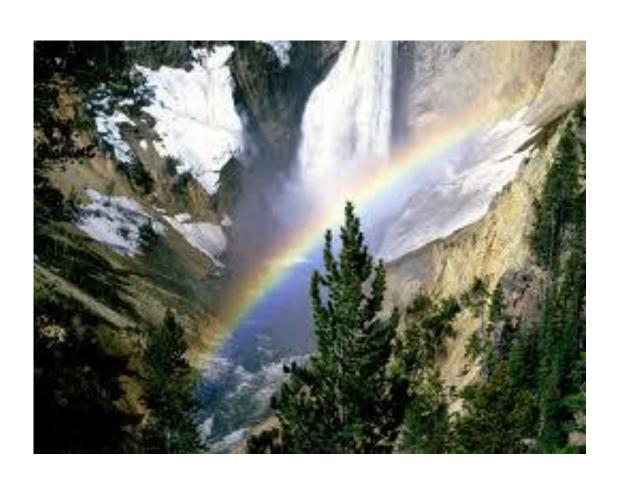

red and white Canadian flag shows a leaf of the maple tree, which grows in North America.





## MAP OF CANADA



## Canada is situated on the North American continent.



### The population

About 30 million people live in Canada.





## The Capital of Canada



The capital of Canada is **Ottawa**, which is situated on the bank of the Ottawa River.

## Languages of Canada

Official languages of Canada are English and French.



## The Niagara Falls







Niagara Falls forms the international border between Canada and the USA

### The United States of America



## The Stars and Stripes



## Washington D.C.





## America - "the melting pot"



## American English



The Statue of Liberty, the Empire State and Chrysler

Buildings



## Mount Rushmore



## Yellowstone National Park





## Hollywood



## Australia







The flag of Australia is blue. There is the flag of Great Britain in the upper left corner. There are six white stars on the flag.





## Canberra

Canberra is the capital city of Australia. There are many monuments and museums.



Here are some of them...



## The Australian War Memorial



The National Gallery of Australia



# The National Museum of Australia



# Australian

Australians very funny and friendly!





# Interesting places of Australia.



## The Sydney Town Hall



## The Queen Victoria Building



# The Sydney Opera House