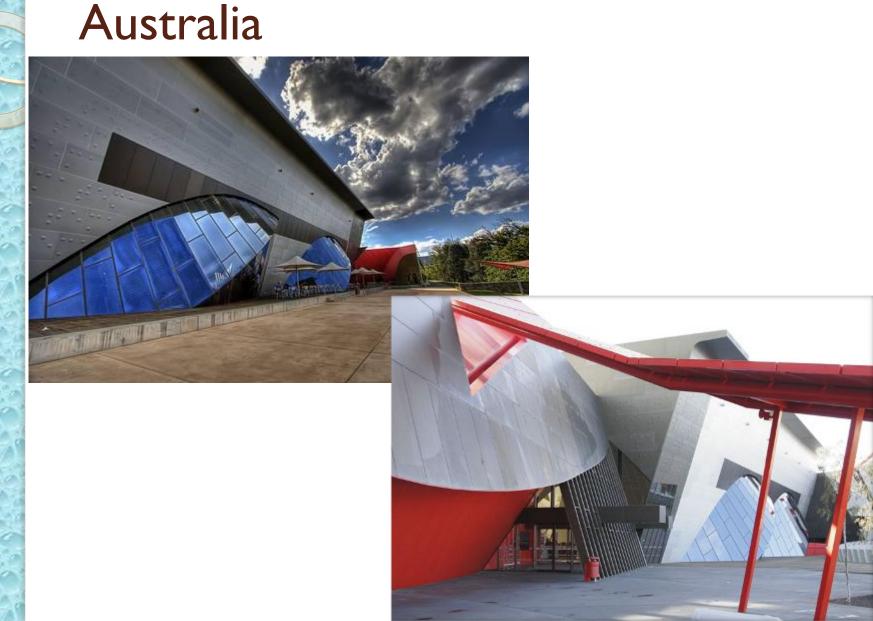

are English and French.



## The Niagara Falls







Niagara Falls forms the international border between Canada and the USA

### The United States of America



## The Stars and Stripes



## Washington D.C.





## America - "the melting pot"



## American English



The Statue of Liberty, the Empire State and Chrysler

Buildings



## Mount Rushmore



## Yellowstone National Park





## Hollywood



## Australia







The flag of Australia is blue. There is the flag of Great Britain in the upper left corner. There are six white stars on the flag.





## Canberra

Canberra is the capital city of Australia. There are many monuments and museums.



Here are some of them...



## The Australian War Memorial



The National Gallery of Australia



# The National Museum of Australia



# Australian

Australians very funny and friendly!





# Interesting places of Australia.



## The Sydney Town Hall



## The Queen Victoria Building



# The Sydney Opera House