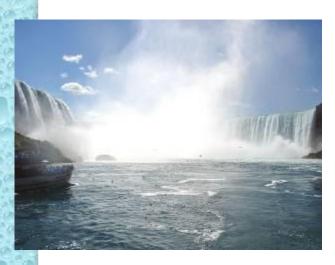

## The Niagara Falls

Niagara Falls forms the international border between Canada and the USA