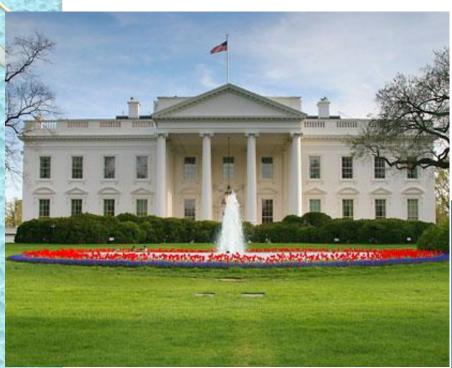

waterfall Dudxasagar



## sights

gate of India

museum of India





museum of princ Yelskiy

## Canada



## National symbols of Canada

The Royal Coat of Arms of Canada

The red and white Canadian flag shows a leaf of the maple tree, which grows in North America.





## MAP OF CANADA



## Canada is situated on the North American continent.



### The population

About 30 million people live in Canada.





## The Capital of Canada



The capital of Canada is **Ottawa**, which is situated on the bank of the Ottawa River.

## Languages of Canada

Official languages of Canada are English and French.



## The Niagara Falls







Niagara Falls forms the international border between Canada and the USA

### The United States of America



## The Stars and Stripes



## Washington D.C.





## America - "the melting pot"



## American English



The Statue of Liberty, the Empire State and Chrysler

Buildings



## Mount Rushmore



## Yellowstone National Park





## Hollywood



## Australia







The flag of Australia is blue. There is the flag of Great Britain in the upper left corner. There are six white stars on the flag.





## Canberra

Canberra is the capital city of Australia. There are many monuments and museums.



Here are some of them...



## The Australian War Memorial



The National Gallery of Australia



# The National Museum of Australia



# Australian

Australians very funny and friendly!





# Interesting places of Australia.



## The Sydney Town Hall



## The Queen Victoria Building



# The Sydney Opera House