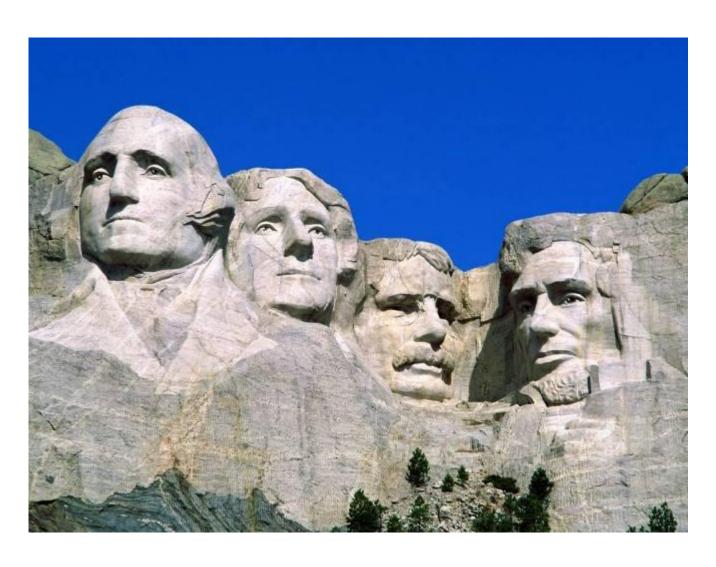

oyal Coat of Arms of Canada

The red and white Canadian flag shows a leaf of the maple tree, which grows in North America.





## MAP OF CANADA



## Canada is situated on the North American continent.



### The population

About 30 million people live in Canada.





## The Capital of Canada



The capital of Canada is **Ottawa**, which is situated on the bank of the Ottawa River.

## Languages of Canada

Official languages of Canada are English and French.



## The Niagara Falls







Niagara Falls forms the international border between Canada and the USA

### The United States of America



## The Stars and Stripes



## Washington D.C.





## America - "the melting pot"



## American English



The Statue of Liberty, the Empire State and Chrysler

Buildings



## Mount Rushmore



## Yellowstone National Park





## Hollywood



## Australia







The flag of Australia is blue. There is the flag of Great Britain in the upper left corner. There are six white stars on the flag.





## Canberra

Canberra is the capital city of Australia. There are many monuments and museums.



Here are some of them...



## The Australian War Memorial



The National Gallery of Australia



# The National Museum of Australia



# Australian

Australians very funny and friendly!





# Interesting places of Australia.



## The Sydney Town Hall



## The Queen Victoria Building



# The Sydney Opera House