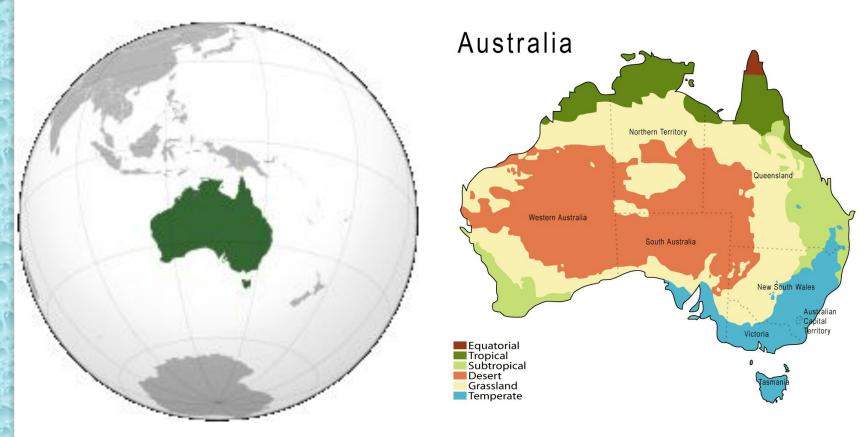

## Australia

The flag of Australia is blue. There is the flag of Great Britain in the upper left corner. There are six white stars on the flag.