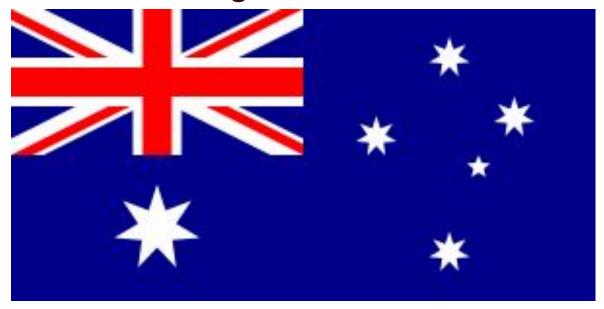

## Australia

The flag of Australia is blue. There is the flag of Great Britain in the upper left corner. There are six white stars on the flag.