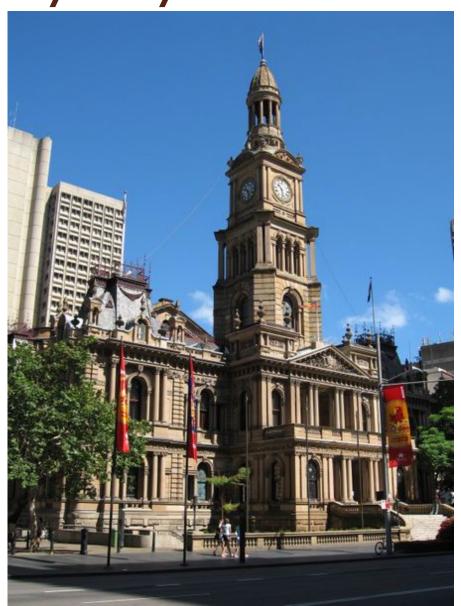

he USA

### The United States of America



## The Stars and Stripes



## Washington D.C.





## America - "the melting pot"



## American English



The Statue of Liberty, the Empire State and Chrysler

Buildings



## Mount Rushmore



## Yellowstone National Park





## Hollywood



## Australia







The flag of Australia is blue. There is the flag of Great Britain in the upper left corner. There are six white stars on the flag.





## Canberra

Canberra is the capital city of Australia. There are many monuments and museums.



Here are some of them...



## The Australian War Memorial



The National Gallery of Australia



# The National Museum of Australia



# Australian

Australians very funny and friendly!





# Interesting places of Australia.



## The Sydney Town Hall



## The Queen Victoria Building



# The Sydney Opera House