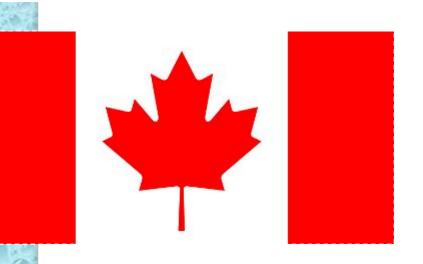

## National symbols of Canada

The Royal Coat of Arms of Canada

The red and white Canadian flag shows a leaf of the maple tree, which grows in North America.