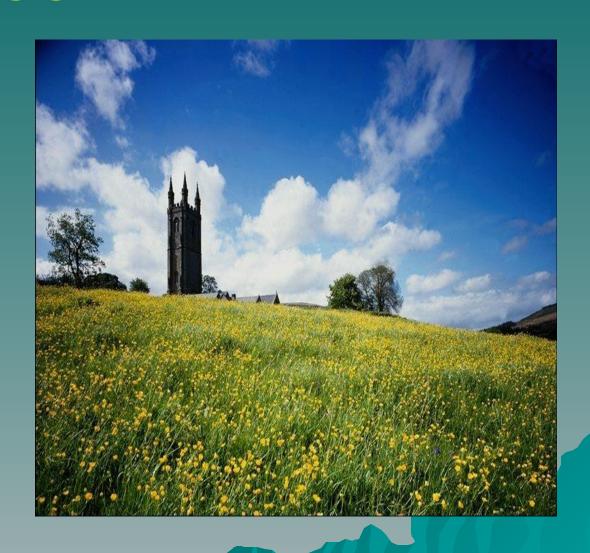

## SUMMER

JUNE

JULY

AUGUST

-It is summer. June, July and August are summer months. It is hot in summer. The weather is fine. The days are long and the nights are short. The fields and trees are green. There are many flowers in the fields,