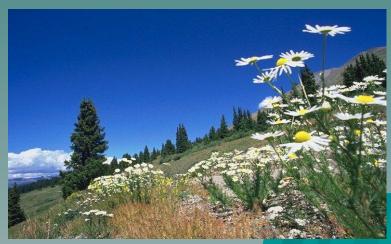

# SPRING

MARCH

APRIL

MAY

It is spring now. March, April and May are spring months. It is cool or warm in spring. The weather is fine. You can see flowers in the fields.