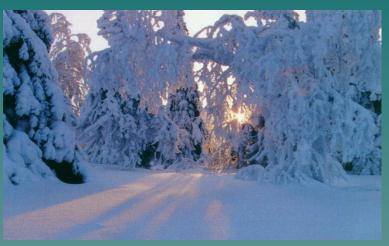

#### WINTER

◆ DECEMBER

◆ JANUARY

FEBRUARY

 It is winter. The weather is cold in winter. It snows in winter. The days are short and the nights are long. The streets, the trees and the fields are white with snow.