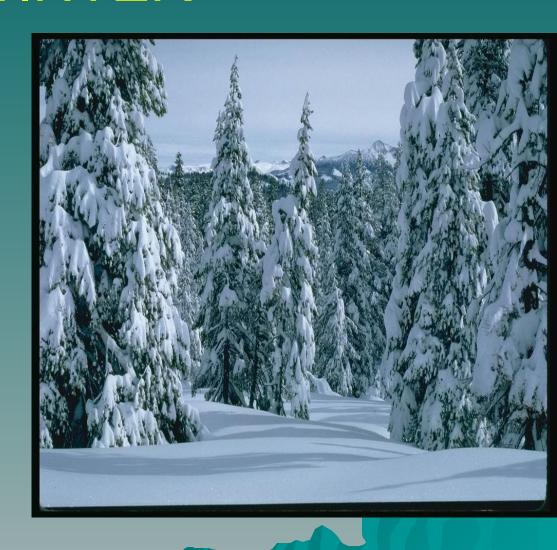

#### WINTER

◆ DECEMBER

◆ JANUARY

FEBRUARY

 It is winter. The weather is cold in winter. It snows in winter. The days are short and the nights are long. The streets, the trees and the fields are white with snow.