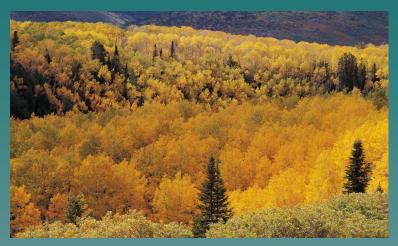

#### **AUTUMN**

◆ SEPTEMBER

◆ OCTOBER

◆ NOVEMBER

 It is autumn. September, October and November are autumn months. It is cool in autumn. The weather is bad. It usually rains in autumn. The trees are yellow and red. You can see apples on the appletrees.