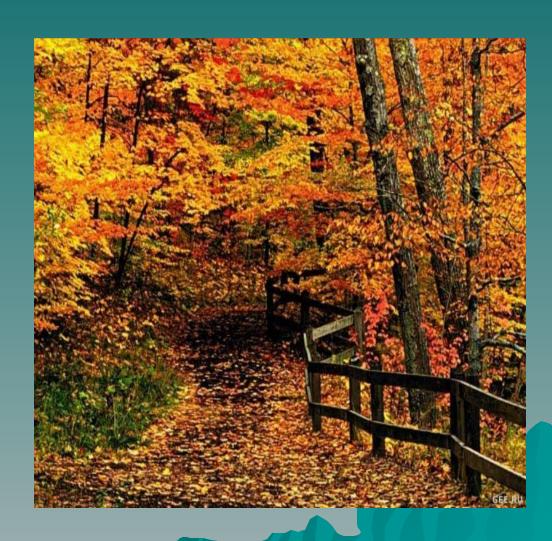

#### **AUTUMN**

◆ SEPTEMBER

◆ OCTOBER

◆ NOVEMBER

 It is autumn. September, October and November are autumn months. It is cool in autumn. The weather is bad. It usually rains in autumn. The trees are yellow and red. You can see apples on the appletrees.