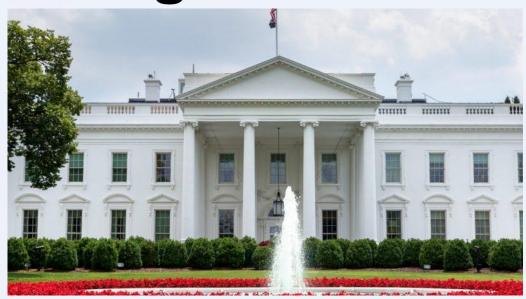

### How do you call this building?

White house

Say the name of this building

Washington monument