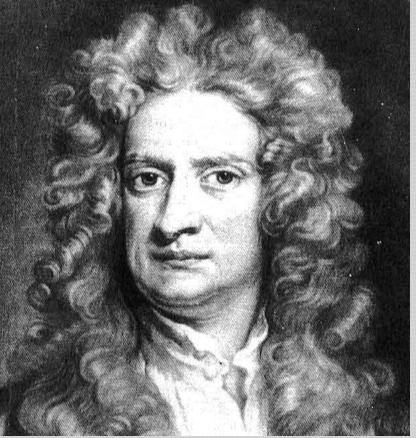

#### The outstanding scientist who discovered the law of gravitation.

Albert Einstein Alexander Bell Isaac Newton Henry Ford