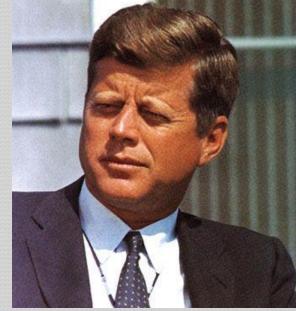

#### He was shot in Texas. In New York there is an international airport named after this president.

George Washington John Kennedy Thomas Jefferson Franklin Roosevelt

He was the 3d president of the USA. He was the author of the Declaration of Independence. **George Washington Franklin Roosevelt Thomas Jefferson Bill Clinton** 