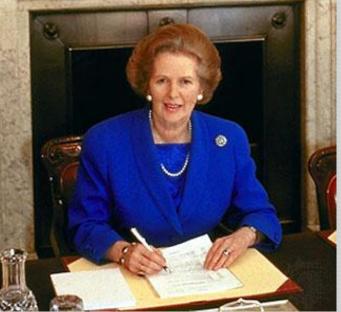

## The first woman Prime Minister in Britain was called...

## Mother Teresa Princess Diana Winston Churchill Margaret Thatcher