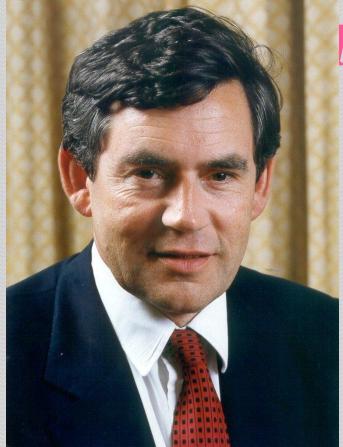

### Who is the Prime Minister of Great Britain today?

[argaret Thatcher Elizabeth II Gordon Brown Tony Blair

The Chairman in the House of Commons. the Lord Chancellor the Speaker the Prime Minister the Queen