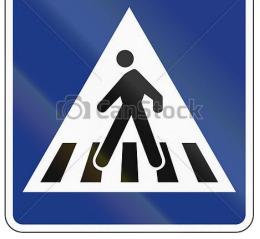

## TRAFFIC SIGNS

ALLDAY1.COM



A)You must go.B)You must stop.C)You must slow down.



A) You must turn right.B) You must go ahead.C) You must turn left.

ALLDAY1.COM



A) Cyclists mustn't enter.
B) Cyclists must park here.
C) Cyclists must be careful.





## A) You must go back. B) You mustn't take U-turn. C) You mustn't turn left.





ALLDAY1.COM

Only



A) You must stop for the pedestrians.
B) You must drive.
C) You mustn't enter.









A) You must cross the street.B) You must wait.C) You must look and cross.





A) You mustn't park here.
B) You mustn't turn left.
C) You mustn't enter.

LDAY1.COM

AL

A) You must slow down.
B) You must stop and wait.
C) You must go.

ALLDAY1.COM



A) You must drive fast.B) You must give way.C) You must park here.



A) You must be careful.
B) You mustn't enter.
C) You mustn't park here.

ALLDAY1.COM



A) School zone! You must slow down.
B) You must leave school.
C) You must enter the school.



A) You mustn't turn left.
B) You mustn't turn right.
C) You mustn't go ahead.

DAY1.COM

ALL

A) You must turn left.B) You must turn right.C) You must take U- turn.

ALLDAY1.COM



A) You must stop.B) You m