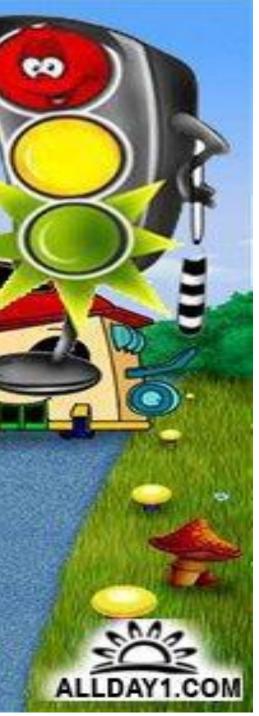

DAY1.COM

ALL

A) You must turn left.B) You must turn right.C) You must take U- turn.

ALLDAY1.COM

A) You must stop.B) You mustn't stop.C) You must slow down.

A) You must wait for the green.
B) You must stop.
C) You must slow down for the traffic lights ahead.