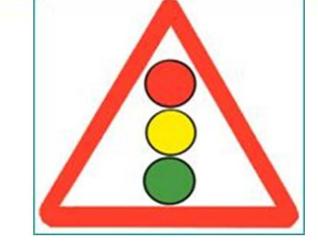

DAY1.COM

ALL

A) You must turn left.B) You must turn right.C) You must take U- turn.

ALLDAY1.COM

A) You must stop.B) You mustn't stop.C) You must slow down.

A) You must wait for the green.
B) You must stop.
C) You must slow down for the traffic lights ahead.