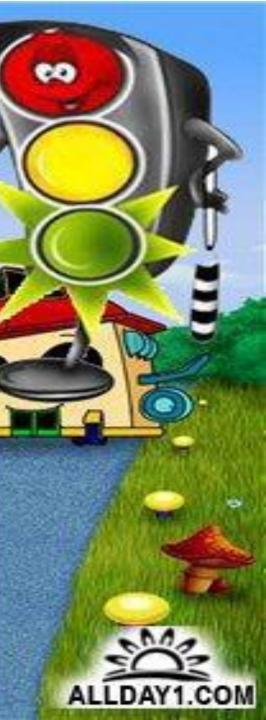

DAY1.COM

ALL

A) You must turn left.B) You must turn right.C) You must take U- turn.

ALLDAY1.COM

A) You must stop.B) You mustn't stop.C) You must slow down.

A) You must wait for the green.
B) You must stop.
C) You must slow down for the traffic lights ahead.