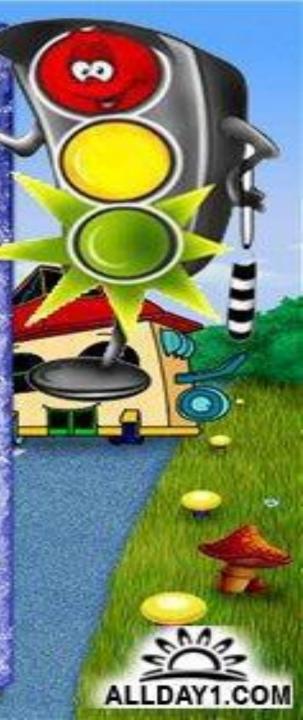

DAY1.COM

ALL

A) You must turn left.B) You must turn right.C) You must take U- turn.

ALLDAY1.COM

A) You must stop.B) You mustn't stop.C) You must slow down.

A) You must wait for the green.
B) You must stop.
C) You must slow down for the traffic lights ahead.