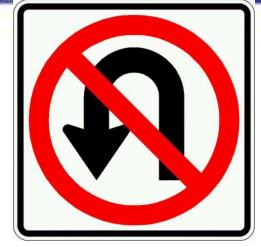

## A) You must go back. B) You mustn't take U-turn. C) You mustn't turn left.

ALLDAY1.COM

Only

A) You must stop for the pedestrians.
B) You must drive.
C) You mustn't enter.

A) You must cross the street.B) You must wait.C) You must look and cross.