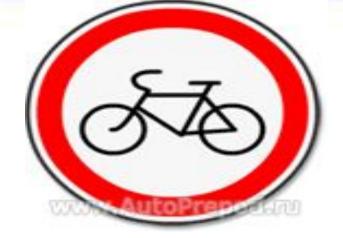

## TRAFFIC SIGNS

ALLDAY1.COM

A)You must go.B)You must stop.C)You must slow down.

A) You must turn right.B) You must go ahead.C) You must turn left.

ALLDAY1.COM

A) Cyclists mustn't enter.
B) Cyclists must park here.
C) Cyclists must be careful.