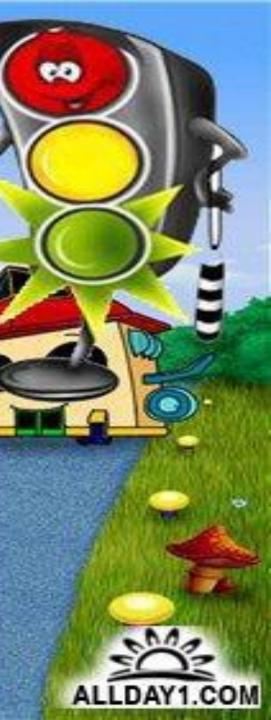

DAY1.COM

ALL

A) You must turn left.B) You must turn right.C) You must take U- turn.

ALLDAY1.COM

A) You must stop.B) You mustn't stop.C) You must slow down.

A) You must wait for the green.
B) You must stop.
C) You must slow down for the traffic lights ahead.