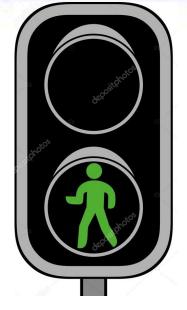

st look and cross.





A) You mustn't park here.
B) You mustn't turn left.
C) You mustn't enter.

LDAY1.COM

AL

A) You must slow down.
B) You must stop and wait.
C) You must go.

ALLDAY1.COM



A) You must drive fast.B) You must give way.C) You must park here.



A) You must be careful.
B) You mustn't enter.
C) You mustn't park here.

ALLDAY1.COM



A) School zone! You must slow down.
B) You must leave school.
C) You must enter the school.



A) You mustn't turn left.
B) You mustn't turn right.
C) You mustn't go ahead.

DAY1.COM

ALL

A) You must turn left.B) You must turn right.C) You must take U- turn.

ALLDAY1.COM



A) You must stop.B) You mustn't stop.C) You must slow down.





A) You must wait for the green.
B) You must stop.
C) You must slow down for the traffic lights ahead.





A) You must wait.B) You must run.C) You must cross the street.