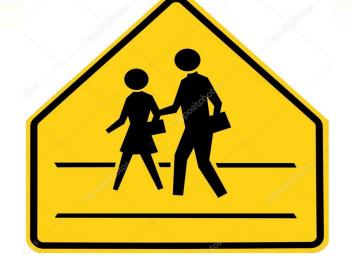

A) You must be careful.
B) You mustn't enter.
C) You mustn't park here.

ALLDAY1.COM

A) School zone! You must slow down.
B) You must leave school.
C) You must enter the school.

A) You mustn't turn left.
B) You mustn't turn right.
C) You mustn't go ahead.