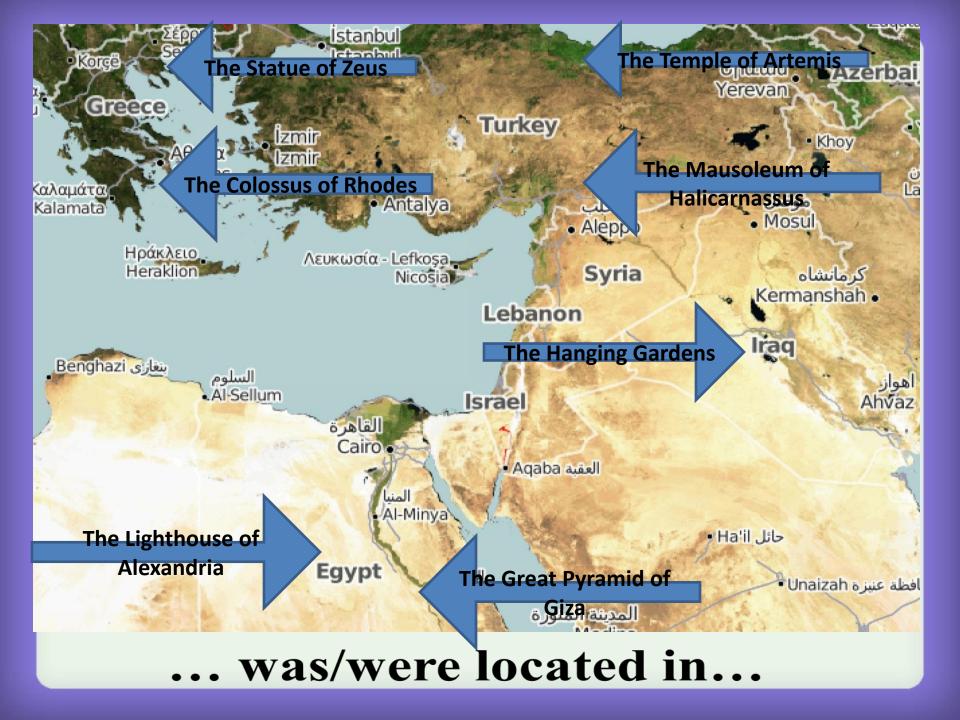

#### Turkey

### The Mausoleum of Halicarnassus

The Temple of Artemis

#### Egypt

The Pyramid of Giza

The Lighthouse of Alexandria

#### Greece

The Statue of Zeus

The Colossus of Rhodes