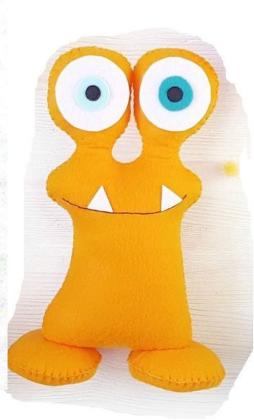

I like funny monsters. My favourite toy is Jute. Jute has got two big heads. Its hair is long. It has got three eyes. Jute's eyes are green. It has got a nose. The toy's nose is big. Jute's teeth are long. The toy's ears are long, too. Jute has got three legs and eight toes. It has got four hands. I think Jute is great.