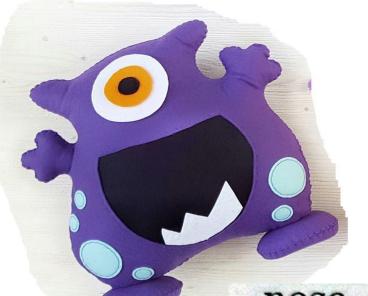

I like funny monsters. My favourite toy is Jute. Jute has got two big heads. Its hair is long. It has got three eyes. Jute's eyes are green. It has got a nose. The toy's nose is big. Jute's teeth are long. The toy's ears are long, too. Jute has got three legs and eight toes. It has got four hands. I think Jute is great.