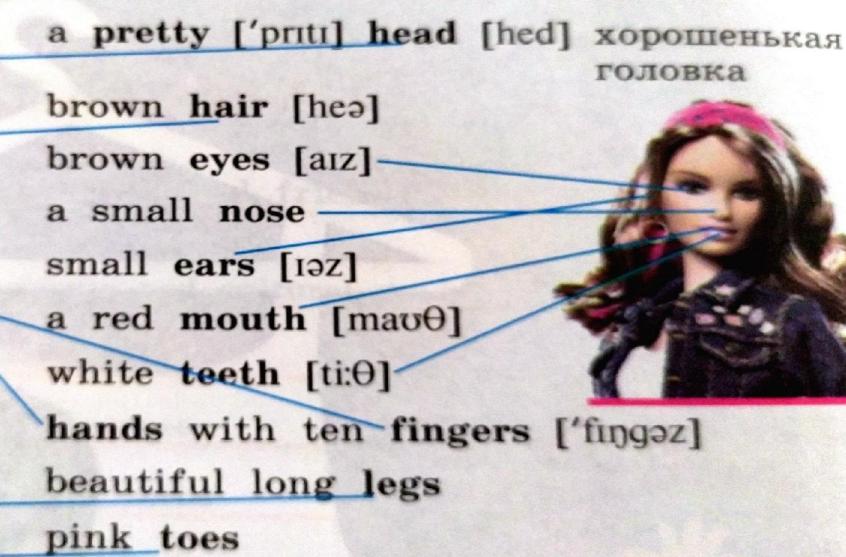

### My favourite toys ab2 l1

- Vocabulary. Ann and her friends like playing with dolls (куклы).
   Here is her favourite doll.
- 1) What does the doll look like? Как она выглядит?

What does Den's favourite toy look like? Read and make ex 1 p 52 AB

#### What do they look like?

nose eyes legs ears teeth mouth hair head(s) body hands

is are

green big long red short funny brown yellow beautiful pretty