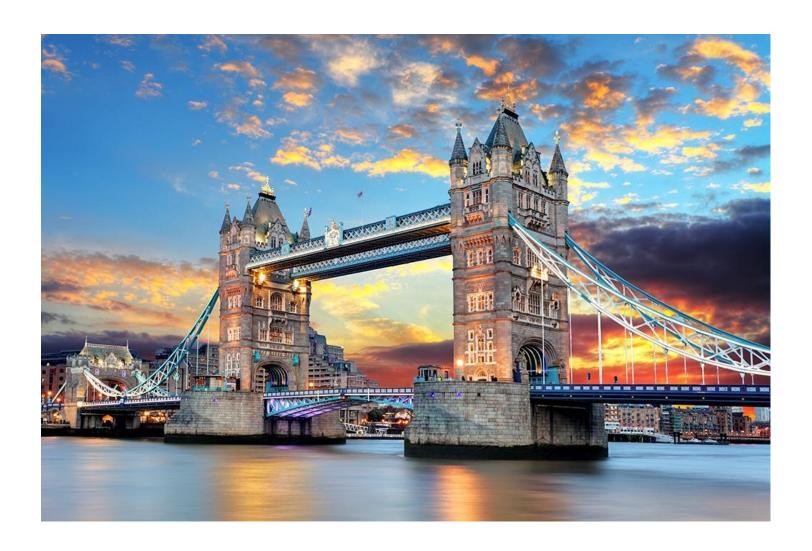

# What is favourite hot drink in Britain?

#### Tea



## What is the seventh biggest city of the world?

#### It is London

## What is the largest part of the UK?

#### The largest part of the UK is England

## What parts does the United Kingdom consist of?

# The United Kingdom consists of four parts: England, Scotland, Northern Ireland, Wales

## When do people celebrate Halloween?

## People celebrate Halloween on October,31



#### «DO YOU KNOW GREAT BRITAIN?» Round 3 (competition of captains)

### England

#### London

#### Scotland

#### Edinburgh

#### Northern Ireland

#### Belfast

#### Wales

#### Cardiff

## «DO YOU KNOW GREAT BRITAIN?» Round 4



# Buckingham Palace



# The British Museum



# The Thames



## Big Ben



## St. Paul's Cathedral



# Westminster Palace



# 



# Tower Bridge



#### Oxford Street



### Trafalgar Square



#### The London Eye



# Hyde Park

#### Thank you for your attention