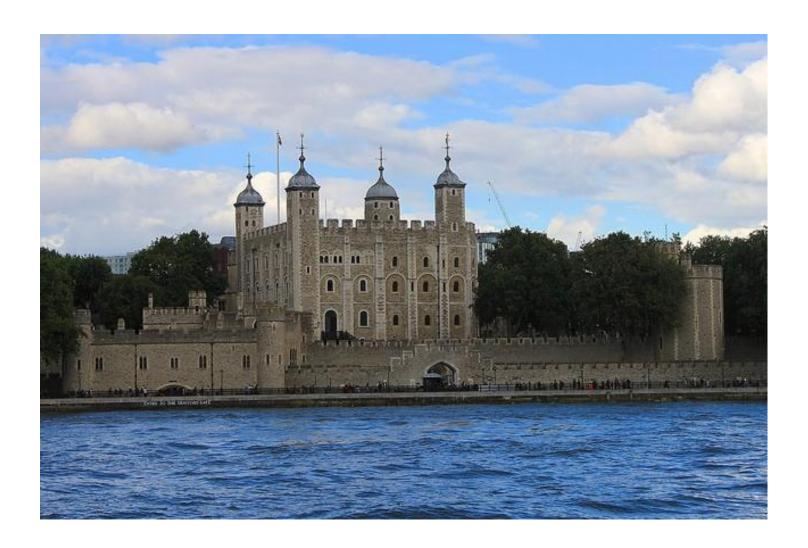

#### 3. What is the Tower of London now?

- a) prison
- b)a museum
  - c) a house
  - d)a fortress

#### b) a museum