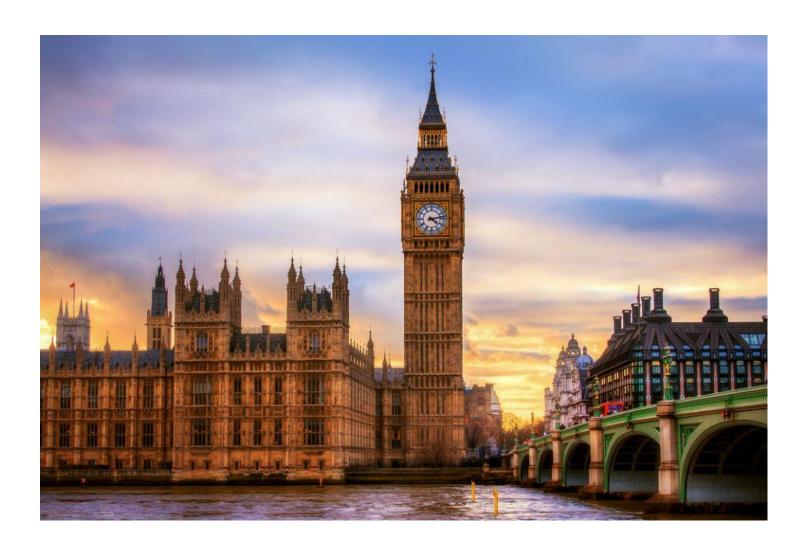

are the main colours of the Union flag?

#### Blue, red and white



## What is favourite hot drink in Britain?

#### Tea



## What is the seventh biggest city of the world?

#### It is London

## What is the largest part of the UK?

#### The largest part of the UK is England

## What parts does the United Kingdom consist of?

# The United Kingdom consists of four parts: England, Scotland, Northern Ireland, Wales

## When do people celebrate Halloween?

## People celebrate Halloween on October,31



#### «DO YOU KNOW GREAT BRITAIN?» Round 3 (competition of captains)

### England

#### London

#### Scotland

#### Edinburgh

#### Northern Ireland

#### Belfast

#### Wales

#### Cardiff

## «DO YOU KNOW GREAT BRITAIN?» Round 4



# Buckingham Palace



# The British Museum



# The Thames



## Big Ben



## St. Paul's Cathedral



# Westminster Palace



# 



# Tower Bridge



#### Oxford Street



### Trafalgar Square



#### The London Eye



# Hyde Park

#### Thank you for your attention