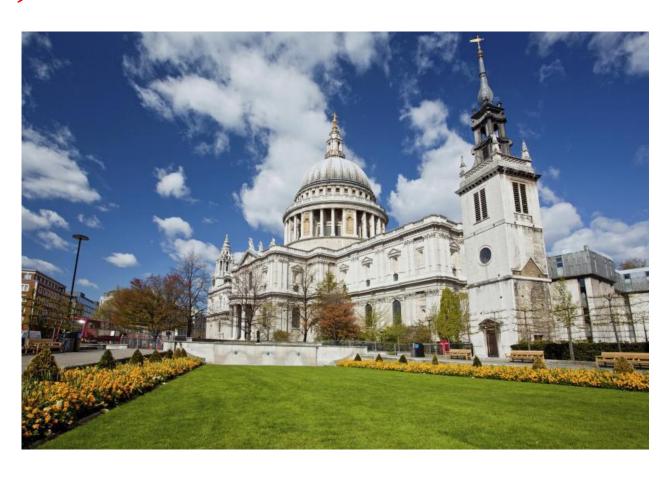

#### 12. Sir Christopher Wren built ...

a)St. Pauls Cathedralb)The Tower of Londonc)Westminster Abbeyd)The Parliament

#### a)St. Pauls Cathedral

## St. Paul's Cathedral