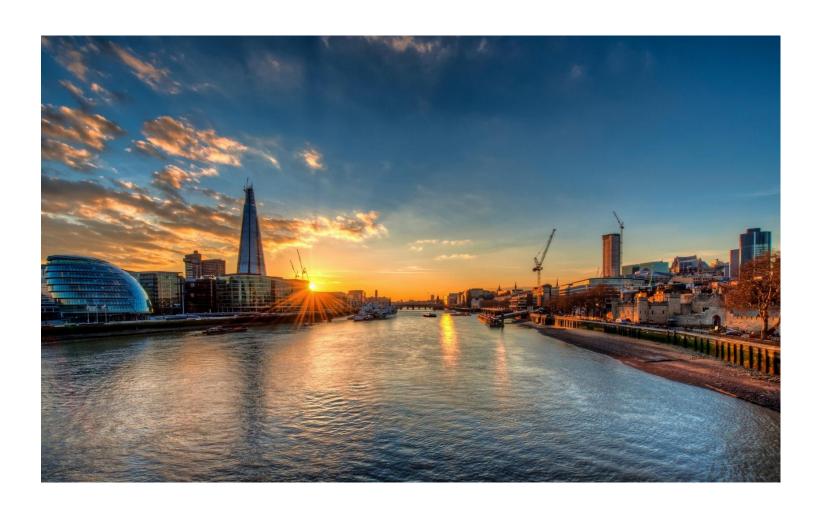

Ireland

## What are the main colours of the Union flag?

#### Blue, red and white



## What is favourite hot drink in Britain?

#### Tea



## What is the seventh biggest city of the world?

#### It is London

## What is the largest part of the UK?

#### The largest part of the UK is England

## What parts does the United Kingdom consist of?

# The United Kingdom consists of four parts: England, Scotland, Northern Ireland, Wales

## When do people celebrate Halloween?

## People celebrate Halloween on October,31



#### «DO YOU KNOW GREAT BRITAIN?» Round 3 (competition of captains)

### England

#### London

#### Scotland

#### Edinburgh

#### Northern Ireland

#### Belfast

#### Wales

#### Cardiff

## «DO YOU KNOW GREAT BRITAIN?» Round 4



# Buckingham Palace



# The British Museum



# The Thames



## Big Ben



## St. Paul's Cathedral



# Westminster Palace



# 



# Tower Bridge



#### Oxford Street



### Trafalgar Square



#### The London Eye



# Hyde Park

#### Thank you for your attention