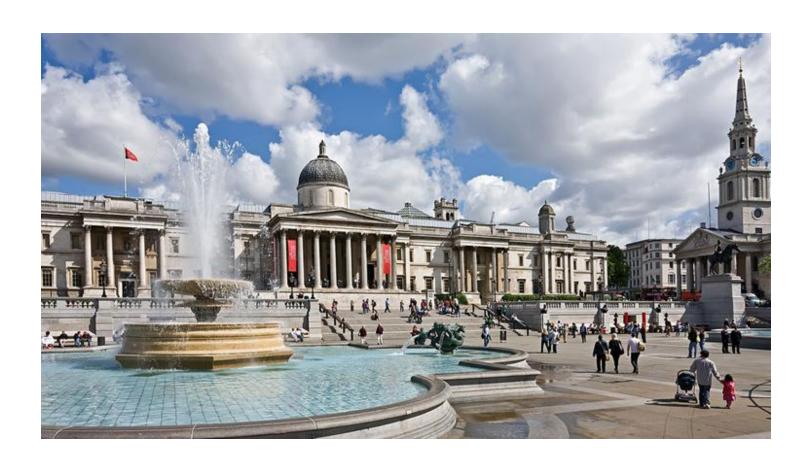

# 6. What can you see in Trafalgar square?

- a) Nelson statue
- b) King memorial
- c) Queen memorial
- d) Michael Gorbachev memorial

#### a) Nelson statue

Статуя адмирала Нельсона на Трафальгарской площади

### Trafalgar Square