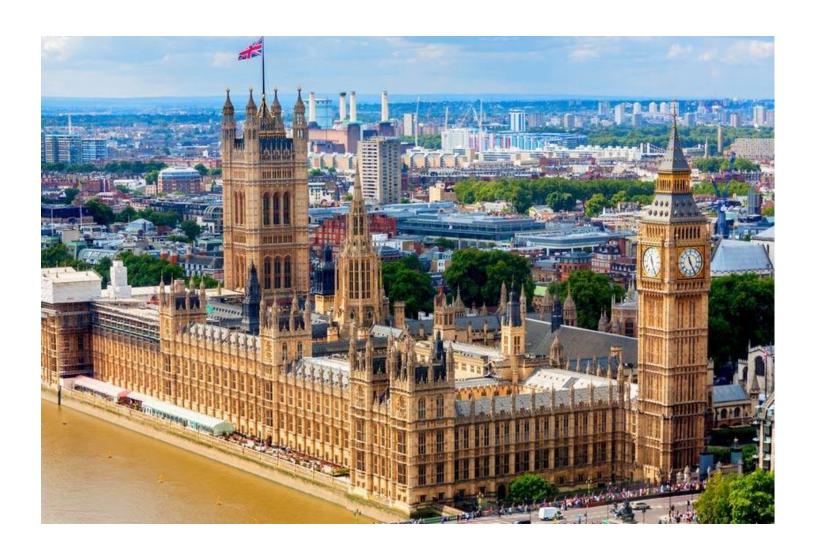

#### Blue, red and white



## What is favourite hot drink in Britain?

#### Tea



## What is the seventh biggest city of the world?

#### It is London

## What is the largest part of the UK?

#### The largest part of the UK is England

## What parts does the United Kingdom consist of?

# The United Kingdom consists of four parts: England, Scotland, Northern Ireland, Wales

## When do people celebrate Halloween?

## People celebrate Halloween on October,31



#### «DO YOU KNOW GREAT BRITAIN?» Round 3 (competition of captains)

### England

#### London

#### Scotland

#### Edinburgh

#### Northern Ireland

#### Belfast

#### Wales

#### Cardiff

## «DO YOU KNOW GREAT BRITAIN?» Round 4



# Buckingham Palace



# The British Museum



# The Thames



## Big Ben



## St. Paul's Cathedral



# Westminster Palace



# 



# Tower Bridge



#### Oxford Street



### Trafalgar Square



#### The London Eye



# Hyde Park

#### Thank you for your attention