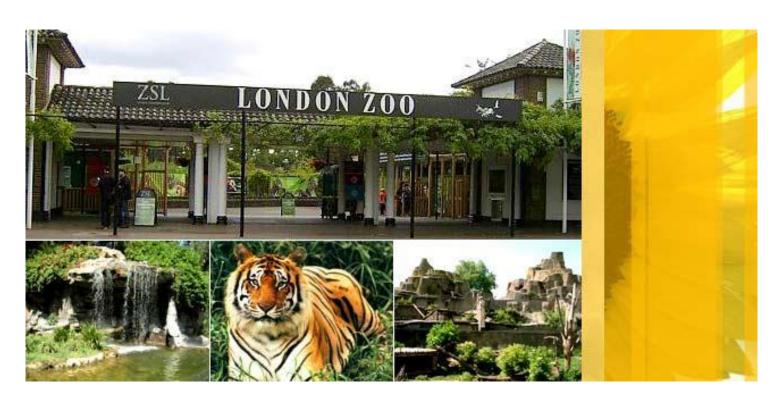

#### 11. Where is London's zoo?

a) Regent's parkb)Hyde parkc)St. James' parkd)Central park

### a) Regent's park