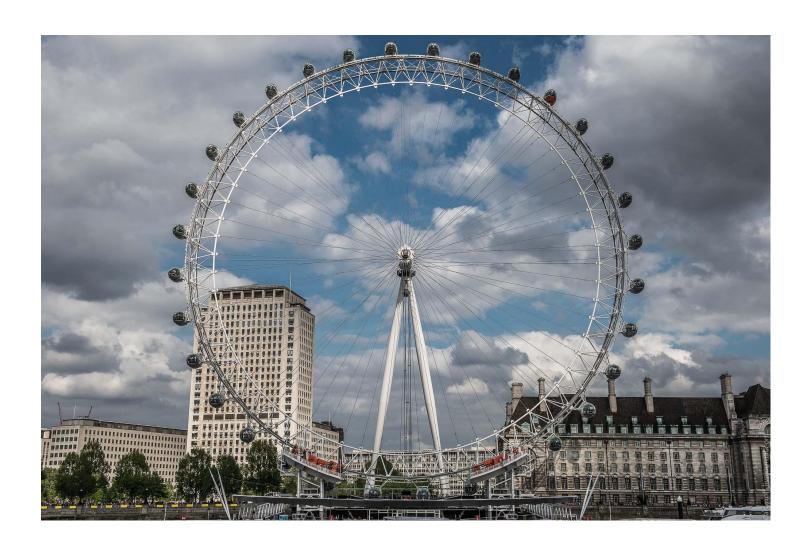

s the seventh biggest city of the world?

#### It is London

## What is the largest part of the UK?

#### The largest part of the UK is England

## What parts does the United Kingdom consist of?

# The United Kingdom consists of four parts: England, Scotland, Northern Ireland, Wales

## When do people celebrate Halloween?

## People celebrate Halloween on October,31



#### «DO YOU KNOW GREAT BRITAIN?» Round 3 (competition of captains)

### England

#### London

#### Scotland

#### Edinburgh

#### Northern Ireland

#### Belfast

#### Wales

#### Cardiff

## «DO YOU KNOW GREAT BRITAIN?» Round 4



# Buckingham Palace



# The British Museum



# The Thames



## Big Ben



## St. Paul's Cathedral



# Westminster Palace



# 



# Tower Bridge



#### Oxford Street



### Trafalgar Square



#### The London Eye



# Hyde Park

#### Thank you for your attention