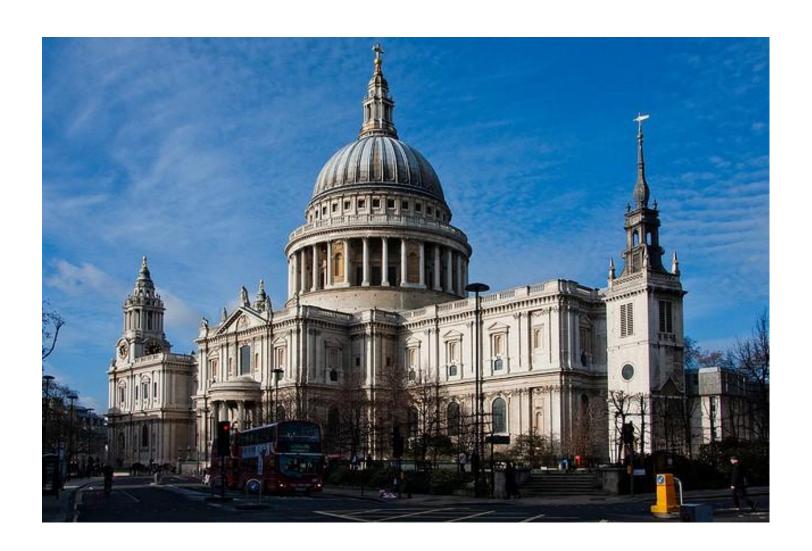

colours of the Union flag?

#### Blue, red and white



## What is favourite hot drink in Britain?

#### Tea



## What is the seventh biggest city of the world?

#### It is London

## What is the largest part of the UK?

#### The largest part of the UK is England

## What parts does the United Kingdom consist of?

# The United Kingdom consists of four parts: England, Scotland, Northern Ireland, Wales

## When do people celebrate Halloween?

## People celebrate Halloween on October,31



#### «DO YOU KNOW GREAT BRITAIN?» Round 3 (competition of captains)

### England

#### London

#### Scotland

#### Edinburgh

#### Northern Ireland

#### Belfast

#### Wales

#### Cardiff

## «DO YOU KNOW GREAT BRITAIN?» Round 4



# Buckingham Palace



# The British Museum



# The Thames



## Big Ben



## St. Paul's Cathedral



# Westminster Palace



# 



# Tower Bridge



#### Oxford Street



### Trafalgar Square



#### The London Eye



# Hyde Park

#### Thank you for your attention