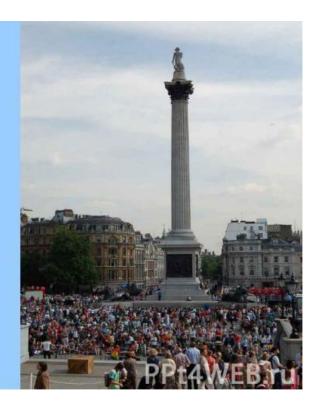

# 6. What can you see in Trafalgar square?

- a) Nelson statue
- b) King memorial
- c) Queen memorial
- d) Michael Gorbachev memorial

#### a) Nelson statue

Статуя адмирала Нельсона на Трафальгарской площади

### Trafalgar Square