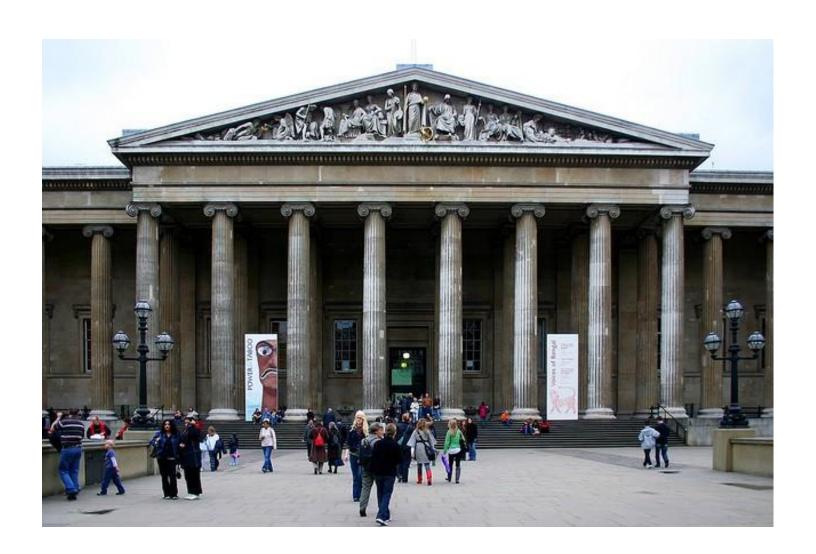

at Britain and Northern Ireland

## What are the main colours of the Union flag?

#### Blue, red and white



## What is favourite hot drink in Britain?

#### Tea



## What is the seventh biggest city of the world?

#### It is London

## What is the largest part of the UK?

#### The largest part of the UK is England

## What parts does the United Kingdom consist of?

# The United Kingdom consists of four parts: England, Scotland, Northern Ireland, Wales

## When do people celebrate Halloween?

## People celebrate Halloween on October,31



#### «DO YOU KNOW GREAT BRITAIN?» Round 3 (competition of captains)

### England

#### London

#### Scotland

#### Edinburgh

#### Northern Ireland

#### Belfast

#### Wales

#### Cardiff

## «DO YOU KNOW GREAT BRITAIN?» Round 4



# Buckingham Palace



# The British Museum



# The Thames



## Big Ben



## St. Paul's Cathedral



# Westminster Palace



# 



# Tower Bridge



#### Oxford Street



### Trafalgar Square



#### The London Eye



# Hyde Park

#### Thank you for your attention