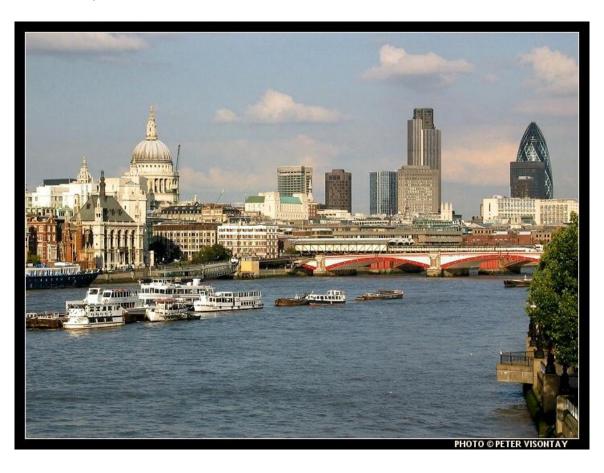

## 13. The name of the river in London is...

- a)The Volga
- b)The Thames
  - c) The Nile
  - d) The Elana

### b) The Thames

# The Thames