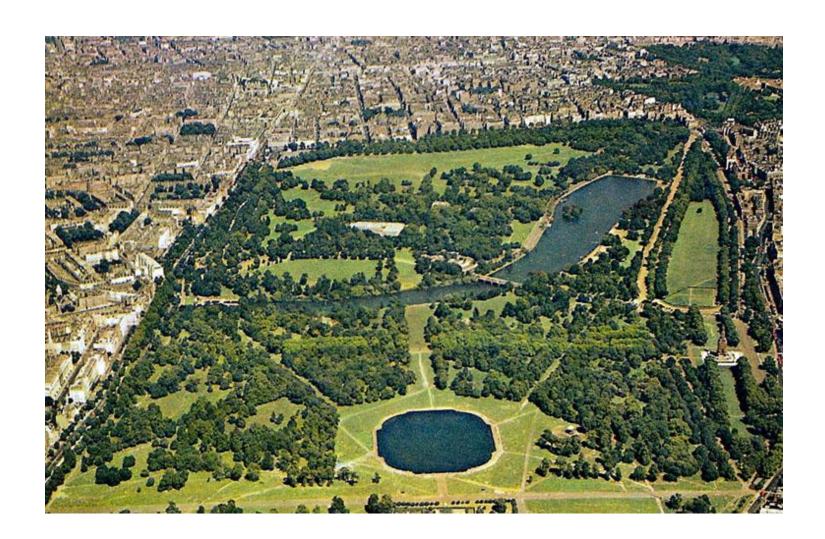

ity of the world?

#### It is London

## What is the largest part of the UK?

#### The largest part of the UK is England

## What parts does the United Kingdom consist of?

# The United Kingdom consists of four parts: England, Scotland, Northern Ireland, Wales

## When do people celebrate Halloween?

## People celebrate Halloween on October,31



#### «DO YOU KNOW GREAT BRITAIN?» Round 3 (competition of captains)

### England

#### London

#### Scotland

#### Edinburgh

#### Northern Ireland

#### Belfast

#### Wales

#### Cardiff

## «DO YOU KNOW GREAT BRITAIN?» Round 4



# Buckingham Palace



# The British Museum



# The Thames



## Big Ben



## St. Paul's Cathedral



# Westminster Palace



# 



# Tower Bridge



#### Oxford Street



### Trafalgar Square



#### The London Eye



# Hyde Park

#### Thank you for your attention