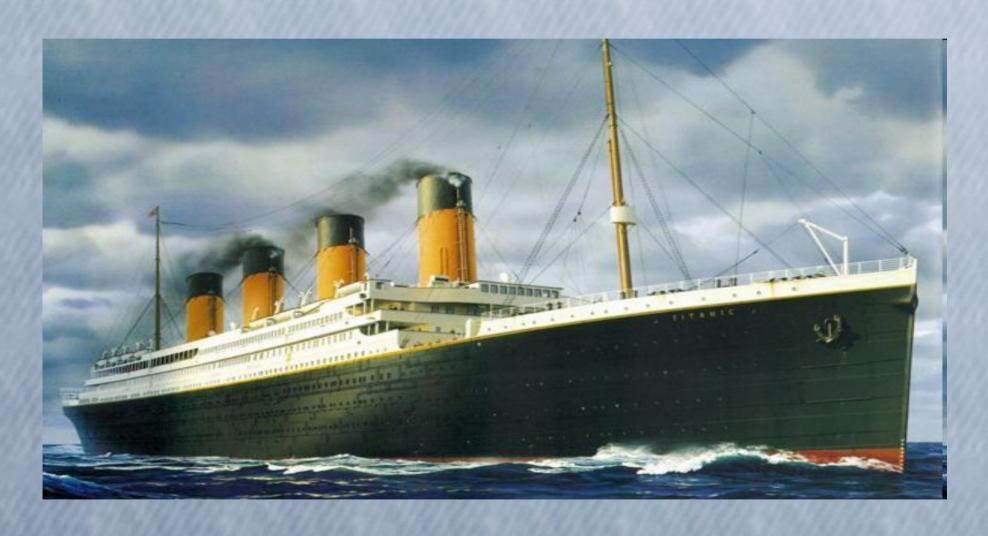

# This famous ship was built in Northern Ireland.

a) "Titanik" b) "Avrora"

c) "Man" d) "Victoria"

# a) "Titanik"