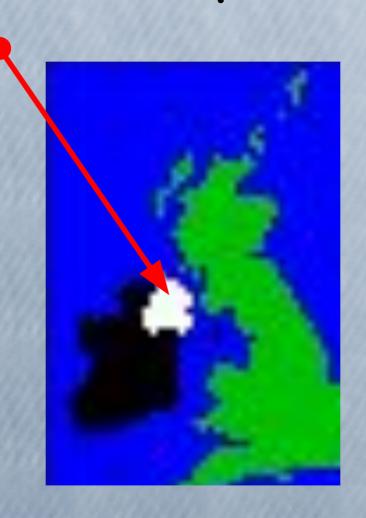

# NORTHERN IRELAND

#### Northern Ireland is

- a) the smallest part of the UK
- b) the biggest part of the UK
  - c) the smallest part of the USA
  - d) the biggest part of the USA

# a) the smallest part of the UK