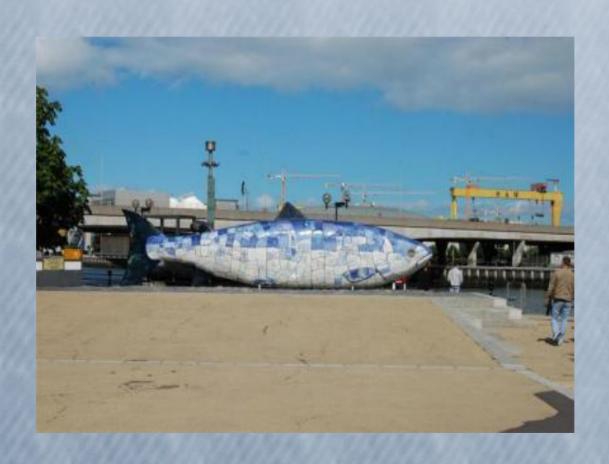

## One of the most popular attractions

- a) the 10-meter figure of "Big Fox".
- b) the 10-meter figure of "Big Fish".
  - c) the 10-meter figure of "Big Dog".
- d) the 10-meter figure of "Big Dragon".

# b) the 10 - meter figure of "Big Fish".