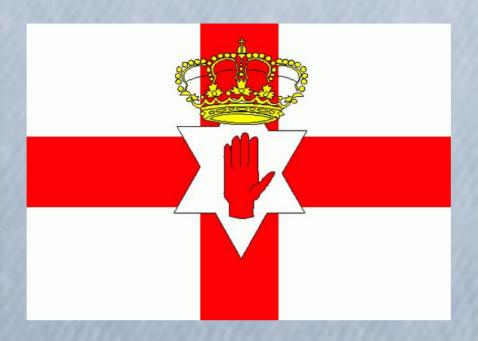

# Flag

a) St Patrick's Cross
b) The St George's Cross
c) The Red Dragon
d) St Andrew's Cross

a) St Patrick's Cross