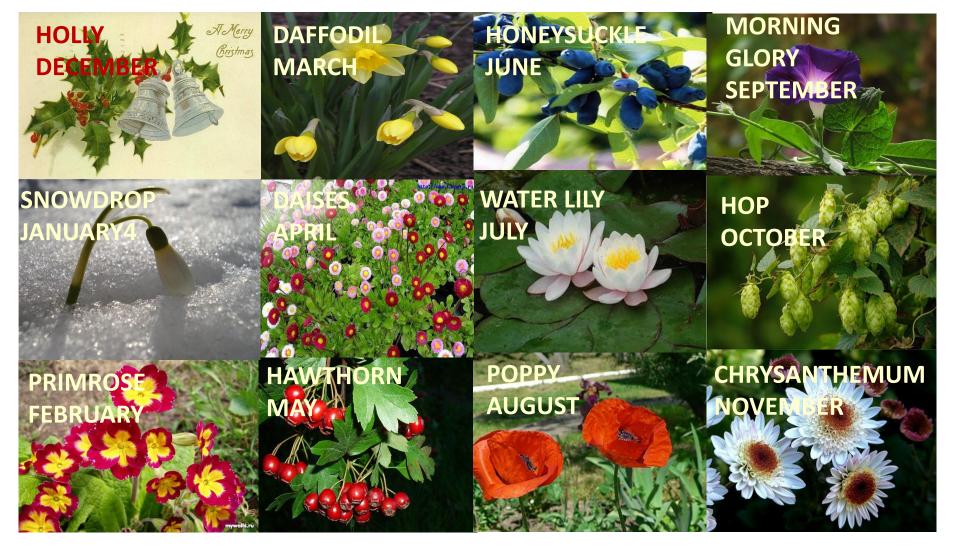

# -What is your favourite Season? -My favourite season is

DTT AND

#### December January February

#### September October November

May

#### HOLLY

250



#### HOLLY DECEMBER



#### SNOWDROP

#### SNOWDROP JANUARY

#### PRIMROSE

mywalls.ru

#### PRIMROSE FEBRUARY

mywalls.ru

#### MORNING GLORY

#### MORNING GLORY SEPTEMBER



#### HOP OCTOBER

#### CHRYSANTHEMUM

#### CHRYSANTHEMUM NOVEMBER

#### HONEYSUCKLE

## HONEYSUCKLE JUNE

## WATER LILY

## WATER LILY JULY

## POPPY

## POPPY AUGUST

## DAFFODIL

### DAFFODIL MARCH

#### DAISES

http://www.foragro.ru/

### DAISES APRIL

ru/

http://

### HAWTHORN



-

## HAWTHORN MAY





#### Twelve flowers of the year

#### **Twelve flowers of the year**

#### <u>Test</u>

1 The flower that you can see on the lake is ...

a) the hop b) the holly c) the water lily d) the primrose 2The national flower of Japan is ...

a) the primrose b) the chrysanthemum c) the honeysuckle d ) the morning glory 3The plant of the Christmas season is ...

a) the hop b) the holly c) the snowdrop d) the daffodil 4The flower for August is ...

a) the water lily b) the daisies c) the hawthorn d) the poppy 5The flower of the month of March is ...

a) the snowdrop b) the primrose c) the daffodil d) the poppy