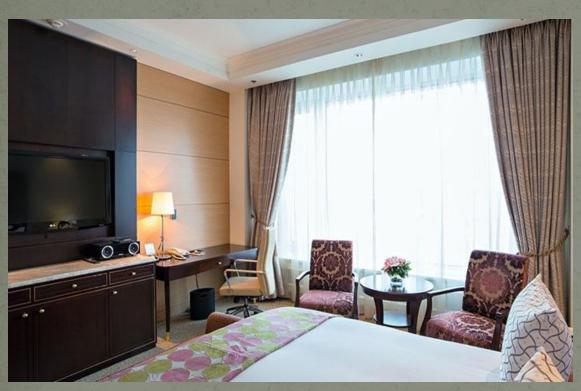

#### Deluxe Room

The spacious Deluxe room is designed especially for the business travelers. A well-lit generous working area with free wired and wireless Internet access and stationary set are available to our guests.

• Also the room features two Double beds and contemporary bathroom. The room size varies from 50 to 56m<sup>2</sup>.