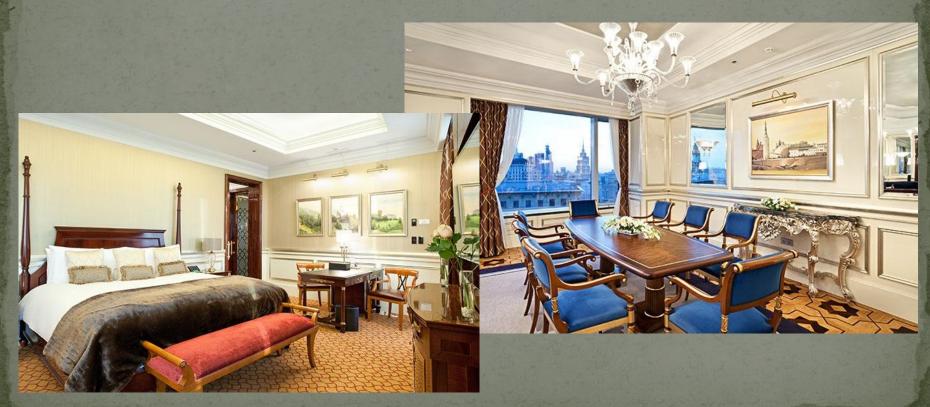

#### <u>Rooms</u>

The hotel offers luxurious rooms of the following categories: superior, Deluxe, Luxury, as well as luxury suites: Junior Suite, Executive Suite, Suite Charlotte, Presidential and Royal suites.

- The hotel's rooms are air-conditioned and equipped with Wi-Fi internet access, private bathroom with the bathroom phone, shower and complimentary toiletries. Besides the rooms come with the plasma satellite TV, direct dial phone, mini-bar, king size beds etc.
- Number of rooms 300

### Superior Room

Superior room guarantees our guests comfort in an elegant atmosphere featuring two Double beds, a generous living area, top-of-the technology and a luxurious marble bathroom. Enjoy views of the Garden Ring and Moscow's city centre. Room size is 48m<sup>2</sup>.

#### Deluxe Room

The spacious Deluxe room is designed especially for the business travelers. A well-lit generous working area with free wired and wireless Internet access and stationary set are available to our guests.

• Also the room features two Double beds and contemporary bathroom. The room size varies from 50 to 56m<sup>2</sup>.

#### Luxury Rooms

The Luxury Room overlooking the Garden Ring is one of the most spacious hotel rooms designed for modern travelers. Every room has a comfortable king-size bed, a generous living area, top-of-the-range technology and a luxurious marble

### Presidential Suite

 The Presidential Suite offering a truly luxurious atmosphere in spacious interiors features a large living room area, sumptuous bedroom, work area, well-equipped kitchen and spacious bathrooms with jacuzzi