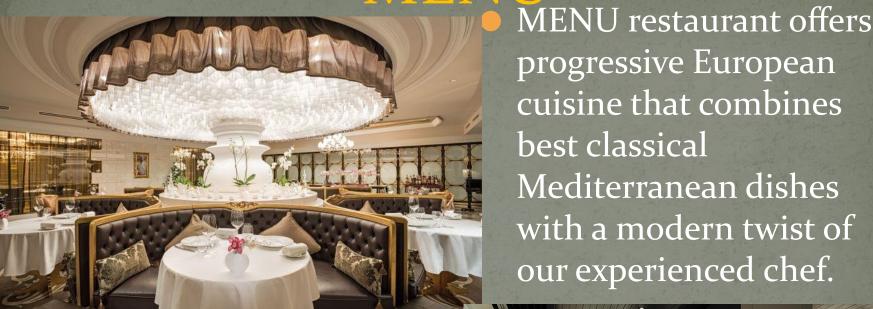

is designed especially for the business travelers. A well-lit generous working area with free wired and wireless Internet access and stationary set are available to our guests.





• Also the room features two Double beds and contemporary bathroom. The room size varies from 50 to 56m<sup>2</sup>.



#### Luxury Rooms





The Luxury Room overlooking the Garden Ring is one of the most spacious hotel rooms designed for modern travelers. Every room has a comfortable king-size bed, a generous living area, top-of-the-range technology and a luxurious marble

### Presidential Suite

 The Presidential Suite offering a truly luxurious atmosphere in spacious interiors features a large living room area, sumptuous bedroom, work area, well-equipped kitchen and spacious bathrooms with jacuzzi



MENU





#### Other services

- <u>Leisure and relaxation</u><u>facilities</u>
- Indoor swimming pool
- Massage
- Health club
- Jacuzzi
- Exercise gym
- Lounge
- Fitness center
- Sports trainer





# Facilities for people with disabilities

Rooms/facilities for people with disabilities

#### **Business facilities**

Wi-Fi Internet
Business center
High speed internet
access

Fax/photocopying Translation service Secretarial service

# "Lotte Hotel" is wealth and luxury, chic rooms and a high level of service.



## THE END