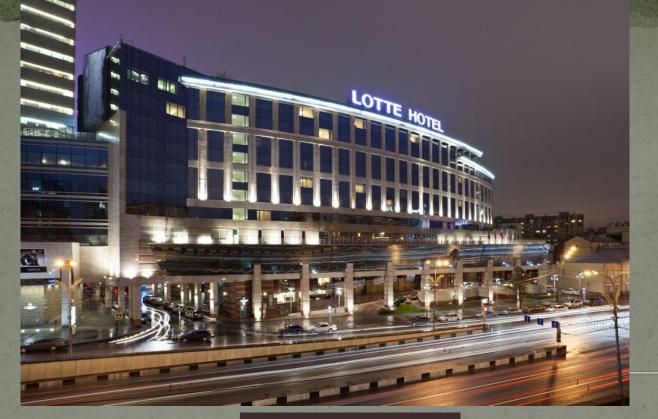

## Location of the hotel

Lotte Hotel was opened in September 2010. This five-star luxurious hotel is located on the New Arbat, close to the Red-Square and the Kremlin Palace.

#### Lotte Hotel

 The hotel is a member of Korea's largest luxury hotel group and pursues the concept of hospitality through the guests' satisfaction.