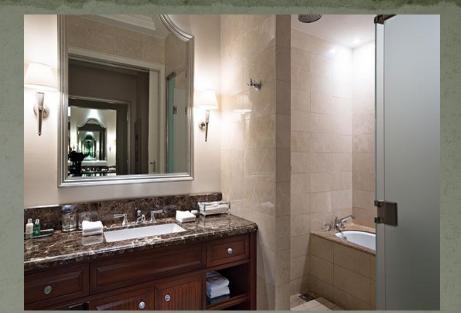

- The hotel's rooms are air-conditioned and equipped with Wi-Fi internet access, private bathroom with the bathroom phone, shower and complimentary toiletries. Besides the rooms come with the plasma satellite TV, direct dial phone, mini-bar, king size beds etc.
- Number of rooms 300