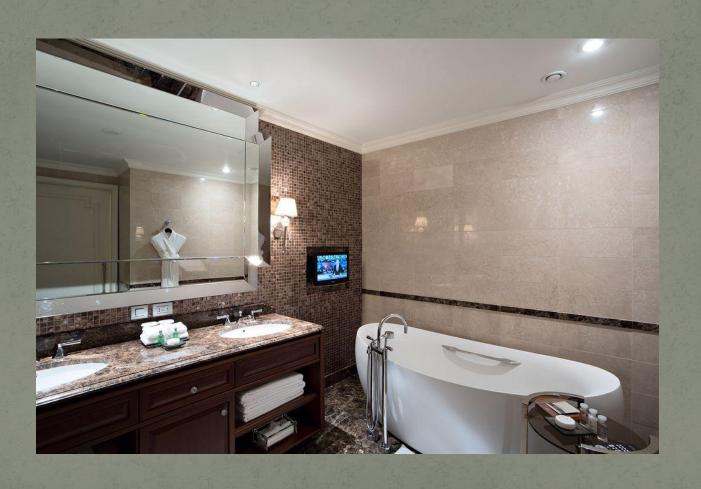

- The hotel's rooms are air-conditioned and equipped with Wi-Fi internet access, private bathroom with the bathroom phone, shower and complimentary toiletries. Besides the rooms come with the plasma satellite TV, direct dial phone, mini-bar, king size beds etc.
- Number of rooms 300