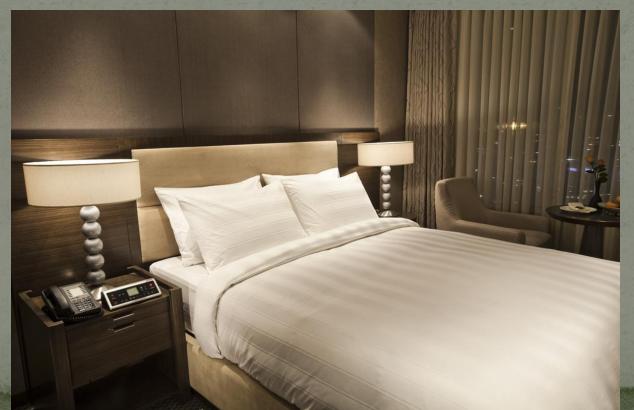

#### <u>Rooms</u>

The hotel offers luxurious rooms of the following categories: superior, Deluxe, Luxury, as well as luxury suites: Junior Suite, Executive Suite, Suite Charlotte, Presidential and Royal suites.

- The hotel's rooms are air-conditioned and equipped with Wi-Fi internet access, private bathroom with the bathroom phone, shower and complimentary toiletries. Besides the rooms come with the plasma satellite TV, direct dial phone, mini-bar, king size beds etc.
- Number of rooms 300

### Superior Room

Superior room guarantees our guests comfort in an elegant atmosphere featuring two Double beds, a generous living area, top-of-the technology and a luxurious marble bathroom. Enjoy views of the Garden Ring and Moscow's city centre. Room size is 48m<sup>2</sup>.