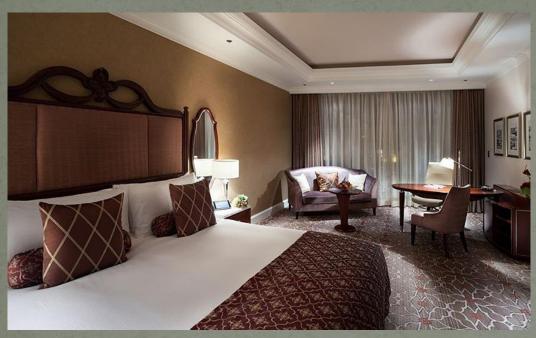

#### Deluxe Room

The spacious Deluxe room is designed especially for the business travelers. A well-lit generous working area with free wired and wireless Internet access and stationary set are available to our guests.

• Also the room features two Double beds and contemporary bathroom. The room size varies from 50 to 56m<sup>2</sup>.