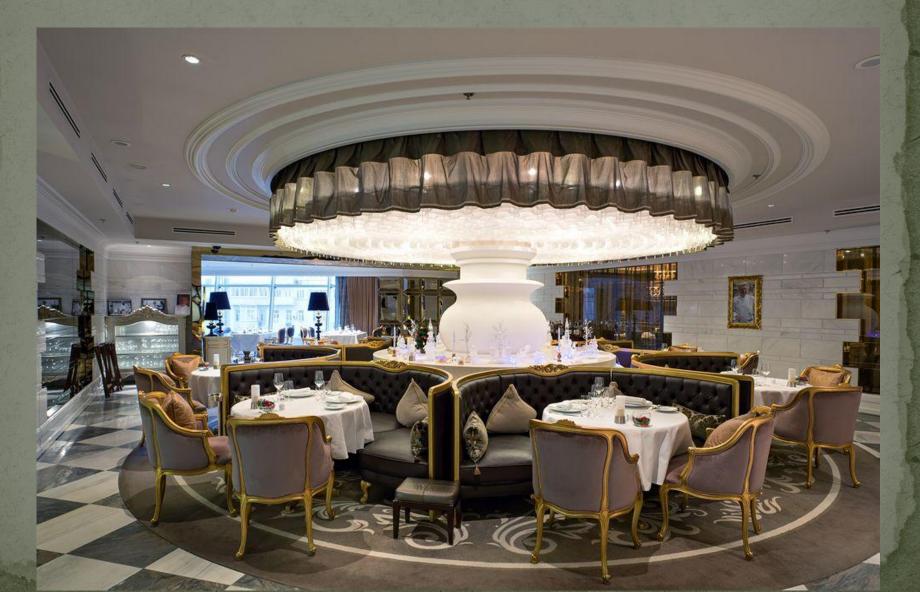

technology and a luxurious marble

### Presidential Suite

 The Presidential Suite offering a truly luxurious atmosphere in spacious interiors features a large living room area, sumptuous bedroom, work area, well-equipped kitchen and spacious bathrooms with jacuzzi



MENU





#### Other services

- <u>Leisure and relaxation</u><u>facilities</u>
- Indoor swimming pool
- Massage
- Health club
- Jacuzzi
- Exercise gym
- Lounge
- Fitness center
- Sports trainer





# Facilities for people with disabilities

Rooms/facilities for people with disabilities

#### **Business facilities**

Wi-Fi Internet
Business center
High speed internet
access

Fax/photocopying Translation service Secretarial service

# "Lotte Hotel" is wealth and luxury, chic rooms and a high level of service.



## THE END