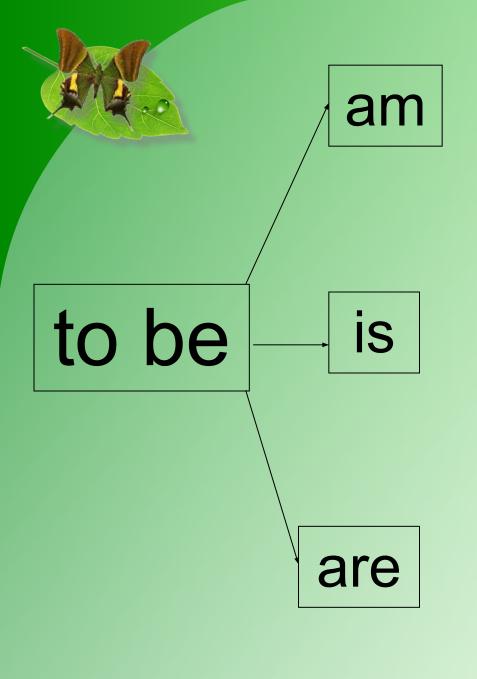

# a builder

- I <u>am</u> a pupil.
- I am not a pupil.
- Am I a pupil?

- He is a doctor.
- He <u>is</u> not a doctor.
- Is he a doctor?

- They <u>are</u> pilots.
- They <u>are not</u> pilots.
  - Are they pilots?