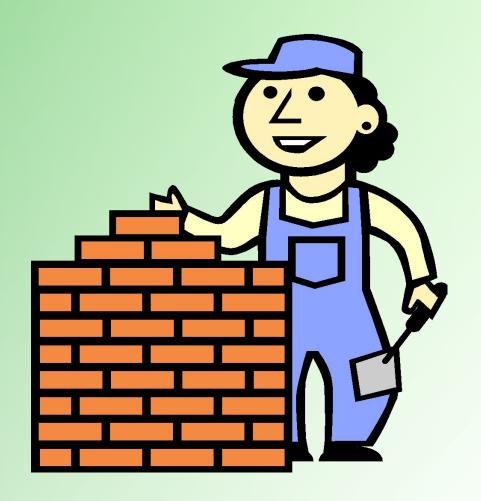

# a builder

- I <u>am</u> a pupil.
- I am not a pupil.
- Am I a pupil?

- He is a doctor.
- He <u>is</u> not a doctor.
- Is he a doctor?

- They <u>are</u> pilots.
- They <u>are not</u> pilots.
  - Are they pilots?