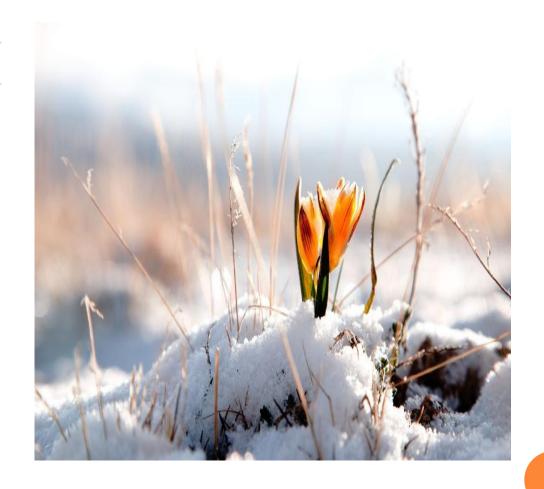

# What is your favourite SEASON?

When were you born?

### WINTER



# **S**PRING



# SUMMER



## **AUTUMN**



#### WINTER MONTHS ARE...

DecemberJanuaryFebruary



#### SPRING MONTHS ARE...

IMARCHAPRILIMAY



#### SUMMER MONTHS ARE...

JuneJulyAugust



#### **AUTUMN MONTHS ARE...**

□ September□ October□ November



WHAT DO YOU USUALLY WEAR IN SUMMER / IN WINTER / IN SPRING / IN AUTUMN?

- □ In summer we usually wear ....
- □ In winter we usually wear ...
- □ In spring we usually wear ...
- In autumn we usually wear...

# WHAT SEASONS DO YOU LIKE MOST OF ALL?

- My favorite season is ..... because .....
  I like when the weather is...
  - I like to ...
- □ The season I dislike most is ... because

I hate when the weather is...

I don't like to ...

I hate ...