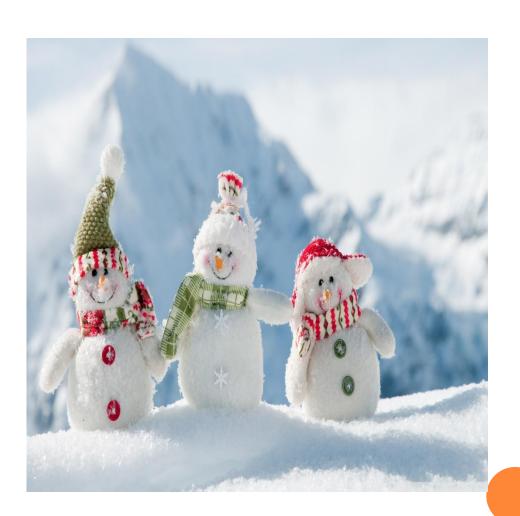

# What is your favourite SEASON?

When were you born?

### WINTER



# **S**PRING



# SUMMER



## **AUTUMN**



#### WINTER MONTHS ARE...

DecemberJanuaryFebruary



#### SPRING MONTHS ARE...

IMARCHAPRILIMAY



#### SUMMER MONTHS ARE...

JuneJulyAugust



#### **AUTUMN MONTHS ARE...**

□ September□ October□ November



WHAT DO YOU USUALLY WEAR IN SUMMER / IN WINTER / IN SPRING / IN AUTUMN?

- □ In summer we usually wear ....
- □ In winter we usually wear ...
- □ In spring we usually wear ...
- In autumn we usually wear...

# WHAT SEASONS DO YOU LIKE MOST OF ALL?

- My favorite season is ..... because .....
  I like when the weather is...
  - I like to ...
- □ The season I dislike most is ... because

I hate when the weather is...

I don't like to ...

I hate ...