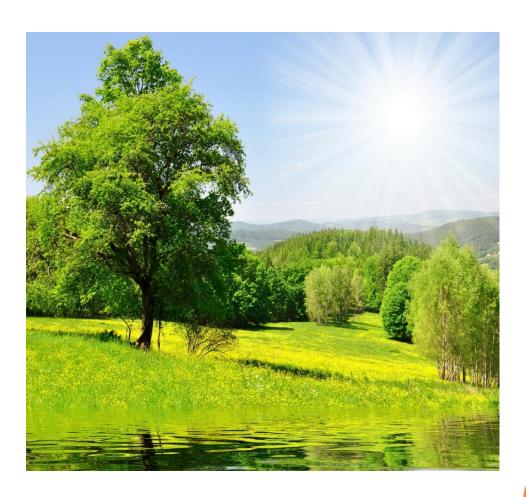

# What is your favourite SEASON?

When were you born?

### WINTER



# **S**PRING



# SUMMER



## **AUTUMN**



#### WINTER MONTHS ARE...

DecemberJanuaryFebruary



#### SPRING MONTHS ARE...

IMARCHAPRILIMAY



#### SUMMER MONTHS ARE...

JuneJulyAugust



#### **AUTUMN MONTHS ARE...**

□ September□ October□ November



WHAT DO YOU USUALLY WEAR IN SUMMER / IN WINTER / IN SPRING / IN AUTUMN?

- □ In summer we usually wear ....
- □ In winter we usually wear ...
- □ In spring we usually wear ...
- In autumn we usually wear...

# WHAT SEASONS DO YOU LIKE MOST OF ALL?

- My favorite season is ..... because .....
  I like when the weather is...
  - I like to ...
- □ The season I dislike most is ... because

I hate when the weather is...

I don't like to ...

I hate ...