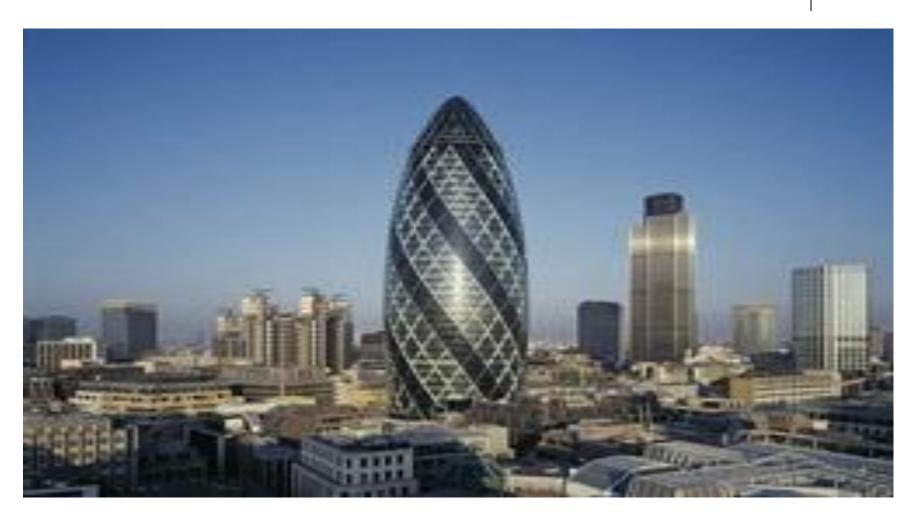

n — the capital of the **United** Kingdom of **Great Britain.** The largest city on the **British Isles.** 







# The business center— City.





### The Tower of London





### The Tower of London





#### The Tower of London









### **Buckingham Palace**





### **Buckingham Palace**





### The Changing of the Guard



### **The Horse Guards**





### **Westminster Abbey**





### **Westminster Abbey**





### **Westminster Abbey**







#### **The Houses of Parliament**





# The Houses of Parliament The Palace of Westminster





# The Houses of Parliament The Palace of Westminster





# Big Ben





## Big Ben





### Big Ben







## **Hyde Park**





### Speakers' Corner





### Speakers' Corner



















### **St Mary Axe**





### **St Mary Axe**



## **London Eye**