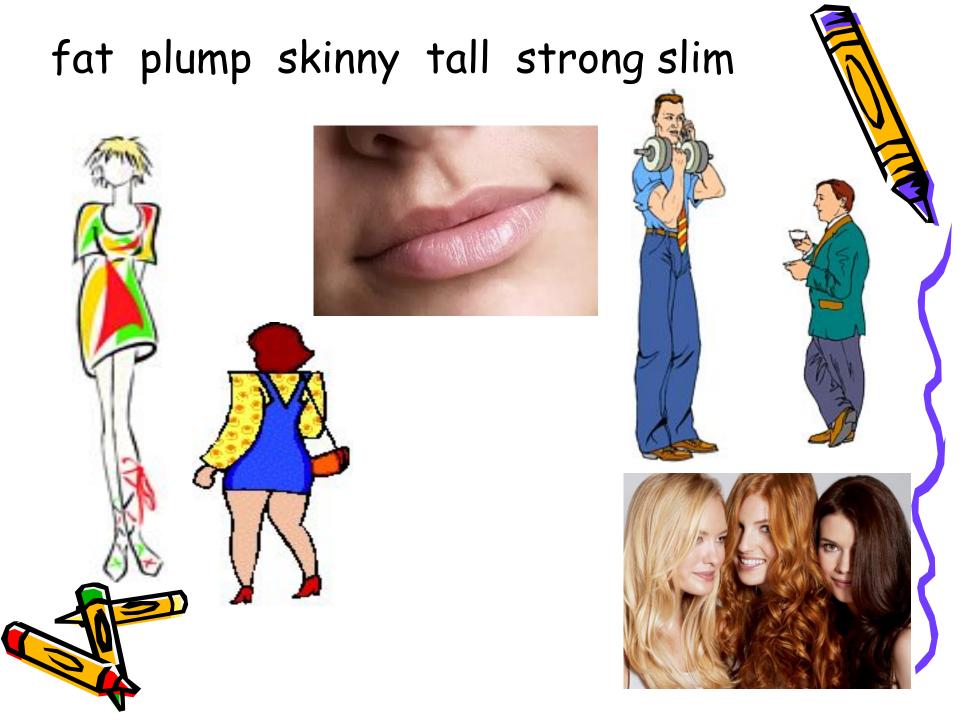

# Repeat please

- ਪ bushy foot
- ·  $\theta$  thin thick thumb mouth
- · A ugly unpleasant plump flush rough
- or bald short tall

### Match the opposites funny beautiful serious tall ugly fat gloomy cheerful cruel young

overweight

short