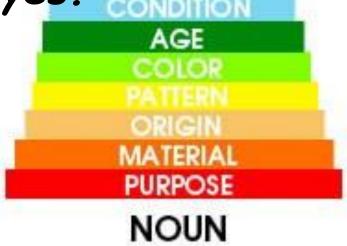

# The order of adjectives

- Mr Brown: teacher, elderly, kind, French
- Sandy: engineer, patient, middle-aged, British
- Boris Schwartz: tennis player,
   German, young, tall
- · He has black, round, big eyes. SHAPE