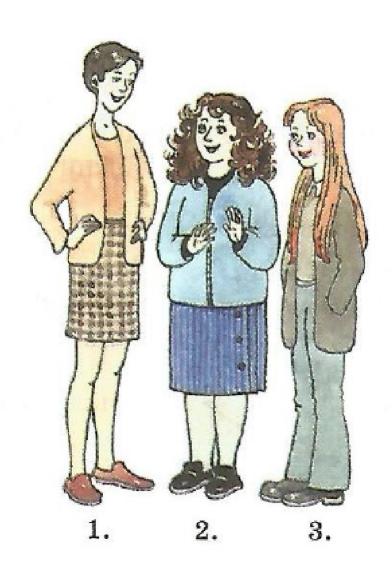

| Jane is 15 years old. She is very for her application                                                                                                                            |   |
|----------------------------------------------------------------------------------------------------------------------------------------------------------------------------------|---|
| Jane is 15 years old. She is very for her apply Jane likes sport. She has legs and stroke of an athlete. Her hair is dark and                                                    |   |
| of an athlete. Her hair is dark and                                                                                                                                              |   |
| and bright angen and often china with laughten. Tank                                                                                                                             |   |
| Her eyes are not very big but they are bright green and often shine with laughter. Jane has a nice kind and friendly smile.                                                      |   |
| Linda is not so tall. As Jane and not so                                                                                                                                         |   |
| Linda is not so tall. As Jane and not so soft brown and either. She has very nice soft brown and Her eyes are dark and big, her nose is She is a good-looking girl with pleasant |   |
| Her eyes are dark and big, her nose is                                                                                                                                           |   |
| She is a good-looking girl with pleasant                                                                                                                                         |   |
| manners.                                                                                                                                                                         |   |
| Alice is as tall as Linda but she is a little thinner. Her                                                                                                                       |   |
| is longer than the other girls' and it's of a                                                                                                                                    |   |
| blue her checks are pink and her                                                                                                                                                 |   |
| beautiful red colour. Alice's are bright blue, her cheeks are pink and her are red. Alice has a talent for singing and she is very good                                          | 1 |
| friend.                                                                                                                                                                          |   |
|                                                                                                                                                                                  |   |
|                                                                                                                                                                                  |   |
|                                                                                                                                                                                  |   |
|                                                                                                                                                                                  |   |
| <b>V</b>                                                                                                                                                                         |   |

## Check yourself

Jane is 15 years old. She is very TALL for her age. Jane likes sport She has LONG legs and strong ARMS of an athlete. Her hair is dark and SHORT. Her eyes are not very big but they are bright green and often shine with laughter. Jane has a nice kind FACE and friendly smile.

Linda is not so tall. As Jane and not so THIN either. She has very nice HAIR - soft brown and CURLY. Her eyes are dark and big, her nose is STRAIGHT. She is a good-looking girl with pleasant manners.

Alice is as tall as Linda but she is a little thinner. Her HAIR is longer than the other girls' and it's of a beautiful red colour. Alice's EYES are bright blue, her cheeks are pink and her LIPS are red. Alice has a talent for singing and she is very good friend.

1.Jane is not very tall. FALSE
2.Jane's hair is dark and short. TRUE
3.Linda has very nice hair. TRUE
4.Lindas's eyes are blue. FALSE
5.Alice is tall. TRUE