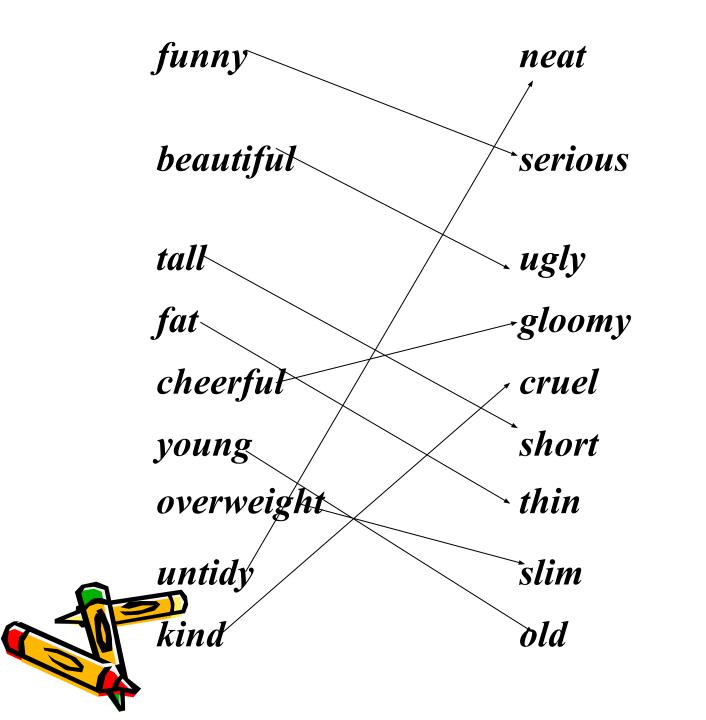

### Match the opposites funny beautiful serious tall ugly fat gloomy cheerful cruel young

overweight

short