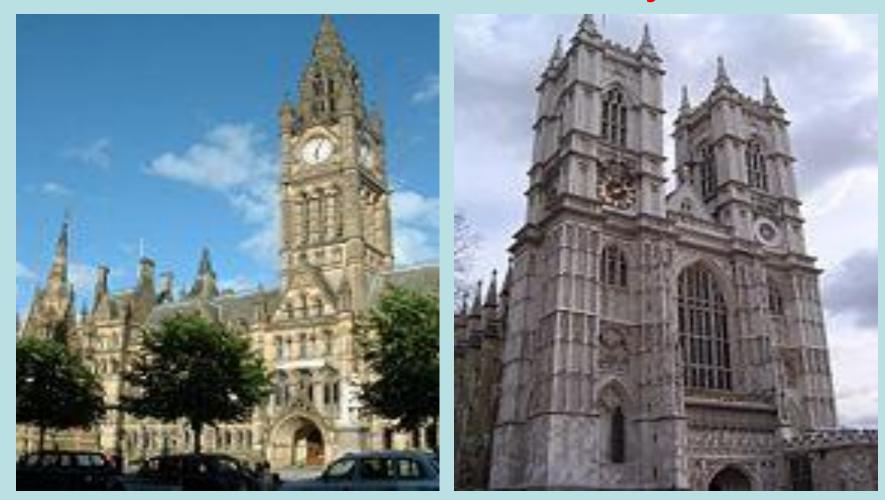

in different colors. The capital of England is London, the capital of Scotland is Edinburgh, the capital of Wales is Cardiff and the capital of Northern Ireland is Belfast.

# Here we can find some information about countries and their people



- <u>England</u> 50,431,700 people. The country divides into regions.
- <u>Scotland</u> 5,094,800 people. The country divides into council areas.
- <u>Wales</u> 2,958,600 people. The country divides into unitary authorities.
- Northern Northern Ireland -1,724,400 people. The country divides into counties.

## Britain is the parliamentary monarchy.

• The royal family and the Queen.





## Here we can see a lot of magical things!



### Stonehenge



## This country has a lot of ancient buildings



### Manchester town hall and Westminster Abbey.



### Britain is beautiful, isn't it?



#### Britain has it's own money ...and Banks!