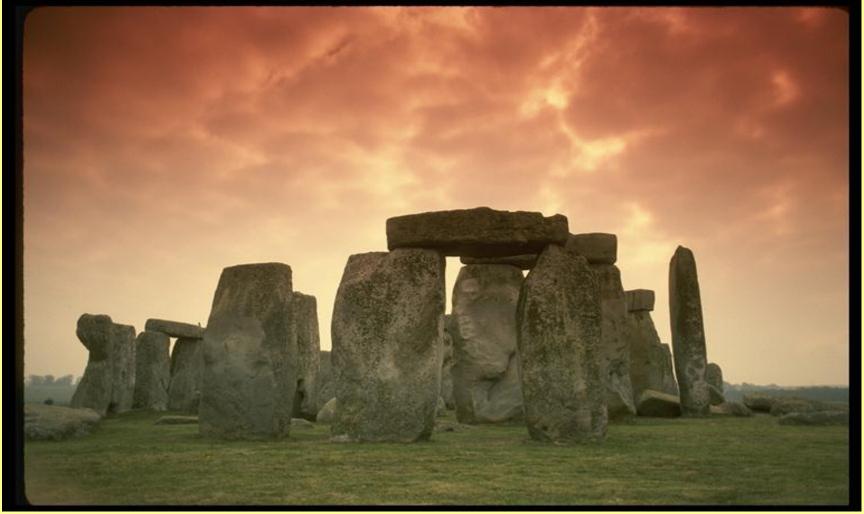

ountries in United Kingdom of Great Britain: England, Scotland, Wales and Northern Ireland, This countries are colored in different colors. The capital of England is London, the capital of Scotland is Edinburgh, the capital of Wales is Cardiff and the capital of Northern Ireland is Belfast.

# Here we can find some information about countries and their people



- <u>England</u> 50,431,700 people. The country divides into regions.
- <u>Scotland</u> 5,094,800 people. The country divides into council areas.
- <u>Wales</u> 2,958,600 people. The country divides into unitary authorities.
- Northern Northern Ireland -1,724,400 people. The country divides into counties.

## Britain is the parliamentary monarchy.

• The royal family and the Queen.





## Here we can see a lot of magical things!



### Stonehenge



## This country has a lot of ancient buildings



### Manchester town hall and Westminster Abbey.



### Britain is beautiful, isn't it?



#### Britain has it's own money ...and Banks!