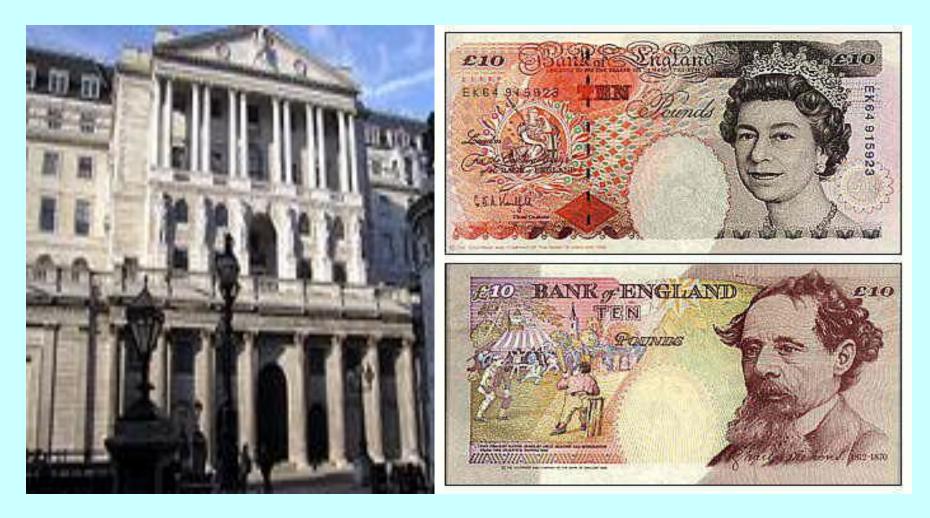

rgh, the capital of Wales is Cardiff and the capital of Northern Ireland is Belfast.

# Here we can find some information about countries and their people



- <u>England</u> 50,431,700 people. The country divides into regions.
- <u>Scotland</u> 5,094,800 people. The country divides into council areas.
- <u>Wales</u> 2,958,600 people. The country divides into unitary authorities.
- Northern Northern Ireland -1,724,400 people. The country divides into counties.

## Britain is the parliamentary monarchy.

• The royal family and the Queen.





## Here we can see a lot of magical things!



### Stonehenge



## This country has a lot of ancient buildings



### Manchester town hall and Westminster Abbey.



### Britain is beautiful, isn't it?



#### Britain has it's own money ...and Banks!