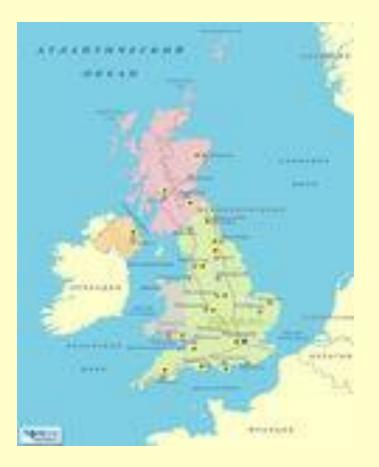

### The map of Great Britain

There are four countries in United Kingdom of Great Britain: England, Scotland, Wales and Northern Ireland, This countries are colored in different colors. The capital of England is London, the capital of Scotland is Edinburgh, the capital of Wales is Cardiff and the capital of Northern Ireland is Belfast.