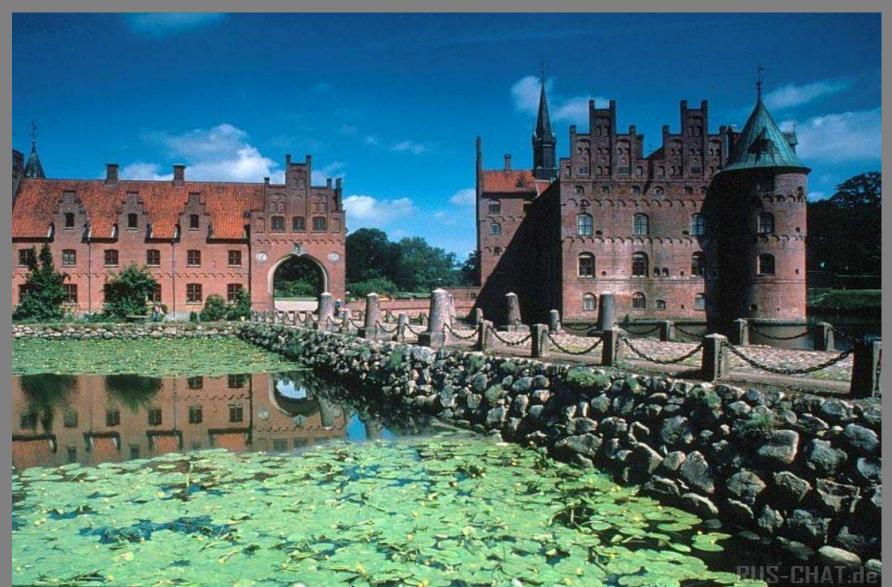

s and Northern Ireland, This countries are colored in different colors. The capital of England is London, the capital of Scotland is Edinburgh, the capital of Wales is Cardiff and the capital of Northern Ireland is Belfast.

# Here we can find some information about countries and their people



- <u>England</u> 50,431,700 people. The country divides into regions.
- <u>Scotland</u> 5,094,800 people. The country divides into council areas.
- <u>Wales</u> 2,958,600 people. The country divides into unitary authorities.
- Northern Northern Ireland -1,724,400 people. The country divides into counties.

## Britain is the parliamentary monarchy.

• The royal family and the Queen.





## Here we can see a lot of magical things!



### Stonehenge



## This country has a lot of ancient buildings



### Manchester town hall and Westminster Abbey.



### Britain is beautiful, isn't it?



#### Britain has it's own money ...and Banks!