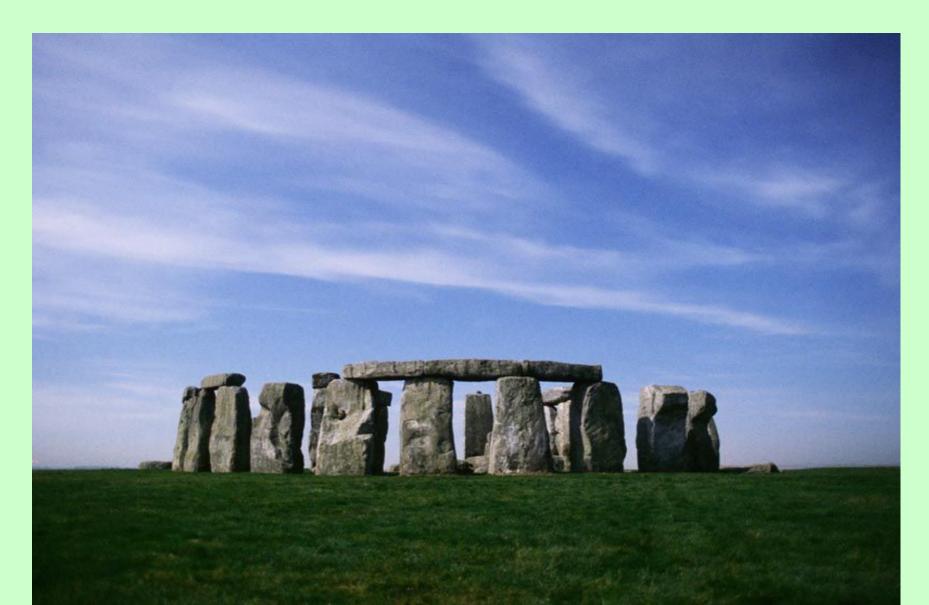

Kingdom of Great Britain: England, Scotland, Wales and Northern Ireland, This countries are colored in different colors. The capital of England is London, the capital of Scotland is Edinburgh, the capital of Wales is Cardiff and the capital of Northern Ireland is Belfast.

# Here we can find some information about countries and their people



- <u>England</u> 50,431,700 people. The country divides into regions.
- <u>Scotland</u> 5,094,800 people. The country divides into council areas.
- <u>Wales</u> 2,958,600 people. The country divides into unitary authorities.
- Northern Northern Ireland -1,724,400 people. The country divides into counties.

## Britain is the parliamentary monarchy.

• The royal family and the Queen.





## Here we can see a lot of magical things!



### Stonehenge



## This country has a lot of ancient buildings



### Manchester town hall and Westminster Abbey.



### Britain is beautiful, isn't it?



#### Britain has it's own money ...and Banks!