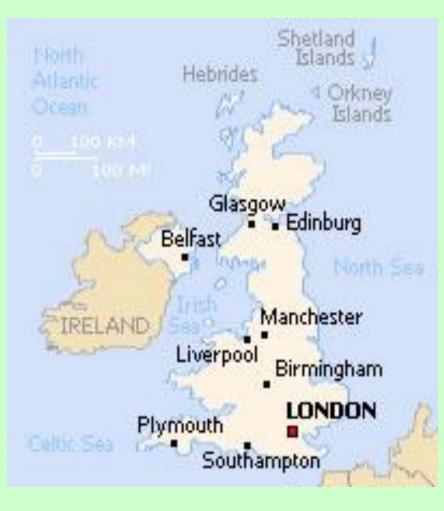

### The map of Great Britain

There are four countries in United Kingdom of Great Britain: England, Scotland, Wales and Northern Ireland, This countries are colored in different colors. The capital of England is London, the capital of Scotland is Edinburgh, the capital of Wales is Cardiff and the capital of Northern Ireland is Belfast.