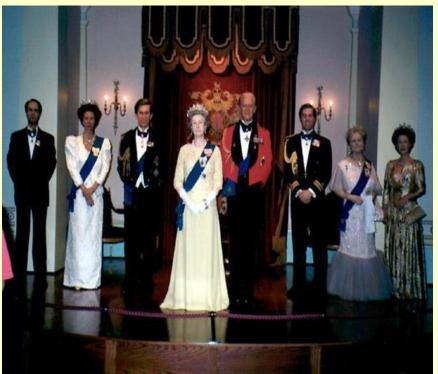

### The map of Great Britain



There are four countries in United Kingdom of Great Britain: England, Scotland, Wales and Northern Ireland, This countries are colored in different colors. The capital of England is London, the capital of Scotland is Edinburgh, the capital of Wales is Cardiff and the capital of Northern Ireland is Belfast.

# Here we can find some information about countries and their people



- <u>England</u> 50,431,700 people. The country divides into regions.
- <u>Scotland</u> 5,094,800 people. The country divides into council areas.
- <u>Wales</u> 2,958,600 people. The country divides into unitary authorities.
- Northern Northern Ireland -1,724,400 people. The country divides into counties.

## Britain is the parliamentary monarchy.

• The royal family and the Queen.





## Here we can see a lot of magical things!



### Stonehenge



## This country has a lot of ancient buildings



### Manchester town hall and Westminster Abbey.



### Britain is beautiful, isn't it?



#### Britain has it's own money ...and Banks!