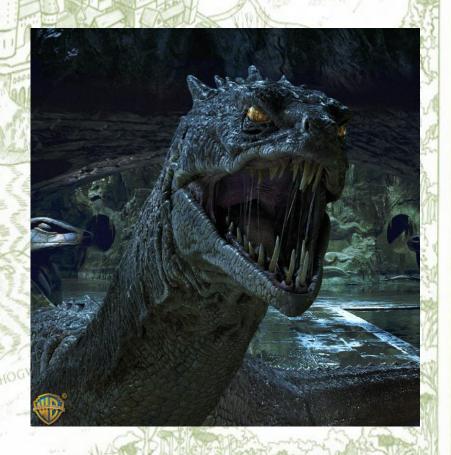

#### What was the monster hidden in HOGW the Chamber of Secrets?

- 1. Harpy
- 2. Chimera
- 3. Basilisk
- 4. Dragon

- 1. She
- 2. She as going to McGon
- 3. She was trying to see the basilisk without looking directly into its eyes
  - 4. She was showing it to the prefect