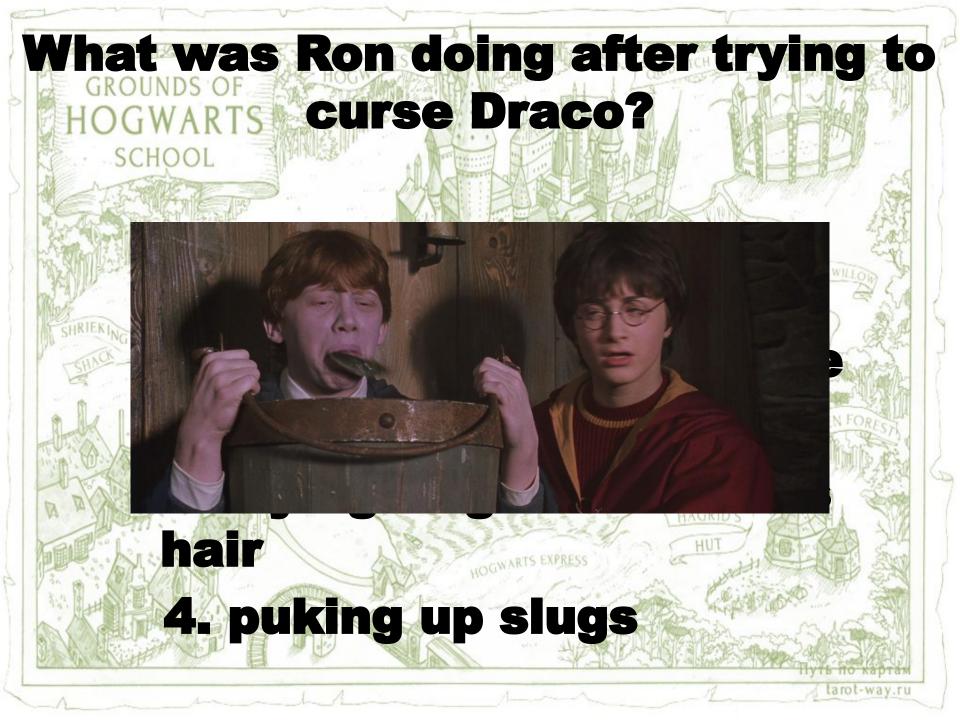

# GRWhat did Ron and Harry do HOGWART they missed the Hogwarts Express?

they for platform 9
 they wa

2. they wa Mrs Weasl to get to

for Mr and

- 3. they flew the car
- 4. they apparated into the train