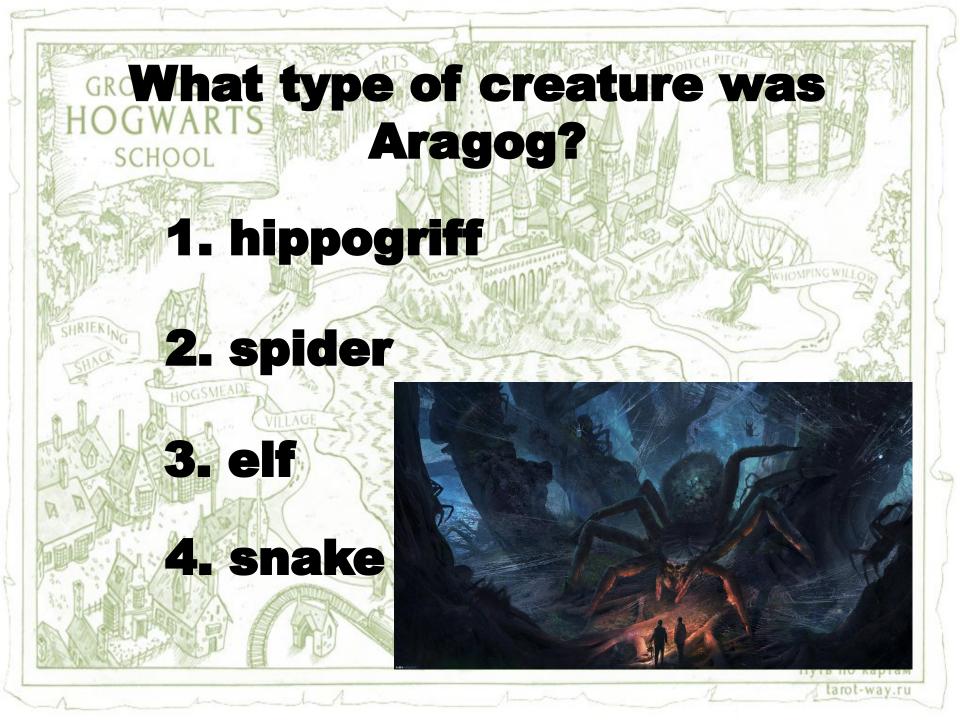

owl fe
- 3. rat
- 4. cat





#### Why was Hagrid taken away?

1. The Ministry of Magic believed that he had opened the Chamber



GROUNDWho owned the Diary?

SCHOOL

1. Don Riddle

2. Tom Riddle

3. Ron Riddle

4. Bob Riddle





### Which of the following was necessary to open the entrance to the Chamber of Secrets?

- 1. Having witnessed a death of a muggle
- 2. Speaking in Parseltongue to the sinks in the girls' bathroom
- 3. Being in possession of Tom Riddle's diary
- 4. Being deemed worthly of Slytherin house

#### What was the monster hidden in HOGW the Chamber of Secrets?

- 1. Harpy
- 2. Chimera
- 3. Basilisk
- 4. Dragon





- 1. She
- 2. She as going to McGon
- 3. She was trying to see the basilisk without looking directly into its eyes
  - 4. She was showing it to the prefect



# When Riddle rearranged 'Tom Marvolo Riddle', what sentence did he make?

- 1. Lord Voldemort I am
- 2. I Am Lord Voldemort
- 3. Voldemort Is Me
- 4. Lord Voldemort Is Me

### Which of the following was used to destroy Tom Riddle's diary?



4. Basilisk fang



#### CONGRATULATIONS!