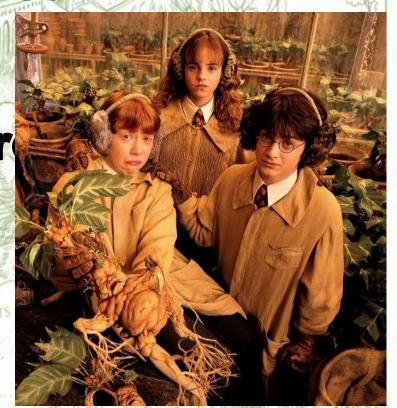

# What plant were the Gryffindors and the Hufflepuffs working with on their first day of second year Herbology?

- 1. Devil's Snar
- 2. Vermicious
- 3. Mandrakes
- 4. Boomslang