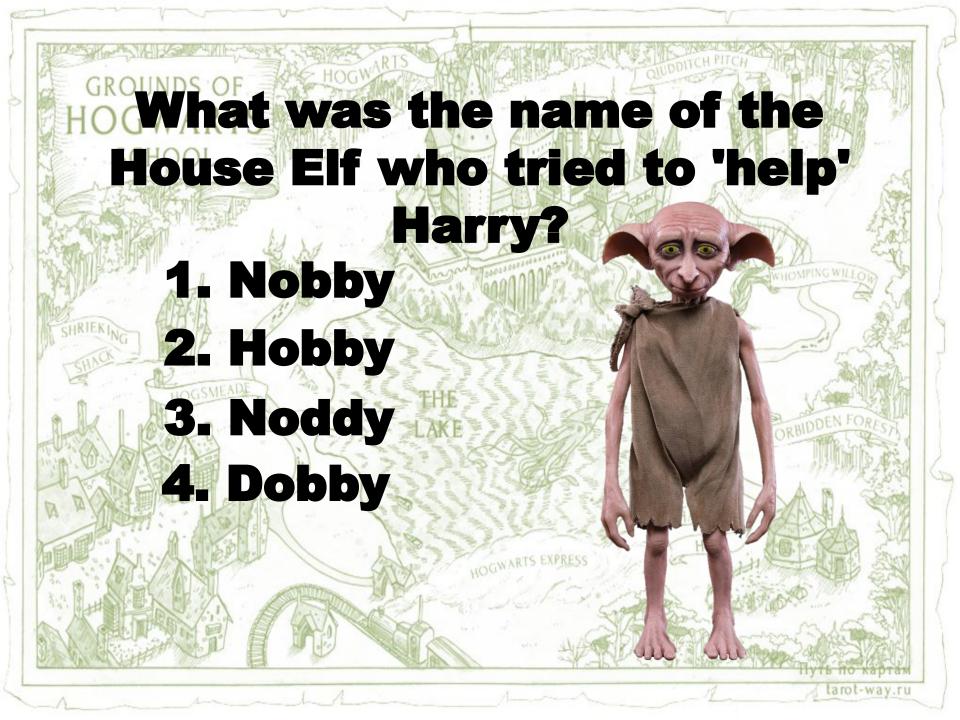

#### GROUWhy didn't Ron like spiders? HOGWARTS SCHOOL

- 1. George turned Ron into a spider when he was three
- 2. Fred and George locked him in a closet with a giant spider
- 3. Fred turned his teddy bear into a spider when he was three
- 4. He doesn't remember, but it was so bad that his mother put a memory charm on him