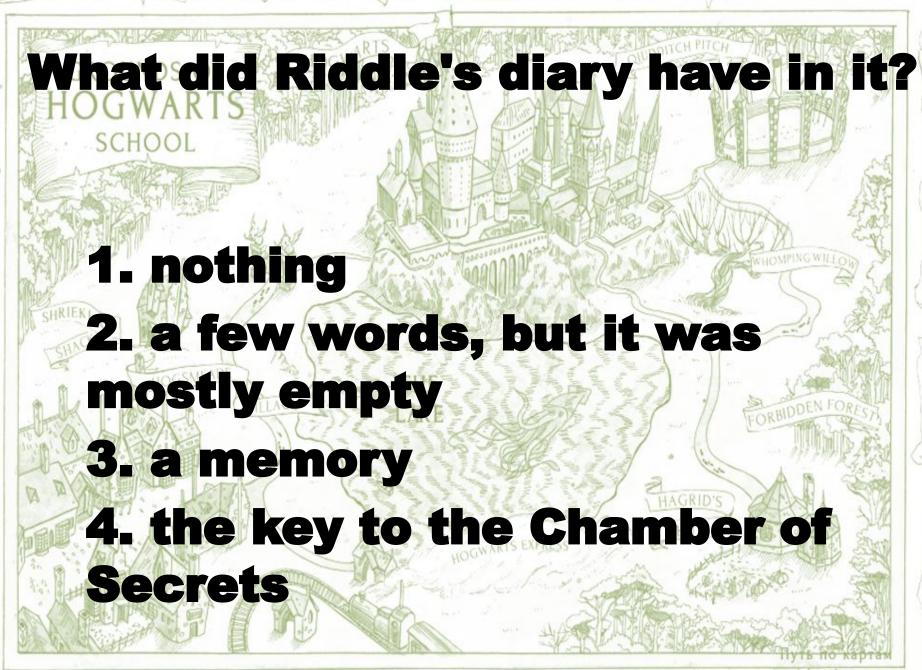

### Which of the following was necessary to open the entrance to the Chamber of Secrets?

- 1. Having witnessed a death of a muggle
- 2. Speaking in Parseltongue to the sinks in the girls' bathroom
- 3. Being in possession of Tom Riddle's diary
- 4. Being deemed worthly of Slytherin house