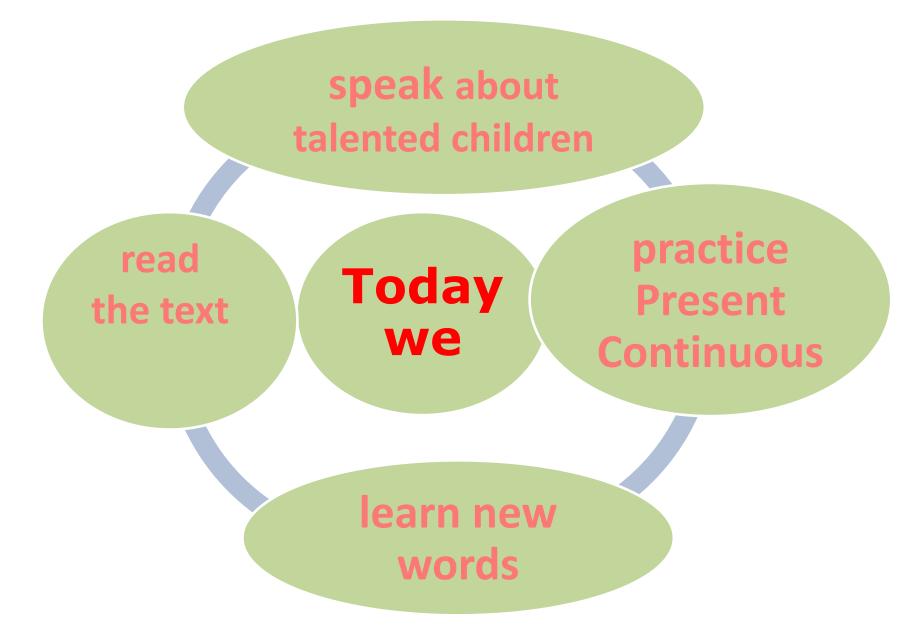

# What should we do today?

London is the capital of Great Britain. Every year, many people come to London. There are a lot of attractions here for example Big Ben. It's the tall clock tower. It stands above the Houses of Parliament. It is named after Sir Benjamin Hall. The tower is 98 metres high. The bell inside the tower is 14 tons. The clock on the tower is huge. Come and see it!