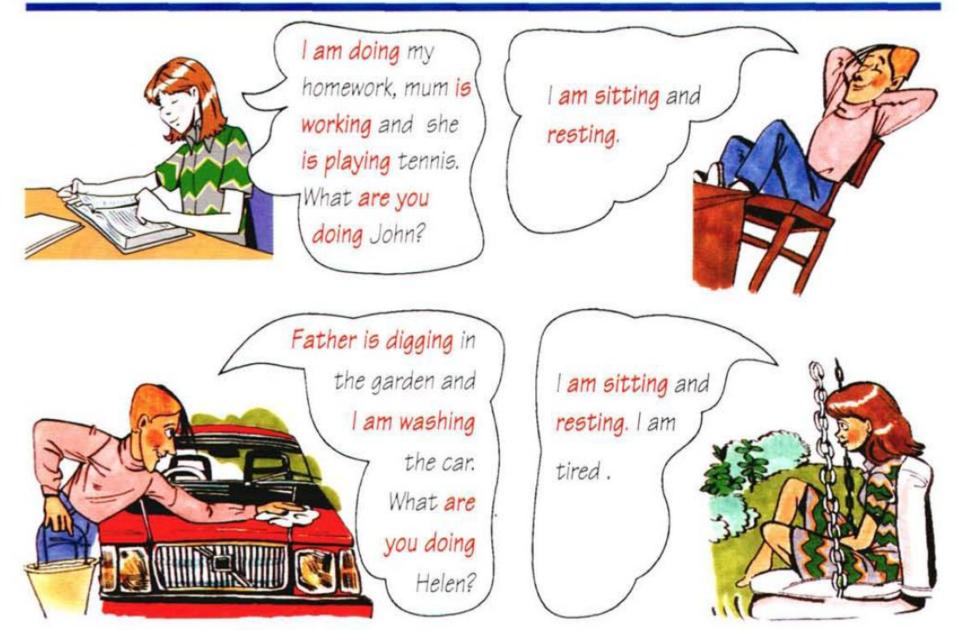

### Look at the pictures and write as in the example:

1. playLong form:The girl is playing tennis.Short form:She's playing tennis.

2. kick the ball

#### 1. play tennis?

John: Are they playing tennis? Greg: No, they aren't. They're playing football.