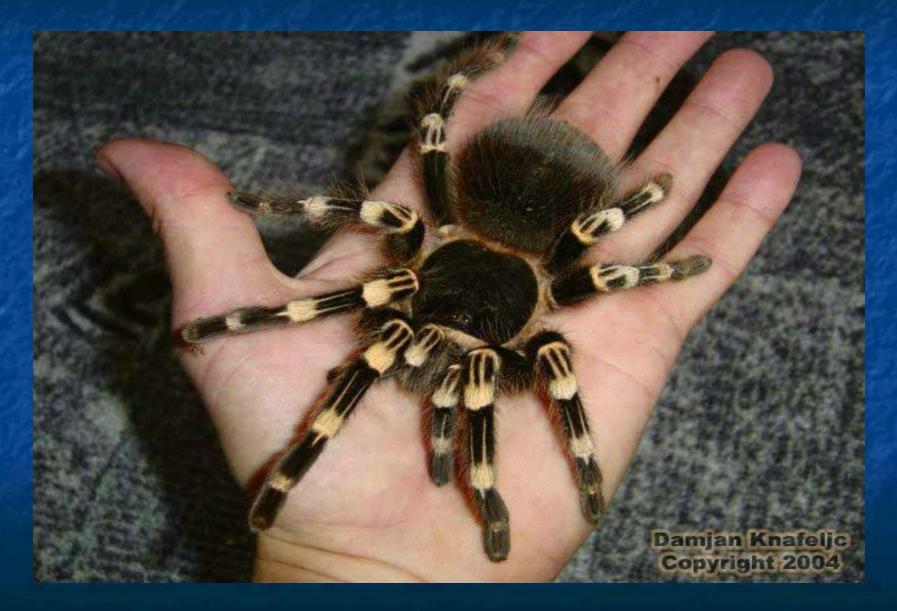

nd

Sharik.







## In the UK people call dogs such as Molly, Max, Charlie, Holly and Poppy.







#### The 3<sup>rd</sup> place

Birds are on the third place in both countries. Many people in Russia have parrots. Their names are: Kesha, Roma,

Kiryusha and Lili.

## English birds have such names as Polly and Chatterbox.



# The 4<sup>th</sup> place The 4th place in Russia and the UK is different. In our country it is fish, in Great Britain they are hamsters.





#### The 5<sup>th</sup> place

On the 5th place in the list in our country they are hamsters, tortoise and guinea pigs. In the UK it is fish.



Russia and Great Britain are very far from each other, but they are very alike. People like animals in both countries.



#### African Pygmy Hedgehog



#### Polecat



#### Spider



#### Snail



#### Pygmy hog



#### Chinchilla



#### Rabbit



#### Owl