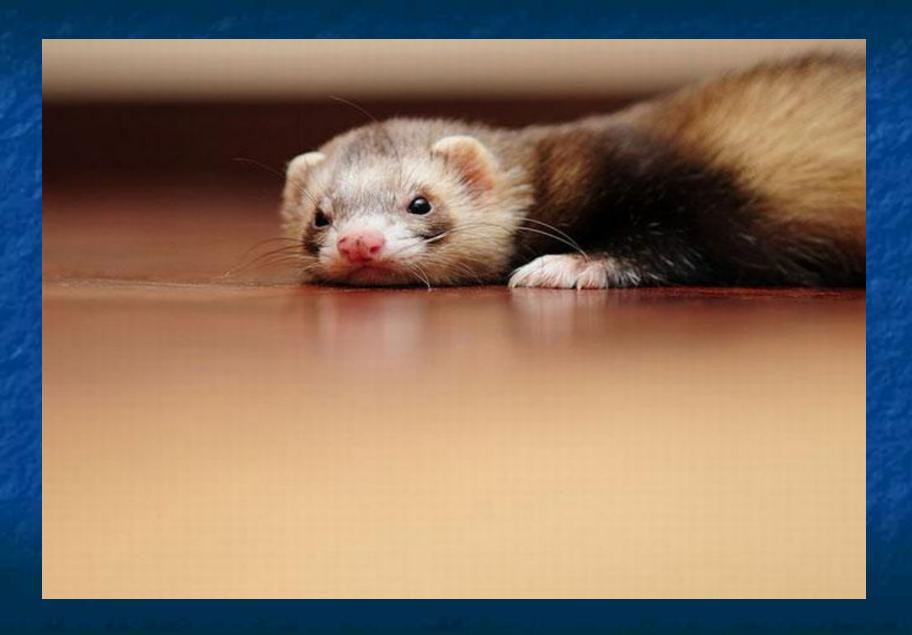

m, Najda, Jim and

Sharik.







## In the UK people call dogs such as Molly, Max, Charlie, Holly and Poppy.







#### The 3<sup>rd</sup> place

Birds are on the third place in both countries. Many people in Russia have parrots. Their names are: Kesha, Roma,

Kiryusha and Lili.

## English birds have such names as Polly and Chatterbox.



# The 4<sup>th</sup> place The 4th place in Russia and the UK is different. In our country it is fish, in Great Britain they are hamsters.





#### The 5<sup>th</sup> place

On the 5th place in the list in our country they are hamsters, tortoise and guinea pigs. In the UK it is fish.



Russia and Great Britain are very far from each other, but they are very alike. People like animals in both countries.



#### African Pygmy Hedgehog



#### Polecat



#### Spider



#### Snail



#### Pygmy hog



#### Chinchilla



#### Rabbit



#### Owl