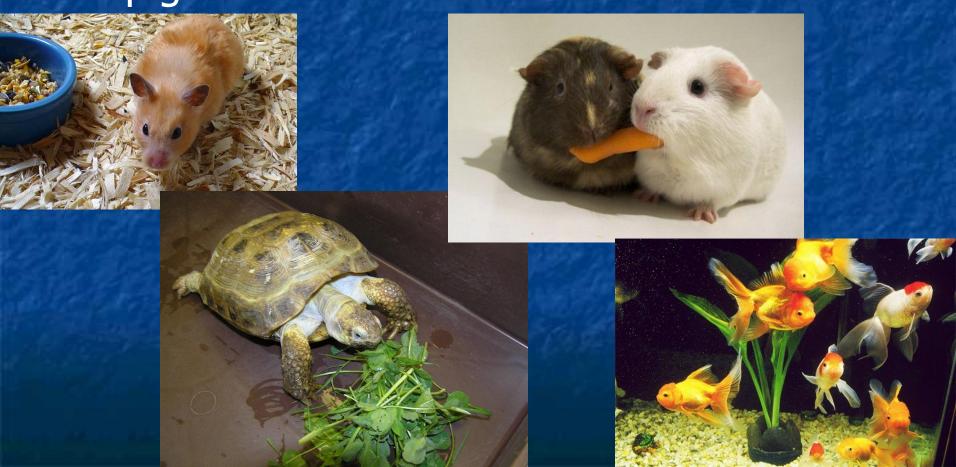

#### The 5<sup>th</sup> place

On the 5th place in the list in our country they are hamsters, tortoise and guinea pigs. In the UK it is fish.

Russia and Great Britain are very far from each other, but they are very alike. People like animals in both countries.