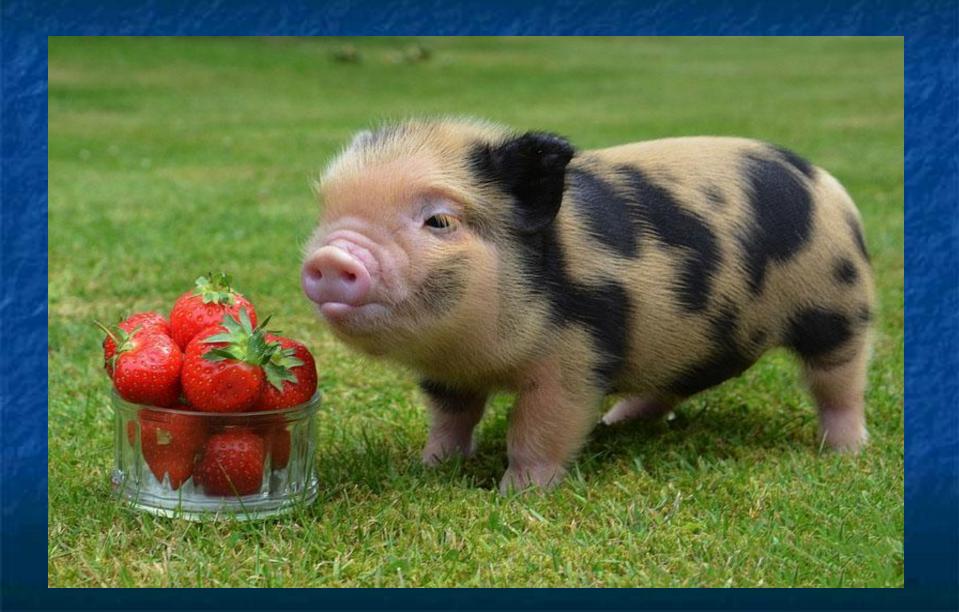

people call dogs such as Molly, Max, Charlie, Holly and Poppy.







#### The 3<sup>rd</sup> place

Birds are on the third place in both countries. Many people in Russia have parrots. Their names are: Kesha, Roma,

Kiryusha and Lili.

## English birds have such names as Polly and Chatterbox.



# The 4<sup>th</sup> place The 4th place in Russia and the UK is different. In our country it is fish, in Great Britain they are hamsters.





#### The 5<sup>th</sup> place

On the 5th place in the list in our country they are hamsters, tortoise and guinea pigs. In the UK it is fish.



Russia and Great Britain are very far from each other, but they are very alike. People like animals in both countries.



#### African Pygmy Hedgehog



#### Polecat



#### Spider



#### Snail



#### Pygmy hog



#### Chinchilla



#### Rabbit



#### Owl