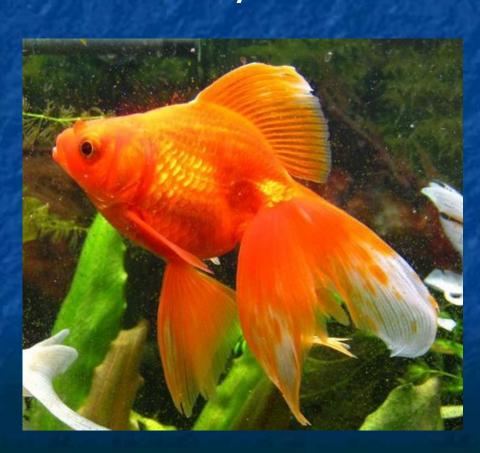

# The 4<sup>th</sup> place The 4th place in Russia and the UK is different. In our country it is fish, in Great Britain they are hamsters.

#### The 5<sup>th</sup> place

On the 5th place in the list in our country they are hamsters, tortoise and guinea pigs. In the UK it is fish.

Russia and Great Britain are very far from each other, but they are very alike. People like animals in both countries.