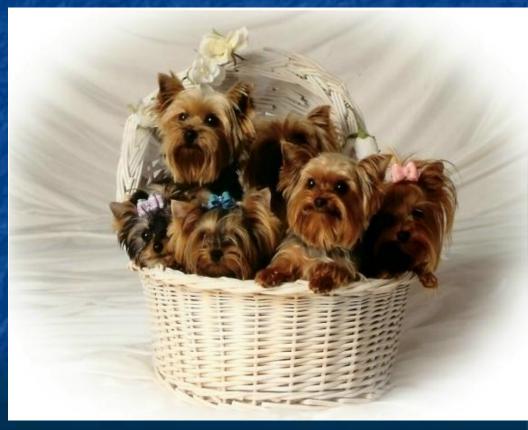

#### The 2<sup>nd</sup> place

Dogs are on the second place in Russia and in Great Britain. But in the UK more and more people have dogs and in some years dogs will probably be on the first place.

The most popular names for dogs in Russia are: Rex, Jack, Bim, Najda, Jim and

Sharik.

## In the UK people call dogs such as Molly, Max, Charlie, Holly and Poppy.