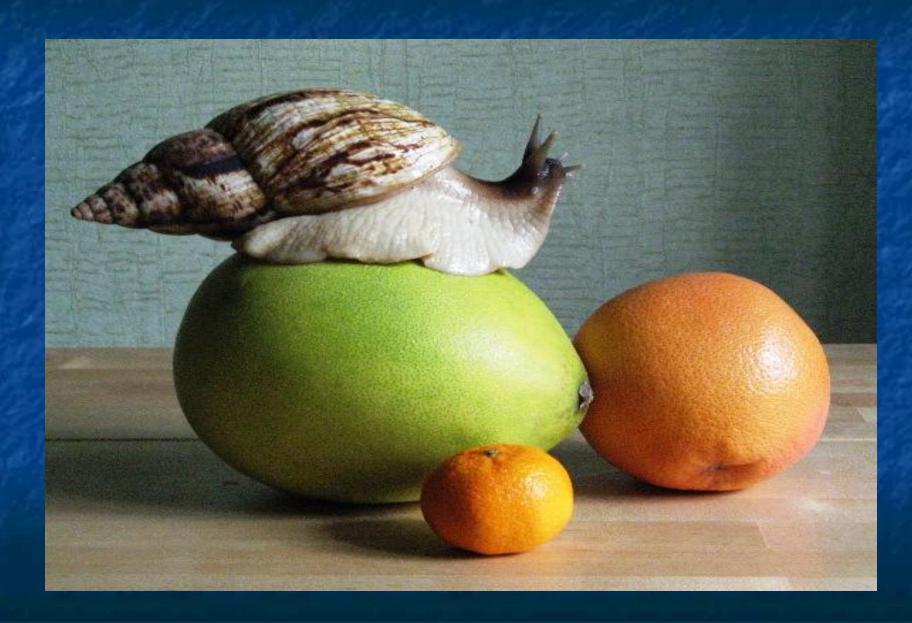

## In the UK people call dogs such as Molly, Max, Charlie, Holly and Poppy.







#### The 3<sup>rd</sup> place

Birds are on the third place in both countries. Many people in Russia have parrots. Their names are: Kesha, Roma,

Kiryusha and Lili.

## English birds have such names as Polly and Chatterbox.



# The 4<sup>th</sup> place The 4th place in Russia and the UK is different. In our country it is fish, in Great Britain they are hamsters.





#### The 5<sup>th</sup> place

On the 5th place in the list in our country they are hamsters, tortoise and guinea pigs. In the UK it is fish.



Russia and Great Britain are very far from each other, but they are very alike. People like animals in both countries.



#### African Pygmy Hedgehog



#### Polecat



#### Spider



#### Snail



#### Pygmy hog



#### Chinchilla



#### Rabbit



#### Owl