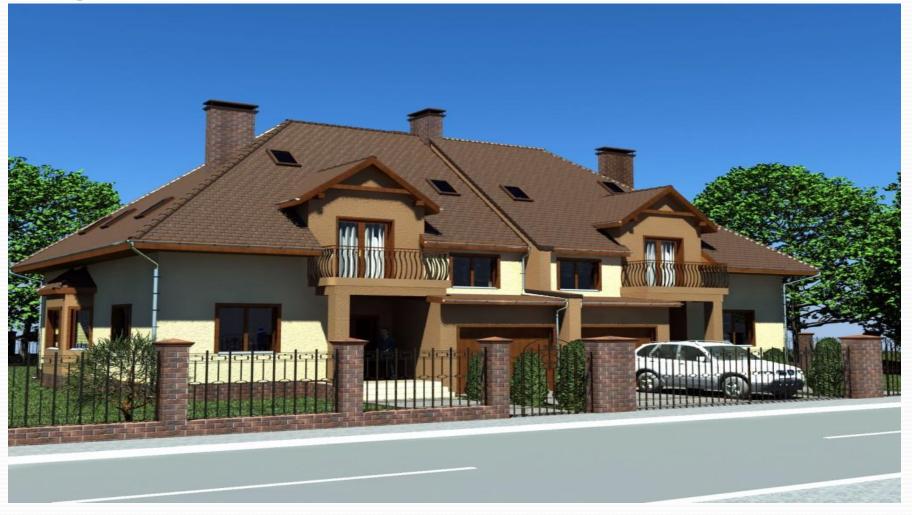

#### ОГАПОУ «АЛЕКСЕЕВСКИЙ КОЛЛЕДЖ»

# Houses in Britain

Выполнила: студентка 211 группы специальности 44.02.01. Дошкольное образование Бешенцева И. С. Преподаватель: Кришталь Е.В. There are various types of housing in Britain. These range from the traditional thatched cottages to modern blocks of flats in the cities.

H

Houses are often described by the period they were built in, for example, Georgian, Victorian, 1930's or post-war.



They are also described by the type of house they are. A terraced house is a house joined to another house.



# A semi-detached house is two houses joined together.



## A detached house is a house which has no houses attached to it.



### British houses are also described by the number of bedrooms they have, e.g. 3 or 4 bedrooms.



#### British houses are usually built of brick.



## Semi-detached houses are usually in the suburbs, which are near the town centre.



Most British people love gardens, and this is one reason why so many people prefer to live in houses rather than flats.

### British people love their homes and consider their home to be their castle.



#### Источники

1.https://studfiles.net/preview/2780725/

2.https://2.bp.blogspot.com/\_nMA07ATUYa8/TG2NI4GjjII/AAAAAAAABDo/y hdXSRFD9lw/w1200-h630-p-k-no-nu/Museum+in+Skogar+Iceland.jpg 3.http://proverka-poselkov.ru/wp-content/uploads/2013/03/towonhouse-ro whouse.jpg

4.https://thumbs