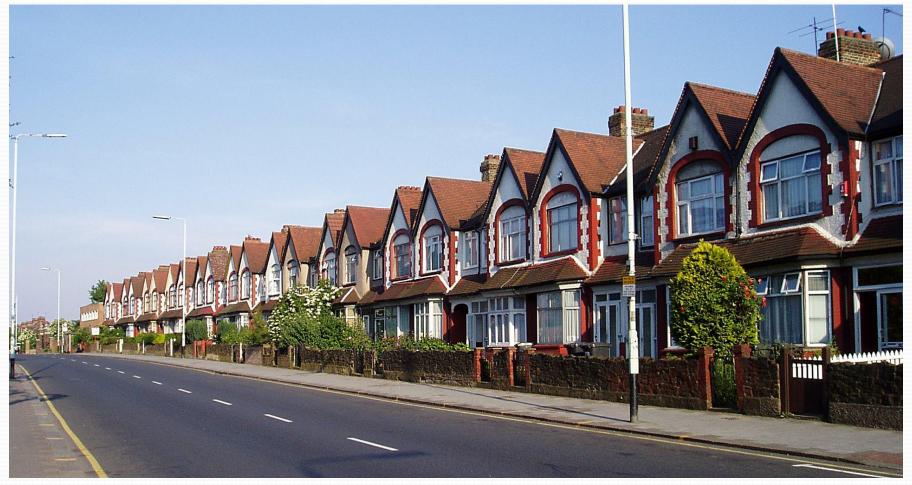

H

Houses are often described by the period they were built in, for example, Georgian, Victorian, 1930's or post-war.

They are also described by the type of house they are. A terraced house is a house joined to another house.

## Semi-detached houses are usually in the suburbs, which are near the town centre.

Most British people love gardens, and this is one reason why so many people prefer to live in houses rather than flats.