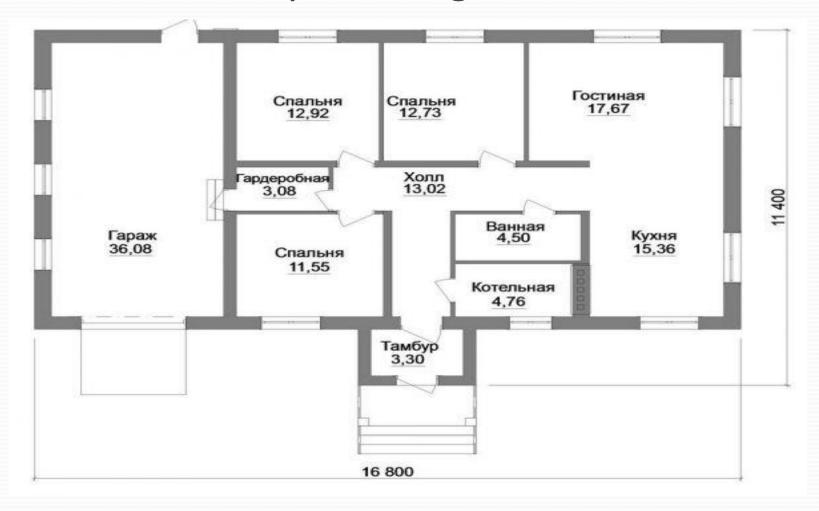

#### ОГАПОУ «АЛЕКСЕЕВСКИЙ КОЛЛЕДЖ»

# Houses in Britain

Выполнила: студентка 211 группы специальности 44.02.01. Дошкольное образование Бешенцева И. С. Преподаватель: Кришталь Е.В. There are various types of housing in Britain. These range from the traditional thatched cottages to modern blocks of flats in the cities.

H

Houses are often described by the period they were built in, for example, Georgian, Victorian, 1930's or post-war.



They are also described by the type of house they are. A terraced house is a house joined to another house.



# A semi-detached house is two houses joined together.



## A detached house is a house which has no houses attached to it.



### British houses are also described by the number of bedrooms they have, e.g. 3 or 4 bedrooms.



#### British houses are usually built of brick.



## Semi-detached houses are usually in the suburbs, which are near the town centre.



Most British people love gardens, and this is one reason why so many people prefer to live in houses rather than flats.

### British people love their homes and consider their home to be their castle.



#### Источники

1.https://studfiles.net/preview/2780725/

2.https://2.bp.blogspot.com/\_nMA07ATUYa8/TG2NI4GjjII/AAAAAAAABDo/y hdXSRFD9lw/w1200-h630-p-k-no-nu/Museum+in+Skogar+Iceland.jpg 3.http://proverka-poselkov.ru/wp-content/uploads/2013/03/towonhouse-ro whouse.jpg

4.https://thumbs.ebaystatic.com/d/l225/m/mx8RxAGhRv37u1rAGC20d6g.jp

g

5.http://dharmacg.com/wp-content/uploads/2015/04/Tract.jpg

6.http://uln.estate/img/132

7.http://s1.1zoom.me/big0