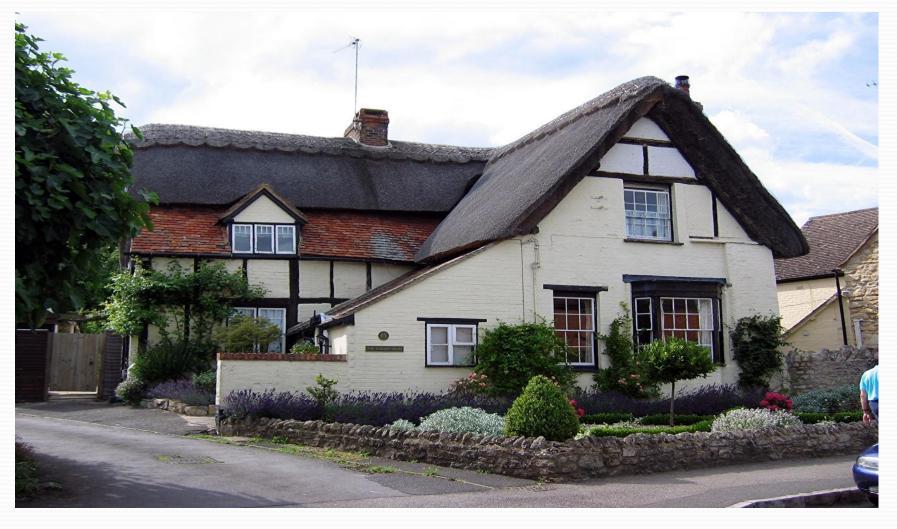

# Houses in Britain

Выполнила: студентка 211 группы специальности 44.02.01. Дошкольное образование Бешенцева И. С. Преподаватель: Кришталь Е.В. There are various types of housing in Britain. These range from the traditional thatched cottages to modern blocks of flats in the cities.