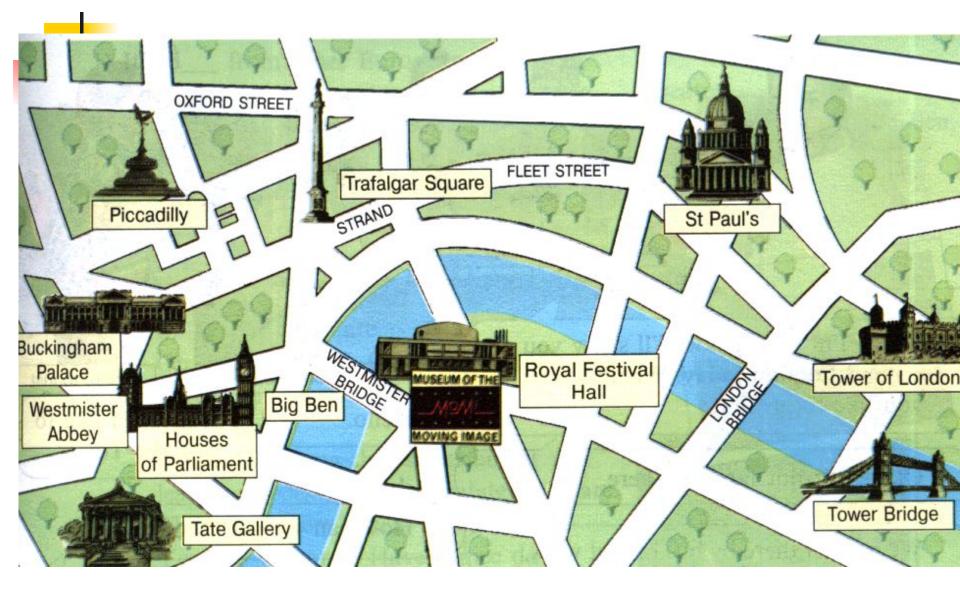

## **Check yourself**

- Big Ben
- Trafalgar Square
- White Tower
- Tower Bridge
- Buckingham Palace
- Westminster Abbey
- The Houses of Parliament
- The Tower of London

Look at the map of London. Find the places you know about. Name them. Find and name new places.