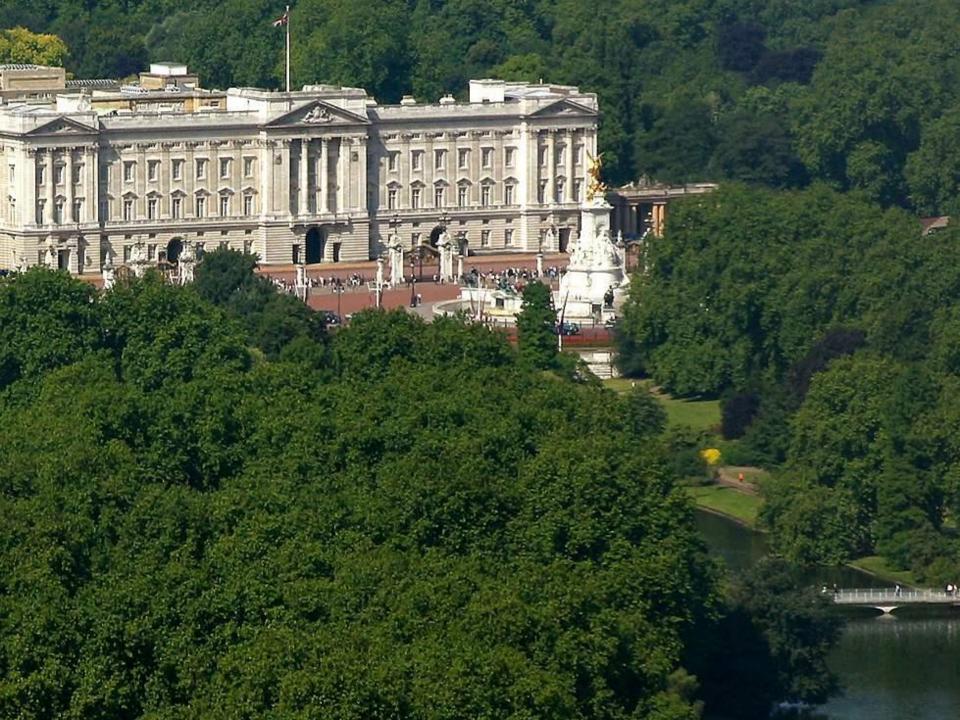

#### Match the parts

- Big
- Trafalgar
- White
- Tower
- Buckingham
- Westminster
- The Houses of
- The Tower of

Palace Tower Bridge Ben Square Abbey Tower Parliament

## **Check yourself**

- Big Ben
- Trafalgar Square
- White Tower
- Tower Bridge
- Buckingham Palace
- Westminster Abbey
- The Houses of Parliament
- The Tower of London

Look at the map of London. Find the places you know about. Name them. Find and name new places.

- 1. In what Palace does the Queen live?
- 2. What is the Tower of London now?
- 3. What Abbey plays the role of the Royal church?
- 4. What square is situated in geographical center of London?
- 5. In Trafalgar Square there is a monument to Admiral ...
- 6. What is the most famous clock in Great Britain?
- 7. What gallery can you visit in Trafalgar Square?
- 8. What birds are the national symbol of London?