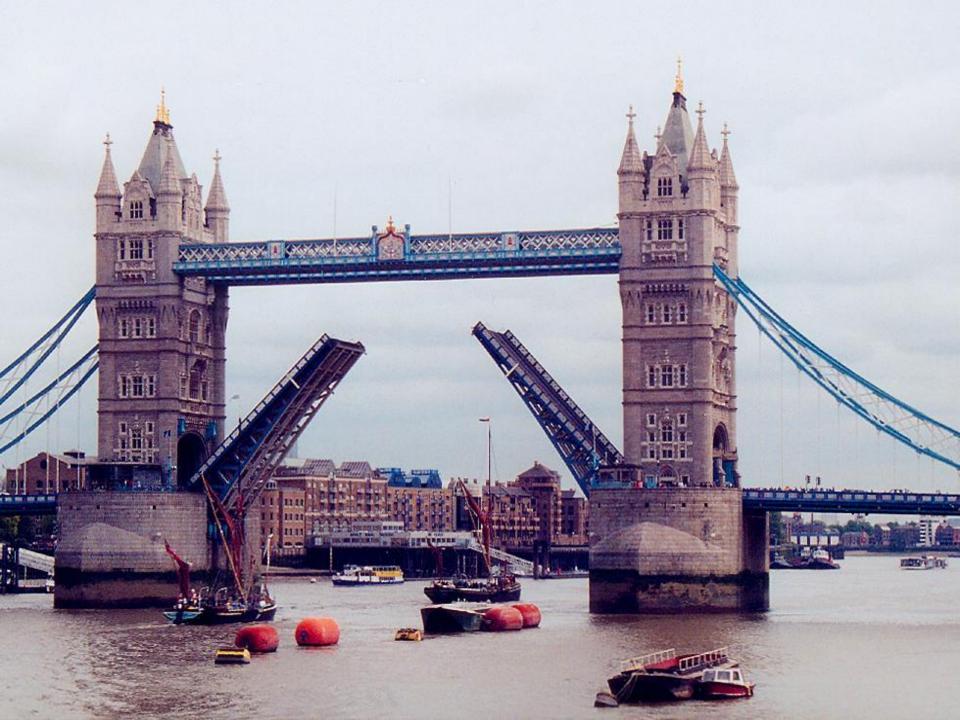

#### Match the parts

- Big
- Trafalgar
- White
- Tower
- Buckingham
- Westminster
- The Houses of
- The Tower of

Palace Tower Bridge Ben Square Abbey Tower Parliament

## **Check yourself**

- Big Ben
- Trafalgar Square
- White Tower
- Tower Bridge
- Buckingham Palace
- Westminster Abbey
- The Houses of Parliament
- The Tower of London

Look at the map of London. Find the places you know about. Name them. Find and name new places.