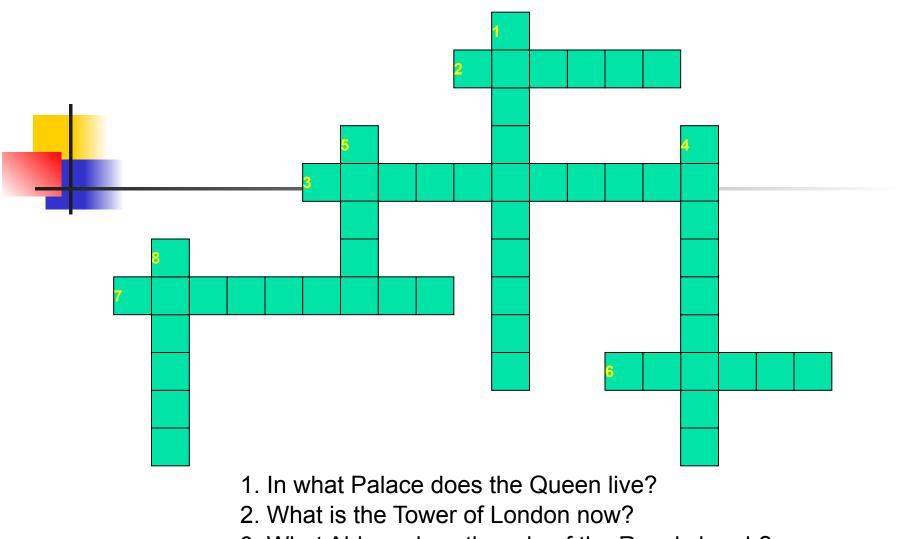

- 1. In what Palace does the Queen live?
- 2. What is the Tower of London now?
- 3. What Abbey plays the role of the Royal church?
- 4. What square is situated in geographical center of London?
- 5. In Trafalgar Square there is a monument to Admiral ...
- 6. What is the most famous clock in Great Britain?
- 7. What gallery can you visit in Trafalgar Square?
- 8. What birds are the national symbol of London?