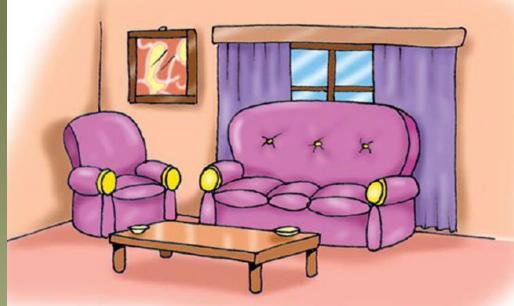

the door! The windows are clean, and so is the floor!

Outside there's a chimney, As tall as can be, With smoke that goes up, Come and see!





### Слушай и повторяй за диктором.

A red hen in a green tree!



#### 💰 🖟 or /iː/? Перерисуй таблицу в тетрадь и заполни её.

| /e/          | /i:/           |
|--------------|----------------|
| r <u>e</u> d | qu <u>ee</u> n |
| b <u>e</u> d | gr <u>ee</u> n |
| <u>egg</u>   | sh <u>ee</u> p |
| •••          | 20/84          |







b<u>e</u>d



qu<u>ee</u>n



<u>egg</u>



gr<u>ee</u>n



sh<u>ee</u>p





#### Where's Mummy?

She's in the bedroom.





## Where's Daddy?

He's in the garden.





#### Where's Nanny Shine?

She's in the kitchen.





# Where's Larry?

He's in the tree house.





### Where's Lulu?

She's in the living room.





# Where's Grandpa?









# Is Larry in the ...?







No, he isn't. Yes, he is.



#### Прочитай и напиши о своей спальне используя образец.