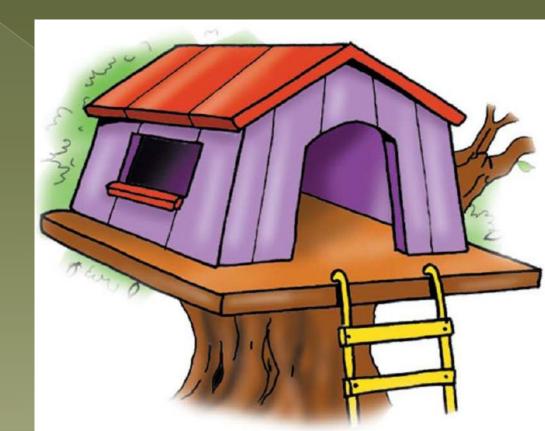

ождая её движениями.



This is my house, This is the door! The windows are clean, and so is the floor!

Outside there's a chimney, As tall as can be, With smoke that goes up, Come and see!





### Слушай и повторяй за диктором.

A red hen in a green tree!



#### 💰 🖟 or /iː/? Перерисуй таблицу в тетрадь и заполни её.

| /e/          | /i:/           |
|--------------|----------------|
| r <u>e</u> d | qu <u>ee</u> n |
| b <u>e</u> d | gr <u>ee</u> n |
| <u>egg</u>   | sh <u>ee</u> p |
| •••          | 20/84          |







b<u>e</u>d



qu<u>ee</u>n



<u>egg</u>



gr<u>ee</u>n



sh<u>ee</u>p





#### Where's Mummy?

She's in the bedroom.





## Where's Daddy?

He's in the garden.





#### Where's Nanny Shine?

She's in the kitchen.





# Where's Larry?

He's in the tree house.





### Where's Lulu?

She's in the living room.





# Where's Grandpa?









# Is Larry in the ...?







No, he isn't. Yes, he is.



#### Прочитай и напиши о своей спальне используя образец.