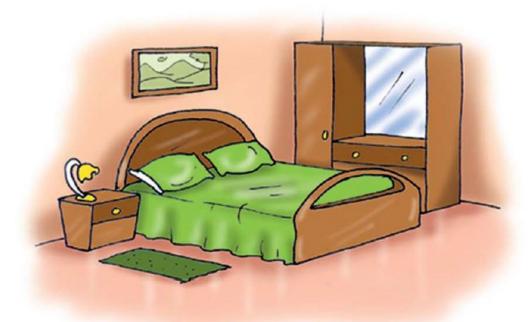

#### 🔃 🤾 Спой песенку, сопровождая её движениями.



This is my house, This is the door! The windows are clean, and so is the floor!

Outside there's a chimney, As tall as can be, With smoke that goes up, Come and see!





### Слушай и повторяй за диктором.

A red hen in a green tree!



#### 💰 🖟 or /iː/? Перерисуй таблицу в тетрадь и заполни её.

| /e/          | /i:/           |
|--------------|----------------|
| r <u>e</u> d | qu <u>ee</u> n |
| b <u>e</u> d | gr <u>ee</u> n |
| <u>egg</u>   | sh <u>ee</u> p |
| •••          | 20/84          |







b<u>e</u>d



qu<u>ee</u>n



<u>egg</u>



gr<u>ee</u>n



sh<u>ee</u>p





#### Where's Mummy?

She's in the bedroom.





## Where's Daddy?

He's in the garden.





#### Where's Nanny Shine?

She's in the kitchen.





# Where's Larry?

He's in the tree house.





### Where's Lulu?

She's in the living room.





# Where's Grandpa?









# Is Larry in the ...?







No, he isn't. Yes, he is.



#### Прочитай и напиши о своей спальне используя образец.