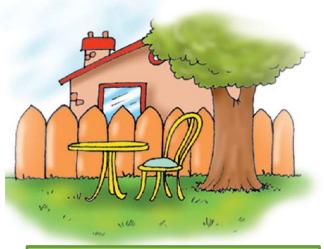

de there's a chimney, As tall as can be, With smoke that goes up, Come and see!





### Слушай и повторяй за диктором.

A red hen in a green tree!



#### 💰 🖟 or /iː/? Перерисуй таблицу в тетрадь и заполни её.

| /e/          | /i:/           |
|--------------|----------------|
| r <u>e</u> d | qu <u>ee</u> n |
| b <u>e</u> d | gr <u>ee</u> n |
| <u>egg</u>   | sh <u>ee</u> p |
| •••          | 20/84          |







b<u>e</u>d



qu<u>ee</u>n



<u>egg</u>



gr<u>ee</u>n



sh<u>ee</u>p





#### Where's Mummy?

She's in the bedroom.





## Where's Daddy?

He's in the garden.





#### Where's Nanny Shine?

She's in the kitchen.





# Where's Larry?

He's in the tree house.





### Where's Lulu?

She's in the living room.





# Where's Grandpa?









# Is Larry in the ...?







No, he isn't. Yes, he is.



#### Прочитай и напиши о своей спальне используя образец.