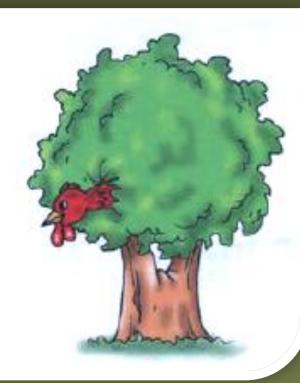

#### 🔃 🤾 Спой песенку, сопровождая её движениями.



This is my house, This is the door! The windows are clean, and so is the floor!

Outside there's a chimney, As tall as can be, With smoke that goes up, Come and see!





### Слушай и повторяй за диктором.

A red hen in a green tree!



#### 💰 🖟 or /iː/? Перерисуй таблицу в тетрадь и заполни её.

| /e/          | /i:/           |
|--------------|----------------|
| r <u>e</u> d | qu <u>ee</u> n |
| b <u>e</u> d | gr <u>ee</u> n |
| <u>egg</u>   | sh <u>ee</u> p |
| •••          | 20/84          |







b<u>e</u>d



qu<u>ee</u>n



<u>egg</u>



gr<u>ee</u>n



sh<u>ee</u>p





#### Where's Mummy?

She's in the bedroom.





## Where's Daddy?

He's in the garden.





#### Where's Nanny Shine?

She's in the kitchen.





# Where's Larry?

He's in the tree house.





### Where's Lulu?

She's in the living room.





# Where's Grandpa?









# Is Larry in the ...?







No, he isn't. Yes, he is.



#### Прочитай и напиши о своей спальне используя образец.