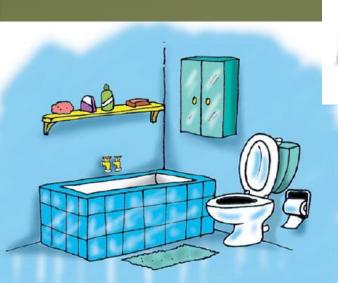

utside there's a chimney, As tall as can be, With smoke that goes up, Come and see!





### Слушай и повторяй за диктором.

A red hen in a green tree!



#### 💰 🖟 or /iː/? Перерисуй таблицу в тетрадь и заполни её.

| /e/          | /i:/           |
|--------------|----------------|
| r <u>e</u> d | qu <u>ee</u> n |
| b <u>e</u> d | gr <u>ee</u> n |
| <u>egg</u>   | sh <u>ee</u> p |
| •••          | 20/84          |







b<u>e</u>d



qu<u>ee</u>n



<u>egg</u>



gr<u>ee</u>n



sh<u>ee</u>p





#### Where's Mummy?

She's in the bedroom.





## Where's Daddy?

He's in the garden.





#### Where's Nanny Shine?

She's in the kitchen.





# Where's Larry?

He's in the tree house.





### Where's Lulu?

She's in the living room.





# Where's Grandpa?









# Is Larry in the ...?







No, he isn't. Yes, he is.



#### Прочитай и напиши о своей спальне используя образец.