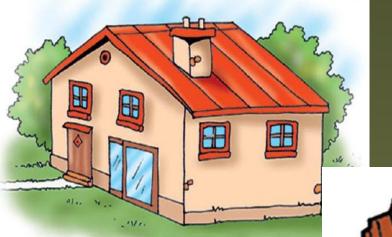

#### 🔃 🤾 Спой песенку, сопровождая её движениями.

This is my house, This is the door! The windows are clean, and so is the floor!

Outside there's a chimney, As tall as can be, With smoke that goes up, Come and see!