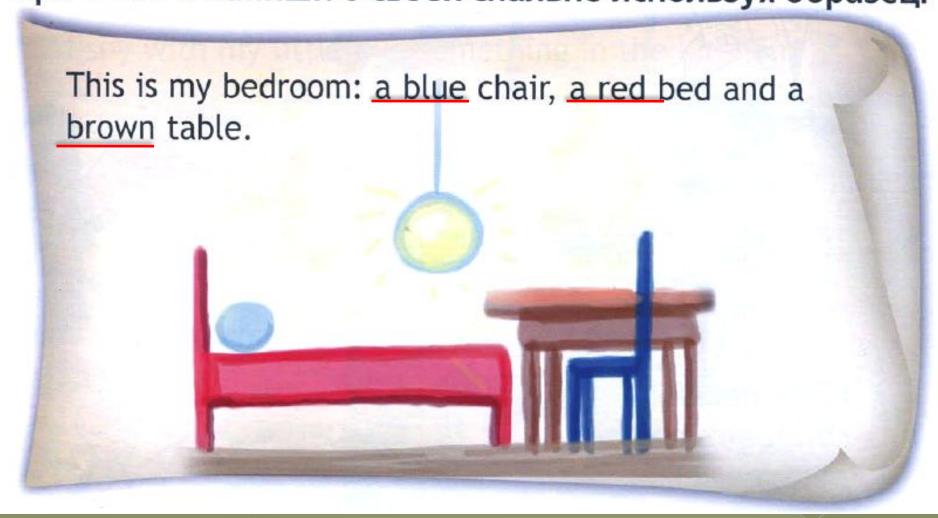

лушай и повторяй за диктором.

A red hen in a green tree!



#### 💰 🖟 or /iː/? Перерисуй таблицу в тетрадь и заполни её.

| /e/          | /i:/           |
|--------------|----------------|
| r <u>e</u> d | qu <u>ee</u> n |
| b <u>e</u> d | gr <u>ee</u> n |
| <u>egg</u>   | sh <u>ee</u> p |
| •••          | 20/84          |







b<u>e</u>d



qu<u>ee</u>n



<u>egg</u>



gr<u>ee</u>n



sh<u>ee</u>p





#### Where's Mummy?

She's in the bedroom.





## Where's Daddy?

He's in the garden.





#### Where's Nanny Shine?

She's in the kitchen.





# Where's Larry?

He's in the tree house.





### Where's Lulu?

She's in the living room.





# Where's Grandpa?









# Is Larry in the ...?







No, he isn't. Yes, he is.



#### Прочитай и напиши о своей спальне используя образец.