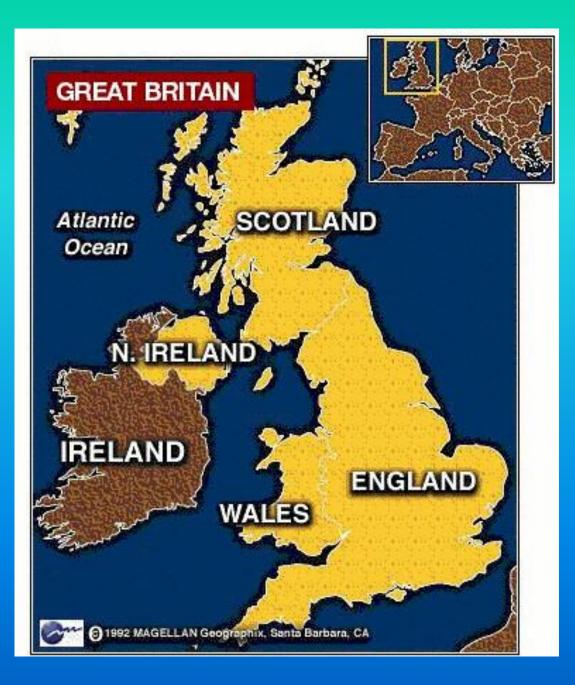

#### What's the official name of the country?

a) Great Britainb) Englandc) The UK

## **The UK**

# What's the area of the country?

a) 357 000 sq.km
b) 244 100 sq.km
c) 156 sq.km

## 244 100 sq.km