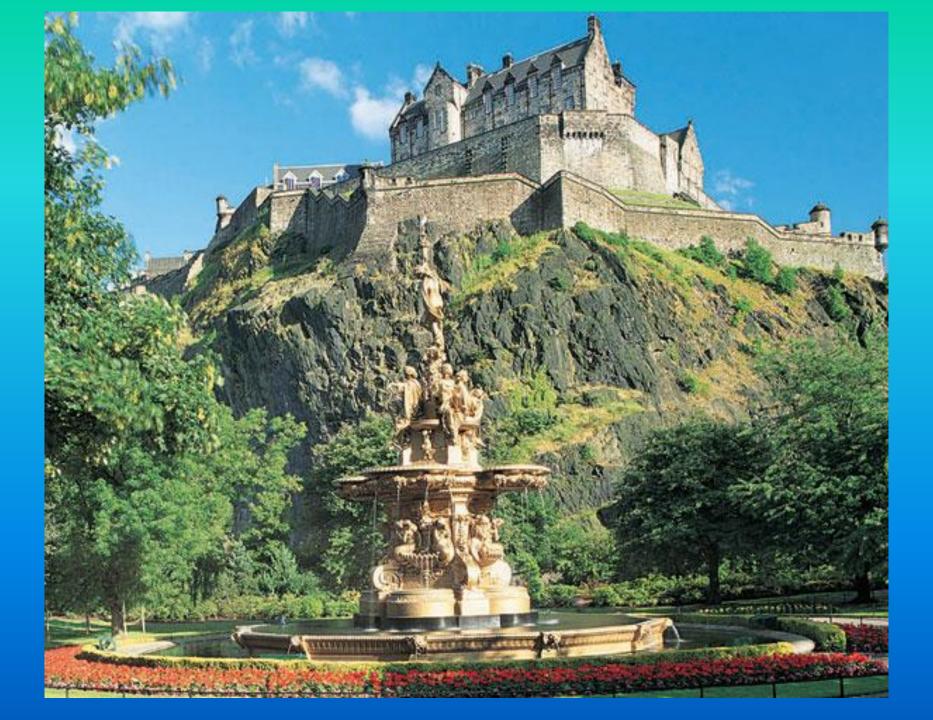

pital of Scotland? a) Belfast b) Cardiff c) Edinburgh



## Edinburgh



### **Question 2:**

What's the capital of Wales? a) Belfast b) Cardiff c) Edinburgh



#### Cardiff



### **Question 3:**

#### What's the official name of the country?

a) Great Britainb) Englandc) The UK



## **The UK**



### **Question 4:**

# What's the area of the country?

a) 357 000 sq.km
b) 244 100 sq.km
c) 156 sq.km



## 244 100 sq.km



#### **Question 5:**

#### How is the flag of Scotland called?

 a) The cross of St. George
 b) The cross of St. Andrew
 c) Union Jack



#### **The cross of St. Andrew**



#### **Question 6:**

How is the flag of Ireland called?

a) The cross of
 St. George
 b) The cross of St.
 Andrew
 c) The cross of
 St. Patrick



#### The cross of St. Patrick