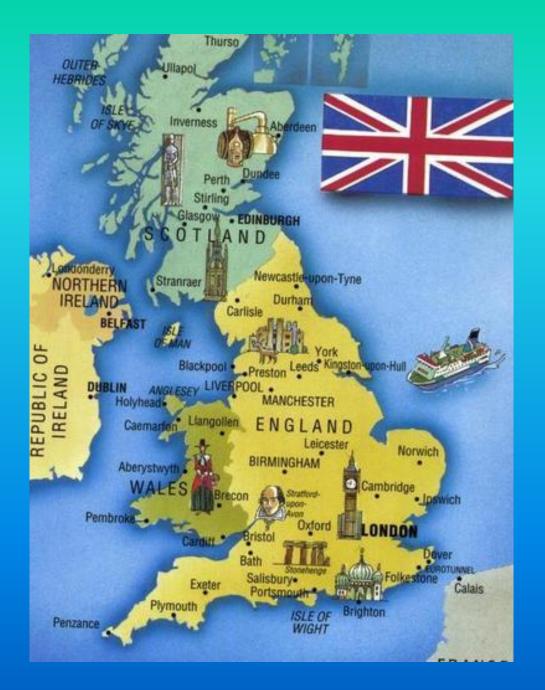

#### **Question 1:**

What's the capital of Scotland? a) Belfast b) Cardiff c) Edinburgh

## Edinburgh

### **Question 2:**

What's the capital of Wales? a) Belfast b) Cardiff c) Edinburgh

#### Cardiff

#### What's the official name of the country?

a) Great Britainb) Englandc) The UK

## **The UK**