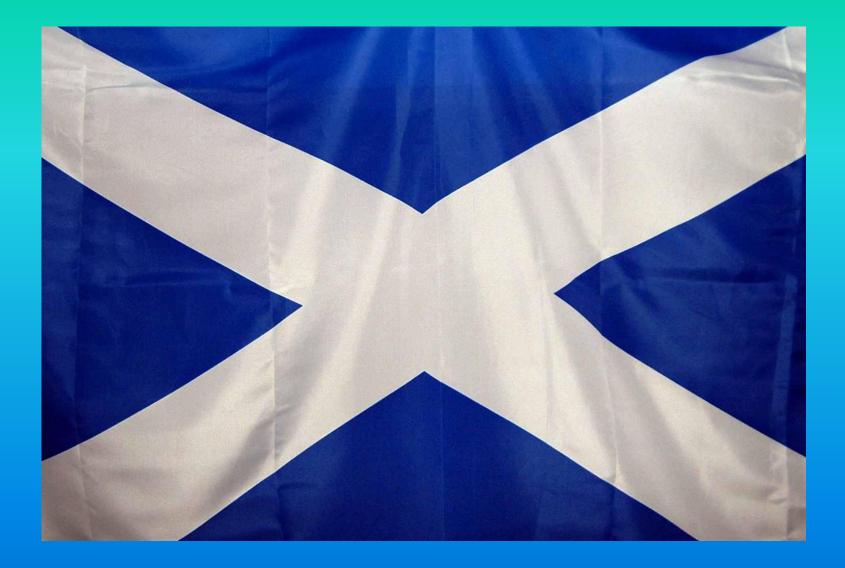

#### **Question 5:**

#### How is the flag of Scotland called?

 a) The cross of St. George
 b) The cross of St. Andrew
 c) Union Jack

#### **The cross of St. Andrew**