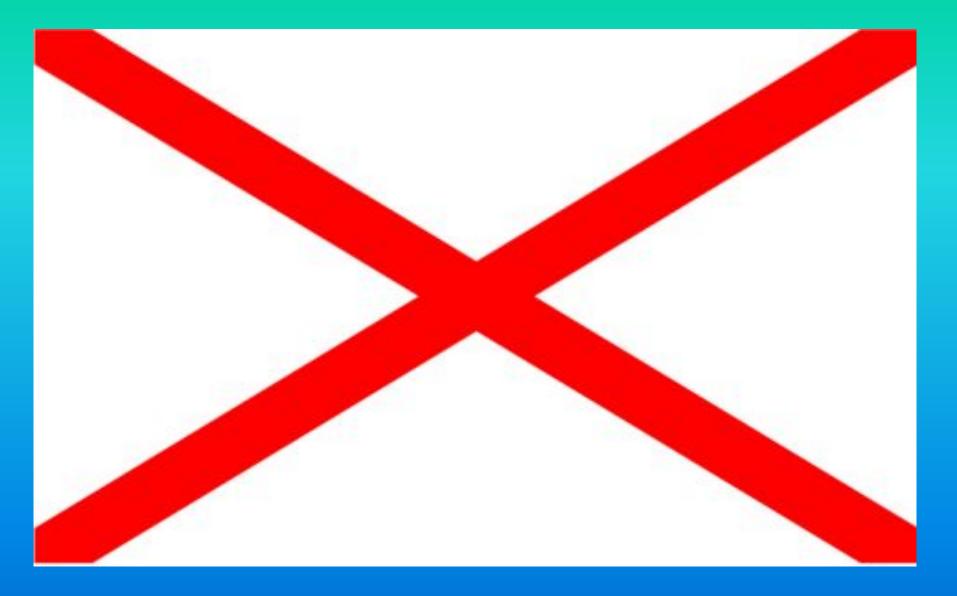

#### **Question 6:**

How is the flag of Ireland called?

a) The cross of
 St. George
 b) The cross of St.
 Andrew
 c) The cross of
 St. Patrick

#### The cross of St. Patrick