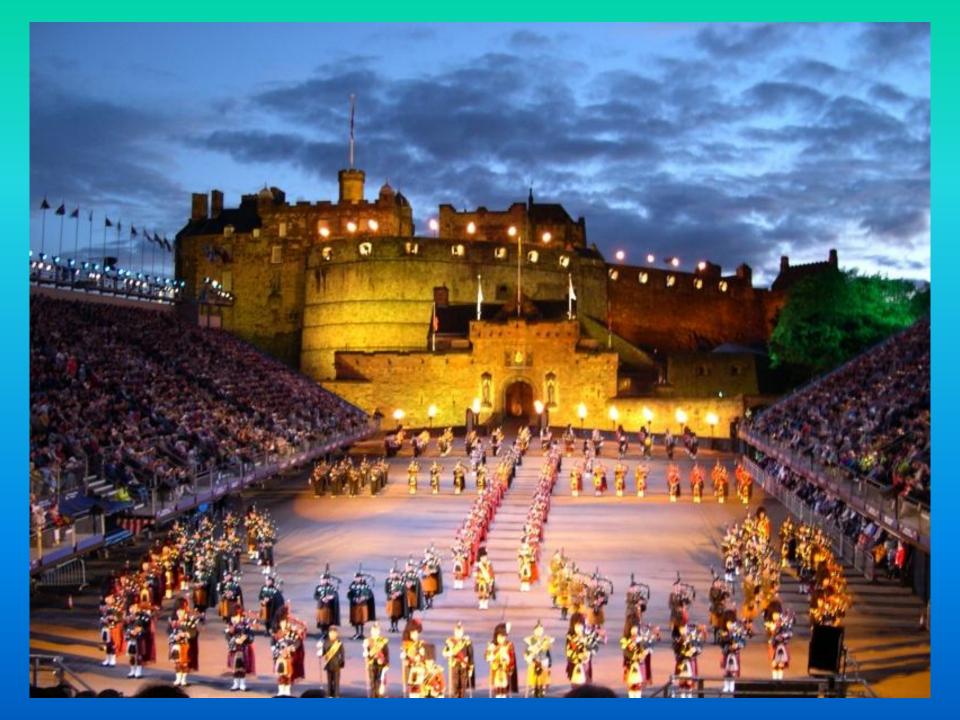

tal of Scotland? a) Belfast b) Cardiff c) Edinburgh



## Edinburgh



### **Question 2:**

What's the capital of Wales? a) Belfast b) Cardiff c) Edinburgh



#### Cardiff



### **Question 3:**

#### What's the official name of the country?

a) Great Britainb) Englandc) The UK



## **The UK**



### **Question 4:**

# What's the area of the country?

a) 357 000 sq.km
b) 244 100 sq.km
c) 156 sq.km



## 244 100 sq.km



#### **Question 5:**

#### How is the flag of Scotland called?

 a) The cross of St. George
 b) The cross of St. Andrew
 c) Union Jack



#### **The cross of St. Andrew**



#### **Question 6:**

How is the flag of Ireland called?

a) The cross of
 St. George
 b) The cross of St.
 Andrew
 c) The cross of
 St. Patrick



#### The cross of St. Patrick