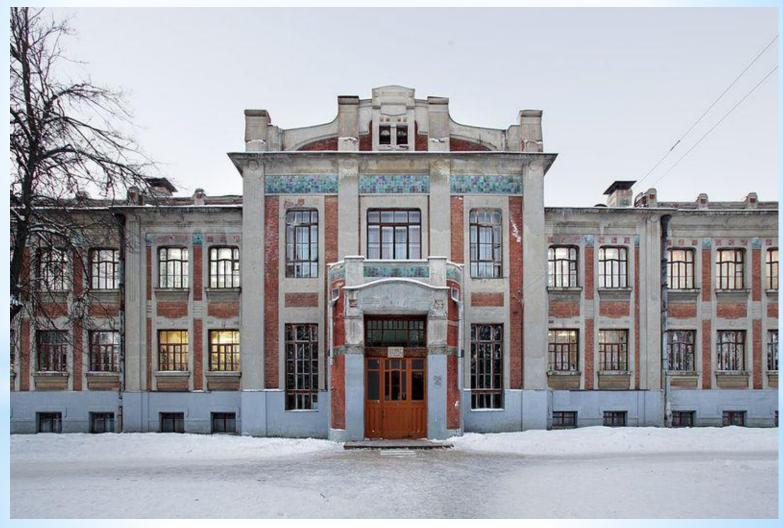

sup> or 5<sup>th</sup> grade, depending on school. This is the time when children start leaning Biology, Geography, Chemistry, Physics, Computing and many other new subjects.



## High school from 16 years to 18 years.



At the 9th grade children face a very important period in their life. They have to choose whether to continue school education, or to leave for other types of educational institutions, such as college, specialized schools and else.



If the pupil decides to continue studying in high school, which lasts for two years, he can enter the university after school graduation.



There are lots of special schools, where they pay attention only to particular subjects. Also, apart from state schools, there are a number of private schools, where education is not free of

charge.



School Noginsk.

#### School uniforms in Russia depends on the school.













#### Marks

- 1 awful
- 2 very bad
- 3 bad
- 4 well
- 5 excellent

### The End