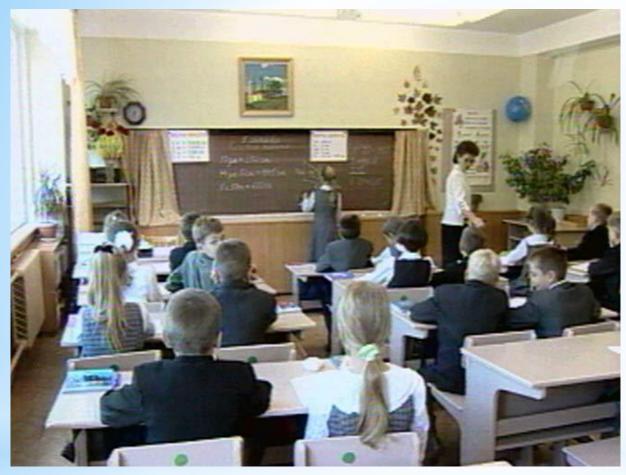

#### Education in Russia.



Pupil: Parneva Anastasia. 7 B

Teacher: Shostal V.P.

# Education is an important part of modern life.



Children can start going to kindergarten from the age of two, but this is not a compulsory education. It depends on parents decision and child's wish to attend this institution. However, school is

compulsory.



Compulsory education in Russia is presented by three types of schools:

- 1. Primary
- 2. Secondary
- 3. High







# Primary school from 6 – 7 years to 11 years.





Every child starts going to schools from the age of seven and till 16. The primary school teaches its pupils elementary skills, such as reading, writing, counting. Many schools also offer foreign languages or some other special disciplines at this age.

## Secondary school from 11 years to 15-16 years.



The most important period is the secondary school, which starts from the 4<sup>th</sup> or 5<sup>th</sup> grade, depending on school. This is the time when children start leaning Biology, Geography, Chemistry, Physics, Computing and many other new subjects.



## High school from 16 years to 18 years.



At the 9th grade children face a very important period in their life. They have to choose whether to continue school education, or to leave for other types of educational institutions,