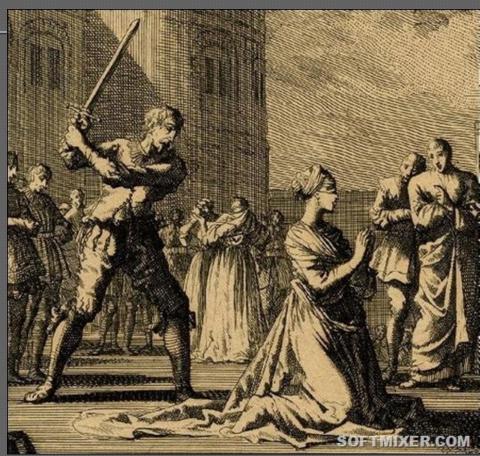

#### Ghosts

Anne Boleyn

King Edward V and Prince Richard in the Tower of London.