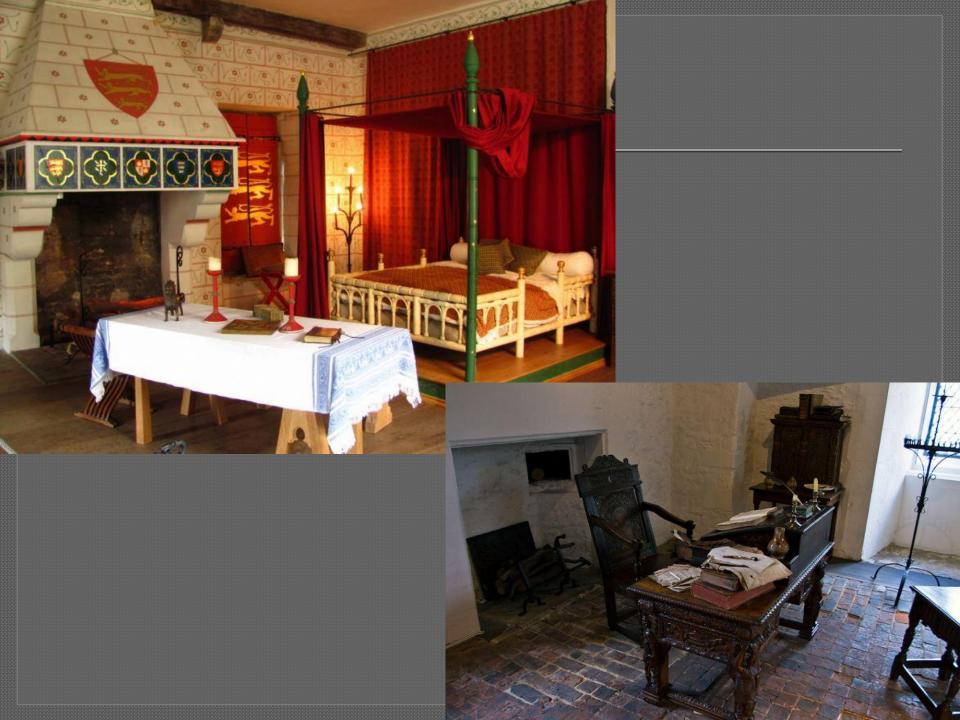

#### THE TOWER OF LONDON



#### Her Majesty's Royal Palace and Fortress



## Her Majesty's Royal Palace and Fortress





## IT IS THE MOST FAMOUS OF ALL THE HISTORICAL BUILDINGS IN LONDON.





## It was built in the $11^{th}$ century





## THE TOWER COMPRISES SEVERAL TOWERS



# THE WALLS OF THE TOWER ARE 5 METRES THICK.



# NOW TOWER OF LONDON IS & MUSEUM AND MANY PEOPLE FROM OTHER COUNTRIES COME TO SEE IT.











#### Armor 1608 year



# IN THE MUSEUM YOU CAN SEE MANY OLD GUNS.





#### Dragon from medieval weapons



## IN THE EARLY DAYS OF HISTORY THE ENGLISH KINGS LIVED IN THE TOWER.







# THE JEWEL TOWER



#### Silverware at the Jewel Tower





## Cullinan (or "Star of Africa") is the largest diamond in the world.



#### Yomens (beefitters)



• The historical function of beefitters is the protection of prisoners and royal regalia in the castle, but nowadays they all serve as guides for tourists.

#### The Royal Menagerie











#### The Royal Menagerie



It appeared in the Tower in the XIII century

Elizabeth I opened it for visitors

Existed until the 1830s.

### Also you can see

#### Ghosts





Anne Boleyn

King Edward V and Prince Richard in the Tower of London.

#### Torture tools



## The Fusiliers' Museum about the history of the infantry regiment





#### The Royal Mint



#### THE BLOODY TOWER













## Majesty's Royal Palace and Fortress

-