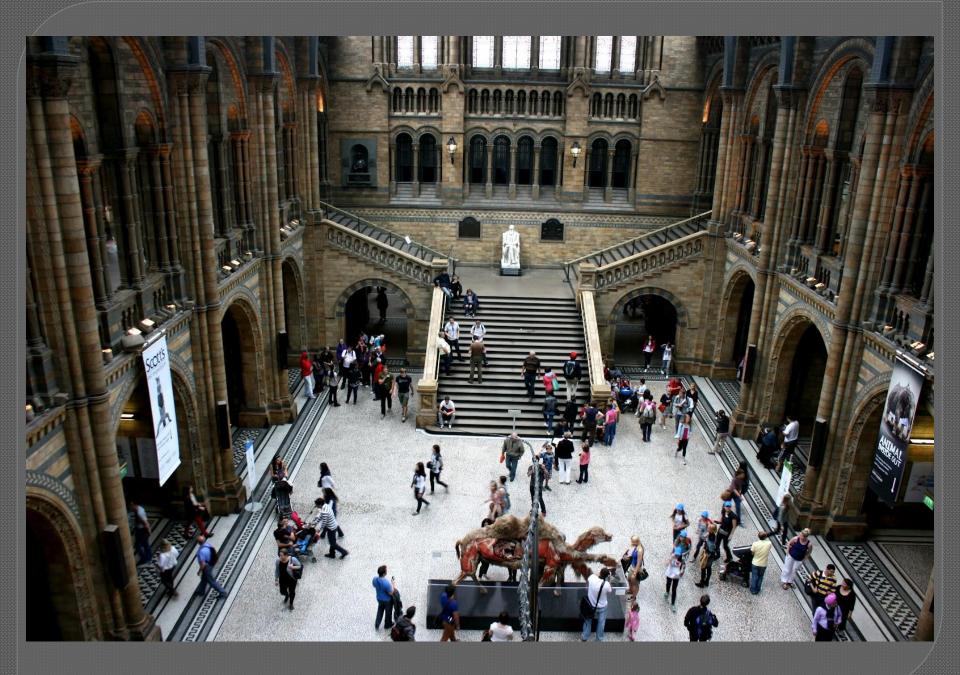

# NOW TOWER OF LONDON IS & MUSEUM AND MANY PEOPLE FROM OTHER COUNTRIES COME TO SEE IT.