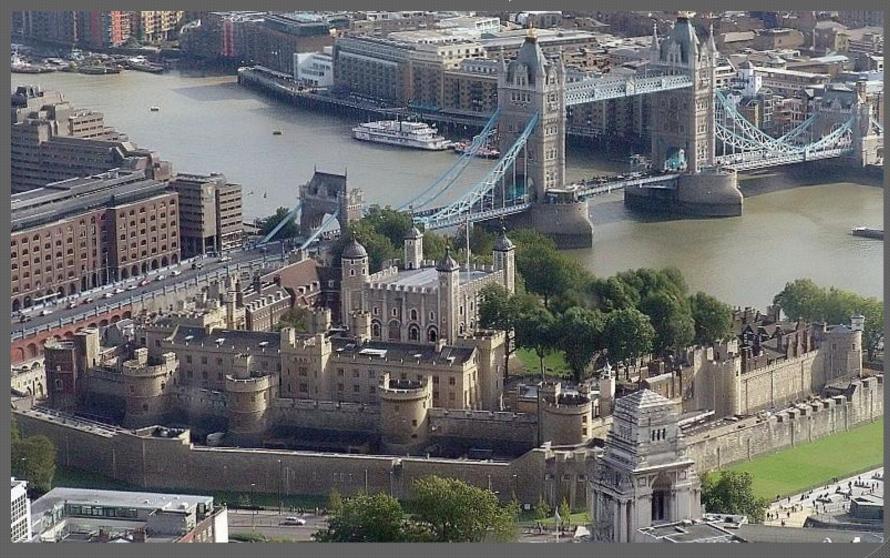

#### THE TOWER OF LONDON

## IT IS THE MOST FAMOUS OF ALL THE HISTORICAL BUILDINGS IN LONDON.

## It was built in the $11^{th}$ century

## THE TOWER COMPRISES SEVERAL TOWERS

# THE WALLS OF THE TOWER ARE 5 METRES THICK.

# NOW TOWER OF LONDON IS & MUSEUM AND MANY PEOPLE FROM OTHER COUNTRIES COME TO SEE IT.