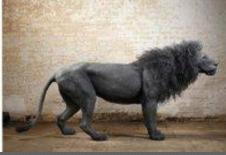

#### The Royal Menagerie

#### The Royal Menagerie

It appeared in the Tower in the XIII century

Elizabeth I opened it for visitors

Existed until the 1830s.