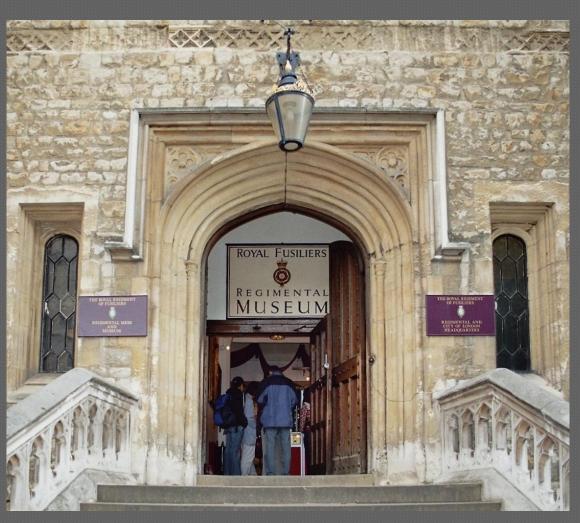

#### THE TOWER OF LONDON



#### Her Majesty's Royal Palace and Fortress



## Her Majesty's Royal Palace and Fortress





## IT IS THE MOST FAMOUS OF ALL THE HISTORICAL BUILDINGS IN LONDON.





## It was built in the $11^{th}$ century





## THE TOWER COMPRISES SEVERAL TOWERS



# THE WALLS OF THE TOWER ARE 5 METRES THICK.



# NOW TOWER OF LONDON IS & MUSEUM AND MANY PEOPLE FROM OTHER COUNTRIES COME TO SEE IT.











#### Armor 1608 year



# IN THE MUSEUM YOU CAN SEE MANY OLD GUNS.





#### Dragon from medieval weapons



## IN THE EARLY DAYS OF HISTORY THE ENGLISH KINGS LIVED IN THE TOWER.







# THE JEWEL TOWER



#### Silverware at the Jewel Tower





## Cullinan (or "Star of Africa") is the largest diamond in the world.



#### Yomens (beefitters)



• The historical function of beefitters is the protection of prisoners and royal regalia in the castle, but nowadays they all serve as guides for tourists.

#### The Royal Menagerie











#### The Royal Menagerie



It appeared in the Tower in the XIII century

Elizabeth I opened it for visitors

Existed until the 1830s.

### Also you can see

#### Ghosts





Anne Boleyn

King Edward V and Prince Richard in the Tower of London.

##