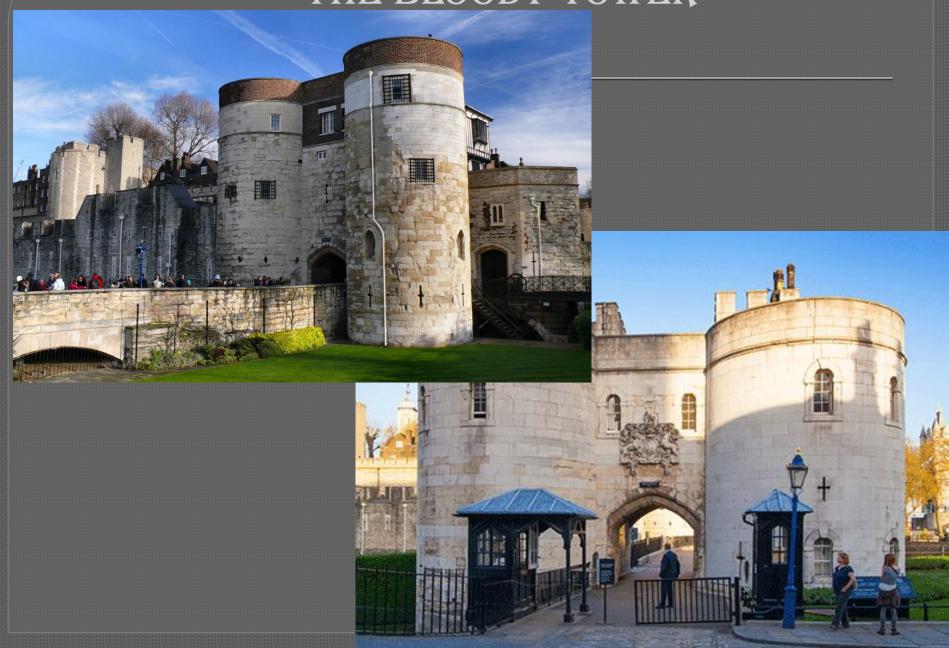

OF HISTORY THE ENGLISH KINGS LIVED IN THE TOWER.







# THE JEWEL TOWER



#### Silverware at the Jewel Tower





## Cullinan (or "Star of Africa") is the largest diamond in the world.



#### Yomens (beefitters)



• The historical function of beefitters is the protection of prisoners and royal regalia in the castle, but nowadays they all serve as guides for tourists.

#### The Royal Menagerie











#### The Royal Menagerie



It appeared in the Tower in the XIII century

Elizabeth I opened it for visitors

Existed until the 1830s.

### Also you can see

#### Ghosts





Anne Boleyn

King Edward V and Prince Richard in the Tower of London.

#### Torture tools



## The Fusiliers' Museum about the history of the infantry regiment





#### The Royal Mint



#### THE BLOODY TOWER













## Majesty's Royal Palace and Fortress

- •Ghosts
- •The Royal Menagerie
- •The home of the Royal Mint
- Torture tools
- •The Fusiliers' Museum
- •Museum
- Armor