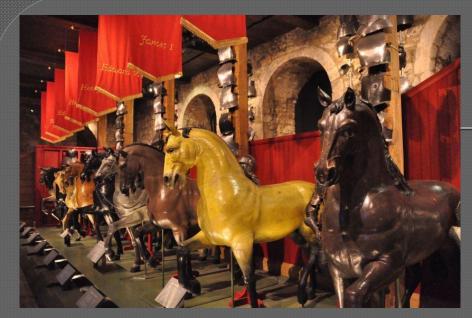

#### THE TOWER OF LONDON



#### Her Majesty's Royal Palace and Fortress



## Her Majesty's Royal Palace and Fortress





## IT IS THE MOST FAMOUS OF ALL THE HISTORICAL BUILDINGS IN LONDON.





## It was built in the $11^{th}$ century





## THE TOWER COMPRISES SEVERAL TOWERS



# THE WALLS OF THE TOWER ARE 5 METRES THICK.



# NOW TOWER OF LONDON IS & MUSEUM AND MANY PEOPLE FROM OTHER COUNTRIES COME TO SEE IT.











#### Armor 1608 year



# IN THE MUSEUM YOU CAN SEE MANY OLD GUNS.





#### Dragon from medieval weapons



## IN THE EARLY DAYS OF HISTORY THE ENGLISH KINGS LIVED IN THE TOWER.







# THE JEWEL TOWER



#### Silverware at the Jewel Tower





## Cullinan (or "Star of Africa") is the largest diamond in the world.



#### Yomens (beefitters)



• The historical function of beefitters is the protection of prisoners and royal regalia in the castle, but nowadays they all serve as guides for tourists.

#### The Royal Menagerie











#### The Royal Menagerie



It appeared in the Tower in the XIII century

Elizabeth I opened it for visitors

Existed until the 1830s.

### Also you can see

#### Ghosts





Anne Boleyn

King Edward V and Prince Richard in the Tower of London.

#### T