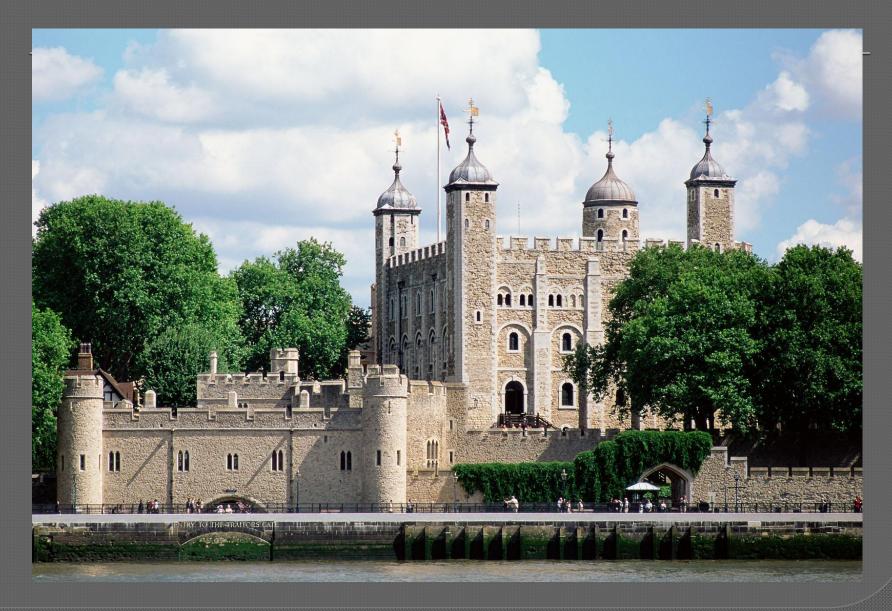

#### THE TOWER OF LONDON

## IT IS THE MOST FAMOUS OF ALL THE HISTORICAL BUILDINGS IN LONDON.

## THE TOWER COMPRISES SEVERAL TOWERS

# THE WALLS OF THE TOWER ARE 5 METRES THICK.