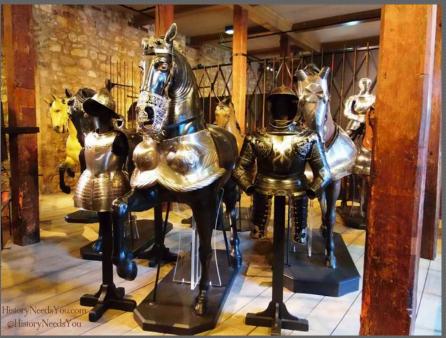

#### THE TOWER OF LONDON



#### Her Majesty's Royal Palace and Fortress



## Her Majesty's Royal Palace and Fortress





## IT IS THE MOST FAMOUS OF ALL THE HISTORICAL BUILDINGS IN LONDON.





## It was built in the $11^{th}$ century





## THE TOWER COMPRISES SEVERAL TOWERS



# THE WALLS OF THE TOWER ARE 5 METRES THICK.



# NOW TOWER OF LONDON IS & MUSEUM AND MANY PEOPLE FROM OTHER COUNTRIES COME TO SEE IT.











#### Armor 1608 year



# IN THE MUSEUM YOU CAN SEE MANY OLD GUNS.





#### Dragon from medieval weapons



## IN THE EARLY DAYS OF HISTORY THE ENGLISH KINGS LIVED IN THE TOWER.







# THE JEWEL TOWER



#### Silverware at the Jewel Tower





## Cullinan (or "Star of Africa") is the largest diamond in the world.



#### Yomens (beefitters)



• The historical function of beefitters is the protection of prisoners and royal regalia in the castle, but nowadays they all serve as guides for tourists.

#### The Royal Menagerie











#### The Royal Menagerie



It appeared in the Tower in the XIII century

Elizabeth I opened it for visitors

Existed until the 1830s.

### Also you can see

#### Ghosts





Anne Boleyn

King Edward V and Prince Richard in the Tower of London.

#### Tor