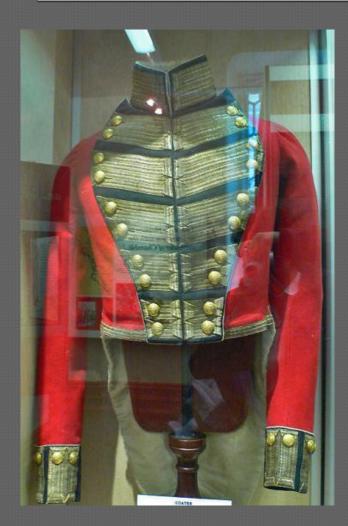

agon from medieval weapons



## IN THE EARLY DAYS OF HISTORY THE ENGLISH KINGS LIVED IN THE TOWER.







# THE JEWEL TOWER



#### Silverware at the Jewel Tower





## Cullinan (or "Star of Africa") is the largest diamond in the world.



#### Yomens (beefitters)



• The historical function of beefitters is the protection of prisoners and royal regalia in the castle, but nowadays they all serve as guides for tourists.

#### The Royal Menagerie











#### The Royal Menagerie



It appeared in the Tower in the XIII century

Elizabeth I opened it for visitors

Existed until the 1830s.

### Also you can see

#### Ghosts





Anne Boleyn

King Edward V and Prince Richard in the Tower of London.

#### Torture tools



## The Fusiliers' Museum about the history of the infantry regiment





#### The Royal Mint



#### THE BLOODY TOWER













## Majesty's Royal Palace and Fortress

- •Ghosts
- •The Royal Menagerie
- •The home of the Royal Mint
- Torture tools
- •The Fusiliers' Museum
- •Museum
- Armor