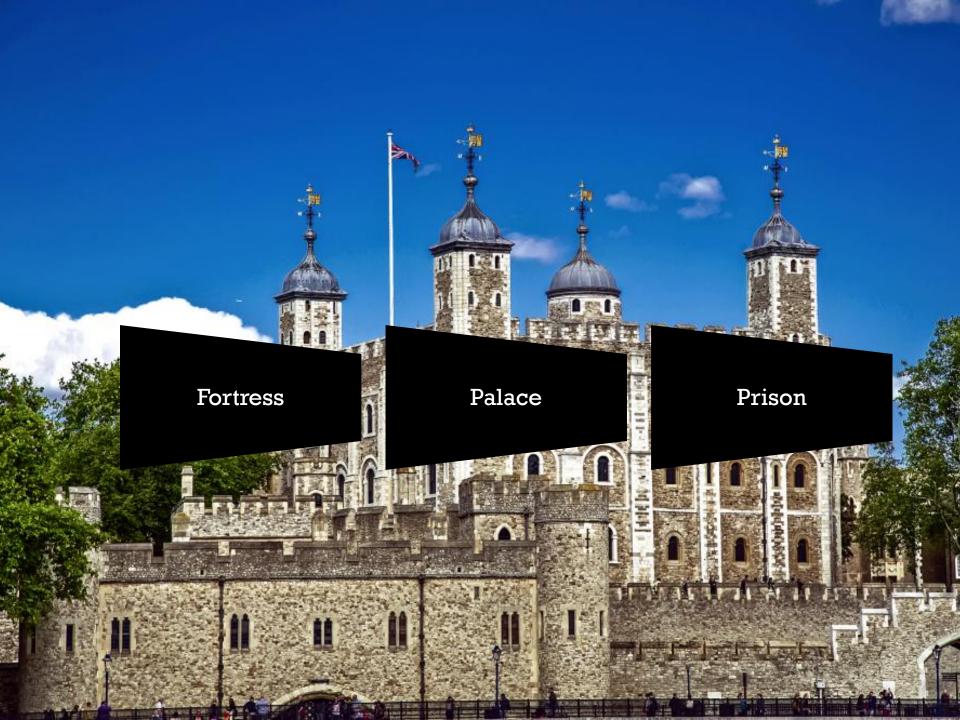

#### Her Majesty's Royal Palace and Fortress

## Her Majesty's Royal Palace and Fortress

## Majesty's Royal Palace and Fortress

- •Ghosts
- •The Royal Menagerie
- •The home of the Royal Mint
- Torture tools
- •The Fusiliers' Museum
- •Museum
- Armor