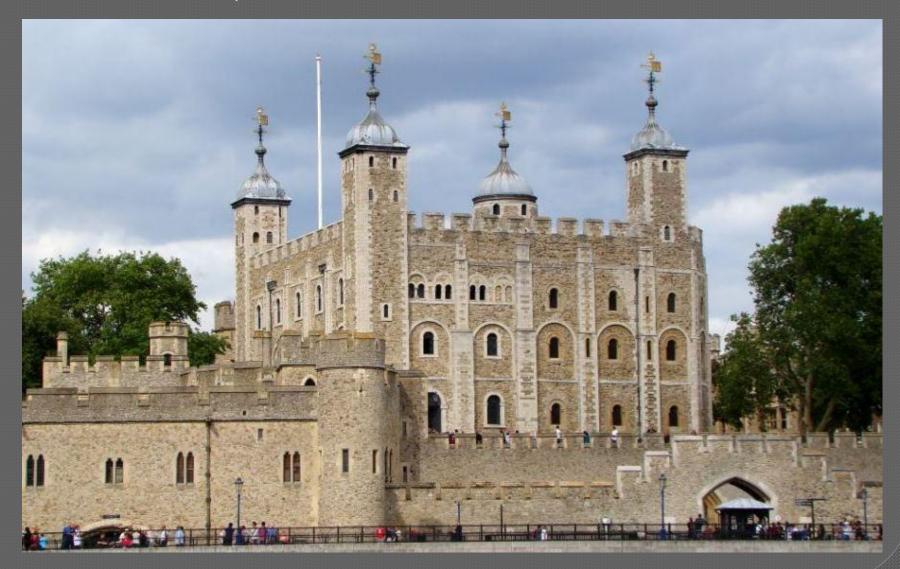

#### THE TOWER OF LONDON

## IT IS THE MOST FAMOUS OF ALL THE HISTORICAL BUILDINGS IN LONDON.

## It was built in the $11^{th}$ century

## THE TOWER COMPRISES SEVERAL TOWERS

# THE WALLS OF THE TOWER ARE 5 METRES THICK.

# NOW TOWER OF LONDON IS & MUSEUM AND MANY PEOPLE FROM OTHER COUNTRIES COME TO SEE IT.