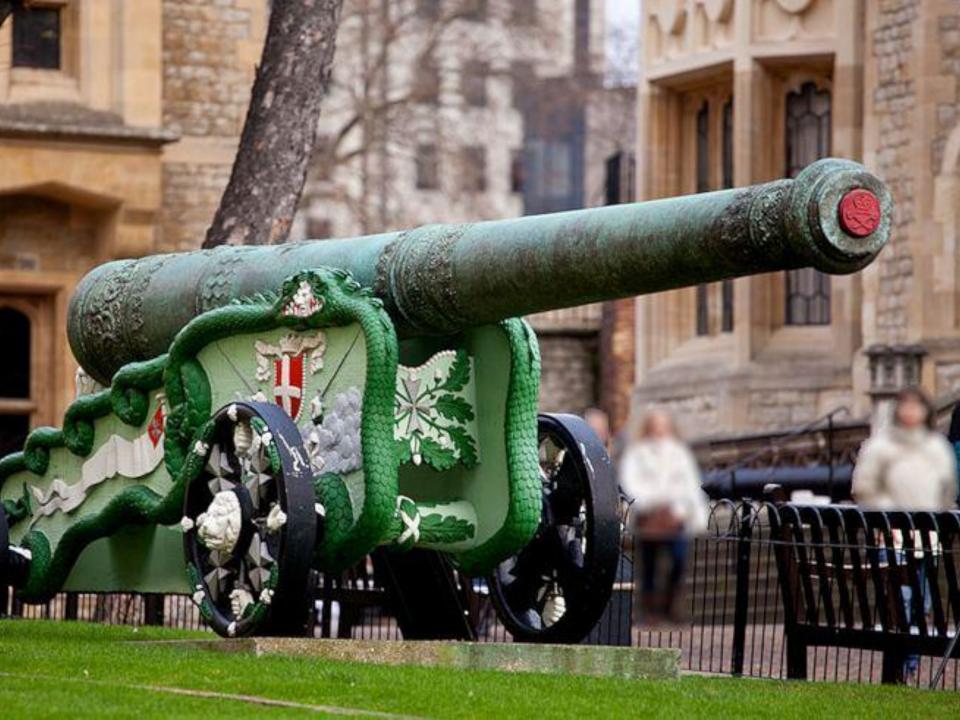

#### THE TOWER OF LONDON



#### Her Majesty's Royal Palace and Fortress



## Her Majesty's Royal Palace and Fortress





## IT IS THE MOST FAMOUS OF ALL THE HISTORICAL BUILDINGS IN LONDON.





## It was built in the $11^{th}$ century





## THE TOWER COMPRISES SEVERAL TOWERS



# THE WALLS OF THE TOWER ARE 5 METRES THICK.



# NOW TOWER OF LONDON IS & MUSEUM AND MANY PEOPLE FROM OTHER COUNTRIES COME TO SEE IT.











#### Armor 1608 year



# IN THE MUSEUM YOU CAN SEE MANY OLD GUNS.





#### Dragon from medieval weapons



## IN THE EARLY DAYS OF HISTORY THE ENGLISH KINGS LIVED IN THE TOWER.







# THE JEWEL TOWER



#### Silverware at the Jewel Tower





## Cullinan (or "Star of Africa") is the largest diamond in the world.



#### Yomens (beefitters)



• The historical function of beefitters is the protection of prisoners and royal regalia in the castle, but nowadays they all serve as guides for tourists.

#### The Royal Menagerie











#### The Royal Menagerie



It appeared in the Tower in the XIII century

Elizabeth I opened it for visitors

Existed until the 1830s.

### Also you can see

#### Ghosts





Anne Boleyn

King Edward V and Prince Richard in the Tower of London.

#### Torture tools



## The Fusiliers' Museum about the history of the infantry r