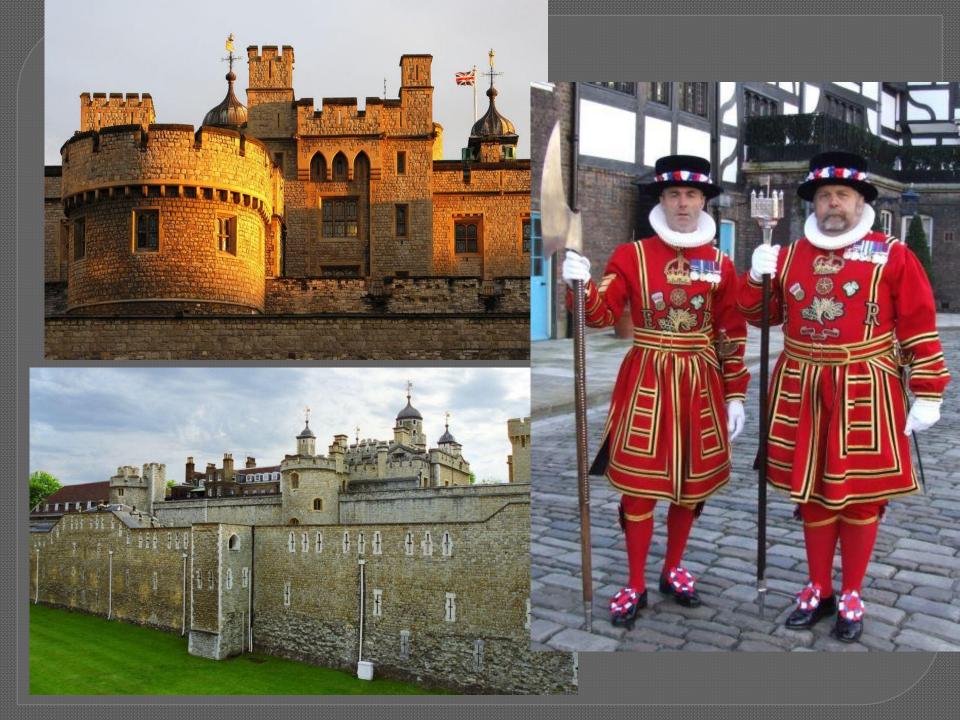

#### THE TOWER OF LONDON

#### Her Majesty's Royal Palace and Fortress

## Her Majesty's Royal Palace and Fortress

#### Yomens (beefitters)

• The historical function of beefitters is the protection of prisoners and royal regalia in the castle, but nowadays they all serve as guides for tourists.