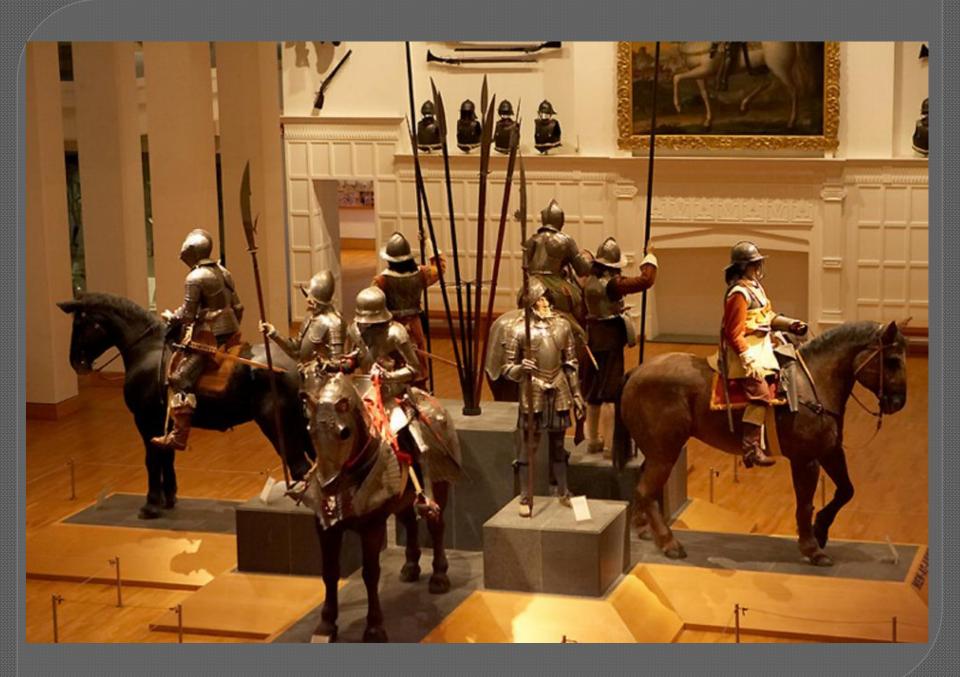

#### THE TOWER OF LONDON



#### Her Majesty's Royal Palace and Fortress



## Her Majesty's Royal Palace and Fortress





## IT IS THE MOST FAMOUS OF ALL THE HISTORICAL BUILDINGS IN LONDON.





## It was built in the $11^{th}$ century





## THE TOWER COMPRISES SEVERAL TOWERS



# THE WALLS OF THE TOWER ARE 5 METRES THICK.



# NOW TOWER OF LONDON IS & MUSEUM AND MANY PEOPLE FROM OTHER COUNTRIES COME TO SEE IT.











#### Armor 1608 year



# IN THE MUSEUM YOU CAN SEE MANY OLD GUNS.





#### Dragon from medieval weapons



## IN THE EARLY DAYS OF HISTORY THE ENGLISH KINGS LIVED IN THE TOWER.







# THE JEWEL TOWER



#### Silverware at the Jewel Tower





## Cullinan (or "Star of Africa") is the largest diamond in the world.



#### Yomens (beefitters)



• The historical function of beefitters is the protection of prisoners and royal regalia in the castle, but nowadays they all serve as guides for tourists.

#### The Royal Menagerie











#### The Royal Menagerie



It appeared in the Tower in the XIII century

Elizabeth I opened it for visitors

Existed until the 1830s.

### Also you can see

#### Ghosts





Anne Boleyn

King Edward V and Prince Richard in the Tower of London.

####