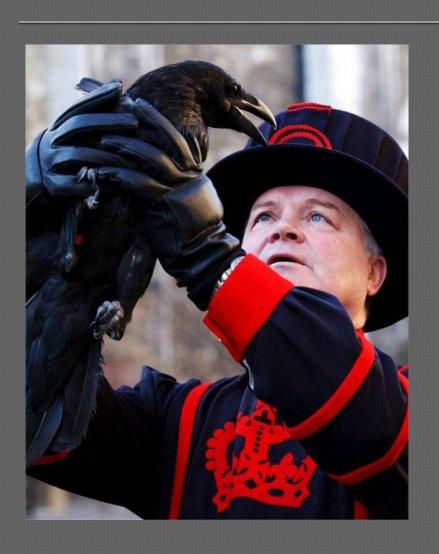

#### Yomens (beefitters)

• The historical function of beefitters is the protection of prisoners and royal regalia in the castle, but nowadays they all serve as guides for tourists.