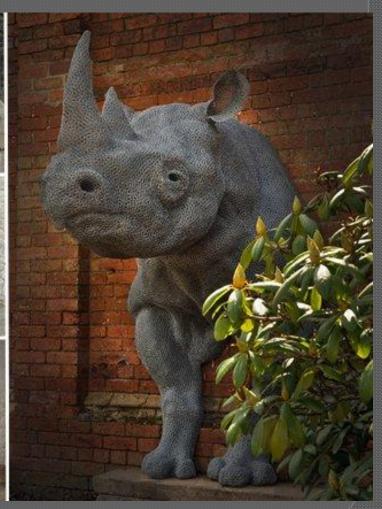

#### The Royal Menagerie

#### The Royal Menagerie

It appeared in the Tower in the XIII century

Elizabeth I opened it for visitors

Existed until the 1830s.