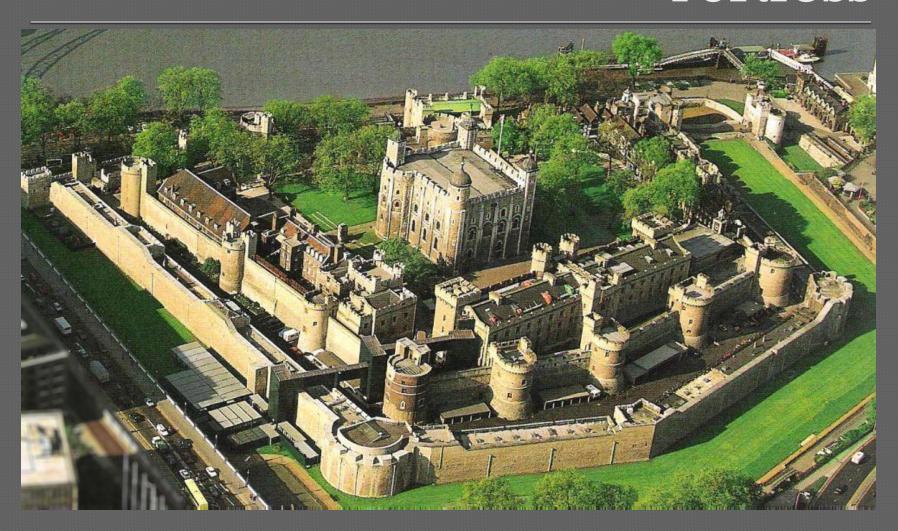

## THE TOWER COMPRISES SEVERAL TOWERS

# THE WALLS OF THE TOWER ARE 5 METRES THICK.