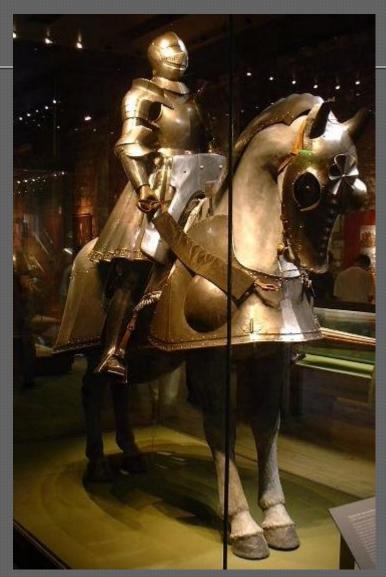

#### THE TOWER OF LONDON



#### Her Majesty's Royal Palace and Fortress



## Her Majesty's Royal Palace and Fortress





## IT IS THE MOST FAMOUS OF ALL THE HISTORICAL BUILDINGS IN LONDON.





## It was built in the $11^{th}$ century





## THE TOWER COMPRISES SEVERAL TOWERS



# THE WALLS OF THE TOWER ARE 5 METRES THICK.



# NOW TOWER OF LONDON IS & MUSEUM AND MANY PEOPLE FROM OTHER COUNTRIES COME TO SEE IT.











#### Armor 1608 year



# IN THE MUSEUM YOU CAN SEE MANY OLD GUNS.





#### Dragon from medieval weapons



## IN THE EARLY DAYS OF HISTORY THE ENGLISH KINGS LIVED IN THE TOWER.







# THE JEWEL TOWER



#### Silverware at the Jewel Tower





## Cullinan (or "Star of Africa") is the largest diamond in the world.



#### Yomens (beefitters)



• The historical function of beefitters is the protection of prisoners and royal regalia in the castle, but nowadays they all serve as guides for tourists.

#### The Royal Menagerie











#### The Royal Menagerie



It appeared in the Tower in the XIII century

Elizabeth I opened it for visitors

Existed until the 1830s.

### Also you can see

#### Ghosts





Anne Boleyn

King Edward V and Prince Richard in the Tower of London.

#### Tortu