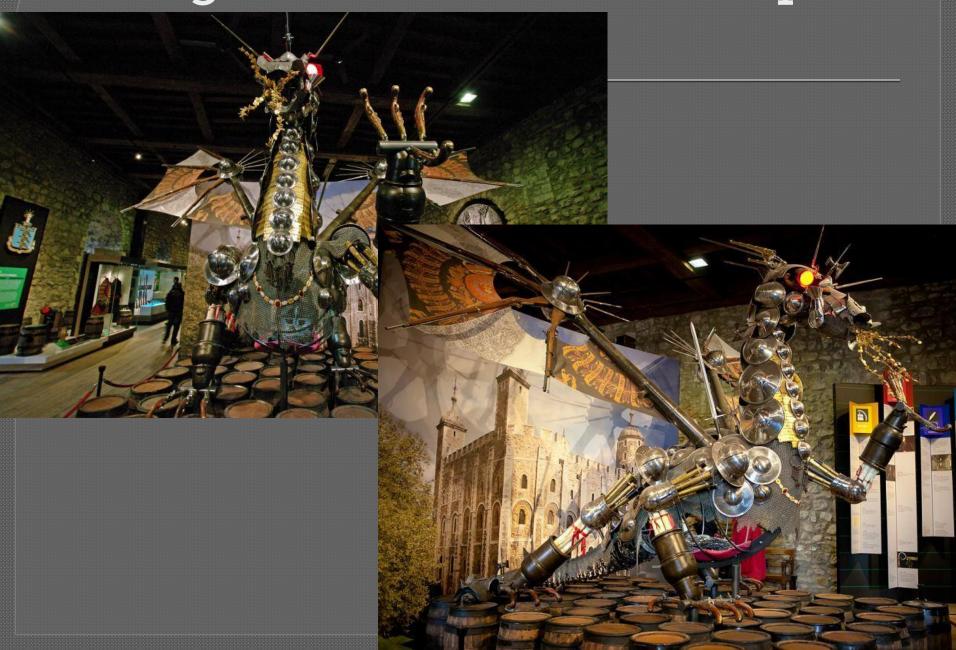

#### THE TOWER OF LONDON



#### Her Majesty's Royal Palace and Fortress



## Her Majesty's Royal Palace and Fortress





## IT IS THE MOST FAMOUS OF ALL THE HISTORICAL BUILDINGS IN LONDON.





## It was built in the $11^{th}$ century





## THE TOWER COMPRISES SEVERAL TOWERS



# THE WALLS OF THE TOWER ARE 5 METRES THICK.



# NOW TOWER OF LONDON IS & MUSEUM AND MANY PEOPLE FROM OTHER COUNTRIES COME TO SEE IT.











#### Armor 1608 year



# IN THE MUSEUM YOU CAN SEE MANY OLD GUNS.





#### Dragon from medieval weapons



## IN THE EARLY DAYS OF HISTORY THE ENGLISH KINGS LIVED IN THE TOWER.







# THE JEWEL TOWER



#### Silverware at the Jewel Tower





## Cullinan (or "Star of Africa") is the largest diamond in the world.



#### Yomens (beefitters)



• The historical function of beefitters is the protection of prisoners and royal regalia in the castle, but nowadays they all serve as guides for tourists.

#### The Royal Menagerie











#### The Royal Menagerie



It appeared in the Tower in the XIII century

Elizabeth I opened it for visitors

Existed until the 1830s.

### Also you can see

#### Ghosts





Anne Boleyn

King Edward V and Prince Richard in the Tower of London.

#### Torture tools



## The Fusiliers' Museum about the history of the infantry regiment





#### The Royal Mint



#