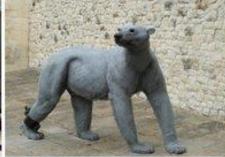

#### The Royal Menagerie

#### The Royal Menagerie

It appeared in the Tower in the XIII century

Elizabeth I opened it for visitors

Existed until the 1830s.