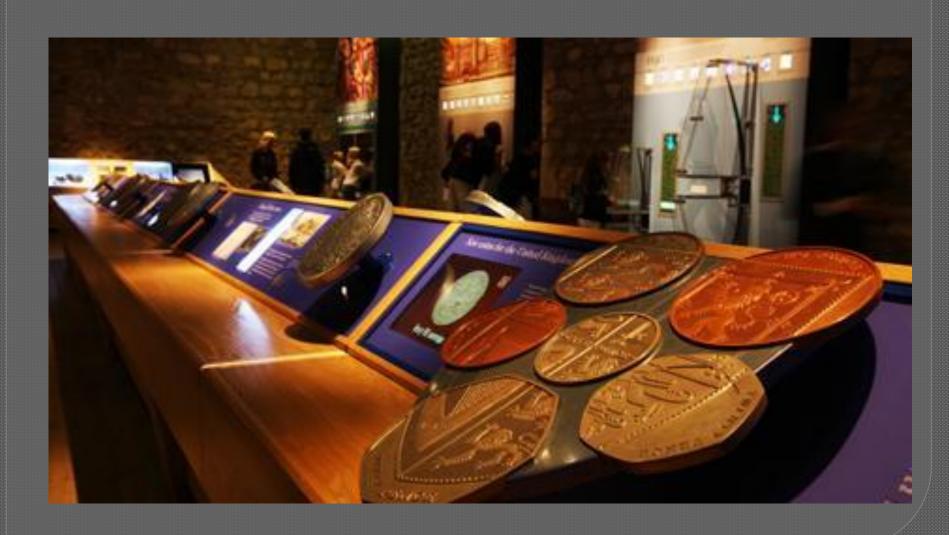

s



## IN THE EARLY DAYS OF HISTORY THE ENGLISH KINGS LIVED IN THE TOWER.







# THE JEWEL TOWER



#### Silverware at the Jewel Tower





## Cullinan (or "Star of Africa") is the largest diamond in the world.



#### Yomens (beefitters)



• The historical function of beefitters is the protection of prisoners and royal regalia in the castle, but nowadays they all serve as guides for tourists.

#### The Royal Menagerie











#### The Royal Menagerie



It appeared in the Tower in the XIII century

Elizabeth I opened it for visitors

Existed until the 1830s.

### Also you can see

#### Ghosts





Anne Boleyn

King Edward V and Prince Richard in the Tower of London.

#### Torture tools



## The Fusiliers' Museum about the history of the infantry regiment





#### The Royal Mint



#### THE BLOODY TOWER













## Majesty's Royal Palace and Fortress

- •Ghosts
- •The Royal Menagerie
- •The home of the Royal Mint
- Torture tools
- •The Fusiliers' Museum
- •Museum
- Armor