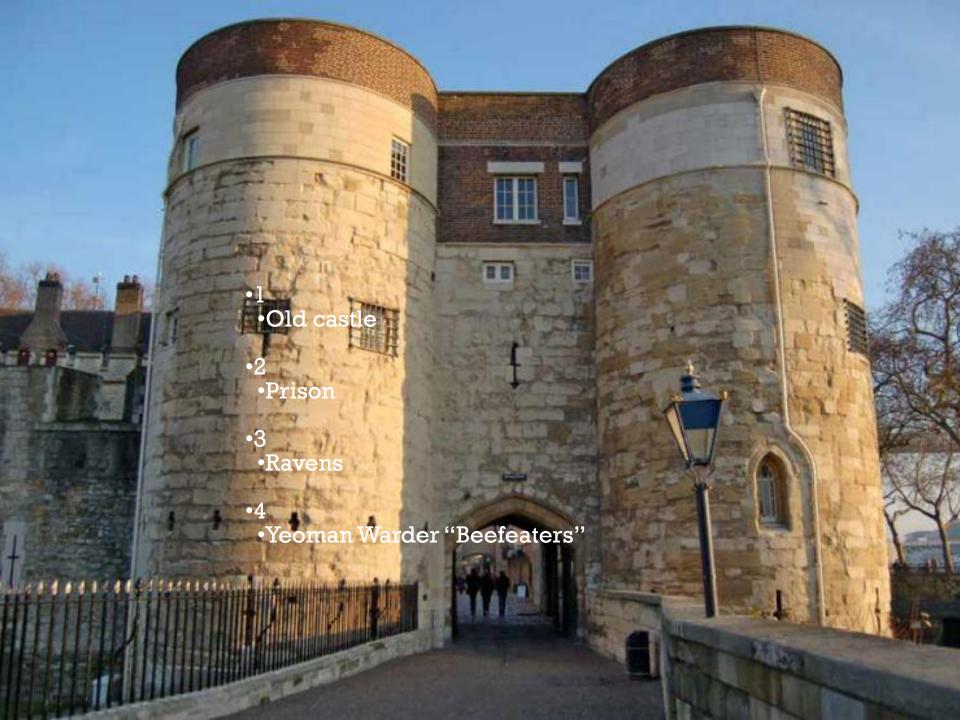

#### Yomens (beefitters)

• The historical function of beefitters is the protection of prisoners and royal regalia in the castle, but nowadays they all serve as guides for tourists.