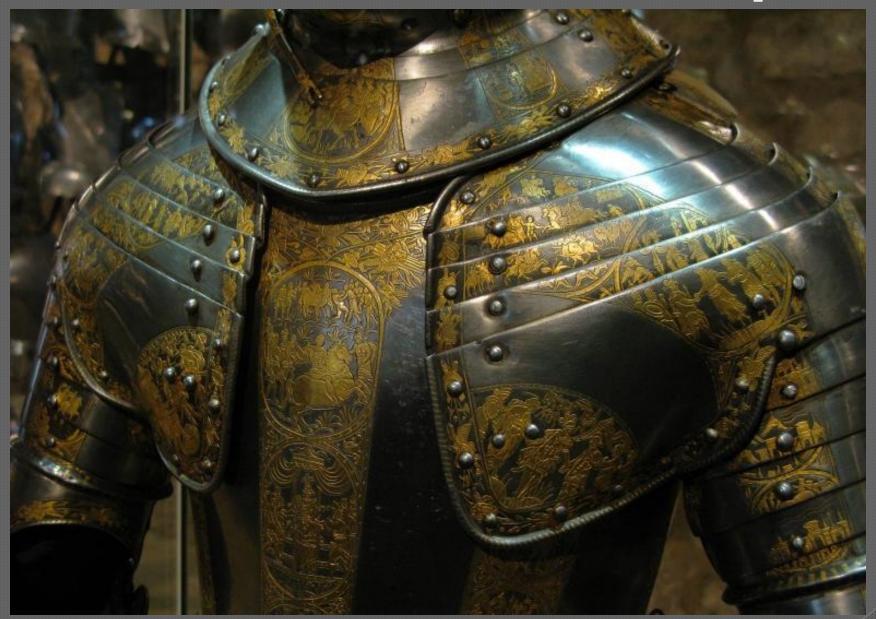

#### THE TOWER OF LONDON



#### Her Majesty's Royal Palace and Fortress



## Her Majesty's Royal Palace and Fortress





## IT IS THE MOST FAMOUS OF ALL THE HISTORICAL BUILDINGS IN LONDON.





## It was built in the $11^{th}$ century





## THE TOWER COMPRISES SEVERAL TOWERS



# THE WALLS OF THE TOWER ARE 5 METRES THICK.



# NOW TOWER OF LONDON IS & MUSEUM AND MANY PEOPLE FROM OTHER COUNTRIES COME TO SEE IT.











#### Armor 1608 year



# IN THE MUSEUM YOU CAN SEE MANY OLD GUNS.





#### Dragon from medieval weapons



## IN THE EARLY DAYS OF HISTORY THE ENGLISH KINGS LIVED IN THE TOWER.







# THE JEWEL TOWER



#### Silverware at the Jewel Tower





## Cullinan (or "Star of Africa") is the largest diamond in the world.



#### Yomens (beefitters)



• The historical function of beefitters is the protection of prisoners and royal regalia in the castle, but nowadays they all serve as guides for tourists.

#### The Royal Menagerie











#### The Royal Menagerie



It appeared in the Tower in the XIII century

Elizabeth I opened it for visitors

Existed until the 1830s.

### Also you can see

#### Ghosts





Anne Boleyn

King Edward V and Prince Richard in the Tower of London.

#### Torture tools



## The Fusil