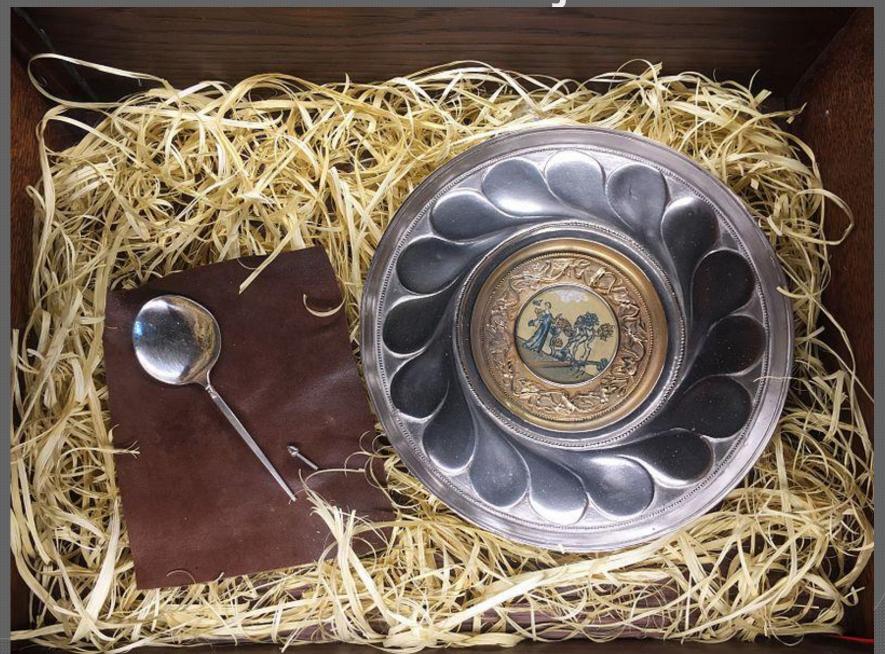

#### THE TOWER OF LONDON



#### Her Majesty's Royal Palace and Fortress



## Her Majesty's Royal Palace and Fortress





## IT IS THE MOST FAMOUS OF ALL THE HISTORICAL BUILDINGS IN LONDON.





## It was built in the $11^{th}$ century





## THE TOWER COMPRISES SEVERAL TOWERS



# THE WALLS OF THE TOWER ARE 5 METRES THICK.



# NOW TOWER OF LONDON IS & MUSEUM AND MANY PEOPLE FROM OTHER COUNTRIES COME TO SEE IT.











#### Armor 1608 year



# IN THE MUSEUM YOU CAN SEE MANY OLD GUNS.





#### Dragon from medieval weapons



## IN THE EARLY DAYS OF HISTORY THE ENGLISH KINGS LIVED IN THE TOWER.







# THE JEWEL TOWER



#### Silverware at the Jewel Tower





## Cullinan (or "Star of Africa") is the largest diamond in the world.



#### Yomens (beefitters)



• The historical function of beefitters is the protection of prisoners and royal regalia in the castle, but nowadays they all serve as guides for tourists.

#### The Royal Menagerie











#### The Royal Menagerie



It appeared in the Tower in the XIII century

Elizabeth I opened it for visitors

Existed until the 1830s.

### Also you can see

#### Ghosts





Anne Boleyn

King Edward V and Prince Richard in the Tower of London.

#### Torture tools



## The Fusiliers' Museum about the history of the infantry regiment





#### The Royal Mint



#### THE BLOODY TOWER













## Majesty's Royal Palace and Fortress

- •Ghosts
- •The Royal Menagerie
- •The home of the Royal Mint