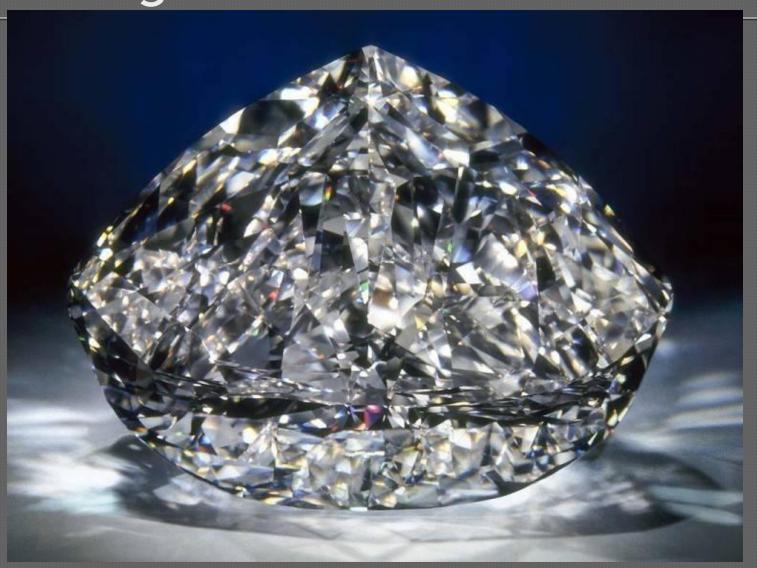

#### THE TOWER OF LONDON



#### Her Majesty's Royal Palace and Fortress



## Her Majesty's Royal Palace and Fortress





## IT IS THE MOST FAMOUS OF ALL THE HISTORICAL BUILDINGS IN LONDON.





## It was built in the $11^{th}$ century





## THE TOWER COMPRISES SEVERAL TOWERS



# THE WALLS OF THE TOWER ARE 5 METRES THICK.



# NOW TOWER OF LONDON IS & MUSEUM AND MANY PEOPLE FROM OTHER COUNTRIES COME TO SEE IT.











#### Armor 1608 year



# IN THE MUSEUM YOU CAN SEE MANY OLD GUNS.





#### Dragon from medieval weapons



## IN THE EARLY DAYS OF HISTORY THE ENGLISH KINGS LIVED IN THE TOWER.







# THE JEWEL TOWER



#### Silverware at the Jewel Tower





## Cullinan (or "Star of Africa") is the largest diamond in the world.



#### Yomens (beefitters)



• The historical function of beefitters is the protection of prisoners and royal regalia in the castle, but nowadays they all serve as guides for tourists.

#### The Royal Menagerie











#### The Royal Menagerie



It appeared in the Tower in the XIII century

Elizabeth I opened it for visitors

Existed until the 1830s.

### Also you can see

#### Ghosts





Anne Boleyn

King Edward V and Prince Richard in the Tower of London.

#### Torture tools



## The Fusiliers' Museum about the history of the infantry regiment





#### The Royal Mint



#### THE BLOODY TOWER













## Majesty's Royal Palace and Fortress

- •Ghosts
- •The Royal Menagerie
- •The home of the Royal Mint
- Torture tools
- •The Fusiliers' Museum
- •Museum
- Armor