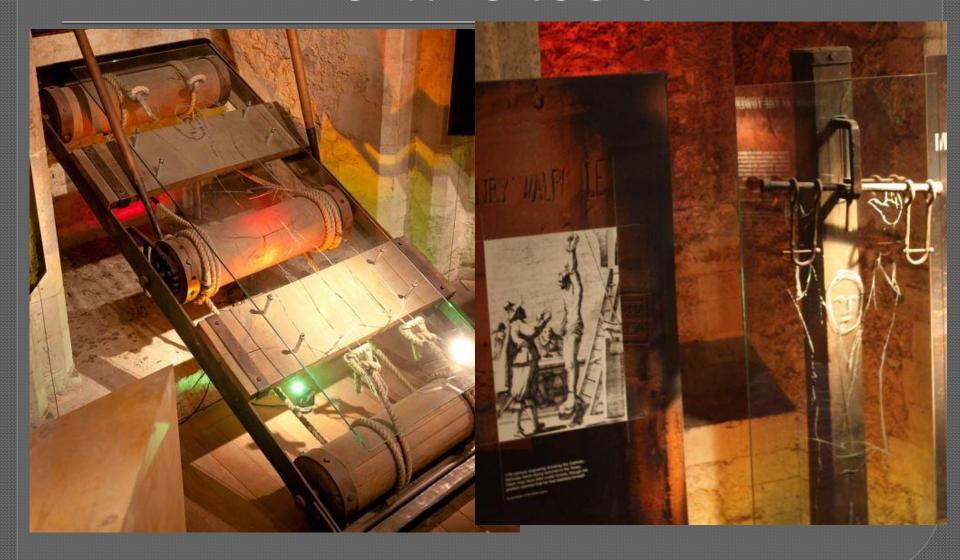

or 1608 year



# IN THE MUSEUM YOU CAN SEE MANY OLD GUNS.





#### Dragon from medieval weapons



## IN THE EARLY DAYS OF HISTORY THE ENGLISH KINGS LIVED IN THE TOWER.







# THE JEWEL TOWER



#### Silverware at the Jewel Tower





## Cullinan (or "Star of Africa") is the largest diamond in the world.



#### Yomens (beefitters)



• The historical function of beefitters is the protection of prisoners and royal regalia in the castle, but nowadays they all serve as guides for tourists.

#### The Royal Menagerie











#### The Royal Menagerie



It appeared in the Tower in the XIII century

Elizabeth I opened it for visitors

Existed until the 1830s.

### Also you can see

#### Ghosts





Anne Boleyn

King Edward V and Prince Richard in the Tower of London.

#### Torture tools



## The Fusiliers' Museum about the history of the infantry regiment





#### The Royal Mint



#### THE BLOODY TOWER













## Majesty's Royal Palace and Fortress

- •Ghosts
- •The Royal Menagerie
- •The home of the Royal Mint
- Torture tools
- •The Fusiliers' Museum
- •Museum
- Armor