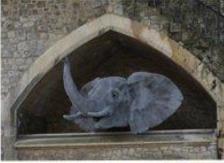

#### The Royal Menagerie

#### The Royal Menagerie

It appeared in the Tower in the XIII century

Elizabeth I opened it for visitors

Existed until the 1830s.