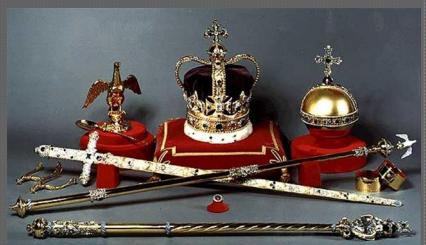

# THE JEWEL TOWER

## Cullinan (or "Star of Africa") is the largest diamond in the world.