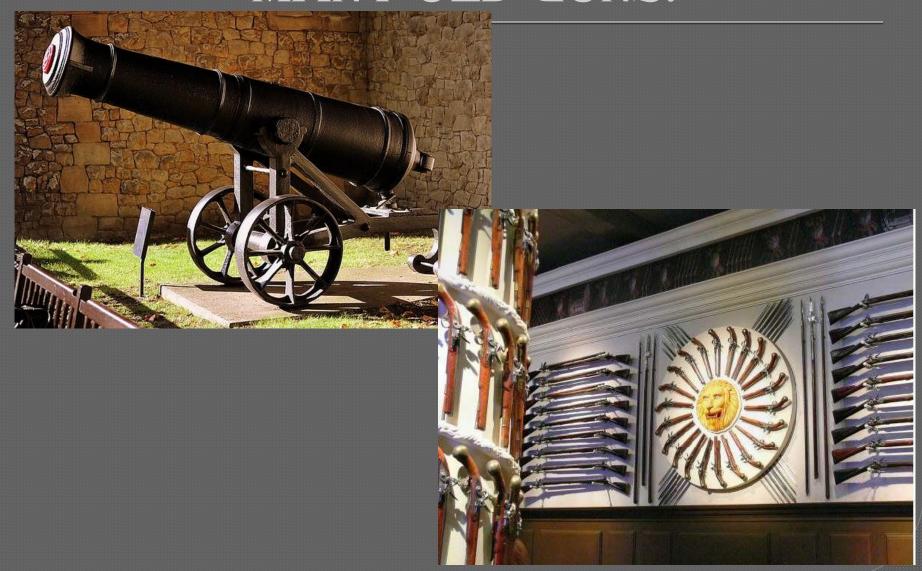

#### THE TOWER OF LONDON



#### Her Majesty's Royal Palace and Fortress



## Her Majesty's Royal Palace and Fortress





## IT IS THE MOST FAMOUS OF ALL THE HISTORICAL BUILDINGS IN LONDON.





## It was built in the $11^{th}$ century





## THE TOWER COMPRISES SEVERAL TOWERS



# THE WALLS OF THE TOWER ARE 5 METRES THICK.



# NOW TOWER OF LONDON IS & MUSEUM AND MANY PEOPLE FROM OTHER COUNTRIES COME TO SEE IT.











#### Armor 1608 year



# IN THE MUSEUM YOU CAN SEE MANY OLD GUNS.





#### Dragon from medieval weapons



## IN THE EARLY DAYS OF HISTORY THE ENGLISH KINGS LIVED IN THE TOWER.







# THE JEWEL TOWER



#### Silverware at the Jewel Tower





## Cullinan (or "Star of Africa") is the largest diamond in the world.



#### Yomens (beefitters)



• The historical function of beefitters is the protection of prisoners and royal regalia in the castle, but nowadays they all serve as guides for tourists.

#### The Royal Menagerie











#### The Royal Menagerie



It appeared in the Tower in the XIII century

Elizabeth I opened it for visitors

Existed until the 1830s.

### Also you can see

#### Ghosts





Anne Boleyn

King Edward V and Prince Richard in the Tower of London.

#### Torture tools



## The Fusiliers' Museum about the history of the infantry