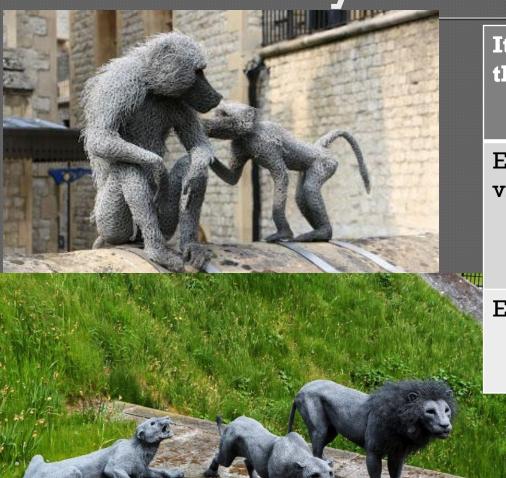

#### The Royal Menagerie

#### The Royal Menagerie

It appeared in the Tower in the XIII century

Elizabeth I opened it for visitors

Existed until the 1830s.