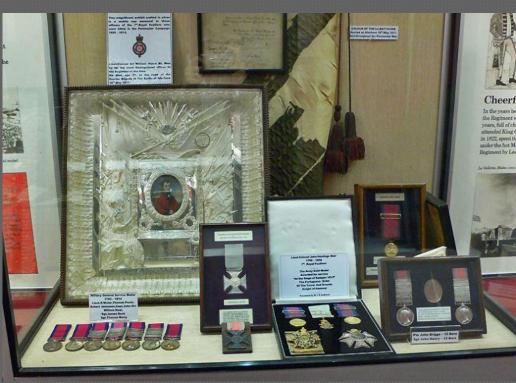

on from medieval weapons



## IN THE EARLY DAYS OF HISTORY THE ENGLISH KINGS LIVED IN THE TOWER.







# THE JEWEL TOWER



#### Silverware at the Jewel Tower





## Cullinan (or "Star of Africa") is the largest diamond in the world.



#### Yomens (beefitters)



• The historical function of beefitters is the protection of prisoners and royal regalia in the castle, but nowadays they all serve as guides for tourists.

#### The Royal Menagerie











#### The Royal Menagerie



It appeared in the Tower in the XIII century

Elizabeth I opened it for visitors

Existed until the 1830s.

### Also you can see

#### Ghosts





Anne Boleyn

King Edward V and Prince Richard in the Tower of London.

#### Torture tools



## The Fusiliers' Museum about the history of the infantry regiment





#### The Royal Mint



#### THE BLOODY TOWER













## Majesty's Royal Palace and Fortress

- •Ghosts
- •The Royal Menagerie
- •The home of the Royal Mint
- Torture tools
- •The Fusiliers' Museum
- •Museum
- Armor