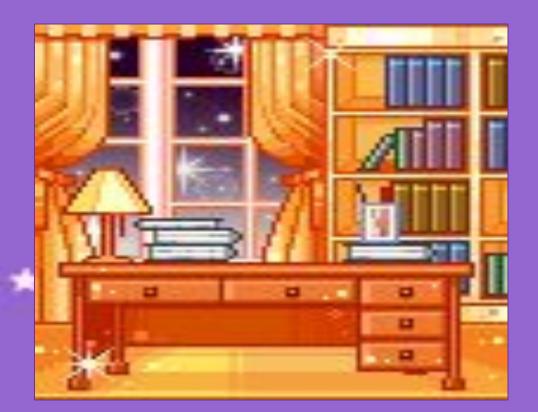

#### There was a river near the castle.

There was a study room .There were books on the shelves round on the table. There was a lamp on the table.