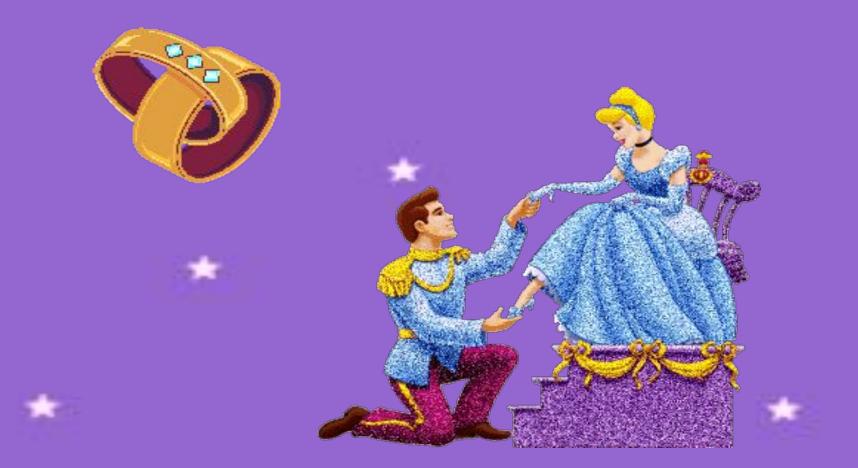

# Home, sweet home



Home – the place where you live or where you feel that you belong (принадлежишь).

House – the building that is made for people to live in.



## EAST OR WEST HOME IS BEST!

### There is no place like home.

## My home is my castle.

## Home, sweet home!

## In the castle



## The prince married Cinderella and they went to the castle.





#### It was a party in the castle.





#### There were flowers around the castle.









#### There was a river near the castle.





There was a study room .There were books on the shelves round on the table. There was a lamp on the table.







#### There was a nice bedroom for Cinderella.





## There was a nice living room .There was a sofa, a table with a clock and flowers on it.







## There were many other rooms in the castle.

















## There was a nice children room with a bed and toys in it.







#### Cinderella was very happy to live here.