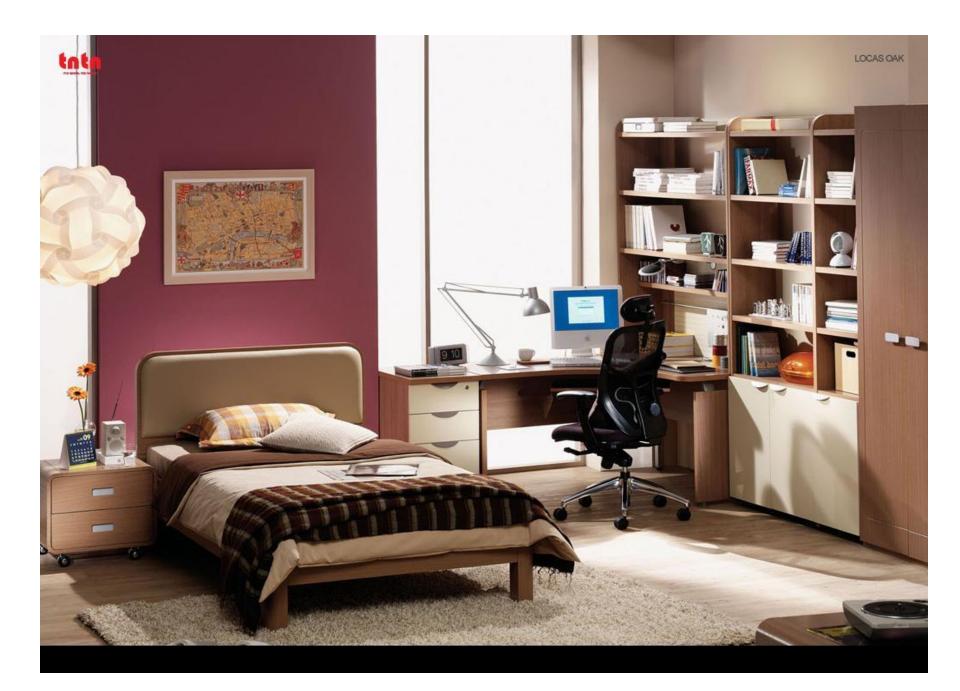

#### There was a river near the castle.

There was a study room .There were books on the shelves round on the table. There was a lamp on the table.

#### There was a nice bedroom for Cinderella.