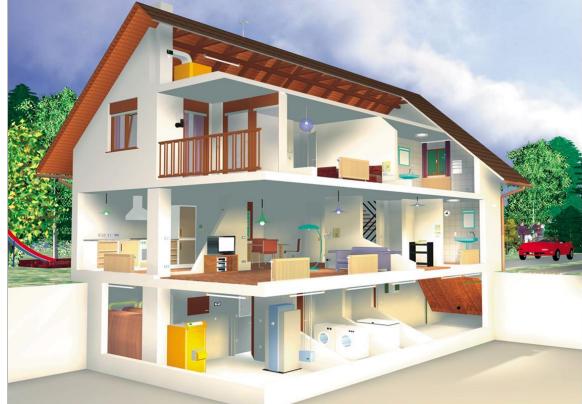

# Home, sweet home

Home – the place where you live or where you feel that you belong (принадлежишь).

House – the building that is made for people to live in.