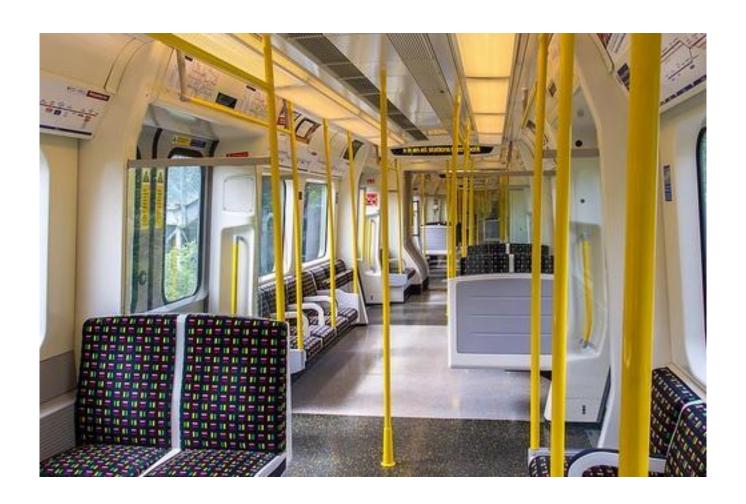

#### London Underground line S

Very comfortable cars

Under the ground is very light and comfortable

Queen Elizabeth II visited the subway and saw in the comfort of new cars

It's time to rise up Modern escalator