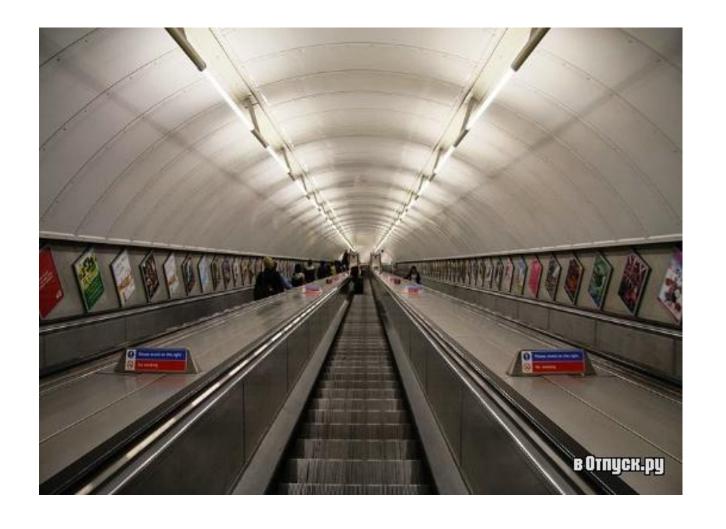

#### London Underground line S

Very comfortable cars

Under the ground is very light and comfortable

Queen Elizabeth II visited the subway and saw in the comfort of new cars

It's time to rise up Modern escalator