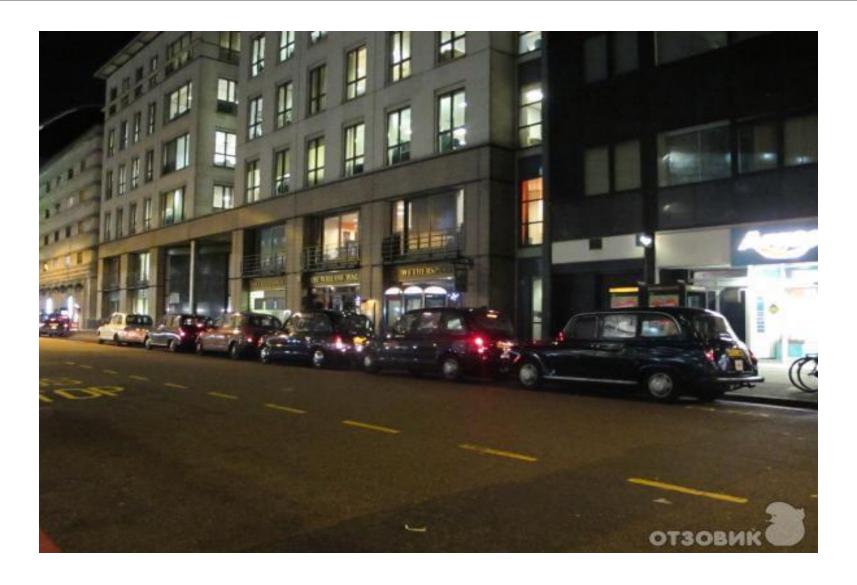

# Surface and underground transport UK

The streets of London are very noisy

London double-decker bus is the main land transport