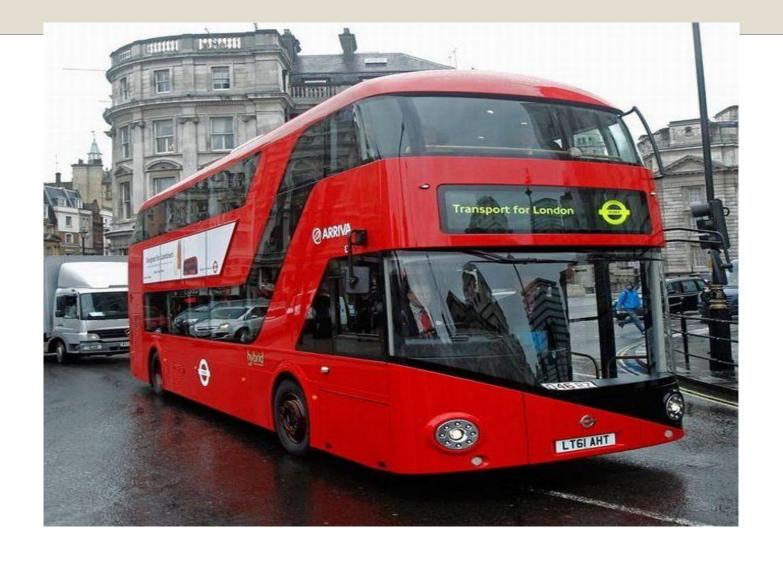

# Surface and underground transport UK

The streets of London are very noisy

London double-decker bus is the main land transport