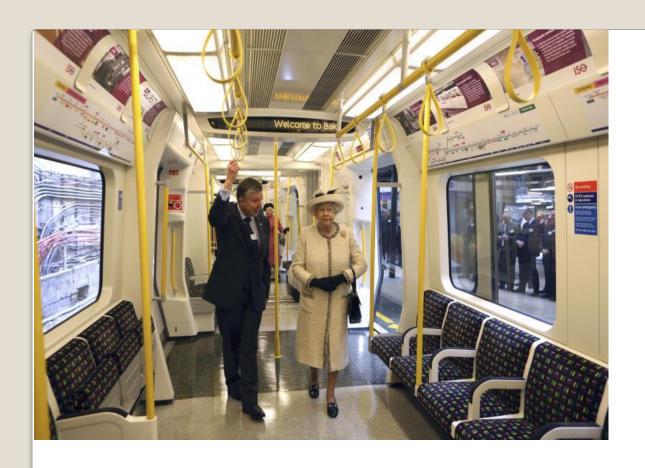

#### London Underground line S

Very comfortable cars

Under the ground is very light and comfortable

Queen Elizabeth II visited the subway and saw in the comfort of new cars

It's time to rise up Modern escalator