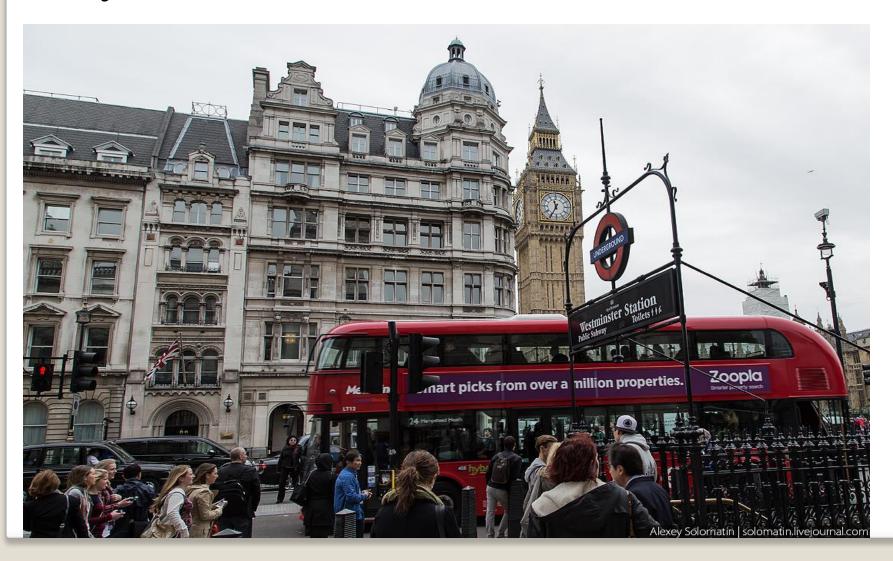

## Topic: Travelling UK transport network

Aksenova Irina Victorovna Saint-Petersburg 2016



# Surface and underground transport UK



The streets of London are very noisy



London double-decker bus is the main land transport

## In London, there is a fascinating museum of transport



#### In London, there is a light rail



Let's visit the London Underground



#### London Underground line S



Very comfortable cars



Under the ground is very light and comfortable



Queen Elizabeth II visited the subway and saw in the comfort of new cars



It's time to rise up Modern escalator

## Once again, we find ourselves on a busy street in London





Welcome to London