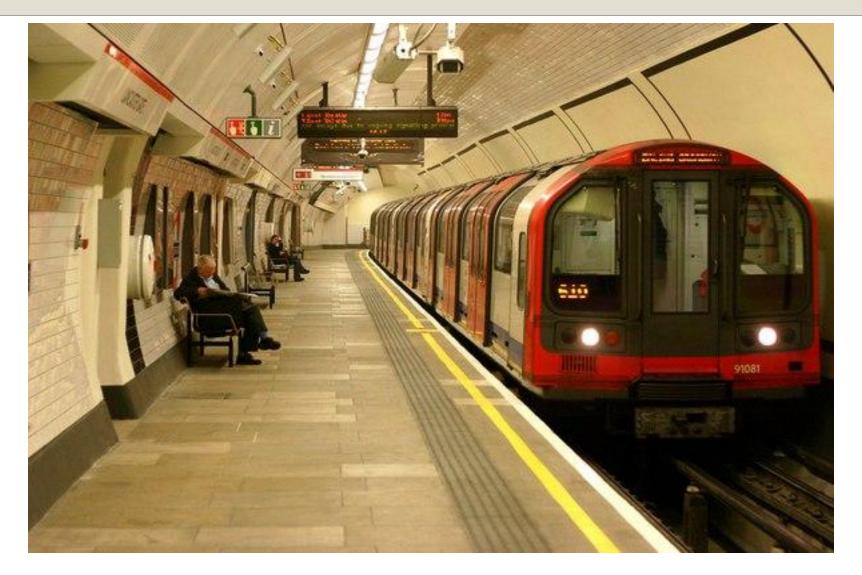

## Topic: Travelling UK transport network

Aksenova Irina Victorovna Saint-Petersburg 2016



# Surface and underground transport UK



The streets of London are very noisy



London double-decker bus is the main land transport

## In London, there is a fascinating museum of transport



#### In London, there is a light rail



Let's visit the London Underground



#### London Underground line S



Very comfortable cars



Under the ground is very light and comfortable



Queen Elizabeth II visited the subway and saw in the comfort of new cars



It's time to rise up Modern escalator

## Once again, we find ourselves on a busy street in London





Welcome to London