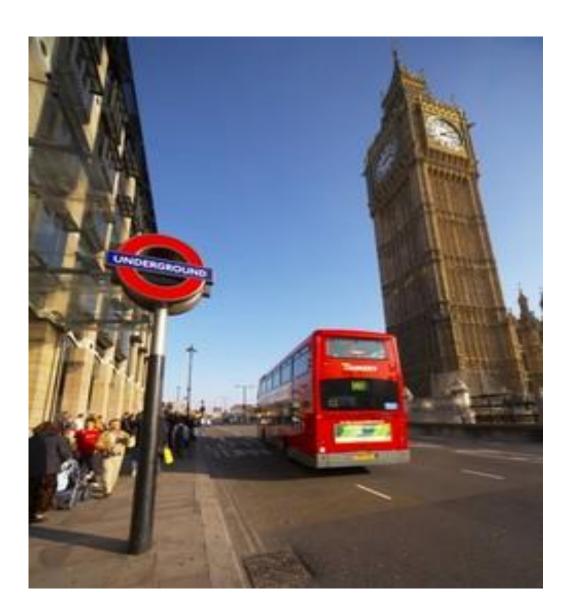

# Surface and underground transport UK

The streets of London are very noisy

London double-decker bus is the main land transport