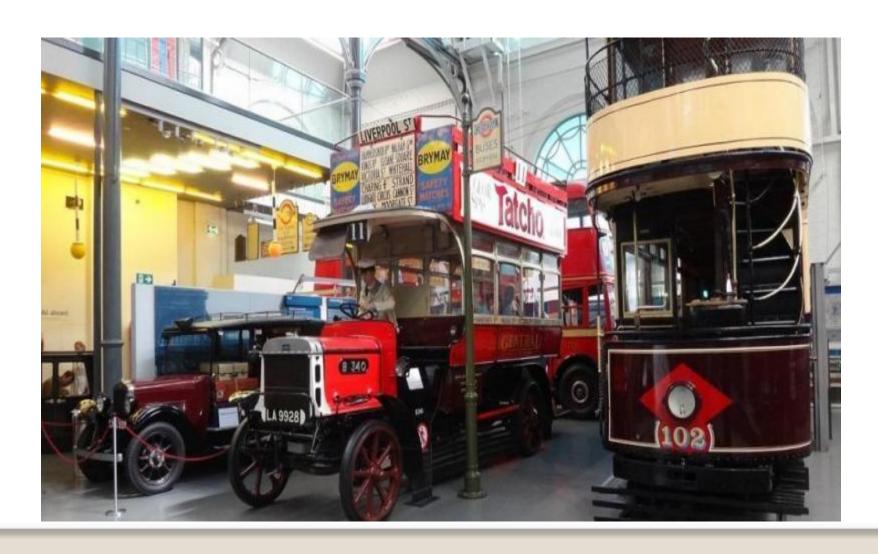

## Topic: Travelling UK transport network

Aksenova Irina Victorovna Saint-Petersburg 2016



# Surface and underground transport UK



The streets of London are very noisy



London double-decker bus is the main land transport

## In London, there is a fascinating museum of transport



#### In London, there is a light rail



Let's visit the London Underground



#### London Underground line S



Very comfortable cars



Under the ground is very light and comfortable



Queen Elizabeth II visited the subway and saw in the comfort of new cars



It's time to rise up Modern escalator

## Once again, we find ourselves on a busy street in London





Welcome to London