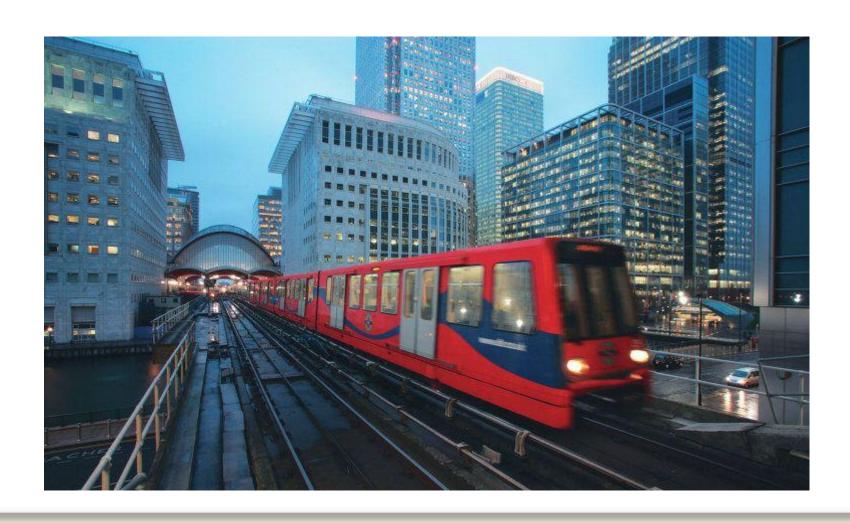

## Topic: Travelling UK transport network

Aksenova Irina Victorovna Saint-Petersburg 2016



# Surface and underground transport UK



The streets of London are very noisy



London double-decker bus is the main land transport

## In London, there is a fascinating museum of transport



#### In London, there is a light rail



Let's visit the London Underground



#### London Underground line S



Very comfortable cars



Under the ground is very light and comfortable



Queen Elizabeth II visited the subway and saw in the comfort of new cars



It's time to rise up Modern escalator

## Once again, we find ourselves on a busy street in London





Welcome to London