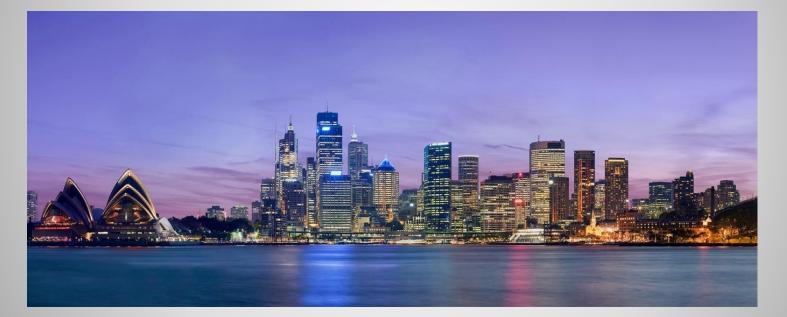

many famous people?



### In Madame Tussaud's

### • What is the largest museum in London?



#### **The British Museum**

# I'm big. I have a long tail and strong teeth. I live in Africa. I like to eat giraffes and goats. I'm green.

#### crocodile



### monkey

### • When did Christopher Columbus discover America?



#### In 1492

## • What is the official name of the country that is usually called America?



### **The United States of America**



### • What is the largest city in the USA?



#### **New York**

### • What is the oldest and the most famous university in the USA?



### **The Harvard university**

### • What is the biggest state of the USA?



Alaska

### • What is the official national symbol of the USA?



### The eagle

### • What is the largest city in Australia?





### On this holiday people send presents, flowers and greeting cards to their sweethearts, husbands and wives.

### St. Valentine's day



#### name

### • Where is the Statue of Liberty situated?



#### **In New York**

### • What is the most popular holiday in Great Britain and the USA?



**Christmas** 

# • The national flag of the USA in called "Stars and Stripes". How many stars and stripes does it

have?



#### 50 and 13