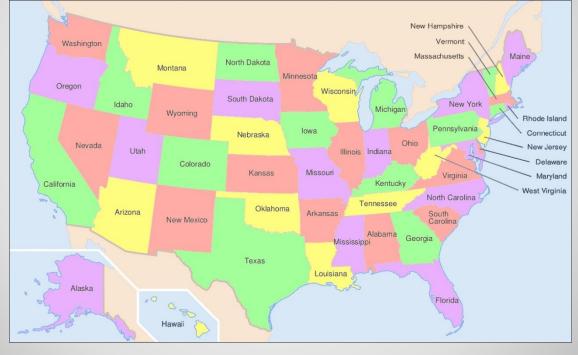

### • How many states are there in the USA?

50

### • What is the biggest state of the USA?

Alaska