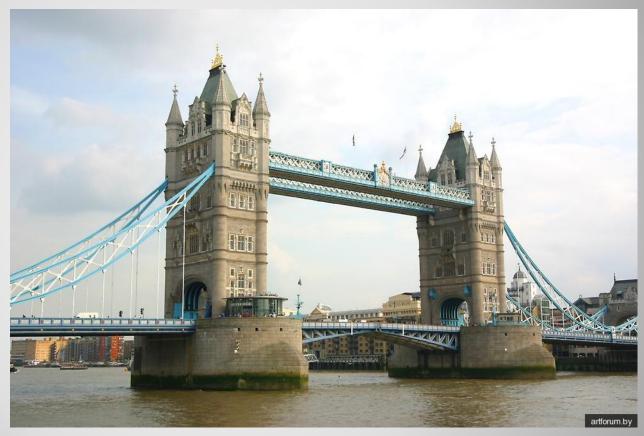

... away



#### doctor



#### cooker

## I'm little. I'm grey. My nose is short. My tail is long. I'm a ....



#### mouse

## • When do Americans celebrate Thanksgiving?



#### November

• The United Kingdom consists of ...

three parts
four parts
five parts



#### **Four parts**

## What English letter is the most boasting (хвастливая) one?



#### • Where is Hollywood situated?



#### Los Angeles, California

#### • Who wrote "Harry Potter"?



#### J. K. Rowling

## • Who was the first president of the USA?



#### **George Washington**

## There are a lot of ... in Saint-Petersburg. a) yesterday b) museums c) week c) computer



#### museums

#### • What is the capital of Scotland?



Edinburgh

#### • Who discovered Australia?



#### **Captain James Cook**

#### • What is it?



#### **Tower Bridge**

### • Who is the author of "Robinson Crusoe"?



#### **Daniel Defoe**

#### • When is Halloween celebrated?



#### 31<sup>st</sup> of October

#### • What river is London situated on?



#### **The Thames**

## • What is the longest river in the USA?



#### Mississippi

#### Children like me, because I'm funny. I can do a lot of things like people.



monkey

## • Where does Father Christmas put presents?



#### In stockings

#### What is the fastest way to cross the English Channel?

- a. by boat
- b. though the
- **Channel Tunnel**
- c. by plane



#### though the Channel Tunnel

## • What is the name of the first Queen of the UK?



#### Victoria

### • How many states are there in the USA?



50

#### • What is the capital of Wales?



Cardiff

## I'm big.