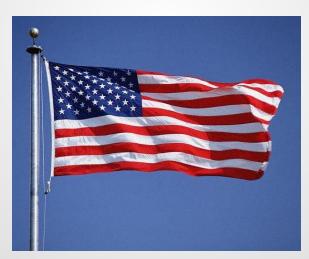

# • The national flag of the USA in called "Stars and Stripes". How many stars and stripes does it

have?

#### 50 and 13