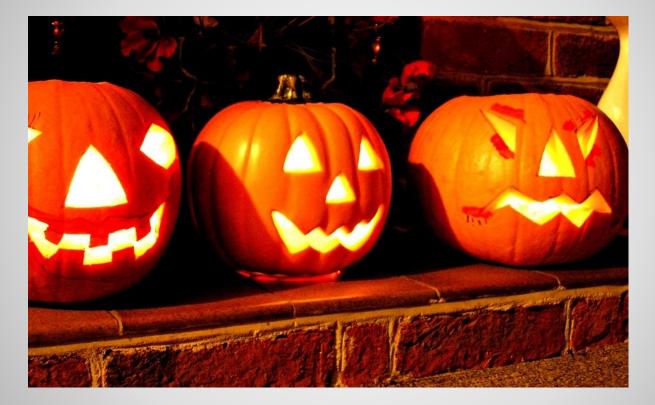

#### • When is Halloween celebrated?

#### 31<sup>st</sup> of October

### On this holiday children put on strange masks, dress up as ghosts and witches and cry "Trick or Treat".

#### Halloween