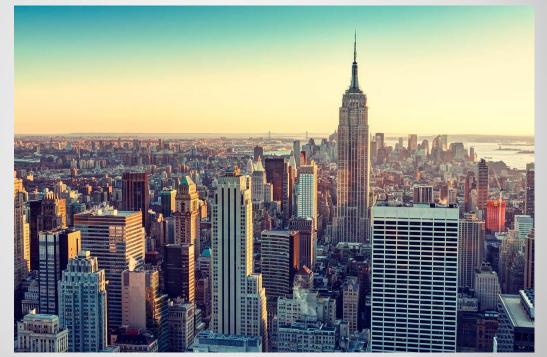

## • Who wrote "Alice in Wonderland"?



#### **Lewis Carroll**

### • Who discovered America?



### **Christopher Columbus**



### • What is the capital of the UK?

### London



### • What is the nickname of the flag of the UK?



### **The Union Jack**

### • Where can you see wax figures of many famous people?



### In Madame Tussaud's

### • What is the largest museum in London?



#### **The British Museum**

# I'm big. I have a long tail and strong teeth. I live in Africa. I like to eat giraffes and goats. I'm green.

#### crocodile



### monkey

### • When did Christopher Columbus discover America?



#### In 1492

## • What is the official name of the country that is usually called America?



### **The United States of America**



### • What is the largest city in the USA?



#### **New York**

### • What is the oldest and the most famous university in the USA?



### **The Harvard university**

### • What is the biggest state of the USA?



Alaska

### • What is the official national symbol of the USA?



### The eagle

### • What is the largest city in Australia?





### On this holiday people send presents, flowers and greeting cards to their sweethearts, husbands and wives.

### St. Valentine's day



#### name

### • Where is the Statue of Liberty situated?



#### **In New York**

### • What is the most popular holiday in Great Britain and the USA?



**Christmas** 

# • The national flag of the USA in called "Stars and Stripes". How many stars and stripes does it

have?



#### 50 and 13