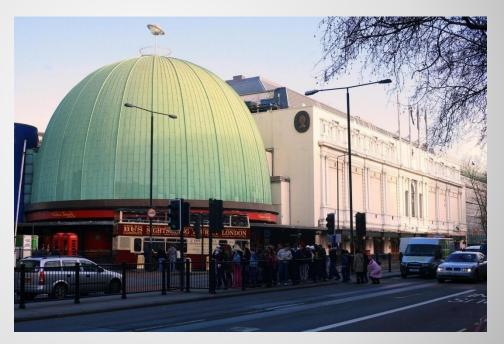

### • Where can you see wax figures of many famous people?

### In Madame Tussaud's