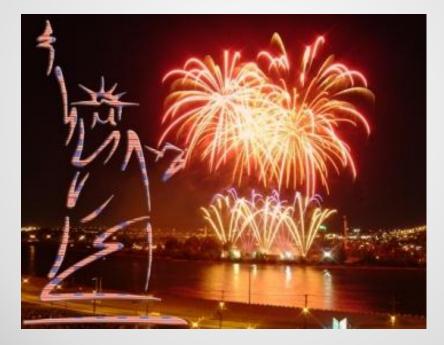

celebrated?



#### 31<sup>st</sup> of October

#### • What river is London situated on?



#### **The Thames**

## • What is the longest river in the USA?



#### Mississippi

#### Children like me, because I'm funny. I can do a lot of things like people.



monkey

## • Where does Father Christmas put presents?



#### In stockings

#### What is the fastest way to cross the English Channel?

- a. by boat
- b. though the
- **Channel Tunnel**
- c. by plane



#### though the Channel Tunnel

## • What is the name of the first Queen of the UK?



#### Victoria

### • How many states are there in the USA?



50

#### • What is the capital of Wales?



Cardiff

## I'm big. I'm red. My tail is long. I like cocks and hens. I'm a ....





## • When do Americans celebrate the Independence day?



4<sup>th</sup> July

#### • Where do men wear kilts?



#### **In Scotland**



# I'm small. I'm white. My nose is black. My ears are long. I like carrots. I'm a ....



#### rabbit, hare

#### • What is the capital of Australia?



#### Canberra

### • What is the official name of the country, whose language you study?



#### The United Kingdom of Great Britain and Northern Ireland

#### • Who is the author of stories about "Sherlock Holmes"?



#### **Sir Arthur Conon Doule**

### • What are the famous universities in Great Britain?





### **Oxford and Cambridge**

### • Who wrote "Romeo and Juliet?"



#### **William Shakespeare**

### On this holiday children put on strange masks, dress up as ghosts and witches and cry "Trick or Treat".

#### Halloween

### • What is the official