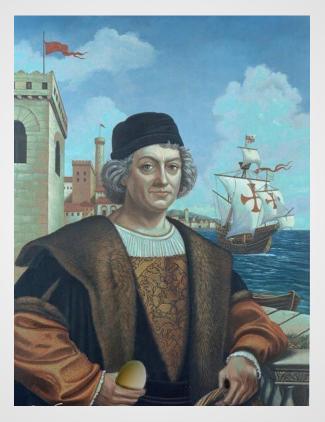

### • Who discovered America?

### **Christopher Columbus**

### • When did Christopher Columbus discover America?

#### In 1492