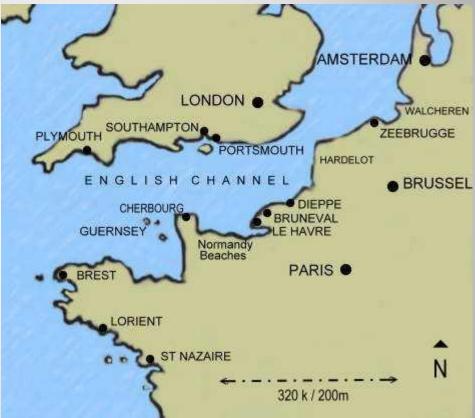

#### What is the fastest way to cross the English Channel?

- a. by boat
- b. though the
- **Channel Tunnel**
- c. by plane

#### though the Channel Tunnel