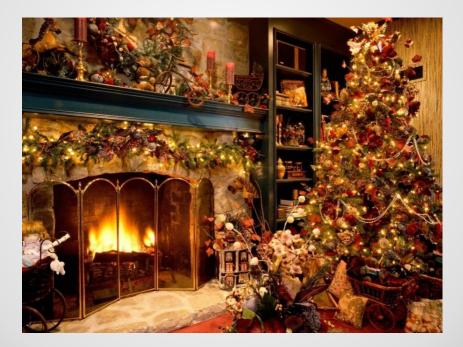

## • Where does Father Christmas put presents?

#### In stockings

### • What is the most popular holiday in Great Britain and the USA?

**Christmas** 