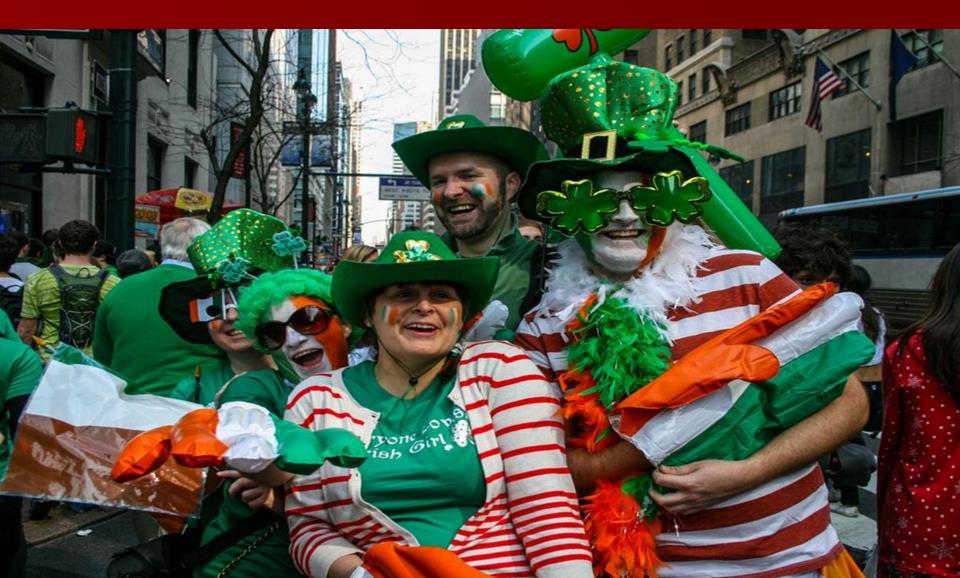

### Shamrock is a symbol of Ireland.

Irish people wear this symbol on the National Day on March 17<sup>th</sup>. This celebration is called St. Patrick's Day

St. Patrick's Day is celebrated all around the world: people have fun, dress in green clothes and sing songs.