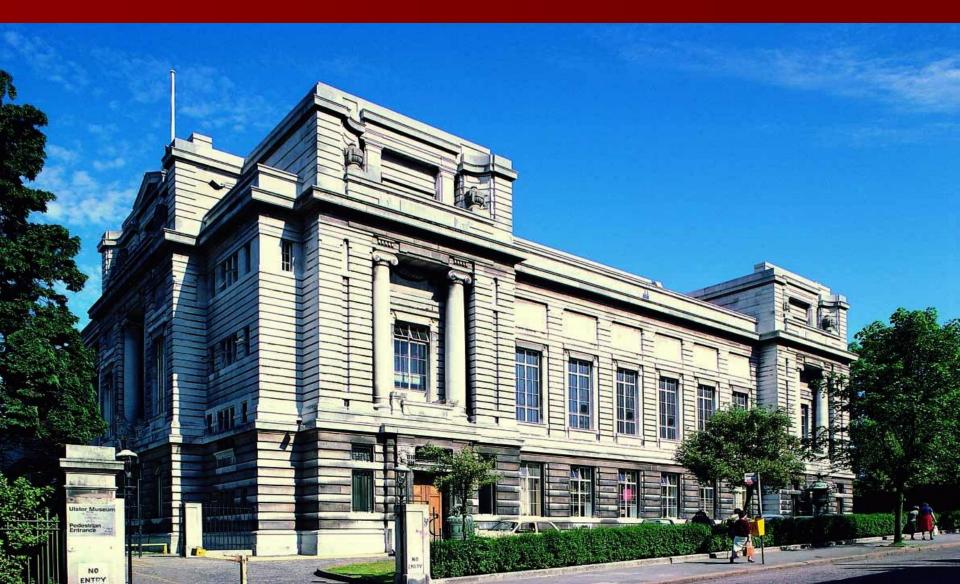

#### Northern Ireland is one of the four countries of the United Kingdom. The country is washed by the North Channel and by the Irish Sea.



The capital of Northern Ireland is Belfast Столица Северной Ирландии Белфаст

#### The population of Northern Ireland is about 1.7 million people.



# Symbol of Ireland

### Shamrock is a symbol of Ireland.



Irish people wear this symbol on the National Day on March 17<sup>th</sup>. This celebration is called St. Patrick's Day



St. Patrick's Day is celebrated all around the world: people have fun, dress in green clothes and sing songs.



## the Ulster Museum



### the Transport Museum



Northern Ireland is a land of mountains, rivers and lakes. The climate is mild and damp here throughout the year.



### It is a very beautiful place. Everyone should visit this country!