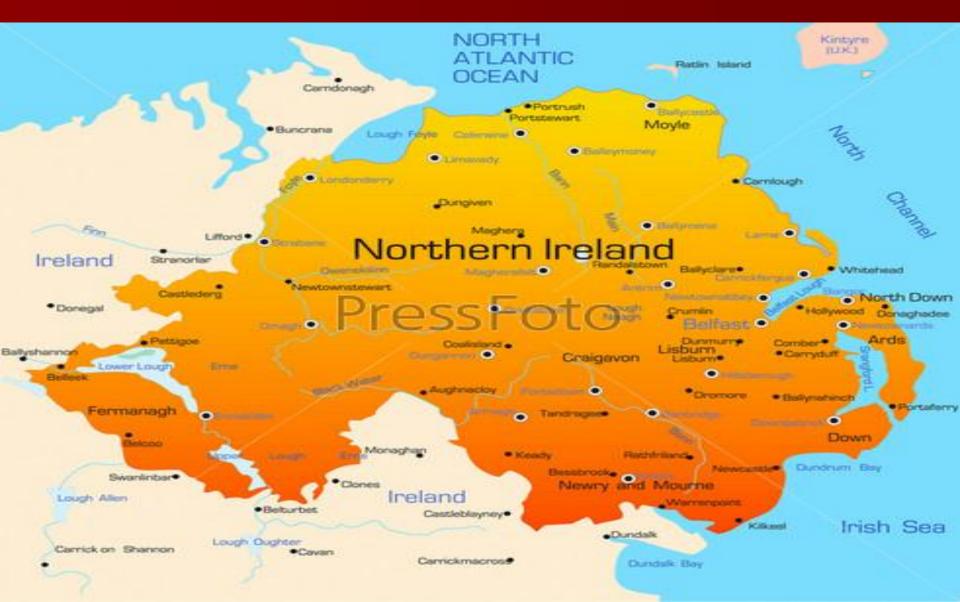

#### Northern Ireland is one of the four countries of the United Kingdom. The country is washed by the North Channel and by the Irish Sea.

The capital of Northern Ireland is Belfast Столица Северной Ирландии Белфаст