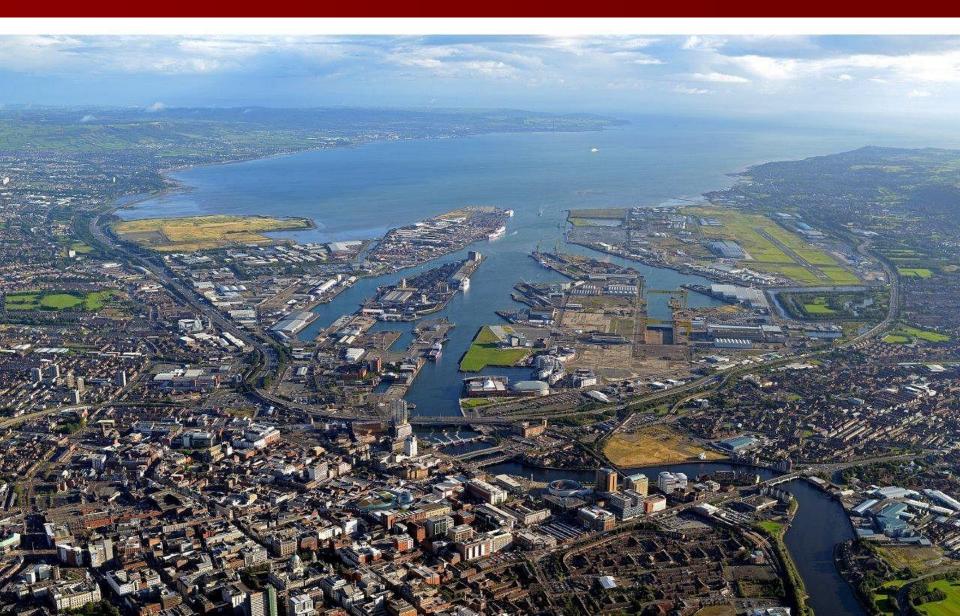

#### Northern Ireland is one of the four countries of the United Kingdom. The country is washed by the North Channel and by the Irish Sea.

The capital of Northern Ireland is Belfast Столица Северной Ирландии Белфаст

### the Transport Museum

Northern Ireland is a land of mountains, rivers and lakes. The climate is mild and damp here throughout the year.

### It is a very beautiful place. Everyone should visit this country!