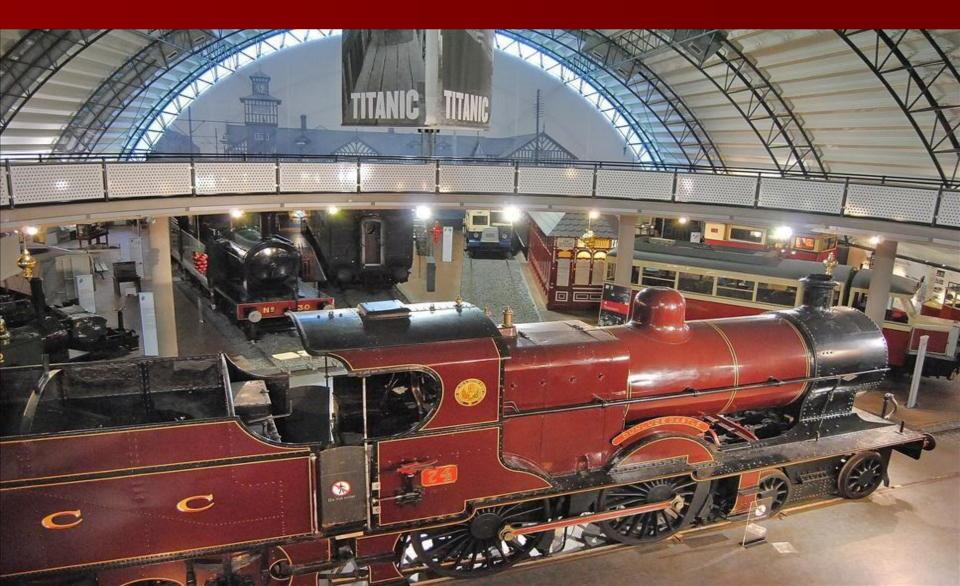

### the Transport Museum

Northern Ireland is a land of mountains, rivers and lakes. The climate is mild and damp here throughout the year.