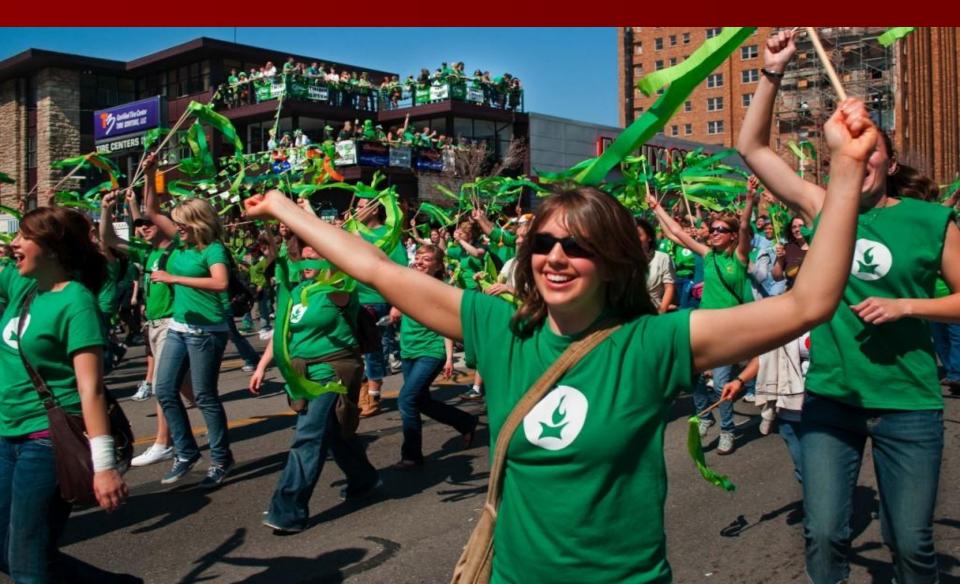

### Shamrock is a symbol of Ireland.

Irish people wear this symbol on the National Day on March 17<sup>th</sup>. This celebration is called St. Patrick's Day

St. Patrick's Day is celebrated all around the world: people have fun, dress in green clothes and sing songs.