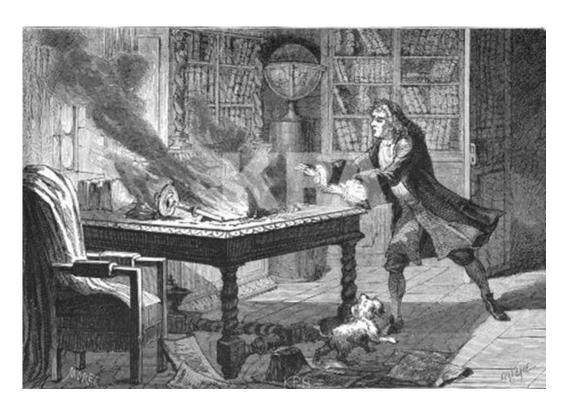

#### Pet's names.

Diamond - Newton's dog

## What are the most popular pet's name in Great Britain?