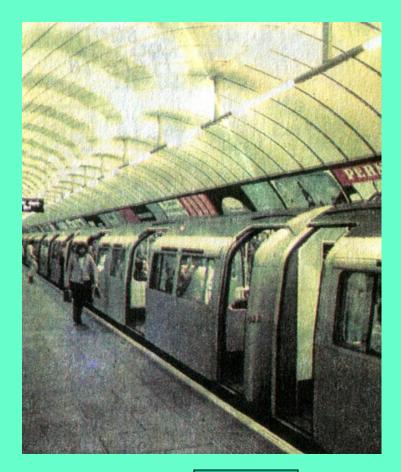

# The London Underground.

- You may visit every corner of London using it's Underground.
- The London Under-ground is the oldest and the busiest in the world.
- Its construction started in 1860.
- You can buy a special Travelcard on buses and the "tube" in the central zone.