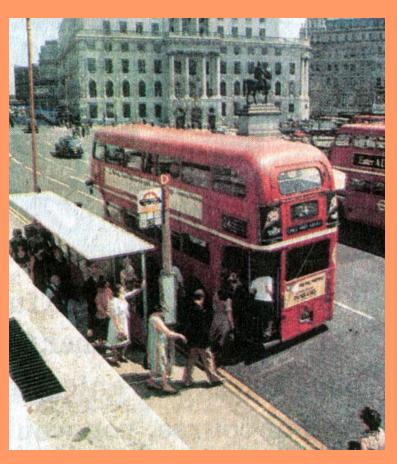

# Travelling by bus.

- Look at the photo .It's London's bus .
- It is usually of red colour and has two decks.
- Wait a bus at a bus stop with the sign "Request Stop"
- From it's window you can see the whole London.