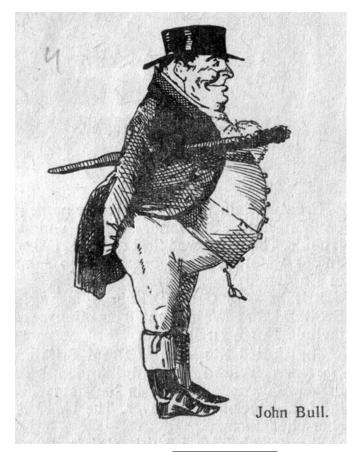

## John Bull.

- A figure in the picture is John Bull.
- He represents the English people in newspapers or cartoons.
- He is always drawn as a broadly build, red-faced farmer.
- The name comes from "The History of John Bull" by John Arbuthnot.