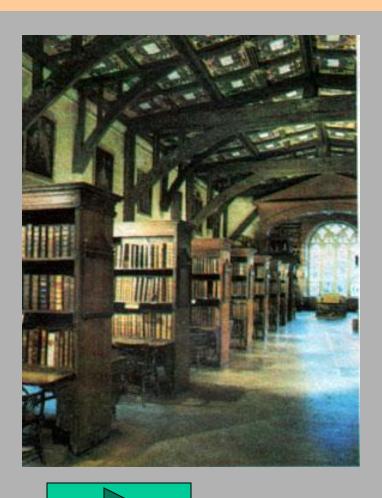

## Oxford.

- Why not to go to Oxford and Cambridge ?
- These are two oldest universities in England.
- Both of the universities are very beautiful.
- They have some of the finest architecture in Britain.
- Some of their colleges and libraries are some hundred years old.