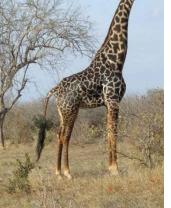

## Task 3: Compare animals.

Ex.: An elephant is bigger than a bear.

is (small) than

A hamster is smaller than a hare.

is (big) than

A dog is bigger than a puppy.

is (tall) than

A giraffe is longer than a lion.

# Task 5: Read the text about Sam's favorite animal and be ready to answer the questions.

My favorite animal.

My favorite animal is a giraffe. It is very tall. It has brown and yellow spots. The giraffe has a long neck, long legs and a small head. It lives in Africa. It eats leaves of the trees and grass. It is very beautiful.

#### Answer the questions.

What is Sam's favorite animal?
Sam's favorite animal is the giraffe.

2. What color is the giraffe?

It is brown and yellow.

3. Where does it live?

It lives in Africa.

4. What does it eat?

It eats leaves and grass.