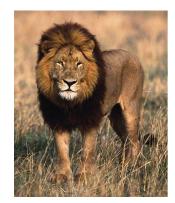

## Task 3: Compare animals.

Ex.: An elephant is bigger than a bear.

is (small) than

A hamster is smaller than a hare.

is (big) than

A dog is bigger than a puppy.

is (tall) than

A giraffe is longer than a lion.

## Task 4: Agree or disagree.

The elephant is the biggest animal.

Yes, it is.

No, it isn't.

The fox is smaller than the mouse.

Yes, it is.

No, it isn't.

The lion is stronger than the cat.