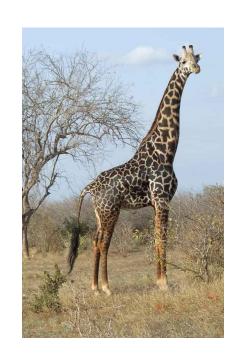

# Task 5: Read the text about Sam's favorite animal and be ready to answer the questions.

My favorite animal.

My favorite animal is a giraffe. It is very tall. It has brown and yellow spots. The giraffe has a long neck, long legs and a small head. It lives in Africa. It eats leaves of the trees and grass. It is very beautiful.

#### Answer the questions.

What is Sam's favorite animal?
Sam's favorite animal is the giraffe.

2. What color is the giraffe?

It is brown and yellow.

3. Where does it live?

It lives in Africa.

4. What does it eat?

It eats leaves and grass.