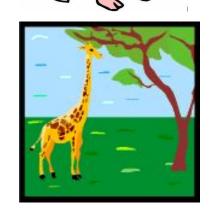

# Task 5: Read the text about Sam's favorite animal and be ready to answer the questions.

My favorite animal.

My favorite animal is a giraffe. It is very tall. It has brown and yellow spots. The giraffe has a long neck, long legs and a small head. It lives in Africa. It eats leaves of the trees and grass. It is very beautiful.

#### Answer the questions.

What is Sam's favorite animal?
Sam's favorite animal is the giraffe.

2. What color is the giraffe?

It is brown and yellow.

3. Where does it live?

It lives in Africa.

4. What does it eat?

It eats leaves and grass.