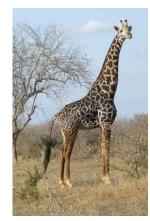

## Task 3: Compare animals.

Ex.: An elephant is bigger than a bear.

is (small) than

A hamster is smaller than a hare.

is (big) than

A dog is bigger than a puppy.

is (tall) than

A giraffe is longer than a lion.

Yes, it is.

No, it isn't.

The bear is weaker than the wolf.

Yes, it is.

No, it isn't.

The giraffe is the tallest animal.

Yes, it is.

No, it isn't.

# Task 5: Read the text about Sam's favorite animal and be ready to answer the questions.

My favorite animal.

My favorite animal is a giraffe. It is very tall. It has brown and yellow spots. The giraffe has a long neck, long legs and a small head. It lives in Africa. It eats leaves of the trees and grass. It is very beautiful.

#### Answer the questions.

What is Sam's favorite animal?
Sam's favorite animal is the giraffe.

2. What color is the giraffe?

It is brown and yellow.

3. Where does it live?

It lives in Africa.

4. What does it eat?

It eats leaves and grass.