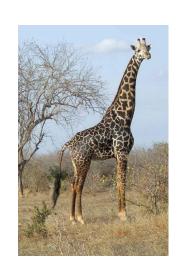

# Task 5: Read the text about Sam's favorite animal and be ready to answer the questions.

My favorite animal.

My favorite animal is a giraffe. It is very tall. It has brown and yellow spots. The giraffe has a long neck, long legs and a small head. It lives in Africa. It eats leaves of the trees and grass. It is very beautiful.

#### Answer the questions.

What is Sam's favorite animal?
Sam's favorite animal is the giraffe.

2. What color is the giraffe?

It is brown and yellow.

3. Where does it live?

It lives in Africa.

4. What does it eat?

It eats leaves and grass.