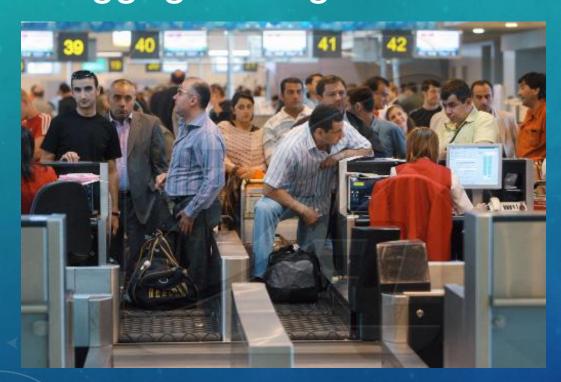

#### 3.Go to the check-in desk.

4.At the check-in desk, your ticket is checked and your luggage is weighed and registered.

4.1.If it is overweight, you will have to pay an excess baggage charge

5. Then you have to go through customs where your bags can be opened and checked.5.1.Nevertheless you can keep hand luggage with you, but the heavy luggage is taken to the baggage