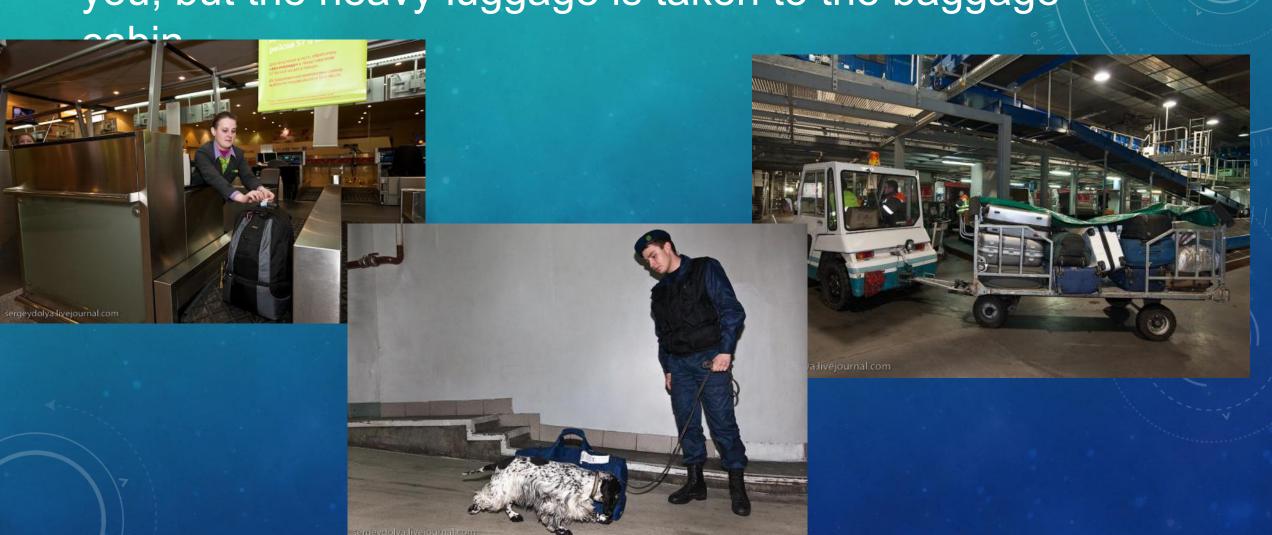

#### 3.Go to the check-in desk.

4.At the check-in desk, your ticket is checked and your luggage is weighed and registered.

4.1.If it is overweight, you will have to pay an excess baggage charge

5. Then you have to go through customs where your bags can be opened and checked.5.1.Nevertheless you can keep hand luggage with you, but the heavy luggage is taken to the baggage

6. When the airport official makes sure that everything is all right with your ticket and with your luggage weight, you are given a boarding pass. (The number of your seat is printed on it.)