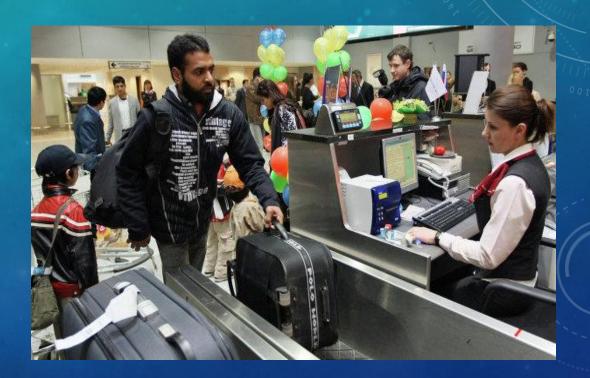

#### 3.Go to the check-in desk.

4.At the check-in desk, your ticket is checked and your luggage is weighed and registered.

4.1.If it is overweight, you will have to pay an excess baggage charge

5. Then you have to go through customs where your bags can be opened and checked.5.1.Nevertheless you can keep hand luggage with you, but the heavy luggage is taken to the baggage