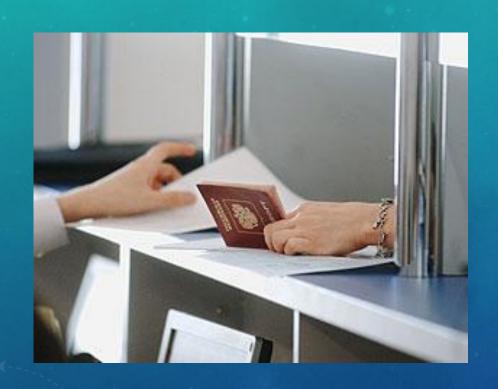

# 7. The next step is passport control where your passport is checked.

8. When everything is done, you go to the departure lounge and wait till the number of your flight is announced.