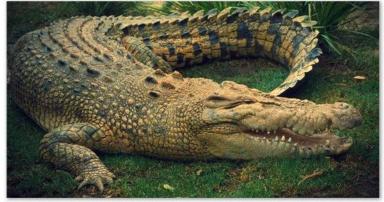

# Answer the questions:1. Which of these animals are reptiles?2. Which of these animals are mammals?