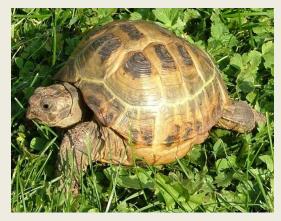

# Answer the questions:1. Which of these animals are reptiles?2. Which of these animals are mammals?