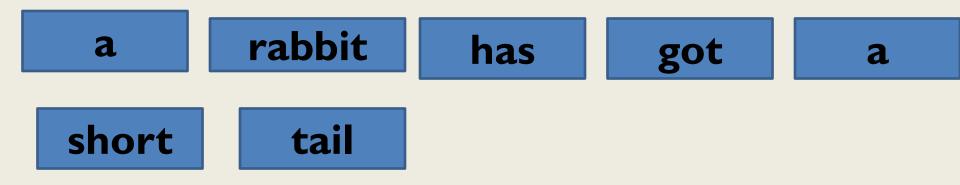

#### Fill in the blanks.

## has got/ hasn`t got have got/ haven`t got

- 1) Cows have got long tails.
- 2) A bear hasn`t got a thin body.
- 3) Sheep haven`t got long legs.
- 4) A frog has got big eyes.
- 5) A mouse hasn`t got a short tail.