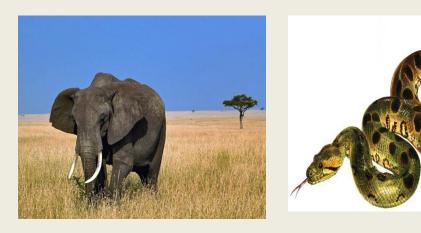

# Answer the questions:1. Which of these animals are reptiles?2. Which of these animals are mammals?