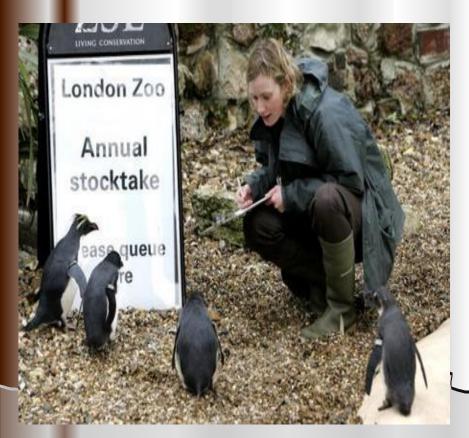

# 

1828

over 5.000 insects

more than 8 000

## **Exotic** animals

comfortable cages.

7. Answer the questions of Ex.19 p.109 and compare two places of animals' living.

wild animal park

## Why do people need zoos and wild animal parks? What is good about them?

To sum up we all must pay great attention on protection of our nature: trees, flowers, animals, insects and fish. Also we must be kind to animals and take care of them.