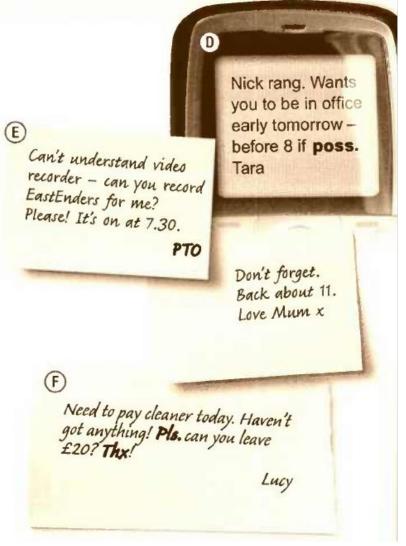

# LET'S SEND A MESSAGE

PTO

He's my best M8

Don't forget. Back about 11. Love Mum x

Need to pay cleaner today. Haven't got anything! **Pls.** can you leave £20? **Thx**!

Lucy

it's good. Need to check spelling & punctuation, though! Ruby

Fiona, Going to play football. Don't worry about dinner. Will eat something at pub.

Love you v. much. Steve

Steve

I'll BL8 4 school