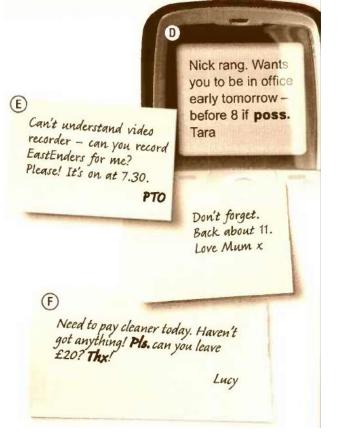

# LET'S SEND A MESSAGE

PTO

He's my best M8

Don't forget. Back about 11. Love Mum x

Need to pay cleaner today. Haven't got anything! **Pls.** can you leave £20? **Thx**!

Lucy

it's good. Need to check spelling & punctuation, though! Ruby

Fiona, Going to play football. Don't worry about dinner. Will eat something at pub.

Love you v. much. Steve

Steve

I'll BL8 4 school