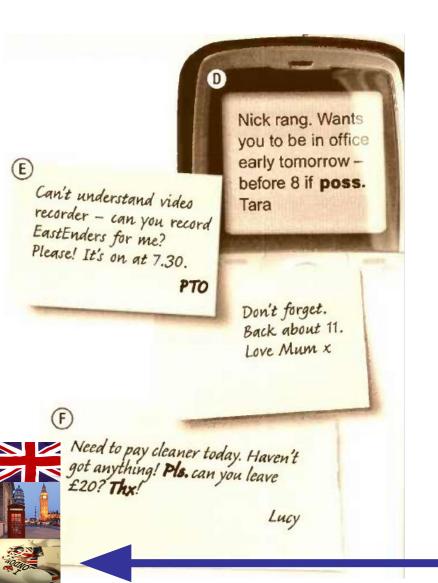

E

Can's recor Eastl

Pleas

# LET'S SEND A MESSAGE

PTO

He's my best M8

Don't forget. Back about 11. Love Mum x

Need to pay cleaner today. Haven't got anything! **Pls.** can you leave £20? **Thx**!

Lucy

it's good. Need to check spelling & punctuation, though! Ruby

#### Match the abbreviations to the <u>meanings:</u> Rd. Nick rangand you to be in office E. earl2tomyouv bef3. 8 please turn Can't understand video 4. reposs - can you record EastEnders for me? Tara over Please! It's on at 7.30 to PTO very Pls. Thx ov7.Mwthanks 8. please cos possible *10.* Need to pay cleaner today. Haven't Road got anything! Pls. can you leave Lucy

## situations

Nick rang. Wants you to be in office

You can't find something important in your flat. Write a not to your sister and ask her if she knows where it is. Tell your at. Write a note

sistente phone you and leave a phone number.

Don't forget. Back about 11. Love Mum x

Clare - Read your CV. Think it's good. Need to check spelling & punctuation, though! Ruby

You are going to do some sport. Write a note to your brother and saytawhere you are going and when you will be back. Say if you want dinner.