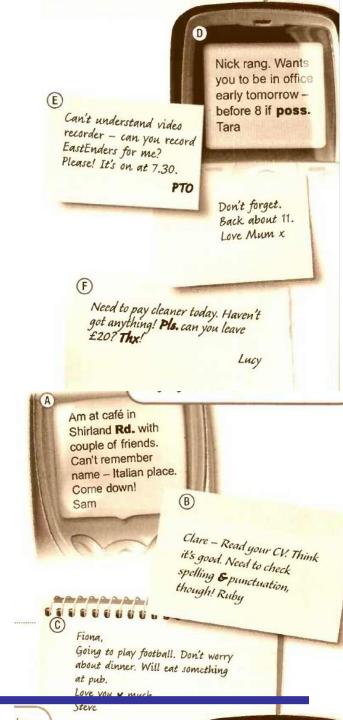

## **Check**

Going 2 gym. Back at 6 & will B
v.hungry
Tracy

3. recorder - can you record
EastEnders for me?

If poss., can you call garage about car? Should Adrian

Tara

B ready 2day. Thx.

Chris

Don't forget. Back about 11. Love Mum x

He's my best M8

Going 2 cinema in Mason RD. 2 see new Brad Pitt film. PTO. Meeting Rob for drink first. Want to come Macy. V.important. Message on Shirlanswerphone from police. can They found car in name - Italian place. ComBrook. RD.!

I'm upset cos of

Clare - Read your CV. Think it's good. Need to check

Your flatmate rang. Got her keys? She can't find them & can't leave the house. Pls. ring her.

Lyn

I'll B L8 4 school

Don't forget. Back about 11. Love Mum x

Clare - Read your CV. Think it's good. Need to check spelling & punctuation, though! Ruby

You are going to do some sport. Write a note to your brother and saytawhere you are going and when you will be back. Say if you want dinner.

Going to play football. Don't worry the play football. Don't worry the back. Say if Love you w. much.

Steve

Am at café in

Shirland Rd. with

name - Italian place.

Can't understand ::
record
EastE
Please