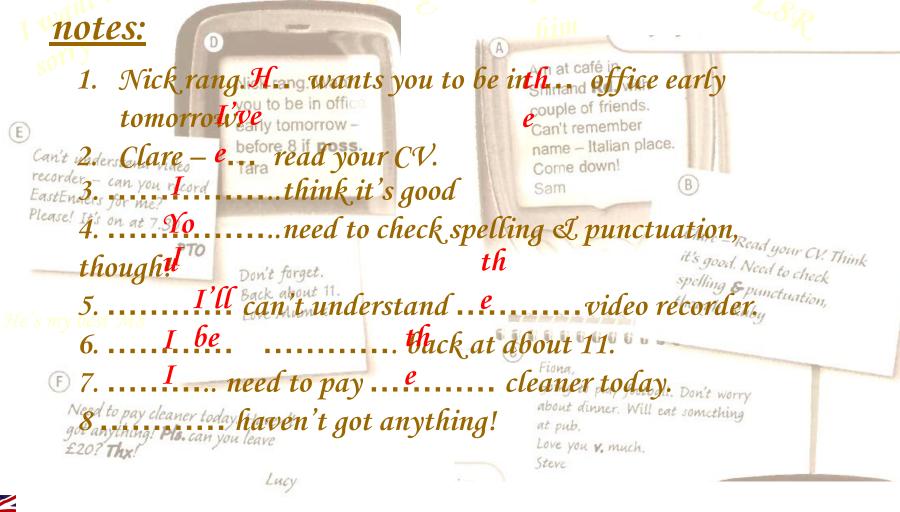

## situations

Nick rang. Wants you to be in office

You can't find something important in your flat. Write a not to your sister and ask her if she knows where it is. Tell your at. Write a note

sistente phone you and leave a phone number.