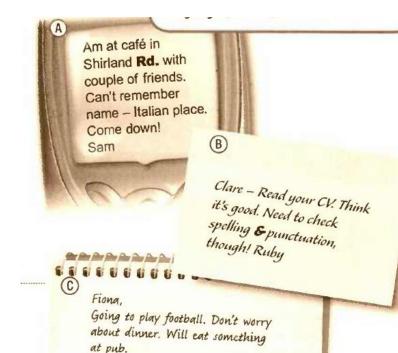

#### LET'S SEND A MESSAGE

worked out by N.M.Shutova, teacher of the English language

I want 2 say

I'm upset cos of

LSP.

him

(A)

Am at café in
Shirland **Rd.** with
couple of friends.
Can't remember
name – Italian place.

# LET'S SEND A MESSAGE

PTO

He's my best M8

Don't forget. Back about 11. Love Mum x

Need to pay cleaner today. Haven't got anything! **Pls.** can you leave £20? **Thx**!

Lucy

it's good. Need to check spelling & punctuation, though! Ruby

Fiona, Going to play football. Don't worry about dinner. Will eat something at pub.

Love you v. much. Steve

Steve

I'll BL8 4 school

### Read the messages and notes and answer the

- 1. Who is going tio 4055 ome sport?
- 2. Who is having a drink?
- 3. Who wrote the message about
- 4. Who likes the TV programme

EastEnders?

5. Who hasn't got any money?

## Check yourself

- 1. Steve
- 2. Sam
- 3. Tara
- 4. Mum
- 5. Lucy
  - 6.

Clare's

Love you v. much.