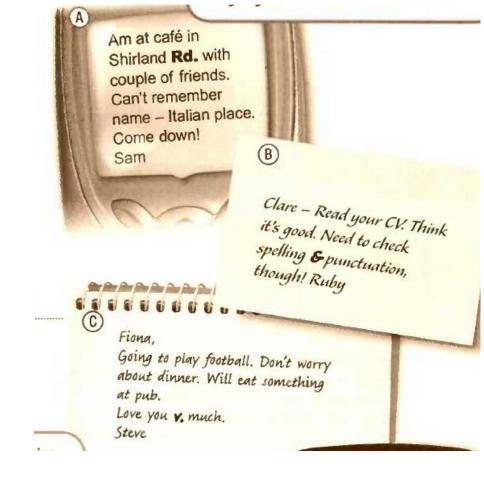

#### LET'S SEND A MESSAGE

worked out by N.M.Shutova, teacher of the English language

I want 2 say

I'm upset cos of

LSP.

him

(A)

Am at café in
Shirland **Rd.** with
couple of friends.
Can't remember
name – Italian place.

Fiona, Going to play football. Don't worry about dinner. Will eat something at pub.

Love you v. much. Steve

Steve

I'll BL8 4 school