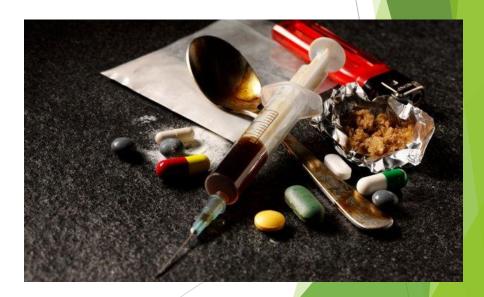

# Drugs

Drugs are certain substances that: can cause euphoria; can cause dependence;

cause significant harm to mental and physical health regularly consuming them;

risk of widespread exposure to these substances among the population;

#### Hemp derivatives

Marijuana-dried or not dried green herbaceous part of hemp

Hashish, plan - molded part of resin, pollen and finely chopped tops of the cannabis

#### <u>Psychostimulants</u>

Cocaine-white crystalline powder, similar in appearance to drinking soda

Ecstasy-made in the form of multicolored tablets of various shapes, sometimes with drawings on the surface

#### <u>Hallucinogens</u>

Fungi of the genus

Psilotsibum-look like small

brown shoulder straps on

a thin leg, the hat has a

purple hue

LSD-exists in the form of a transparent solution, powder and in the form of multi-colored stamps resembling postage