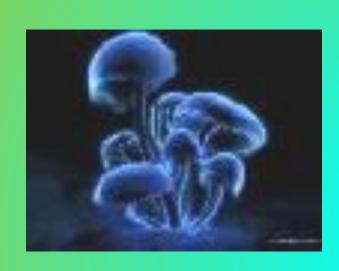

#### <u>Hallucinogens</u>

Fungi of the genus

Psilotsibum-look like small

brown shoulder straps on

a thin leg, the hat has a

purple hue

LSD-exists in the form of a transparent solution, powder and in the form of multi-colored stamps resembling postage