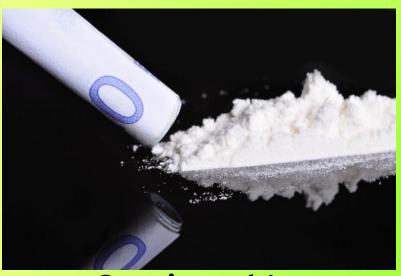

#### <u>Psychostimulants</u>

Cocaine-white crystalline powder, similar in appearance to drinking soda

Ecstasy-made in the form of multicolored tablets of various shapes, sometimes with drawings on the surface