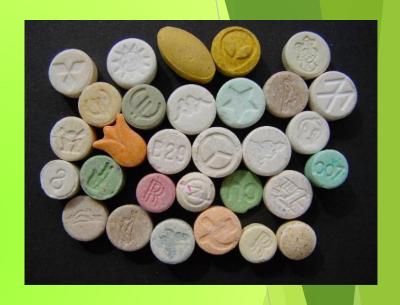

#### <u>Psychostimulants</u>

Cocaine-white crystalline powder, similar in appearance to drinking soda

Ecstasy-made in the form of multicolored tablets of various shapes, sometimes with drawings on the surface