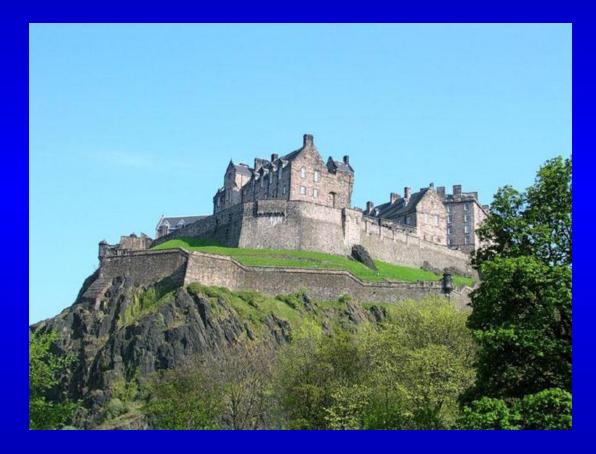

#### Test yourself



#### WHAT DO YOU KNOW ABOUT THE UK?

1.This country consists of four parts?

#### 2.Name the states of the UK of Great Britain and Northern Ireland.

## 3. What is the capital of Scotland?

## 4. Which is the largest island of the British Isles?

## 5. Which is the longest river in Britain?

# 6. Who is the official head of the UK?

7. What place is the official home of the Queen?

## 8.The British flag is often called...

9. What is the symbol of Northern Ireland

10. What is the most famous transport in London

#### It is the United Kingdom of Great Britain and Northern Ireland.



England, Scotland, Wales and Northern Ireland













#### **Great Britain**







#### the Severn.









The Queen





#### **Buckingham Palace**







#### The Union Jack







#### Shamrock



#### Double-decker red buses



- 10 10 (-45)
- 8,9 10 «4»
- 6,7 10 «3»
- 5 и менее «2»

| Criteria                             | Yes | No |
|--------------------------------------|-----|----|
| Group answers all the questions      |     |    |
|                                      |     |    |
| It was very interesting to listen to |     |    |
| group presentation                   |     |    |
| All learners have the chance to      |     |    |
| participate in the discussion.       |     |    |
|                                      |     |    |
| All learners present logically       |     |    |
| connected information