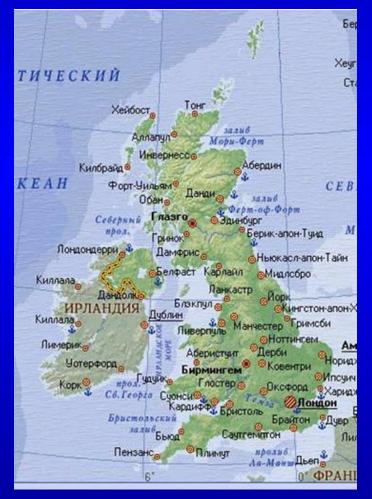

#### WHAT DO YOU KNOW ABOUT THE UK?

1.This country consists of four parts?

#### 2.Name the states of the UK of Great Britain and Northern Ireland.