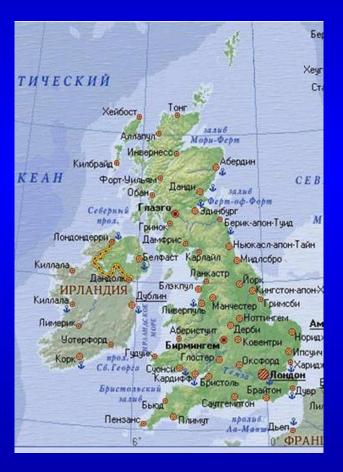

#### WHAT DO YOU KNOW ABOUT THE UK?

1.This country consists of four parts?

#### 2.Name the states of the UK of Great Britain and Northern Ireland.