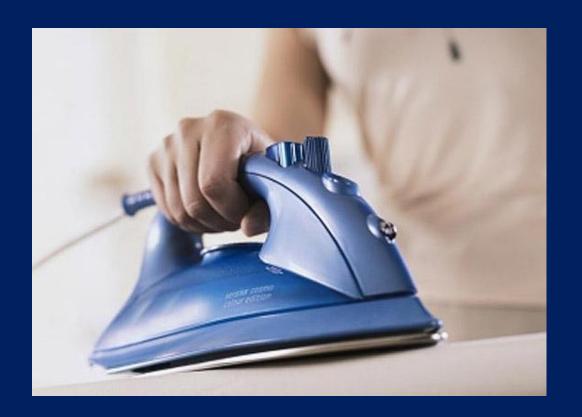

## Every evening she

4.3.

Find the odd word:

1.Help about the house, do the ironing, skip, mop the floor

2. Clean teeth, camera, wash the face and hands, have breakfast