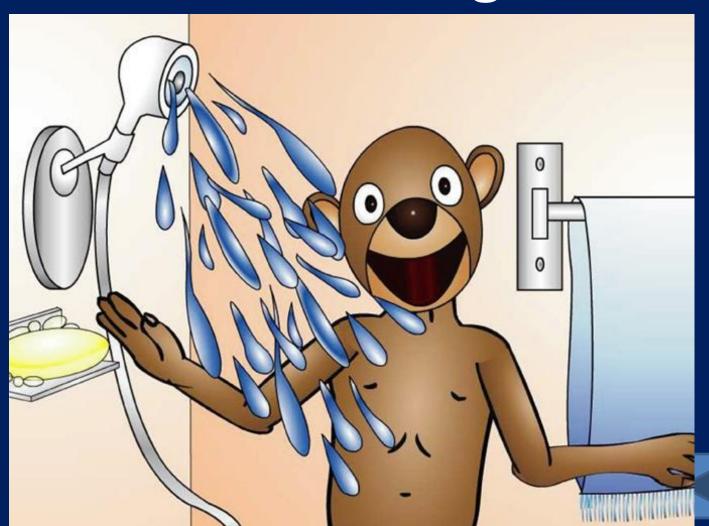

t country in the world?



# 1.5. Could you name some countries in Europe?



# 1.6. How many oceans are there on our planet?



## 1.7. What continent has only one country?



3.1.

The place in the city where wolves, hares, foxes live is called...



3.2.

# The building where you can go and watch the latest film is...



## 3.3 When you want to buy some pills, you go to the...



#### 3.4.

#### Match the words:

- 1.Post office
- 2.Circus
  - 3.Square
  - 4. Factory
  - 5.Library

площадь

библитека

почта

цирк

завод



**3.5**.

Where do these people work? 1.A teacher 2.A doctor 3.A policeman 4.An actor



### What does the word "a skyscraper" mean?



#### 3.7.

Put the letters in the correct order: 1)lapohlst 2)ryilbar 3)dierbg 4)utmidas 5)asnruttear

### 4. 1. What is it doing?



#### 4. 2.

## Every evening she





4.3.

Find the odd word:

1.Help about the house, do the ironing, skip, mop the floor

2. Clean teeth, camera, wash the face and hands, have breakfast



#### 4.4. Correct the mistakes: 1.Watch the TV 2.Go to walk 3.Clean the tooth 4.Do me homework 5. Help the about house 6.Go to on bed 7.Read a books 8.In evening



4.5.
1. Henry has breakfast at 9:15

2. He comes home at 2:45

3. He goes to bed at 10:30

#### 4.6.

### Fill in the missing word:

#### What, when, where

- 1....do you get up?
- 2....does she do then?
  - 3....does she go after lunch?
- 4....do they come home from school?



#### 4. 7.

Ask and answer questions about Emma:

1.Secretary

2.18

3.The office

4. Orange juice

5.Home/ 5:30

6.Eleven o'clock



#### 2.1.

#### These are...