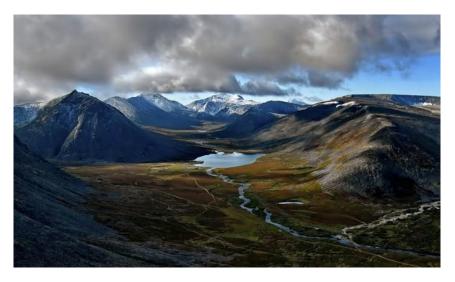

#### 5. What mountain ranges are situated (расположены)in Russia?

a) the Altai; b) the Urals; c) the Rocky mountains; d) the Caucasus;

#### 5. What mountain ranges are situated in Russia?

#### a) the Altai; b) the Urals; d) the Caucasus;