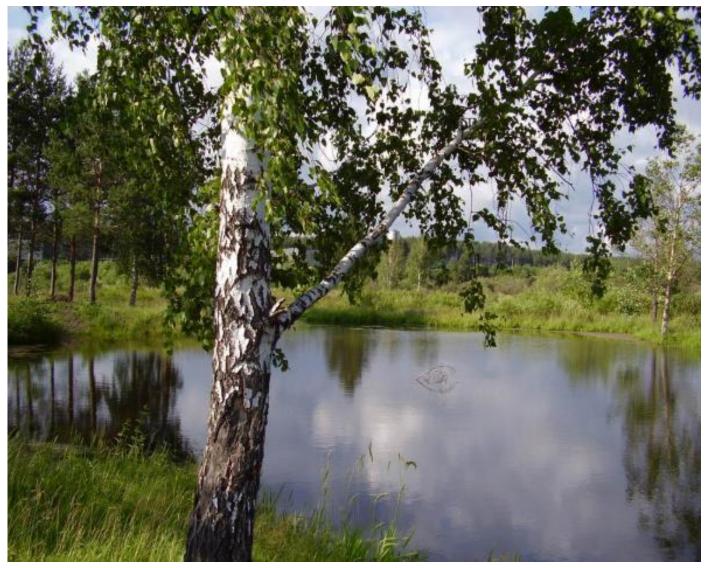

#### 10. What tree is the symbol of Russia?

a) an oak;

c) a maple;

b) a birch;

d) a pine;

## **10. What tree is the symbol of Russia?**

## b) a birch;