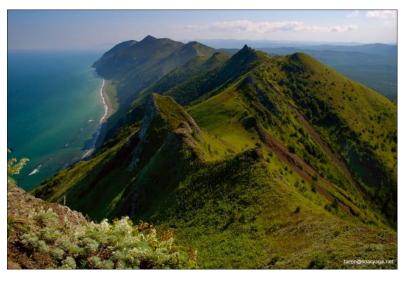

#### 5. What mountain ranges are situated (расположены)in Russia?

a) the Altai; b) the Urals; c) the Rocky mountains; d) the Caucasus;

#### 5. What mountain ranges are situated in Russia?

#### a) the Altai; b) the Urals; d) the Caucasus;