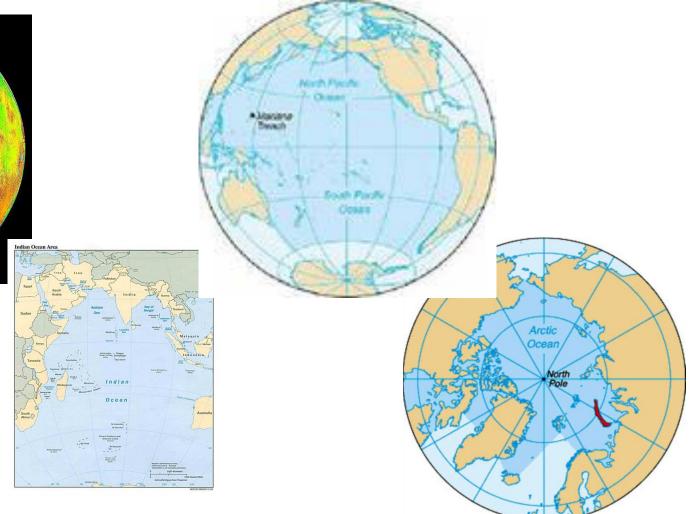

## 3. What oceans is Russia washed (омывается) by?

a) The Atlantic ocean; b) the Indian ocean;c) the Pacific ocean; d) the Arctic ocean;

## 3. What oceans is Russia washed by?

## a) the Atlantic ocean; c) the Pacific ocean;d) the Arctic ocean;