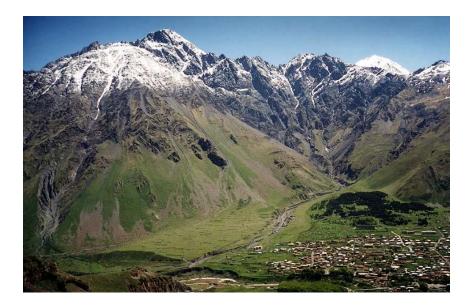

#### 5. What mountain ranges are situated (расположены)in Russia?

a) the Altai; b) the Urals; c) the Rocky mountains; d) the Caucasus;

#### 5. What mountain ranges are situated in Russia?

#### a) the Altai; b) the Urals; d) the Caucasus;

## 6. What is the highest mountain in Russia?

#### 6. What is the highest mountain in Russia?

#### c) Elbrus;

7. What is the deepest, the biggest and the cleanest lake in Russia?