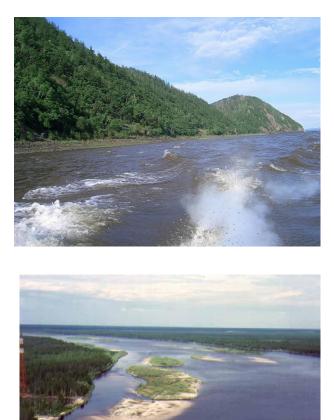

#### 8. What is the most full-flowing (полноводная) river in Russia?

a) the Amur; b) the Lena; c) the Ob; d) the Volga;

## 8. What is the most full-flowing river in Russia?

#### b) the Lena;