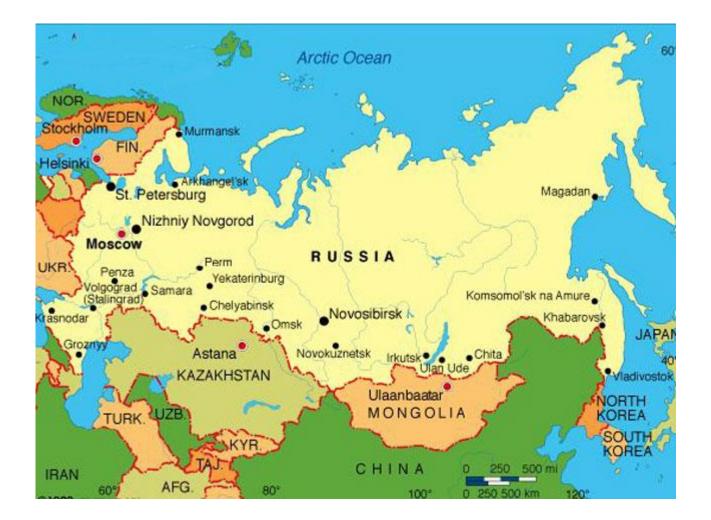

## 2. What is the capital of Russia?

#### a) Moscow; b) London; c) St. Petersburg;

## 3. What oceans is Russia washed (омывается) by?

a) The Atlantic ocean; b) the Indian ocean;c) the Pacific ocean; d) the Arctic ocean;

## 4. What countries is Russia bounded(граничит) by?

## a) China; b) Kazakhstan; c) Ukraine; d) India;

## 3. What oceans is Russia washed by?

## a) the Atlantic ocean; c) the Pacific ocean;d) the Arctic ocean;

#### 4. What countries is Russia bounded by?

#### a) China; b) Kazakhstan; c) Ukraine;