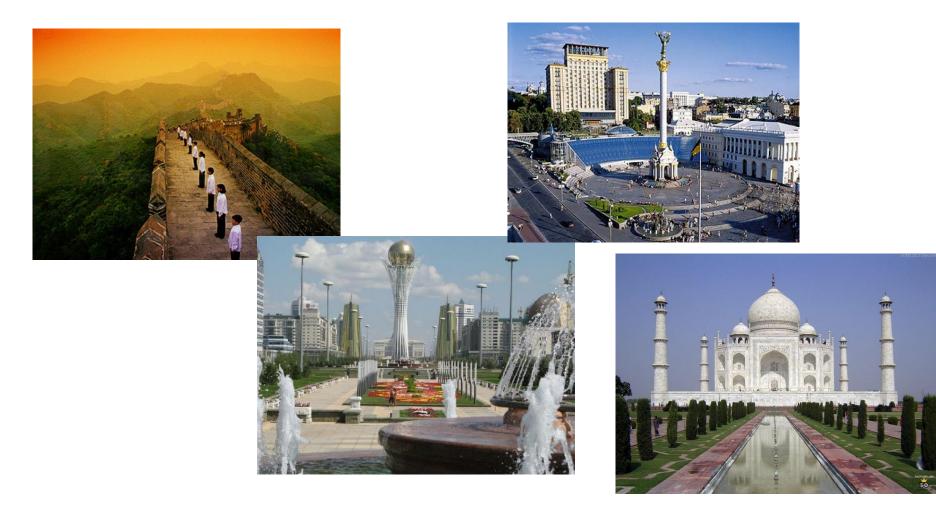

## 4. What countries is Russia bounded(граничит) by?

## a) China; b) Kazakhstan; c) Ukraine; d) India;

#### 4. What countries is Russia bounded by?

#### a) China; b) Kazakhstan; c) Ukraine;