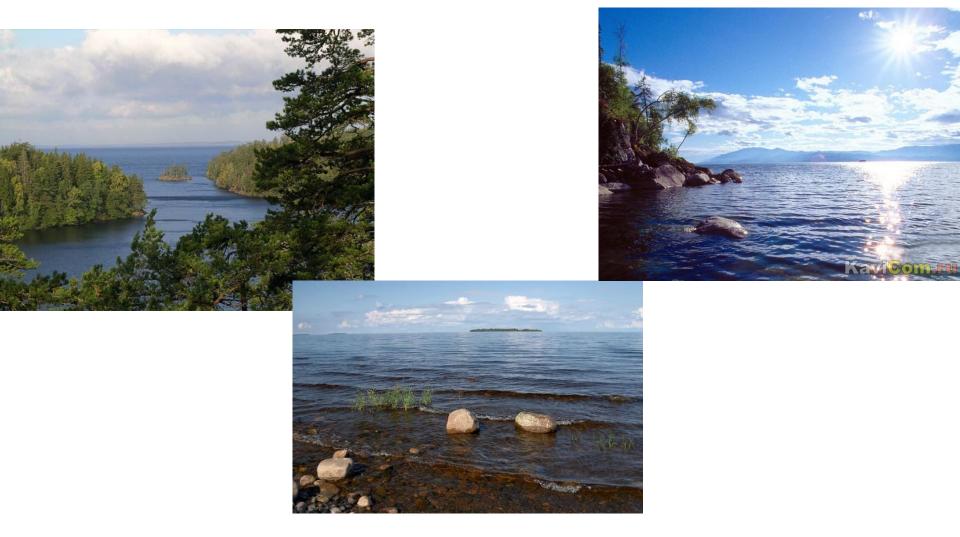

#### 7. What is the deepest, the biggest and the cleanest lake in Russia?

### a) Ladoga; b) Onega; c) Baikal;

#### c) Elbrus;

7. What is the deepest, the biggest and the cleanest lake in Russia?

#### c) Baikal;