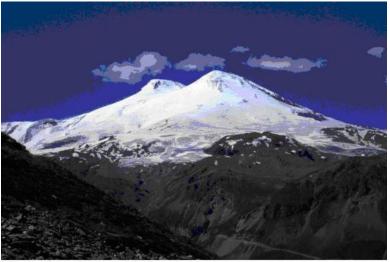

## 6. What is the highest mountain in Russia?

#### 6. What is the highest mountain in Russia?

#### c) Elbrus;

7. What is the deepest, the biggest and the cleanest lake in Russia?