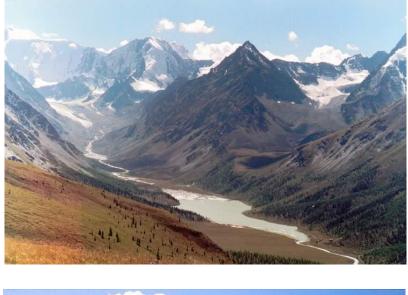

#### 5. What mountain ranges are situated (расположены)in Russia?

a) the Altai; b) the Urals; c) the Rocky mountains; d) the Caucasus;

#### 5. What mountain ranges are situated in Russia?

#### a) the Altai; b) the Urals; d) the Caucasus;