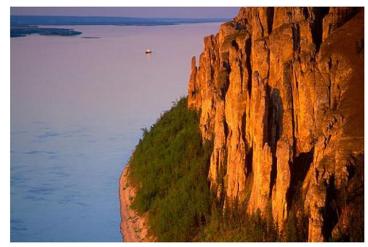

#### 7. What is the deepest, the biggest and the cleanest lake in Russia?

### a) Ladoga; b) Onega; c) Baikal;