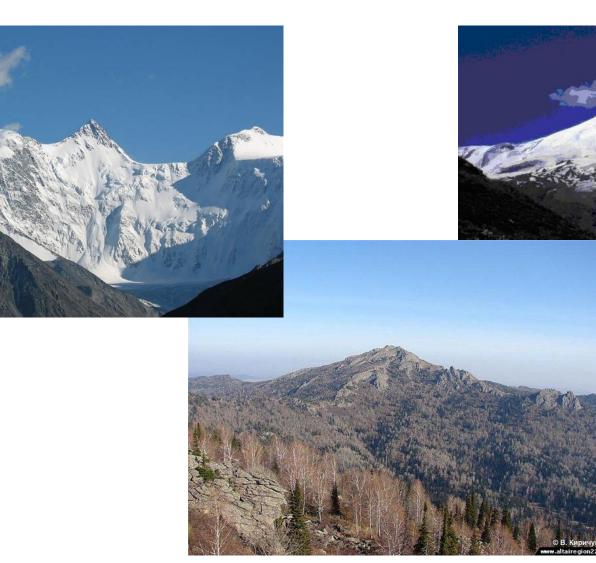

#### 5. What mountain ranges are situated (расположены)in Russia?

a) the Altai; b) the Urals; c) the Rocky mountains; d) the Caucasus;

#### 5. What mountain ranges are situated in Russia?

#### a) the Altai; b) the Urals; d) the Caucasus;

## 6. What is the highest mountain in Russia?

#### 6. What is the highest mountain in Russia?

#### c) Elbrus;

7. What is the deepest, the biggest and the cleanest lake in Russia?