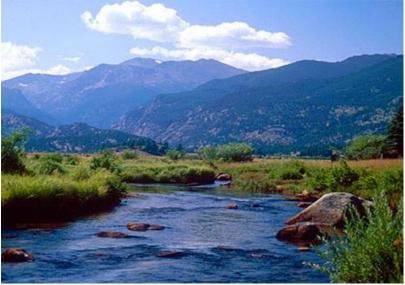

#### 5. What mountain ranges are situated (расположены)in Russia?

a) the Altai; b) the Urals; c) the Rocky mountains; d) the Caucasus;

#### 5. What mountain ranges are situated in Russia?

#### a) the Altai; b) the Urals; d) the Caucasus;