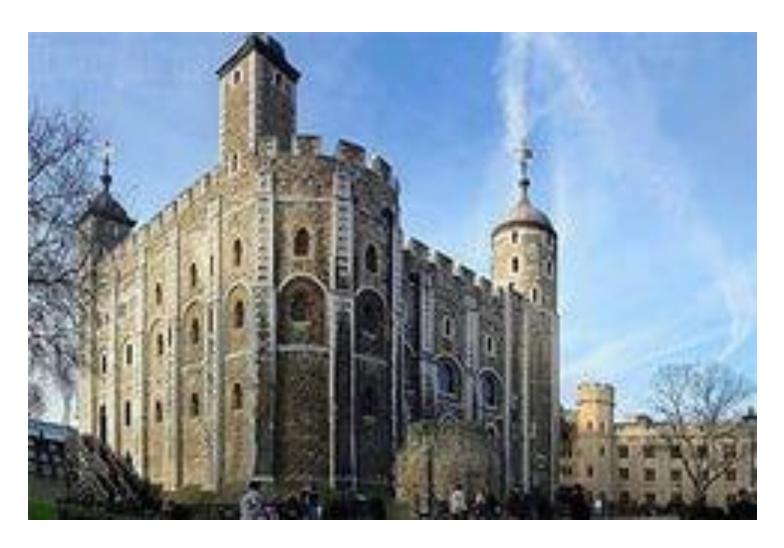

# The ravens are a famous sight of ...

- 1. the Tower of London
- 2. London Zoo
- 3. Covert Garden

#### The Tower of London