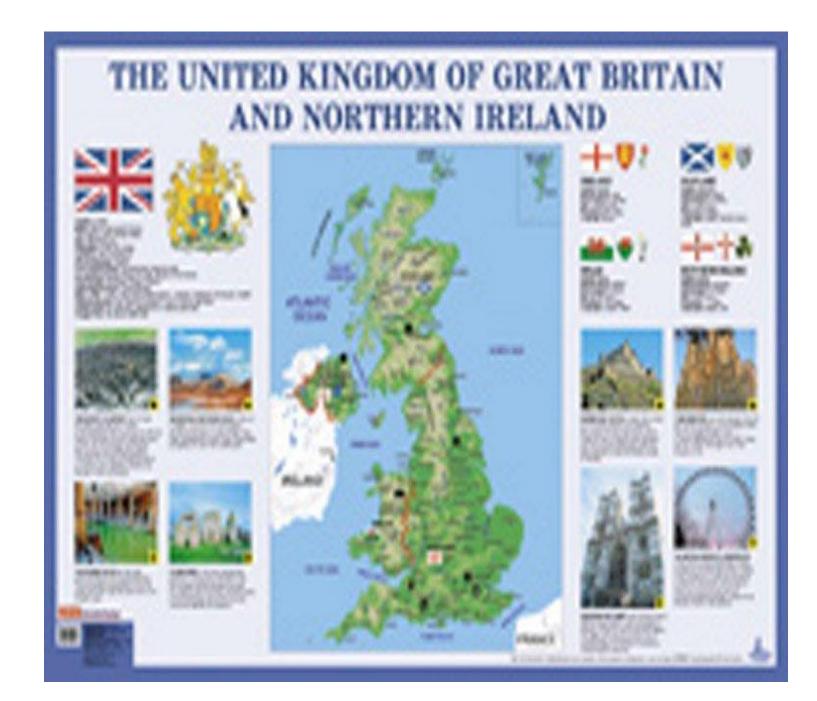

# What is the official name of the country whose language you study?

- 1. Great Britain
- 2. England
- 3. The United Kingdom of Great Britain and Northern Ireland

## What colors are on the flag of Great Britain?

- 1. red, white, yellow
- 2. red, blue, white
- 3. white, red, black