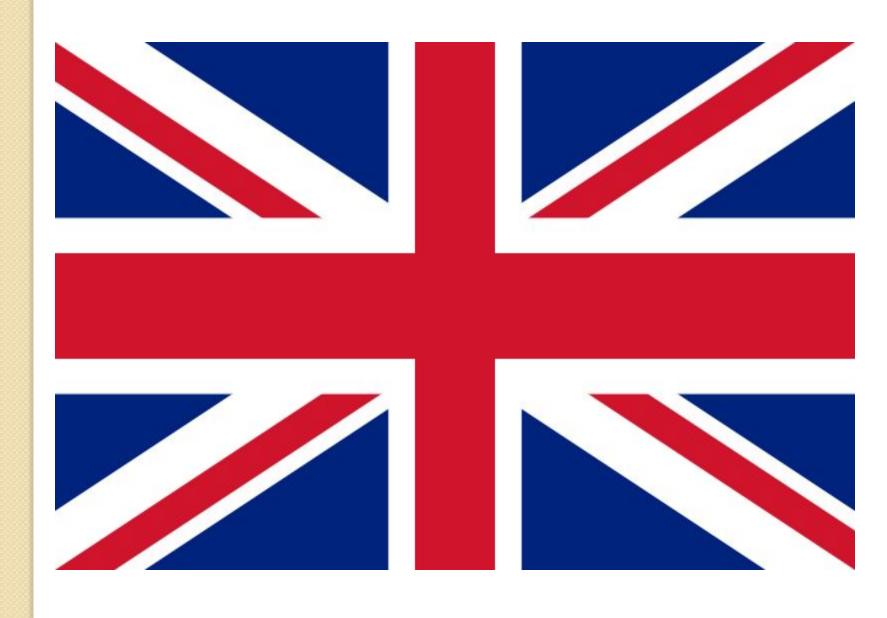

## What colors are on the flag of Great Britain?

- 1. red, white, yellow
- 2. red, blue, white
- 3. white, red, black