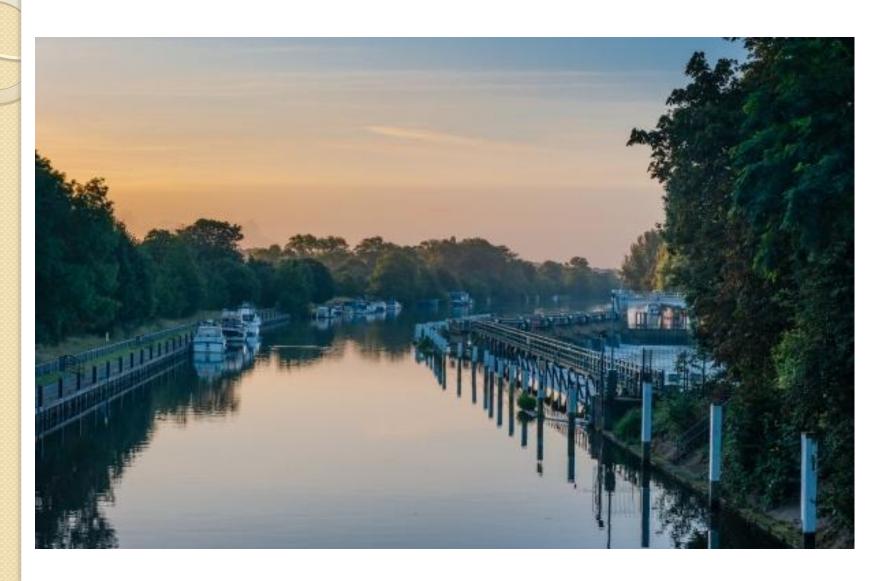

#### The longest river in the UK is...

- 1) the Severn
- 2) the Thames
- 3) the Spey

#### The Thames