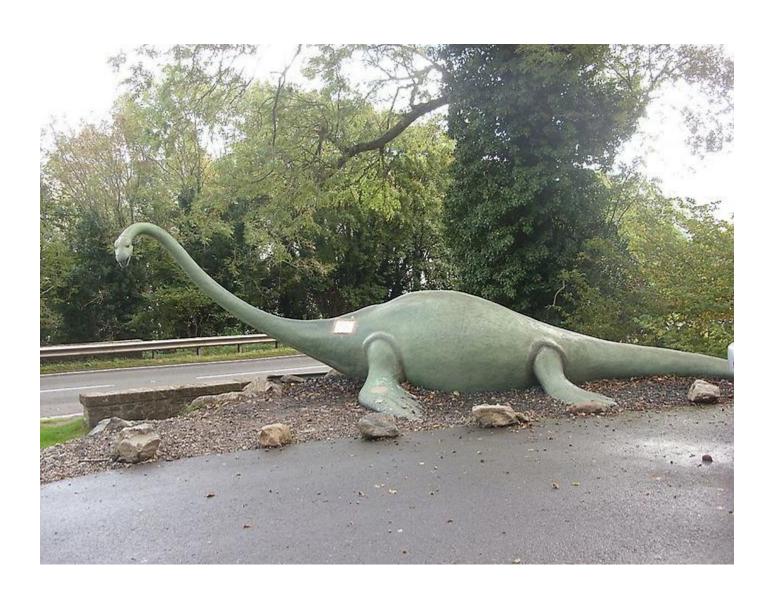

### What lake does the famous Scottish monster in?

- 1. Lough Erne
- 2. Loch Lomond
- 3. Loch Ness

#### Loch Ness