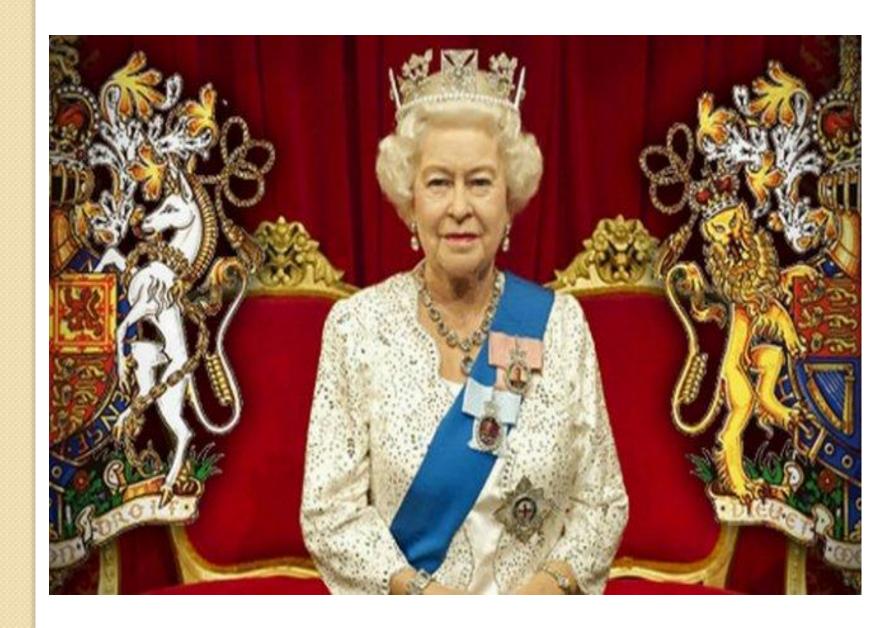

# Who is the head of the UK?

- 1. The President
- 2. The Premier Minister
- 3. The queen Elizabeth the 2nd