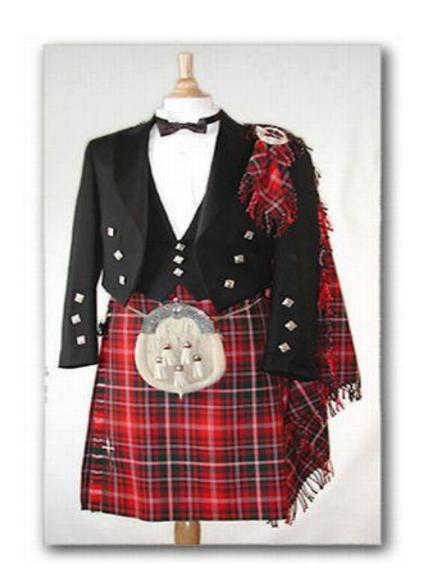

### What is the Scottish national costume for men?

- 1. the tuxedo
- 2. the bearskin
- 3. the kilt

#### The kilt