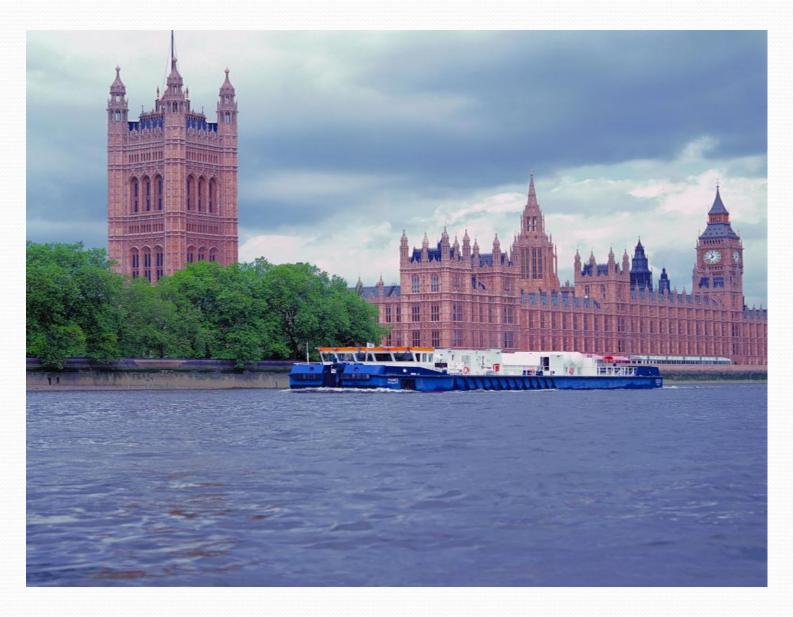

ritish flag?

# •Blue, red, white.



# • What is in the center of Trafalgar-Square?

## Nelson's Column.



• What's the capital of Scotland?

# Edinburgh.



# • What is the most popular British newspaper?

# The Times.



#### liliband's ew order'

## quality at Perfect storm of drugs' kill Michael Jackson, jury is tole



• What is the Tower of London now?

#### •A museum.



Do you know the name of Prince of Wales?

#### Prince Charles.



Do you know the complete name of the UK?

#### The United Kingdom of Great Britain and Northern Ireland.



# What is the London home of the Queen of UK?

#### Buckingham Palace.



#### • Which holiday is celebrated in the end of November in the USA?

#### Thanksgiving Day.



### • Which river does London stand on the banks of?

#### The Thames.



### • What birds live in the Tower of London?



#### • What are the largest islands of the British Isles?

Great Britain and Ireland.



# • What are the parts of Great Britain?

#### England, Scotland and Wales.



# • What's the most popular sport in Britain?

### Football



## • What's the name of the most famous clock tower in London?

# Big Ben.



## Do you know the name of British Queen?

### Elizabeth.



## • What flower is the symbol of England?





• When do British people celebrate Christmas?

### On the twenty fifth of December.



• What colour are the buses, postboxes and telephones in the UK?

#### Red.



• What are the colours of the national flag of England?

#### Red and white.



• What British group sang the song 'Yesterday'?

#### The Beatles.





# Thank you f