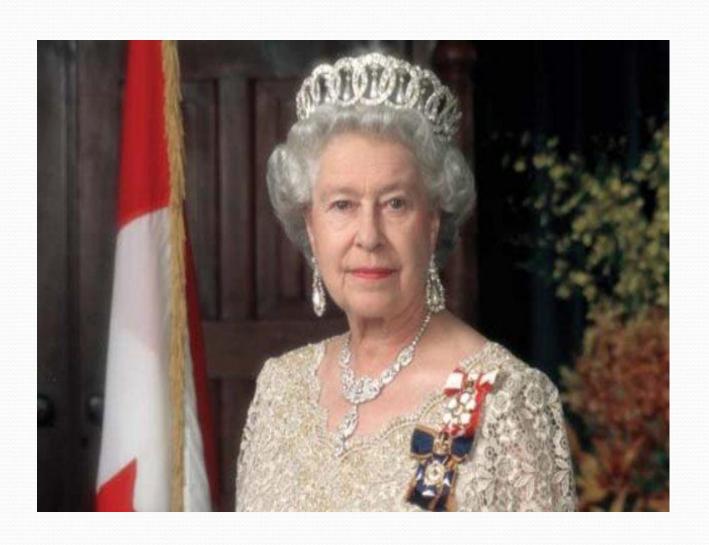

les?

#### Prince Charles.



Do you know the complete name of the UK?

#### The United Kingdom of Great Britain and Northern Ireland.



# What is the London home of the Queen of UK?

#### Buckingham Palace.



#### • Which holiday is celebrated in the end of November in the USA?

#### Thanksgiving Day.



### • Which river does London stand on the banks of?

#### The Thames.



### • What birds live in the Tower of London?



#### • What are the largest islands of the British Isles?

Great Britain and Ireland.



# • What are the parts of Great Britain?

#### England, Scotland and Wales.



# • What's the most popular sport in Britain?

### Football



## • What's the name of the most famous clock tower in London?

# Big Ben.



## Do you know the name of British Queen?

### Elizabeth.



## • What flower is the symbol of England?





• When do British people celebrate Christmas?

### On the twenty fifth of December.



• What colour are the buses, postboxes and telephones in the UK?

#### Red.



• What are the colours of the national flag of England?

#### Red and white.



• What British group sang the song 'Yesterday'?

#### The Beatles.





# Thank you for your attention!