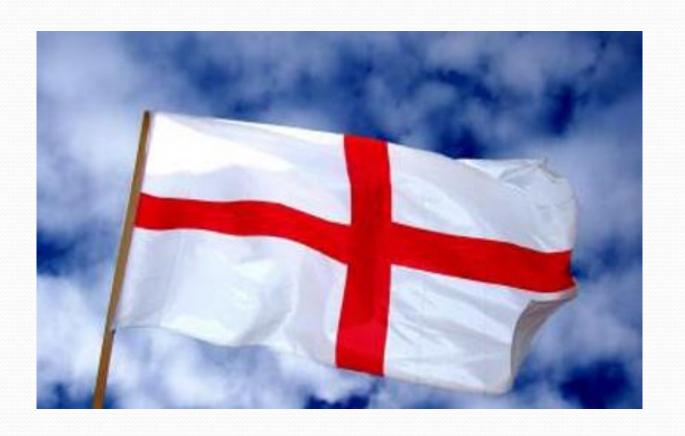

#### Red.

• What are the colours of the national flag of England?

#### Red and white.

• What British group sang the song 'Yesterday'?