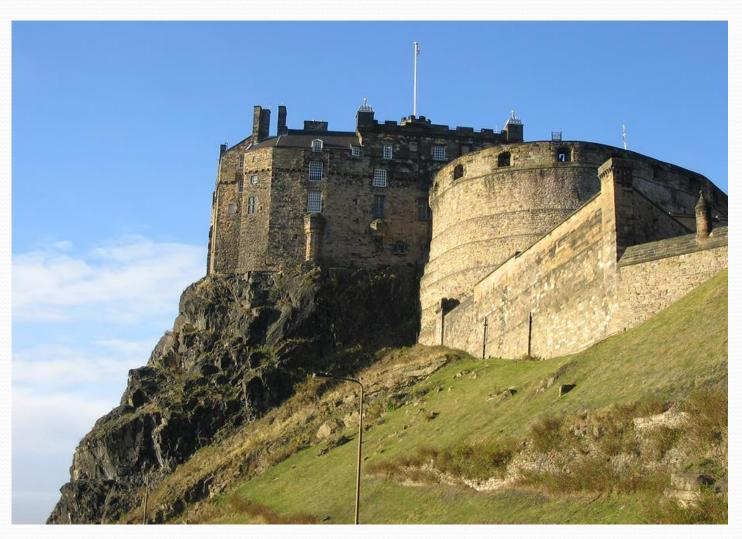

# 23 questions about the UK.



 The Highlands are among the oldest mountains of the world.

Where are located?

# Scotland!



• What's the capital of the UK?



• What are the colours of the British flag?

# •Blue, red, white.



# • What is in the center of Trafalgar-Square?

## Nelson's Column.



• What's the capital of Scotland?

# Edinburgh.



# • What is the most popular British newspaper?

# The Times.



#### liliband's ew order'

## quality at Perfect storm of drugs' kill Michael Jackson, jury is tole



• What is the Tower of London now?

#### •A museum.



Do you know the name of Prince of Wales?

#### Prince Charles.



Do you know the complete name of the UK?

#### The United Kingdom of Great Britain and Northern Ireland.



# What is the London home of the Queen of UK?

#### Buckingham Palace.



#### • Which holiday is celebrated in the end of November in the USA?

#### Thanksgiving Day.



###