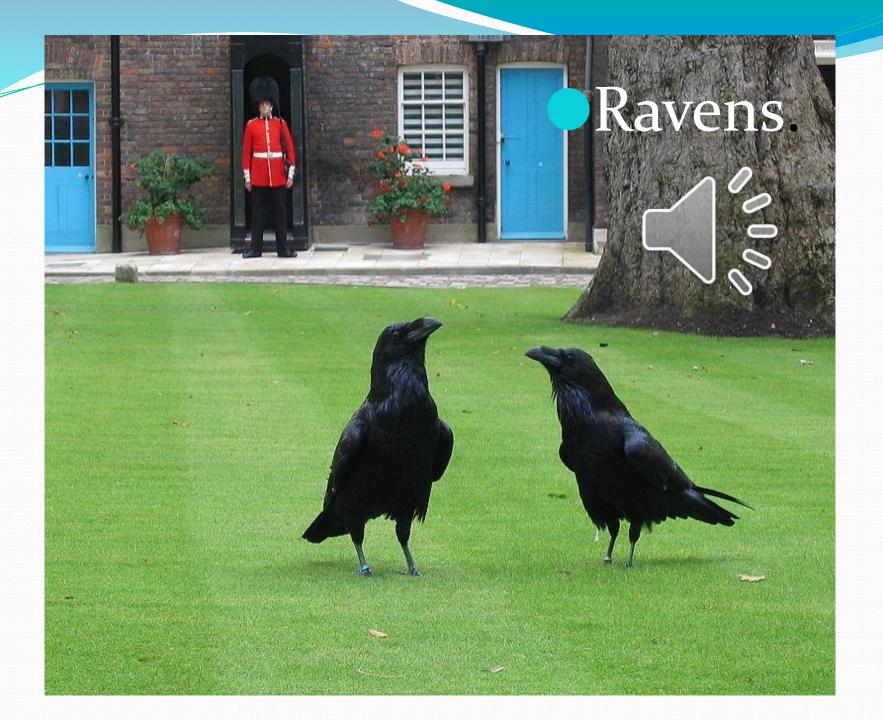

in the center of Trafalgar-Square?

## Nelson's Column.



• What's the capital of Scotland?

# Edinburgh.



# • What is the most popular British newspaper?

# The Times.



#### liliband's ew order'

## quality at Perfect storm of drugs' kill Michael Jackson, jury is tole



• What is the Tower of London now?

#### •A museum.



Do you know the name of Prince of Wales?

#### Prince Charles.



Do you know the complete name of the UK?

#### The United Kingdom of Great Britain and Northern Ireland.



# What is the London home of the Queen of UK?

#### Buckingham Palace.



#### • Which holiday is celebrated in the end of November in the USA?

#### Thanksgiving Day.



### • Which river does London stand on the banks of?

#### The Thames.



### • What birds live in the Tower of London?



#### • What are the largest islands of the British Isles?

Great Britain and Ireland.



# • What are the parts of Great Britain?

#### England, Scotland and Wales.



# • What's the most popular sport in Britain?

### Football



## • What's the name of the most famous clock tower in London?

# Big Ben.



## Do you know the name of British Queen?

### Elizabeth.



## • What flower is the symbol of England?





• When do British people celebrate Christmas?

### On the twenty fifth of December.



• What colour are the buses, postboxes and telephones in the UK?

#### Red.



• What are the colours of the national flag of England?

#### Red and white.



• What British group sang the song 'Yesterday'?

#### The Beatles.





# Thank you for your attention!