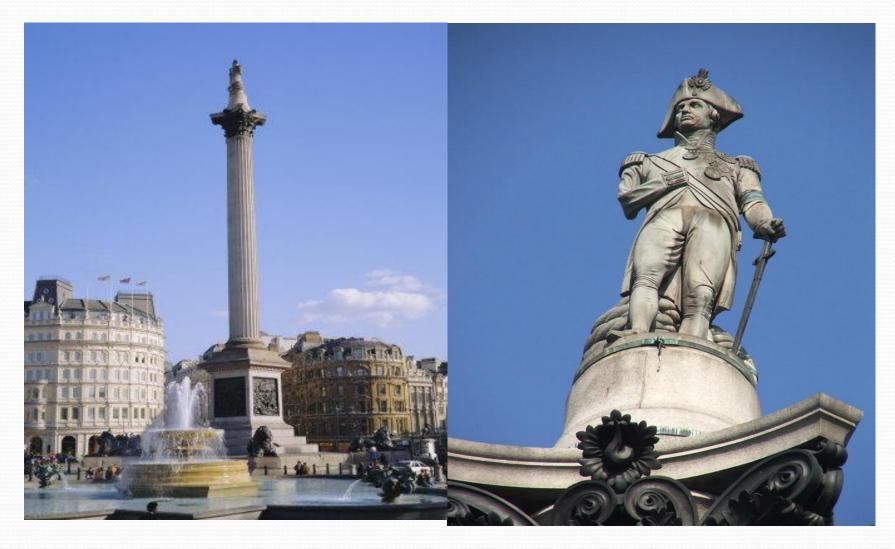

# • What is in the center of Trafalgar-Square?

## Nelson's Column.

• What's the capital of Scotland?