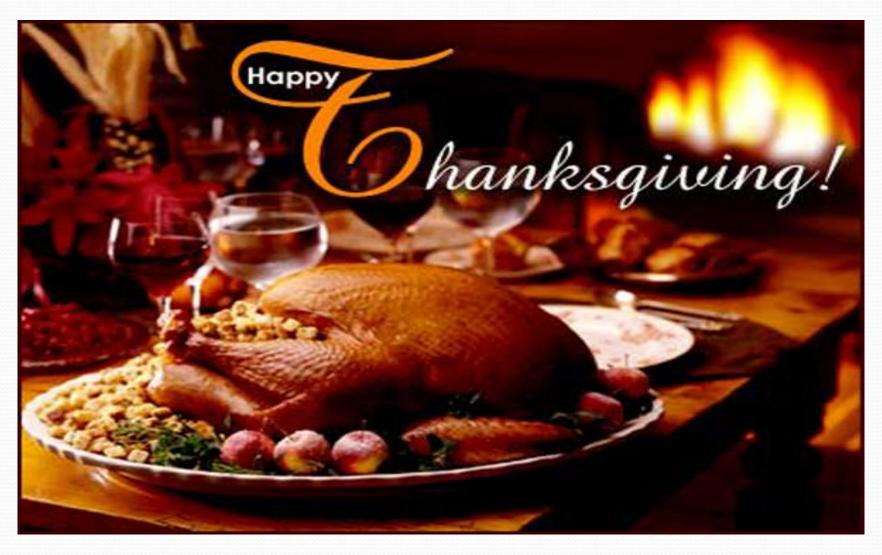

#### • Which holiday is celebrated in the end of November in the USA?

#### Thanksgiving Day.