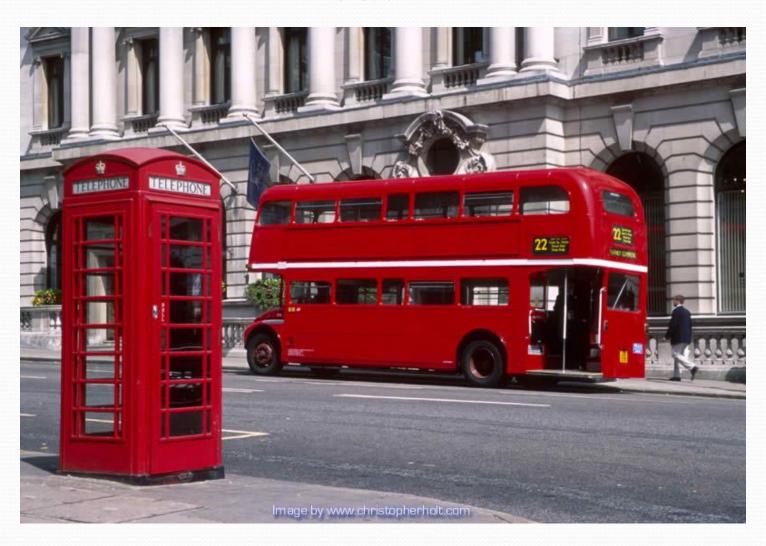

### On the twenty fifth of December.

• What colour are the buses, postboxes and telephones in the UK?