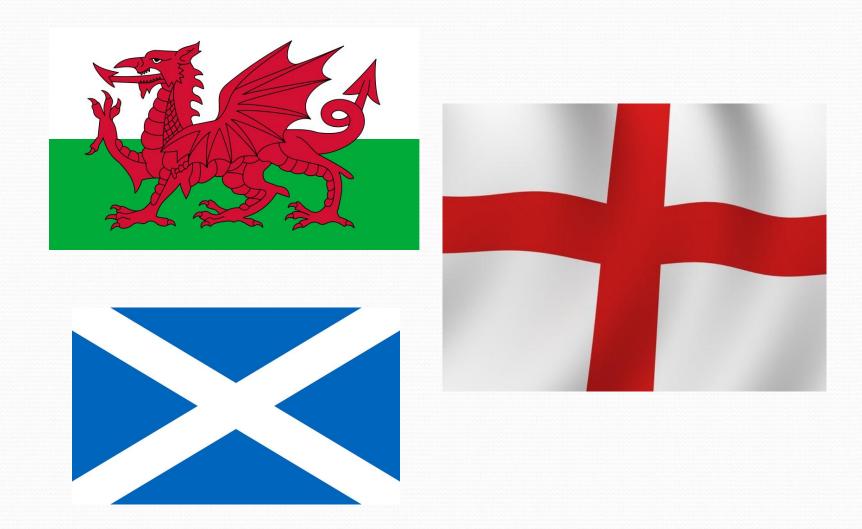

# Scotland!

• What's the capital of the UK?

• What are the colours of the British flag?

# •Blue, red, white.

#### England, Scotland and Wales.

#### Red.

• What are the colours of the national flag of England?

#### Red and white.

• What British group sang the song 'Yesterday'?