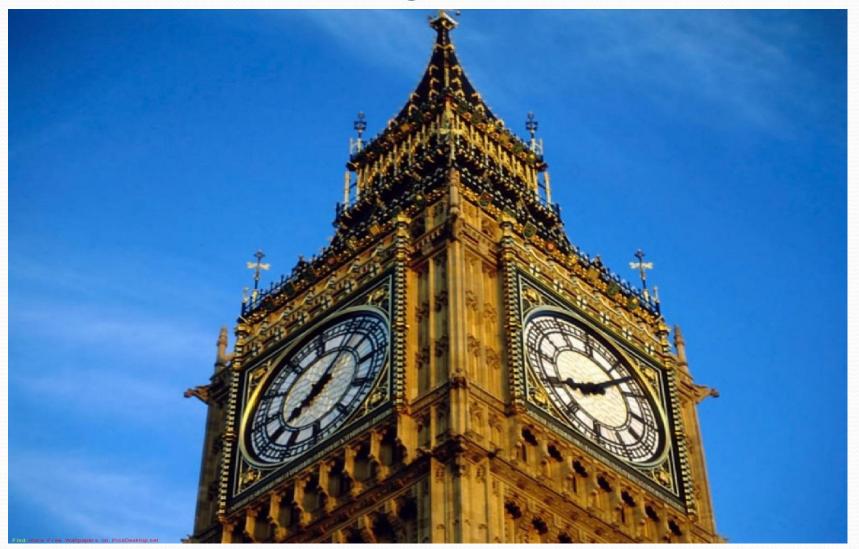

now?

#### •A museum.



Do you know the name of Prince of Wales?

#### Prince Charles.



Do you know the complete name of the UK?

#### The United Kingdom of Great Britain and Northern Ireland.



# What is the London home of the Queen of UK?

#### Buckingham Palace.



#### • Which holiday is celebrated in the end of November in the USA?

#### Thanksgiving Day.



### • Which river does London stand on the banks of?

#### The Thames.



### • What birds live in the Tower of London?



#### • What are the largest islands of the British Isles?

Great Britain and Ireland.



# • What are the parts of Great Britain?

#### England, Scotland and Wales.



# • What's the most popular sport in Britain?

### Football



## • What's the name of the most famous clock tower in London?

# Big Ben.



## Do you know the name of British Queen?

### Elizabeth.



## • What flower is the symbol of England?





• When do British people celebrate Christmas?

### On the twenty fifth of December.



• What colour are the buses, postboxes and telephones in the UK?

#### Red.



• What are the colours of the national flag of England?

#### Red and white.



• What British group sang the song 'Yesterday'?

#### The Beatles.





# Thank you for your attention!