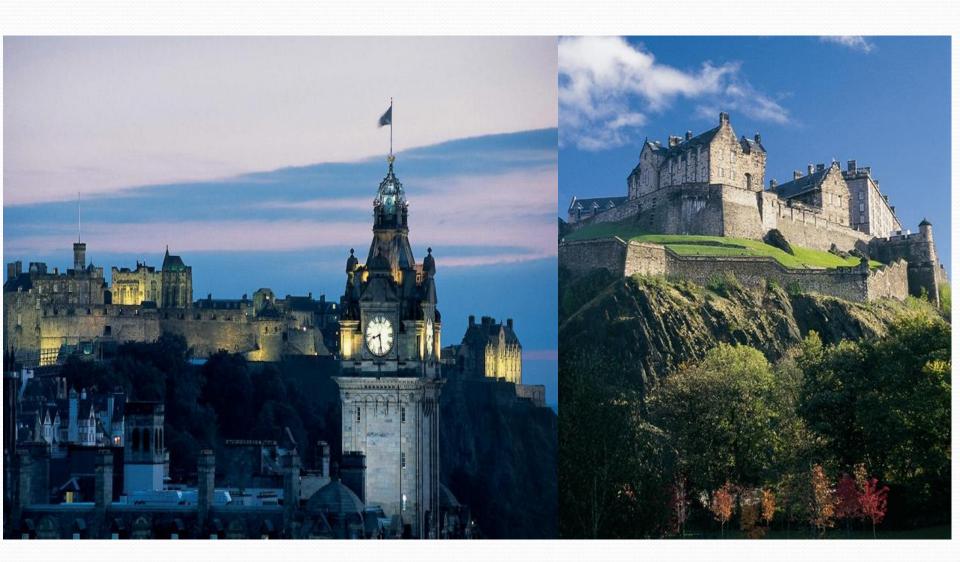

# 23 questions about the UK.



 The Highlands are among the oldest mountains of the world.

Where are located?

# Scotland!



• What's the capital of the UK?



• What are the colours of the British flag?

# •Blue, red, white.



# • What is in the center of Trafalgar-Square?

## Nelson's Column.



• What's the capital of Scotland?

# Edinburgh.



# • What is the most popular British newspaper?

# The Times.



#### liliband's ew order'

## quality at Perfect storm of drugs' kill Michael Jackson, jury is tole



• What is the Tower of London now?

#### •A museum.



Do you know the name of Prince of Wales?

#### Prince Charles.



Do you know the complete name of the UK?

#### The United Kingdom of Great Britain and Northern Ireland.



# What is the London home of the Queen of UK?

#### Buckingham Palace.



#### • Which holiday is celebrated in the end of November in the USA?

#### Thanksgiving Day.



### • Which river does London stand on the banks of?

#### The Thames.



### • What birds live in the Tower of London?



#### • What are the largest islands of the British Isles?

Great Britain and Ireland.



# • What are the p