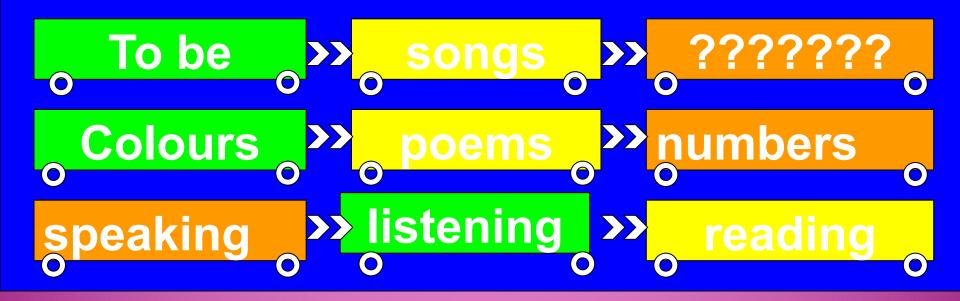

# Мастерская глагола

### «TO BE»

### Подмастерья

## Numbers

### **Songs** «With a ball»

### SongS«Let`s play Some games»

#### **Songs** «What games do you like to play?»

#### **Songs/ Poems**« Mr Plump and his friends»