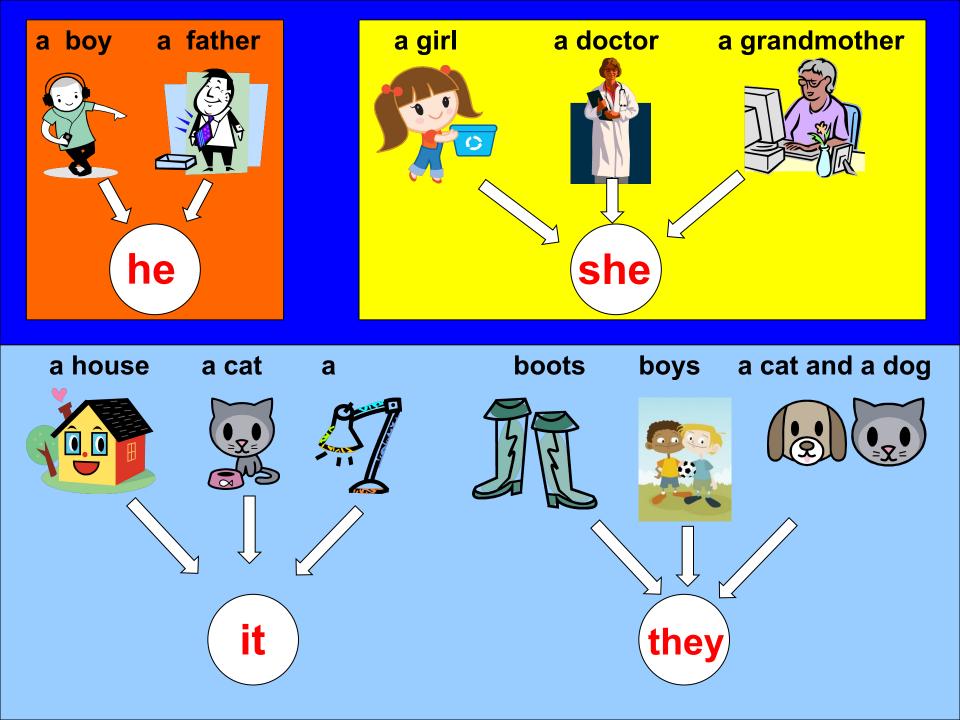

# Who is the best

# **Learner**?

0 0









# Мастерская глагола

### «TO BE»

### Подмастерья









## Numbers

## 1 2 3 4 5 6 7 8 9 10



### Сколько каждый из ребят надул пузырей?





#### What colour?



### Соотнеси картинки с соответствующими словосочетаниями





### **Songs** «With a ball»







### SongS«Let`s play Some games»







#### **Songs** «What games do you like to play?»





#### **Songs/ Poems**« Mr Plump and his friends»









#### Find the mistake

- 1. I is a student.
- 2. She are a girl
- 3. They not are actors.
- 4. You is not a businessman.
- 5. She don't like to play football.
- 6. We play can volleyball.



### Отгадай зашифрованное слово, которое образовано из первых букв каждого из слов на картинках.



A) pencil B) parrot C) rubber D) ruler



# **«Holidays»**