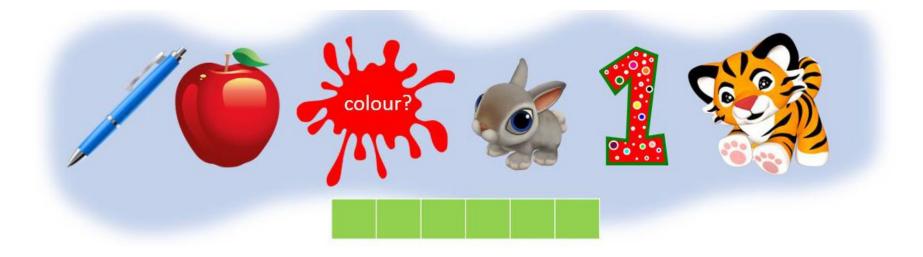

# Who is the best

# **Learner**?

0 0









# Мастерская глагола

### «TO BE»

### Подмастерья









## Numbers

## 1 2 3 4 5 6 7 8 9 10



### Сколько каждый из ребят надул пузырей?





#### What colour?



### Соотнеси картинки с соответствующими словосочетаниями





### **Songs** «With a ball»







### SongS«Let`s play Some games»







#### **Songs** «What games do you like to play?»





#### **Songs/ Poems**« Mr Plump and his friends»









#### Find the mistake

- 1. I is a student.
- 2. She are a girl
- 3. They not are actors.
- 4. You is not a businessman.
- 5. She don't like to play football.
- 6. We play can volleyball.



### Отгадай зашифрованное слово, которое образовано из первых букв каждого из слов на картинках.



A) pencil B) parrot C) rubber D) ruler



# **«Holidays»**