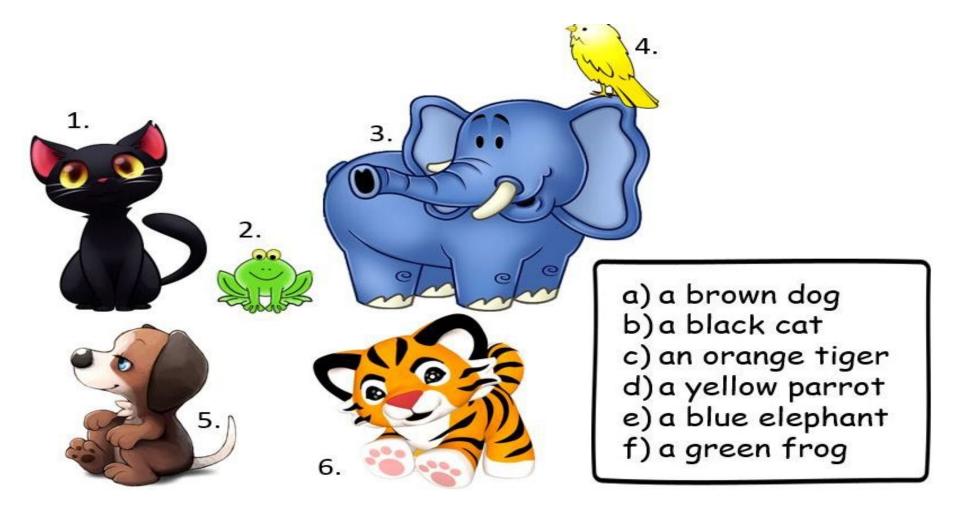

# Who is the best

# **Learner**?

0 0









# Мастерская глагола

### «TO BE»

### Подмастерья









## Numbers

## 1 2 3 4 5 6 7 8 9 10



### Сколько каждый из ребят надул пузырей?





#### What colour?



### Соотнеси картинки с соответствующими словосочетаниями





### **Songs** «With a ball»







### SongS«Let`s play Some games»







#### **Songs** «What games do you like to play?»





#### **Songs/ Poems**« Mr Plump and his friends»









#### Find the mistake

- 1. I is a student.
- 2. She are a girl
- 3. They not are actors.
- 4. You is not a businessman.
- 5. She don't like to play football.
- 6. We play can volleyball.



### Отгадай зашифрованное слово, которое образовано из первых букв каждого из слов на картинках.



A) pencil B) parrot C) rubber D) ruler



# **«Holidays»**