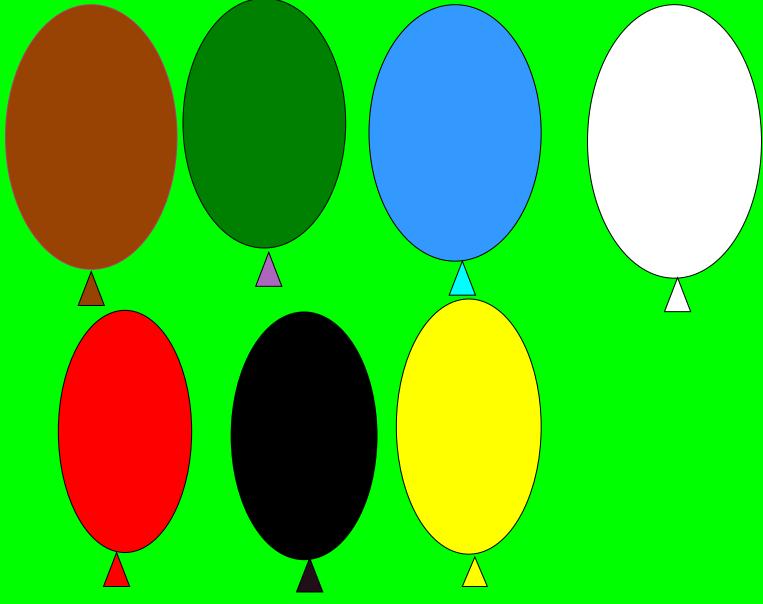

# Who is the best

# **Learner**?

0 0









# Мастерская глагола

### «TO BE»

### Подмастерья









## Numbers

## 1 2 3 4 5 6 7 8 9 10



### Сколько каждый из ребят надул пузырей?





#### What colour?



### Соотнеси картинки с соответствующими словосочетаниями





### **Songs** «With a ball»







### SongS«Let`s play Some games»







#### **Songs** «What games do you like to play?»





#### **Songs/ Poems**« Mr Plump and his friends»









#### Find the mistake

- 1. I is a student.
- 2. She are a girl
- 3. They not are actors.
- 4. You is not a businessman.
- 5. She don't like to play football.
- 6. We play can volleyball.



### Отгадай зашифрованное слово, которое образовано из первых букв каждого из слов на картинках.



A) pencil B) parrot C) rubber D) ruler



# **«Holidays»**