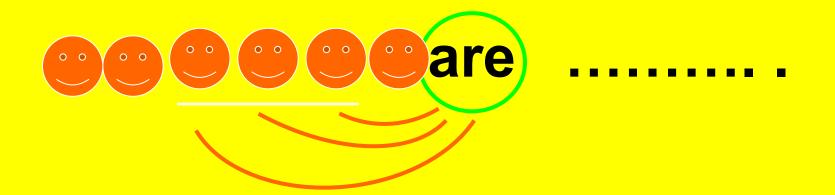

# Who is the best

# **Learner**?

0 0









# Мастерская глагола

### «TO BE»

### Подмастерья









## Numbers

## 1 2 3 4 5 6 7 8 9 10



### Сколько каждый из ребят надул пузырей?





#### What colour?



### Соотнеси картинки с соответствующими словосочетаниями





### **Songs** «With a ball»







### SongS«Let`s play Some games»







#### **Songs** «What games do you like to play?»





#### **Songs/ Poems**« Mr Plump and his friends»









#### Find the mistake

- 1. I is a student.
- 2. She are a girl
- 3. They not are actors.
- 4. You is not a businessman.
- 5. She don't like to play football.
- 6. We play can volleyball.



### Отгадай зашифрованное слово, которое образовано из первых букв каждого из слов на картинках.



A) pencil B) parrot C) rubber D) ruler



# **«Holidays»**