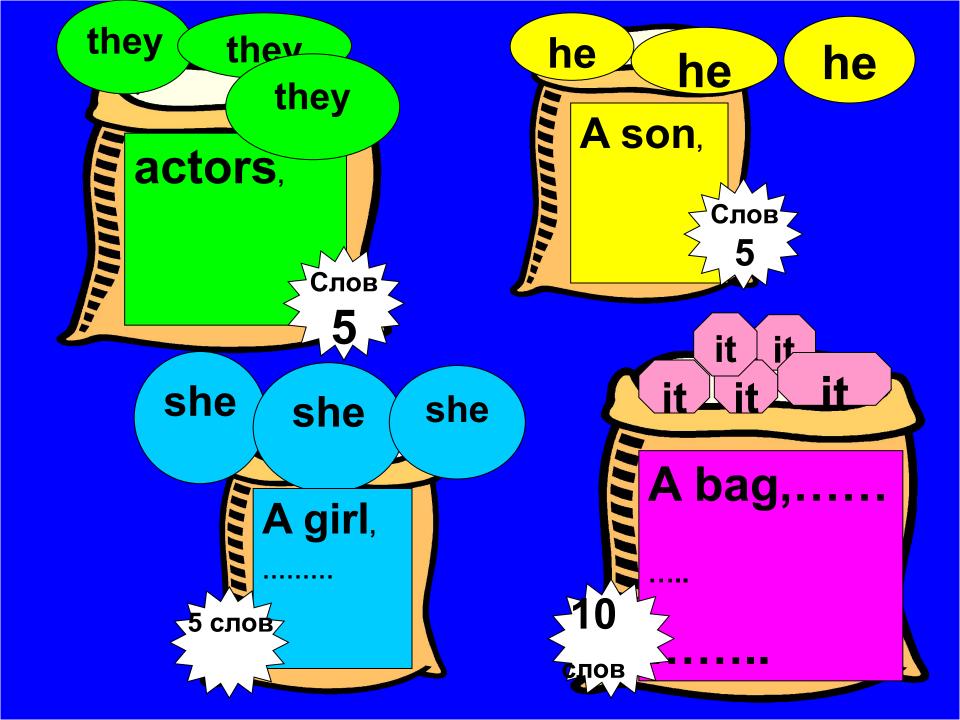

# Who is the best

# **Learner**?

0 0









# Мастерская глагола

### «TO BE»

### Подмастерья









## Numbers

## 1 2 3 4 5 6 7 8 9 10



### Сколько каждый из ребят надул пузырей?





#### What colour?



### Соотнеси картинки с соответствующими словосочетаниями





### **Songs** «With a ball»







### SongS«Let`s play Some games»







#### **Songs** «What games do you like to play?»





#### **Songs/ Poems**« Mr Plump and his friends»









#### Find the mistake

- 1. I is a student.
- 2. She are a girl
- 3. They not are actors.
- 4. You is not a businessman.
- 5. She don't like to play football.
- 6. We play can volleyball.



### Отгадай зашифрованное слово, которое образовано из первых букв каждого из слов на картинках.



A) pencil B) parrot C) rubber D) ruler



# **«Holidays»**