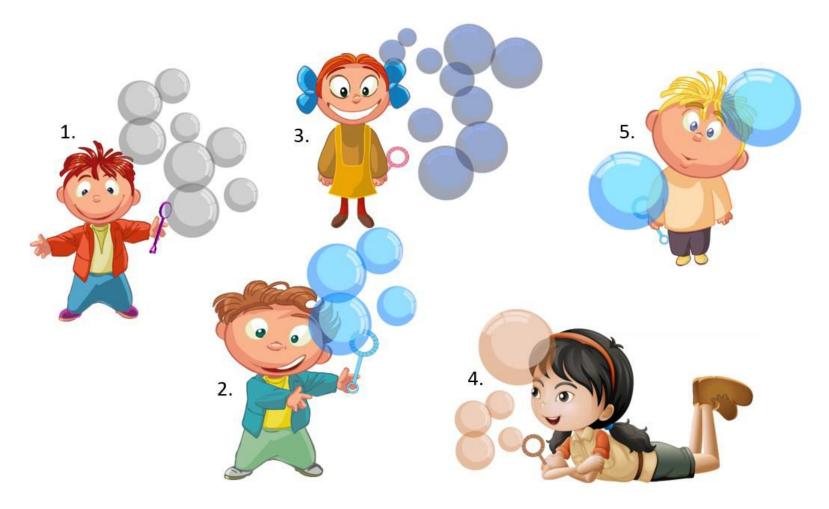

# Who is the best

# **Learner**?

0 0









# Мастерская глагола

### «TO BE»

### Подмастерья









## Numbers

## 1 2 3 4 5 6 7 8 9 10



### Сколько каждый из ребят надул пузырей?





#### What colour?



### Соотнеси картинки с соответствующими словосочетаниями





### **Songs** «With a ball»







### SongS«Let`s play Some games»







#### **Songs** «What games do you like to play?»





#### **Songs/ Poems**« Mr Plump and his friends»









#### Find the mistake

- 1. I is a student.
- 2. She are a girl
- 3. They not are actors.
- 4. You is not a businessman.
- 5. She don't like to play football.
- 6. We play can volleyball.



### Отгадай зашифрованное слово, которое образовано из первых букв каждого из слов на картинках.



A) pencil B) parrot C) rubber D) ruler



# **«Holidays»**