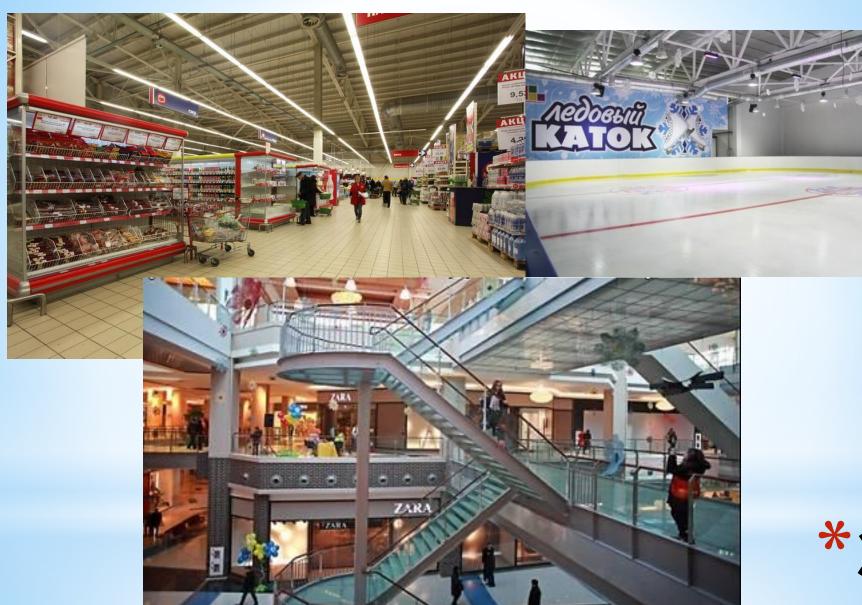

\*Gates of the Crimea

## \*What are busy spots?









"Zvezda" cinema in Tver'

\*Are they similar?



**\*2** 



M.Gorky Russian Academic Drama Theatre (since 1911)

\*Theatres in Simferopol

Crimean Academic Puppet
Theatre (since 1939)





Crimeans.com



\*Malls in Simferopol city





\*The Children's park



## \*The oldest giant oak-tree "Taurida"

It is 750 years old



AL4X PROTO

London







## \*Zoos in the Crimea





**Since 1959** 



\*State Circus







\*8



The Simferopol State Art Museum (since 1939)

The Central Museum of Taurida (since 1921)

\*Museums

\*What are busy spots in Simferopol?

**Cinemas** Theatres

Zoo Circus

Parks Squares

**Shops** Markets

Museums Restaurants