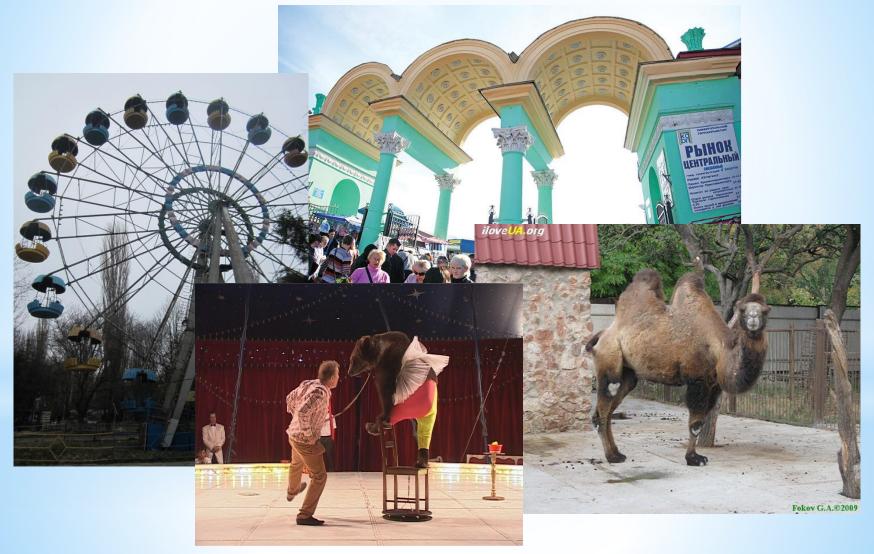

\*Malls in Simferopol city

\*The Children's park

## \*Zoos in the Crimea

**Since 1959** 

\*State Circus

\*8

The Simferopol State Art Museum (since 1939)

The Central Museum of Taurida (since 1921)

\*Museums

\*What are busy spots in Simferopol?