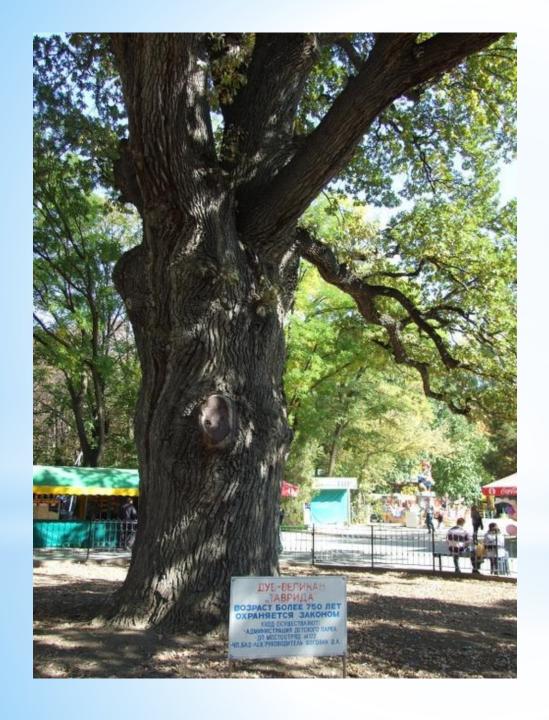

## \*The oldest giant oak-tree "Taurida"

It is 750 years old

AL4X PROTO

London