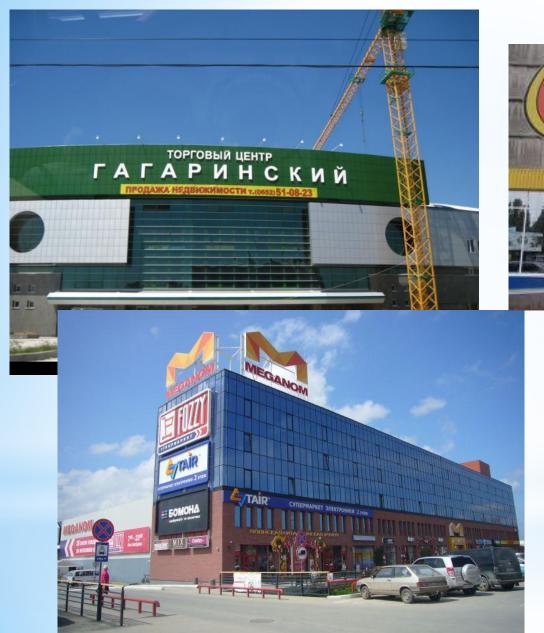

\*Gates of the Crimea

## \*What are busy spots?









"Zvezda" cinema in Tver'

\*Are they similar?



**\*2** 



M.Gorky Russian Academic Drama Theatre (since 1911)

\*Theatres in Simferopol

Crimean Academic Puppet
Theatre (since 1939)





Crimeans.com



\*Malls in Simferopol city





\*The Children's park



## \*The oldest giant oak-tree "Taurida"

It is 750 years old



AL4X PROTO

London







## \*Zoos in the Crimea





**Since 1959** 



\*State Circus







\*8



The Simferopol State Art Museum (since 1939)

The Central Museum of Taurida (since 1921)

\*Museums

\*What are busy spots in Simferopol?

**Cinemas** Theatres

Zoo Circus

Parks Squares

**Shops** Markets

Museums Restaurants