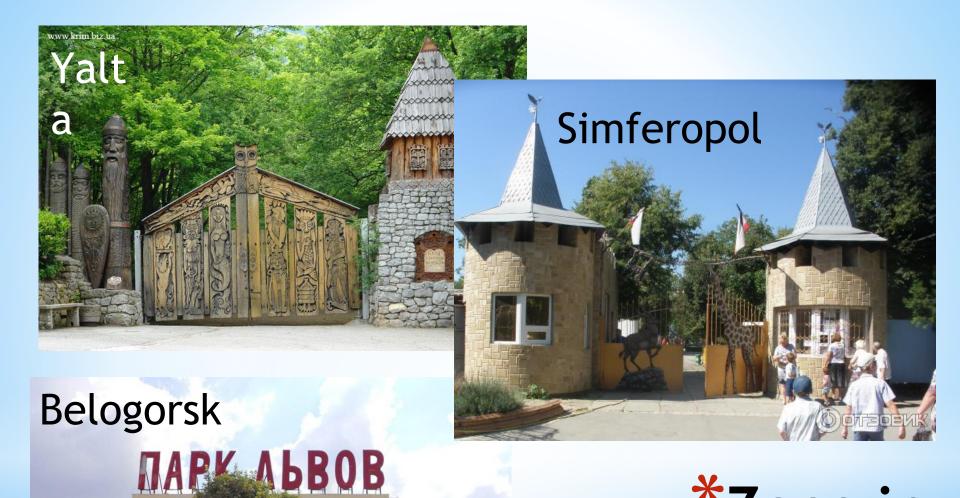

\*Gates of the Crimea

## \*What are busy spots?









"Zvezda" cinema in Tver'

\*Are they similar?



**\*2** 



M.Gorky Russian Academic Drama Theatre (since 1911)

\*Theatres in Simferopol

Crimean Academic Puppet
Theatre (since 1939)





Crimeans.com



\*Malls in Simferopol city





\*The Children's park



## \*The oldest giant oak-tree "Taurida"

It is 750 years old



AL4X PROTO

London







## \*Zoos in the Crimea





**Since 1959** 



\*State Circus







\*8



The Simferopol State Art Museum (since 1939)

The Central Museum of Taurida (since 1921)

\*Museums

\*What are busy spots in Simferopol?

**Cinemas** Theatres

Zoo Circus

Parks Squares

**Shops** Markets

Museums Restaurants