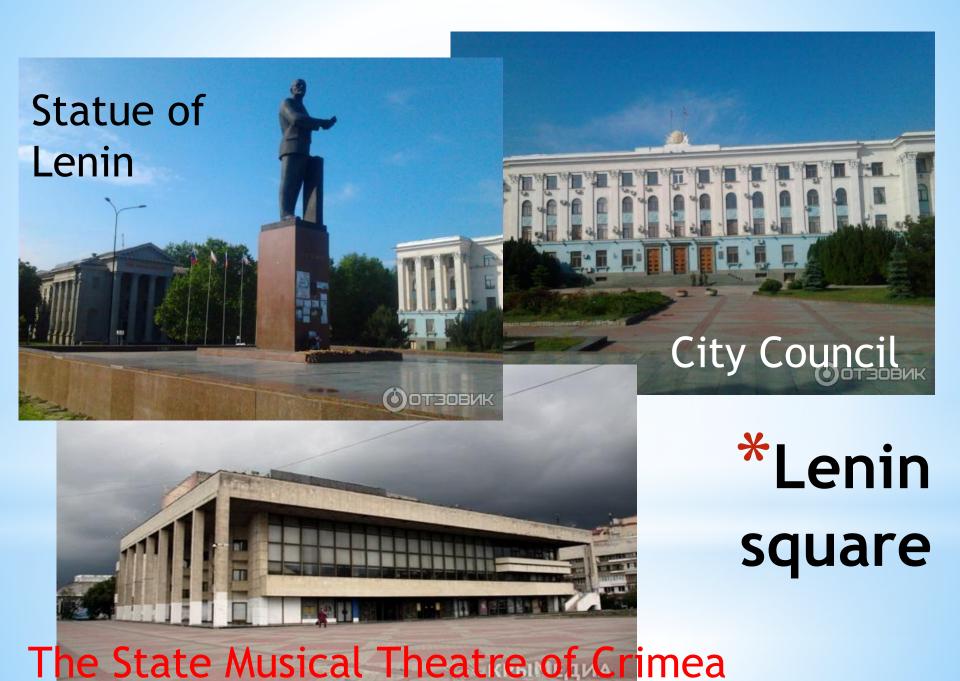

## \*Zoos in the Crimea

**Since 1959** 

\*State Circus

\*8

The Simferopol State Art Museum (since 1939)

The Central Museum of Taurida (since 1921)

\*Museums

\*What are busy spots in Simferopol?