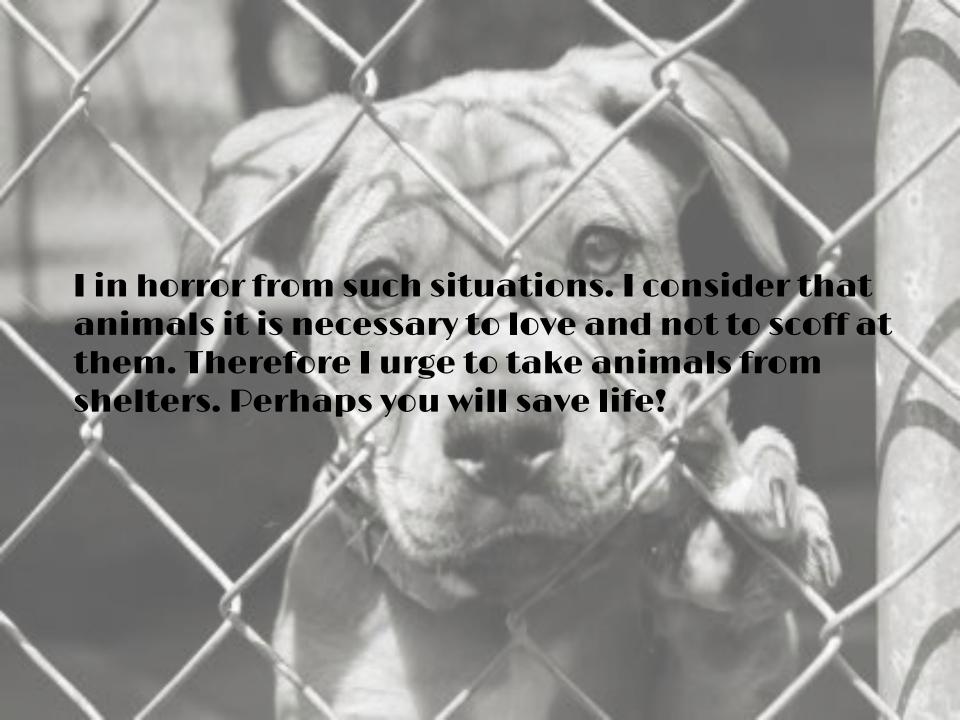

s from miserable situations.





### Human Abuse Linked to Cruelty to Animals

Violent acts toward animals have long been recognized as indicators of a dangerous psychopathy that does not confine itself to animal abuse.







The FBI has found that a history of cruelty to animals is one of the traits that regularly appear in its computer records of serial rapists and murderers.

#### **Awful statistics**

- 60% of future serial killers in childhood showed a specific cruelty to animals.
- 75% of those accused of crimes of violence against the person, a child abused animals.
- Over 85% of adolescents who have committed serious crimes against the person, previously attracted attention cruelty to animals





## Who mistreats or kills an animal can murder too



you can be the next victim!