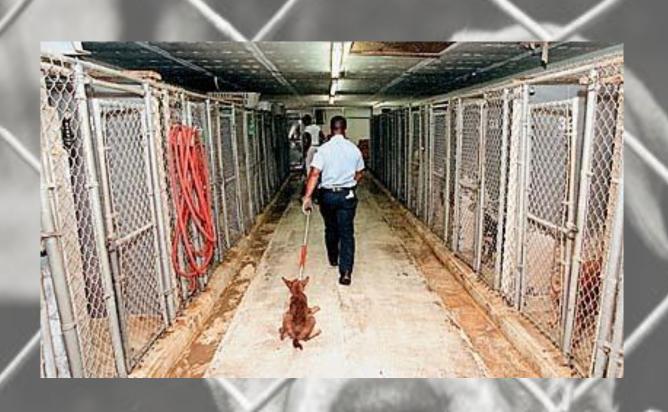

### Animal shelter

animals abuse

# Преподаватель ГБПОУ ТК № 34 Вареник С.С.





#### **Animals abuse**

The shocking number of cruelty cases reported daily in the media is only the tip of the iceberg.

Every year, The HSUS rescues thousands of animals from miserable situations.





### Human Abuse Linked to Cruelty to Animals

Violent acts toward animals have long been recognized as indicators of a dangerous psychopathy that does not confine itself to animal abuse.







The FBI has found that a history of cruelty to animals is one of the traits that regularly appear in its computer records of serial rapists and murderers.

#### **Awful statistics**

- 60% of future serial killers in childhood showed a specific cruelty to animals.
- 75% of those accused of crimes of violence against the person, a child abused animals.
- Over 85% of adolescents who have committed serious crimes against the person, previously attracted attention cruelty to animals





## Who mistreats or kills an animal can murder too



you can be the next victim!