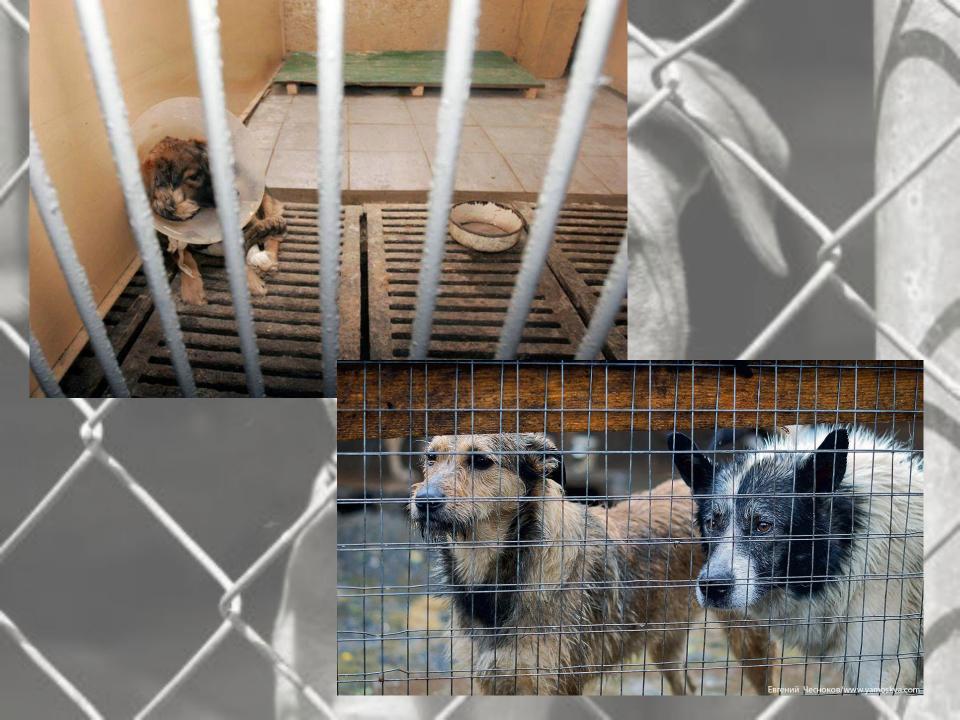

#### **Animals abuse**

The shocking number of cruelty cases reported daily in the media is only the tip of the iceberg.

Every year, The HSUS rescues thousands of animals from miserable situations.