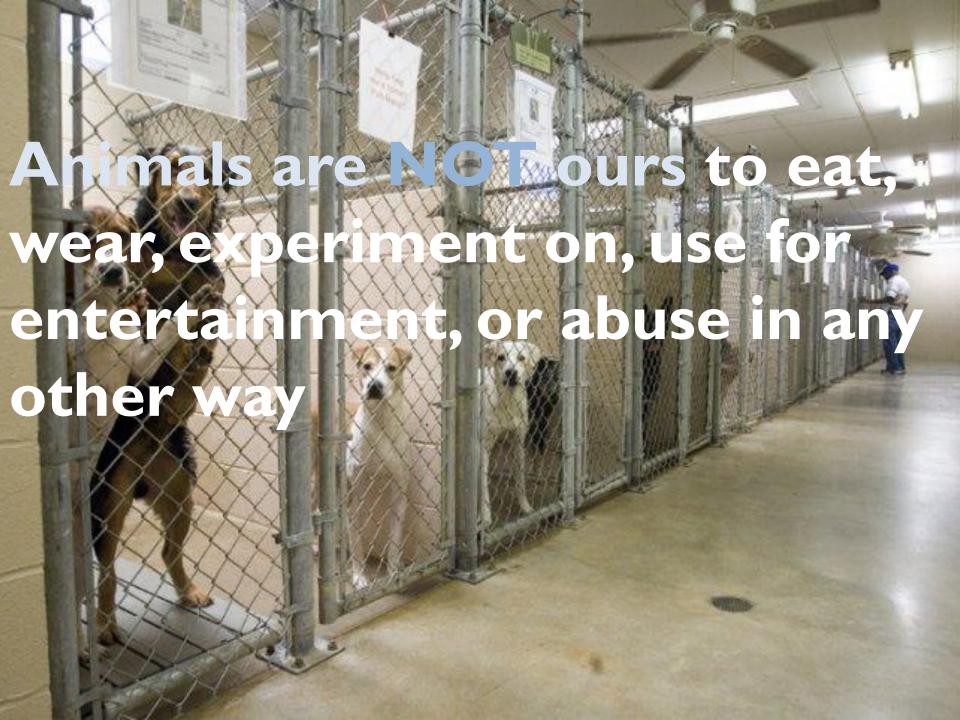

### Animal shelter

animals abuse

#### **Animals abuse**

The shocking number of cruelty cases reported daily in the media is only the tip of the iceberg.

Every year, The HSUS rescues thousands of animals from miserable situations.