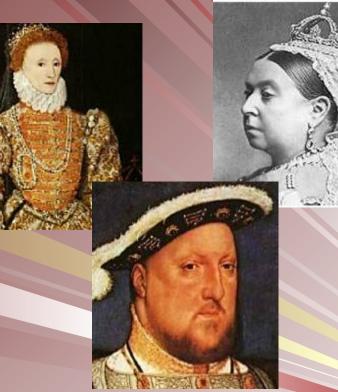

#### 15. Which British monarch reigned for the longest period?

a) Queen Victoria
b) Elizabeth I
c) Henry VIII
d) George V

# 17. How many wives did Henry VIII have?

a) 10
b) 8
c) 6
d) 4