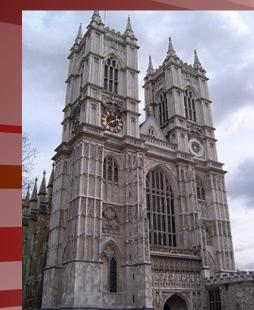

#### 13. Where are the British monarchs crowned

a) St Paul's Cathedral
b) Buckingham Palace
c) Westminster Abbey
d) Houses of Parliamen