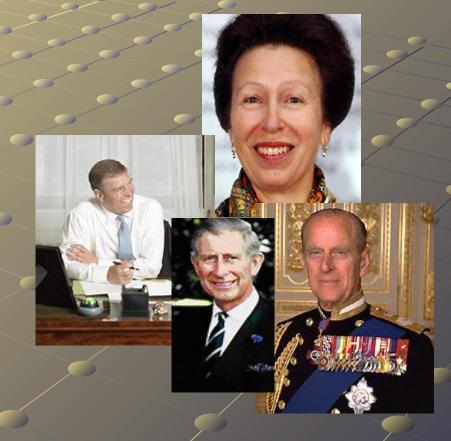

### 3. Who is the husband of Queen Elizabeth II?

a) Prince Charles
b) Prince Philip
c) Prince Andrew
d) Prince George

### 4. How many children does Queen Elizabeth II have?

a) 1
b) 2
c) 3
d) 4

### 6. When was Prince William born?

a) 1982
b) 1984
c) 1985
d) 1987

### 8. What is Prince Harry's real name?

a) Henry Charles Albert David
b) Henry Charles Albert
c) Henry Charles
d) Henry Albert

#### 9. Who was once part of the British horse-riding team in the Olympic Games?

- a) Prince Philip
- b) Prince Charles
- c) Prince Andrew
- d) Princess Anne

10. Which member of the present royal family once wrote a successful children's book?

a) Prince Philip
b) Prince Charles
c) Prince Andrew
d) Princess Anne

11. Which member of the royal family is president of England's Football Association?

Prince Charles Princess Anne Prince William Prince Harry