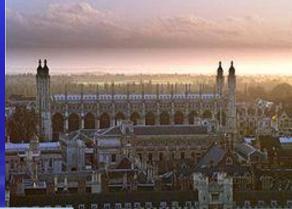

# 7. Which university did Prince William attend?

a) Oxford University
b) Cambridge University
c) St. Andrews University
d) London University